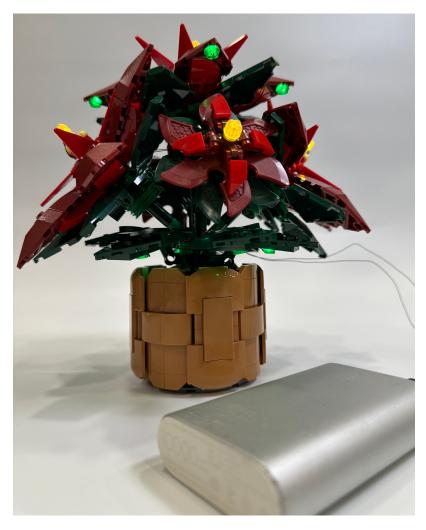

## Installation Guide

Start from the very end of the lighting kit it's a yellow lighting round plate, assemble it on top of the model in between the yellow round plates

Assemble the green lighting round plate under the red parts in the layer below

Assemble all four green lighting round plates, place the wires at the center and cover by the red parts

Assemble the yellow lighting round plates followed by the green one in the previous step onto the closest yellow round plates then assemble the rest three of them and hide the wires inside the plant

At last, assemble the remain green lighting round plates at the bottom layer then you can light it up