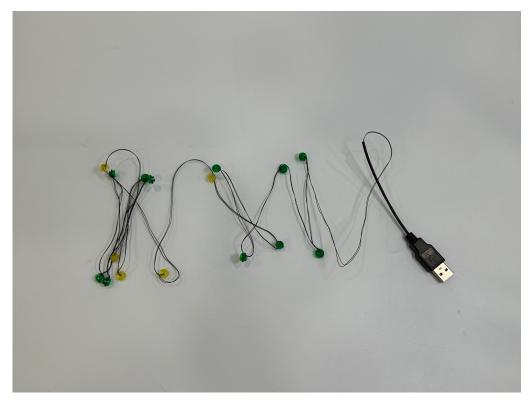

## Installation Guide

Start from the very end of the lighting kit it's a yellow lighting round plate, assemble it on top of the model in between the yellow round plates

Assemble the green lighting round plate under the red parts in the layer below

Assemble all four green lighting round plates, place the wires at the center and cover by the red parts

Assemble the yellow lighting round plates followed by the green one in the previous step onto the closest yellow round plates then assemble the rest three of them and hide the wires inside the plant

At last, assemble the remain green lighting round plates at the bottom layer then you can light it up