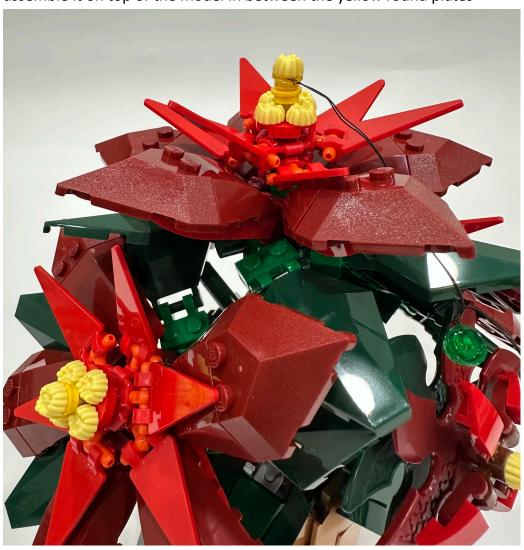

## Installation Guide

Start from the very end of the lighting kit it's a yellow lighting round plate, assemble it on top of the model in between the yellow round plates

Assemble the green lighting round plate under the red parts in the layer below