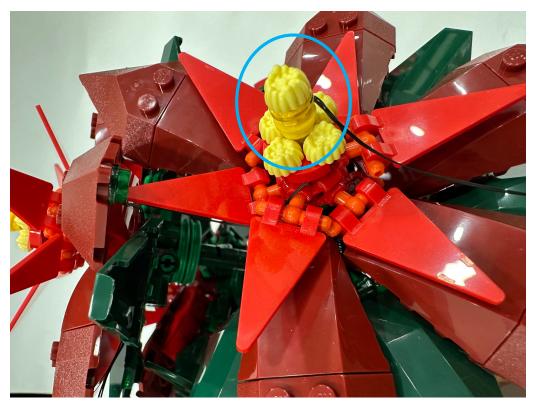

Assemble all four green lighting round plates, place the wires at the center and cover by the red parts

Assemble the yellow lighting round plates followed by the green one in the previous step onto the closest yellow round plates then assemble the rest three of them and hide the wires inside the plant