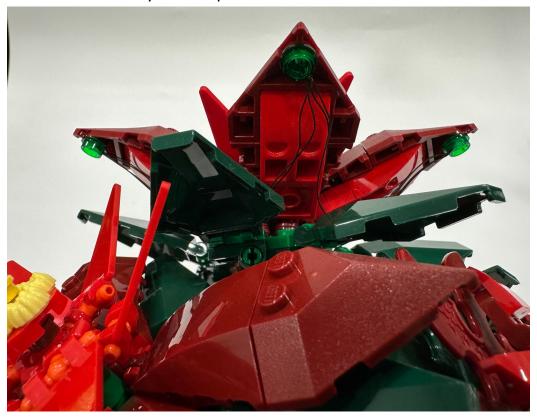

## Installation Guide

Start from the very end of the lighting kit it's a yellow lighting round plate, assemble it on top of the model in between the yellow round plates

Assemble the green lighting round plate under the red parts in the layer below

Assemble all four green lighting round plates, place the wires at the center and cover by the red parts

Assemble the yellow lighting round plates followed by the green one in the previous step onto the closest yellow round plates then assemble the rest three of them and hide the wires inside the plant