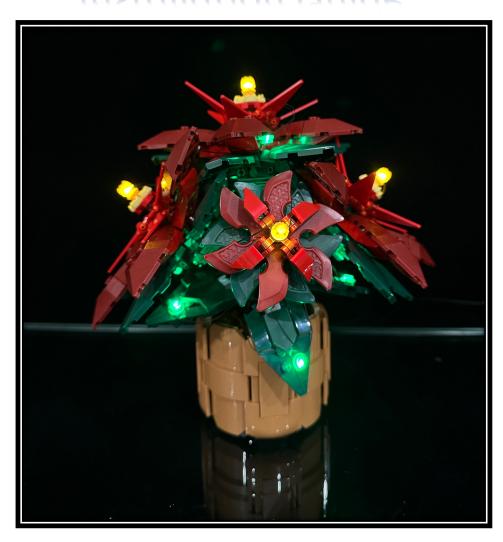

## Lego 10370

## Poinsettia

## Installation Guide







Start from the very end of the lighting kit it's a yellow lighting round plate, assemble it on top of the model in between the yellow round plates



Assemble the green lighting round plate under the red parts in the layer below



Assemble all four green lighting round plates, place the wires at the center and cover by the red parts



Assemble the yellow lighting round plates followed by the green one in the previous step onto the closest yellow round plates then assemble the rest three of them and hide the wires inside the plant





At last, assemble the remain green lighting round plates at the bottom layer then you can light it up