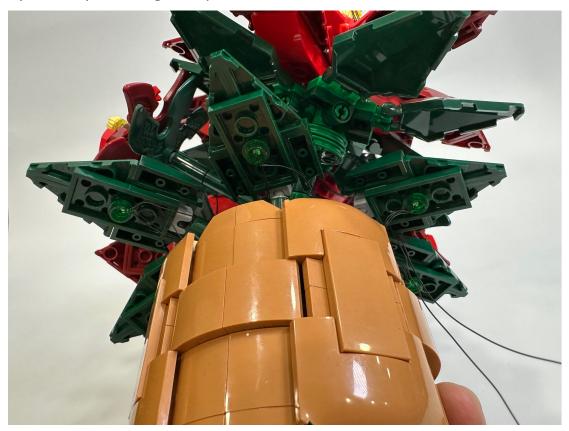

At last, assemble the remain green lighting round plates at the bottom layer then you can light it up