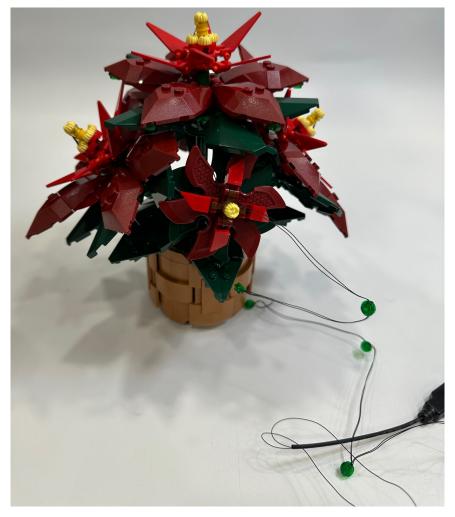

At last, assemble the remain green lighting round plates at the bottom layer then you can light it up