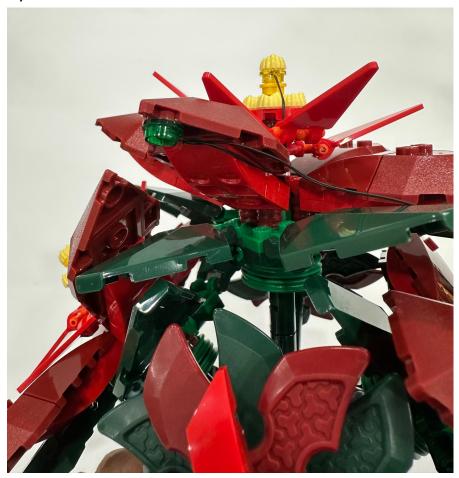

## Installation Guide

Start from the very end of the lighting kit it's a yellow lighting round plate, assemble it on top of the model in between the yellow round plates

Assemble the green lighting round plate under the red parts in the layer below

Assemble all four green lighting round plates, place the wires at the center and cover by the red parts

Assemble the yellow lighting round plates followed by the green one in the previous step onto the closest yellow round plates then assemble the rest three of them and hide the wires inside the plant