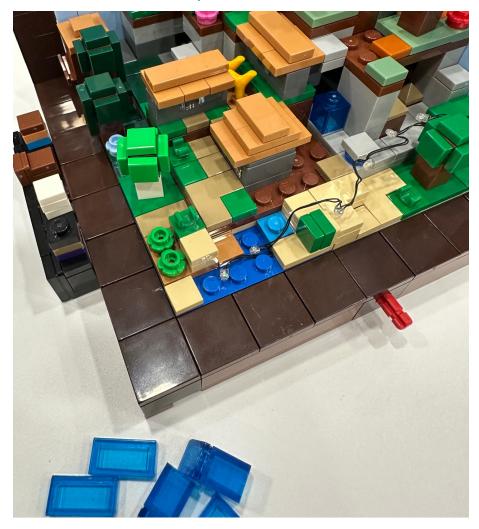

## The Crafting Table Installation Guide

Assemble the lighting part A to under the top of the model

Before assembling lighting part B, remove the shown clear blue parts from the model

Start from the end side of the lighting parts, place the two led bulbs at the end in between the stude as shown, then restore the clear blue tiles