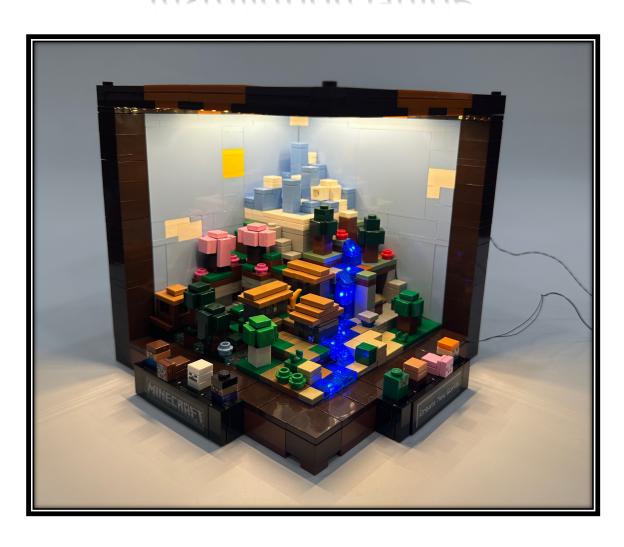

## Lego 21265

At last put the cover back and connect both plugs to the USB cable