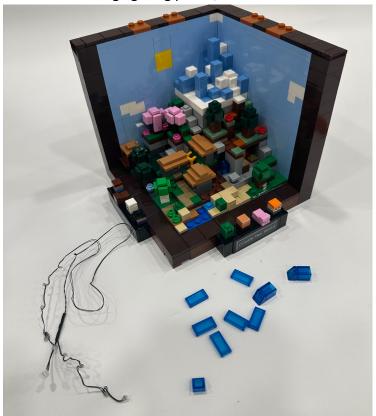

Restore the parts for the previous part and place the next led bulb

Restore the clear blue tile, place the last led bulb on the clear blue block and restore the dash

Then hide the wire at the corner and move the connector out of the box

At last put the cover back and connect both plugs to the USB cable