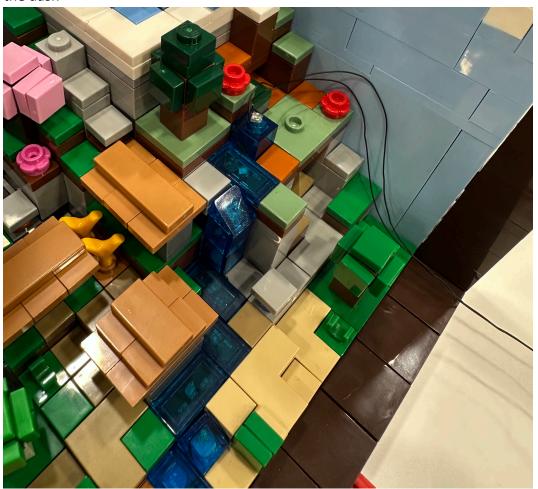

## The Crafting Table Installation Guide

Assemble the lighting part A to under the top of the model

Before assembling lighting part B, remove the shown clear blue parts from the model

Start from the end side of the lighting parts, place the two led bulbs at the end in between the stude as shown, then restore the clear blue tiles

Place the next led bulb right on the blue stud then restore the clear blue slope on it

Place the next two led bulbs in between the studs as shown

Restore the clear blue tiles then place the next led bulb in between the next studs and the second next one right on the clear blue block

Restore the parts for the previous part and place the next led bulb

Restore the clear blue tile, place the last led bulb on the clear blue block and restore the dash

Then hide the wire at the corner and move the connector out of the box