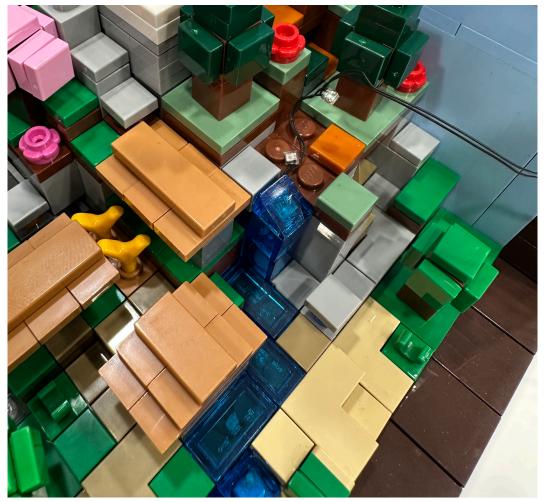

## The Crafting Table Installation Guide

Assemble the lighting part A to under the top of the model

Before assembling lighting part B, remove the shown clear blue parts from the model

Start from the end side of the lighting parts, place the two led bulbs at the end in between the stude as shown, then restore the clear blue tiles

Place the next led bulb right on the blue stud then restore the clear blue slope on it

Place the next two led bulbs in between the studs as shown

Restore the clear blue tiles then place the next led bulb in between the next studs and the second next one right on the clear blue block

Restore the parts for the previous part and place the next led bulb

Restore the clear blue tile, place the last led bulb on the clear blue block and restore the dash

Then hide the wire at the corner and move the connector out of the box