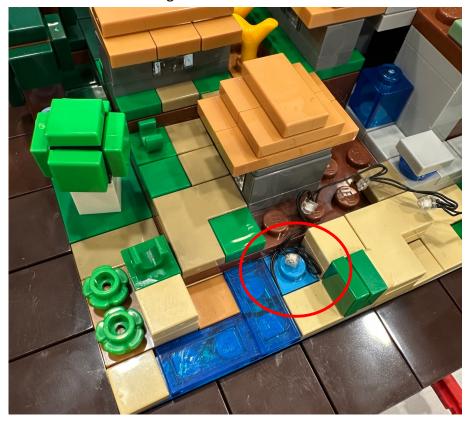

Place the next led bulb right on the blue stud then restore the clear blue slope on it

Place the next two led bulbs in between the studs as shown

Restore the clear blue tiles then place the next led bulb in between the next studs and the second next one right on the clear blue block