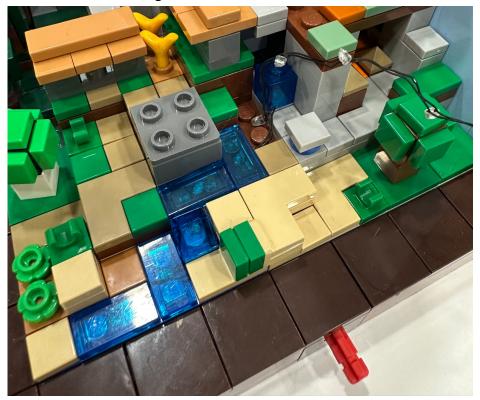

Restore the parts for the previous part and place the next led bulb

Restore the clear blue tile, place the last led bulb on the clear blue block and restore the dash

Then hide the wire at the corner and move the connector out of the box