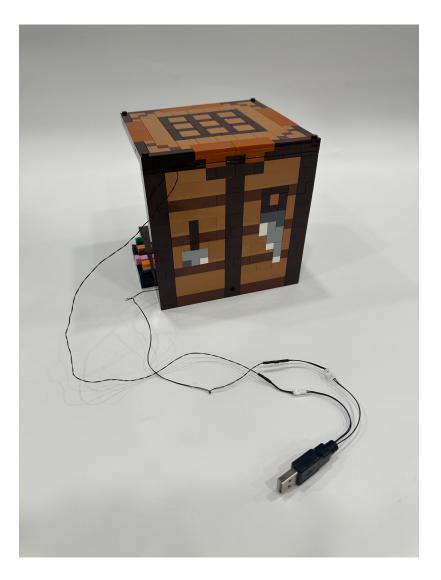

Restore the parts for the previous part and place the next led bulb

Restore the clear blue tile, place the last led bulb on the clear blue block and restore the dash

Then hide the wire at the corner and move the connector out of the box

At last put the cover back and connect both plugs to the USB cable