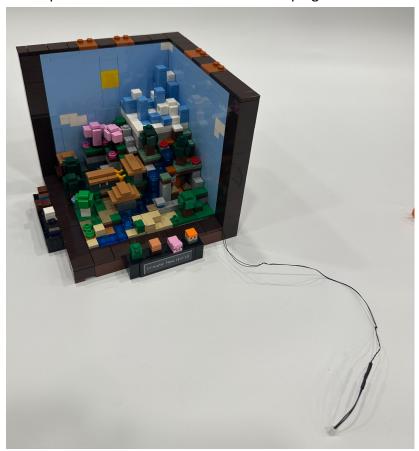

e shown clear blue parts from the model



Start from the end side of the lighting parts, place the two led bulbs at the end in between the stude as shown, then restore the clear blue tiles



Place the next led bulb right on the blue stud then restore the clear blue slope on it



Place the next two led bulbs in between the studs as shown



Restore the clear blue tiles then place the next led bulb in between the next studs and the second next one right on the clear blue block



Restore the parts for the previous part and place the next led bulb



Restore the clear blue tile, place the last led bulb on the clear blue block and restore the dash



Then hide the wire at the corner and move the connector out of the box



At last put the cover back and connect both plugs to the USB cable