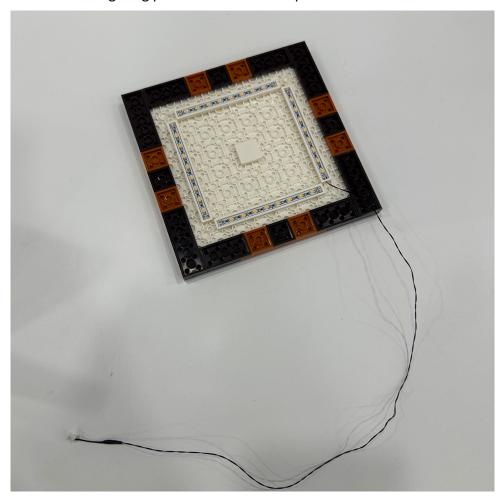

## The Crafting Table Installation Guide

Assemble the lighting part A to under the top of the model

Before assembling lighting part B, remove the shown clear blue parts from the model

Start from the end side of the lighting parts, place the two led bulbs at the end in between the stude as shown, then restore the clear blue tiles