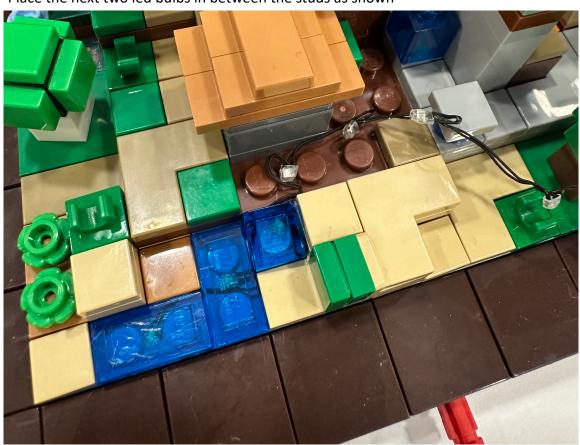

Place the next led bulb right on the blue stud then restore the clear blue slope on it

Place the next two led bulbs in between the studs as shown

Restore the clear blue tiles then place the next led bulb in between the next studs and the second next one right on the clear blue block

Restore the parts for the previous part and place the next led bulb

Restore the clear blue tile, place the last led bulb on the clear blue block and restore the dash

Then hide the wire at the corner and move the connector out of the box