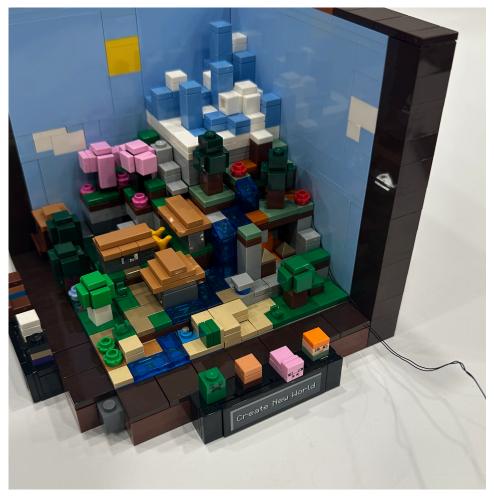

r the top of the model



Before assembling lighting part B, remove the shown clear blue parts from the model



Start from the end side of the lighting parts, place the two led bulbs at the end in between the stude as shown, then restore the clear blue tiles



Place the next led bulb right on the blue stud then restore the clear blue slope on it



Place the next two led bulbs in between the studs as shown



Restore the clear blue tiles then place the next led bulb in between the next studs and the second next one right on the clear blue block



Restore the parts for the previous part and place the next led bulb



Restore the clear blue tile, place the last led bulb on the clear blue block and restore the dash



Then hide the wire at the corner and move the connector out of the box



At last put the cover back and connect both plugs to the USB cable