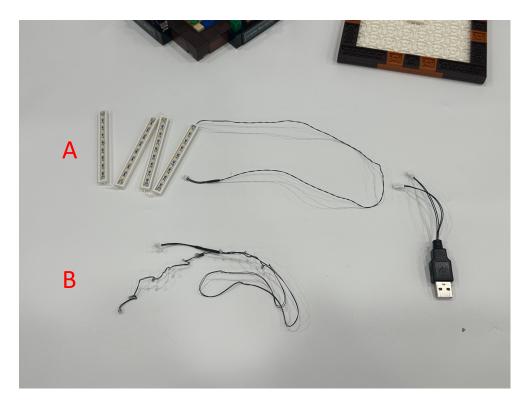

## The Crafting Table Installation Guide

Assemble the lighting part A to under the top of the model

Before assembling lighting part B, remove the shown clear blue parts from the model

Start from the end side of the lighting parts, place the two led bulbs at the end in between the stude as shown, then restore the clear blue tiles

Restore the parts for the previous part and place the next led bulb

Restore the clear blue tile, place the last led bulb on the clear blue block and restore the dash

Then hide the wire at the corner and move the connector out of the box