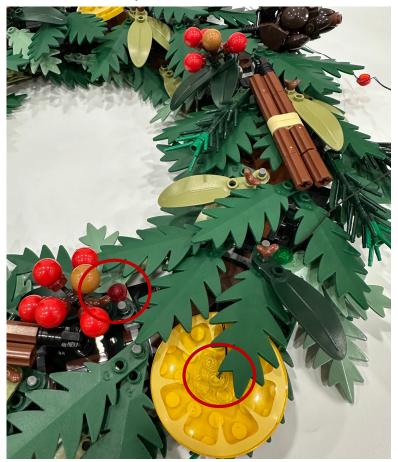

Assemble the red and yellow lighting round plates as shown then cover the wires by the leaves

For the green lighting round plates, assemble them on any studs on the leaves as you like, just remember to spread evenly and hide the wires then you would assemble the second red round plate beside the blossom