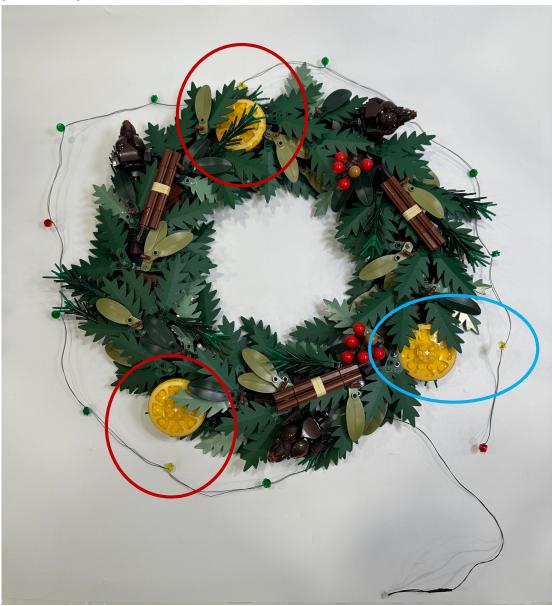

## Installation Guide

Before the installation, spread out the lighting kits and match up the position of the yellow lighting round plates to the yellow parts on the model (all three circles) and we will start by assembling the lighting round plates at the end first (blue circle)

Assemble the red and yellow lighting round plates as shown then cover the wires by the leaves

For the green lighting round plates, assemble them on any studs on the leaves as you like, just remember to spread evenly and hide the wires then you would assemble the second red round plate beside the blossom