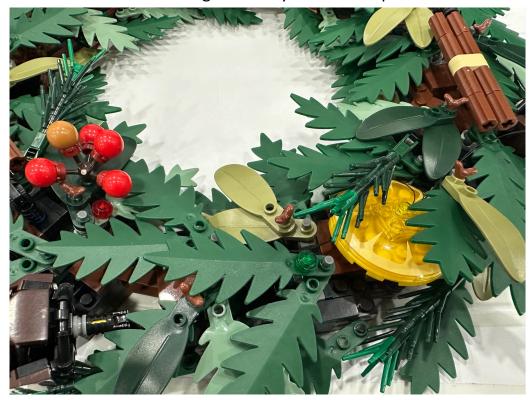

Continue to assemble the green and yellow round plates as followed

After the yellow round plate, assemble the green and red round plates

After the red, assemble the remain lighting round plates and leave the plug out to connect with the USB cable