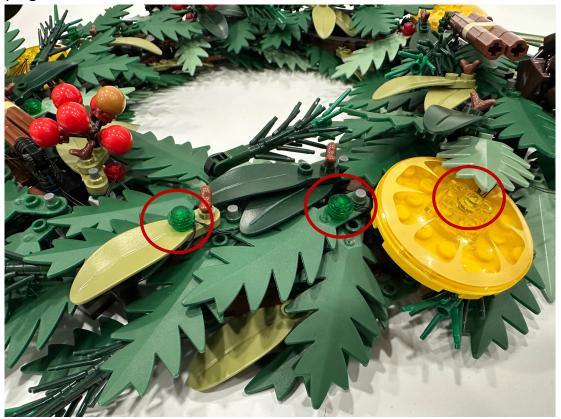

Assemble the red and yellow lighting round plates as shown then cover the wires by the leaves

For the green lighting round plates, assemble them on any studs on the leaves as you like, just remember to spread evenly and hide the wires then you would assemble the second red round plate beside the blossom

Continue to assemble the green and yellow round plates as followed

After the yellow round plate, assemble the green and red round plates

After the red, assemble the remain lighting round plates and leave the plug out to connect with the USB cable