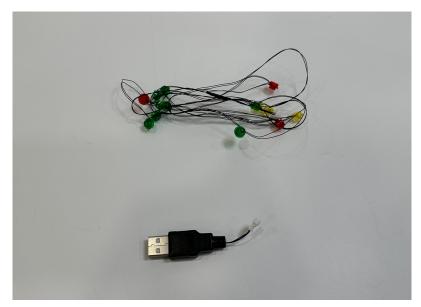

## Installation Guide

Before the installation, spread out the lighting kits and match up the position of the yellow lighting round plates to the yellow parts on the model (all three circles) and we will start by assembling the lighting round plates at the end first (blue circle)