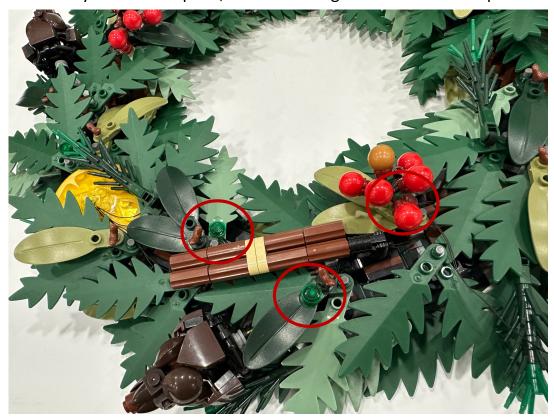

## Installation Guide

Before the installation, spread out the lighting kits and match up the position of the yellow lighting round plates to the yellow parts on the model (all three circles) and we will start by assembling the lighting round plates at the end first (blue circle)

Assemble the red and yellow lighting round plates as shown then cover the wires by the leaves

For the green lighting round plates, assemble them on any studs on the leaves as you like, just remember to spread evenly and hide the wires then you would assemble the second red round plate beside the blossom