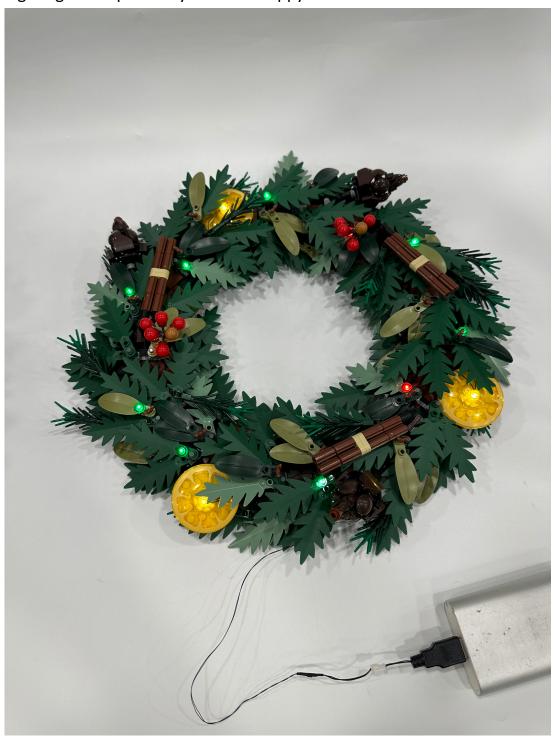

Now you may power up to final check, adjust the position of the green lighting round plates if you're not happy with the effect