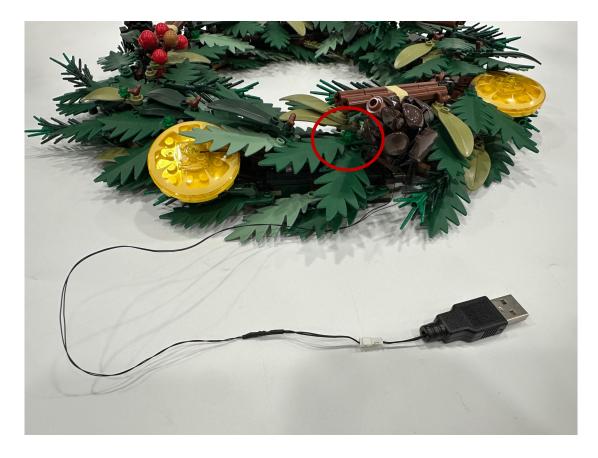

Continue to assemble the green and yellow round plates as followed

After the yellow round plate, assemble the green and red round plates

After the red, assemble the remain lighting round plates and leave the plug out to connect with the USB cable