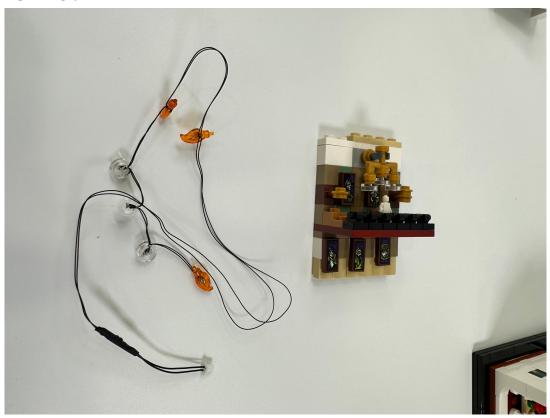

## Haumted Mansoon

Installation Guide

Firstly, split the shown parts at the front

Assemble the 2pcs of 1x4 lighting plates and place the remain lights pass the corner

Restore the removed parts from the previous step Then remove the shown parts

Assemble the 2pcs of 1x2 lighting plates

Remove the roof and the shown parts, pass the cable through the wall then restore the white wall

Now take the shown part aside and assemble by the remain lighting part