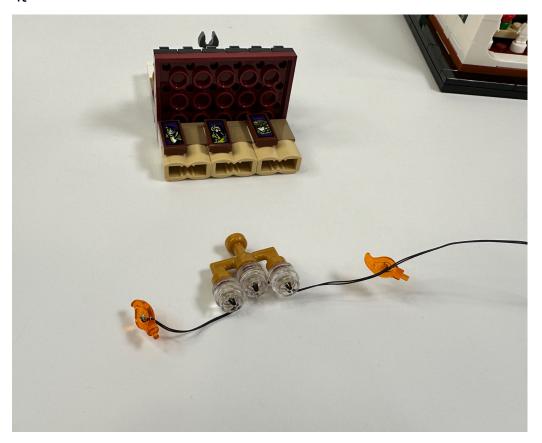

Assemble the 2pcs of 1x2 lighting plates

Remove the roof and the shown parts, pass the cable through the wall then restore the white wall

Now take the shown part aside and assemble by the remain lighting part

Take the lamp out and assemble the clear lighting round plates on it

Restore the lamp and assemble the lighting fires on both sides

Pull it back to the house and assemble the remain lighting fire at downstair