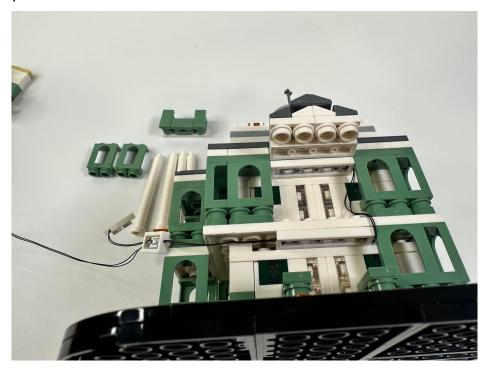

Assemble the 2pcs of 1x2 lighting plates

Remove the roof and the shown parts, pass the cable through the wall then restore the white wall

Now take the shown part aside and assemble by the remain lighting part

Take the lamp out and assemble the clear lighting round plates on it

Restore the lamp and assemble the lighting fires on both sides

Pull it back to the house and assemble the remain lighting fire at downstair