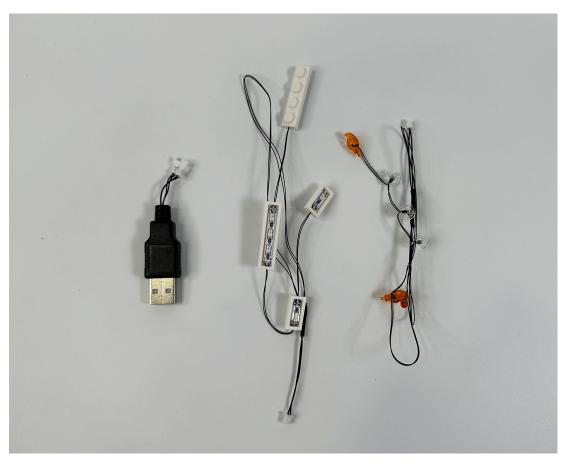

## Haumted Mansoon

Installation Guide

Firstly, split the shown parts at the front

Assemble the 2pcs of 1x4 lighting plates and place the remain lights pass the corner

Restore the removed parts from the previous step Then remove the shown parts

Assemble the 2pcs of 1x2 lighting plates

Remove the roof and the shown parts, pass the cable through the wall then restore the white wall

Now take the shown part aside and assemble by the remain lighting part