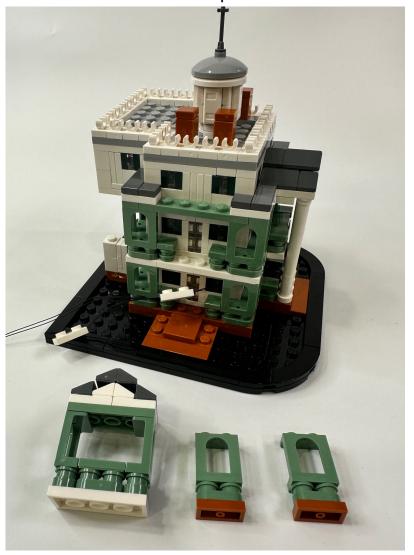

## Haumted Mansoon

Installation Guide

Firstly, split the shown parts at the front

Assemble the 2pcs of 1x4 lighting plates and place the remain lights pass the corner

Restore the removed parts from the previous step Then remove the shown parts