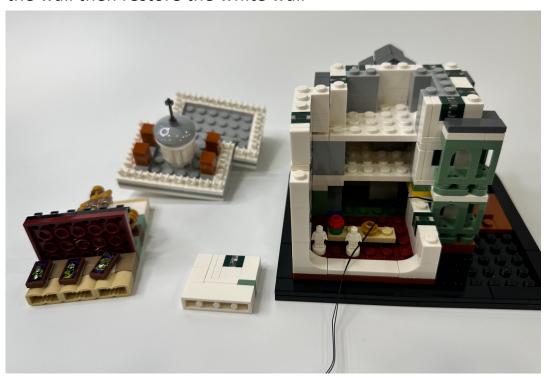

Assemble the 2pcs of 1x2 lighting plates

Remove the roof and the shown parts, pass the cable through the wall then restore the white wall

Now take the shown part aside and assemble by the remain lighting part

Take the lamp out and assemble the clear lighting round plates on it

Restore the lamp and assemble the lighting fires on both sides

Pull it back to the house and assemble the remain lighting fire at downstair