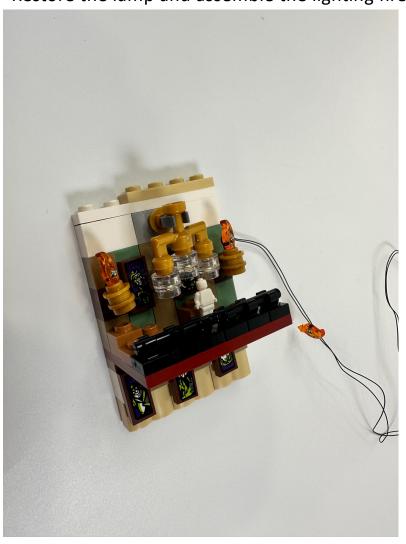

Take the lamp out and assemble the clear lighting round plates on it

Restore the lamp and assemble the lighting fires on both sides

Pull it back to the house and assemble the remain lighting fire at downstair