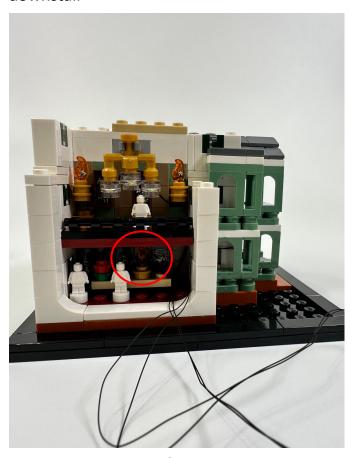

## Lego 40521

## Haumted Mansoon

Installation Guide







Firstly, split the shown parts at the front



Assemble the 2pcs of 1x4 lighting plates and place the remain lights pass the corner



Restore the removed parts from the previous step Then remove the shown parts



Assemble the 2pcs of 1x2 lighting plates



Remove the roof and the shown parts, pass the cable through the wall then restore the white wall





Now take the shown part aside and assemble by the remain lighting part



Take the lamp out and assemble the clear lighting round plates on it



Restore the lamp and assemble the lighting fires on both sides



Pull it back to the house and assemble the remain lighting fire at downstair



At last, put the roof back and connect the USB cable then you can light it up