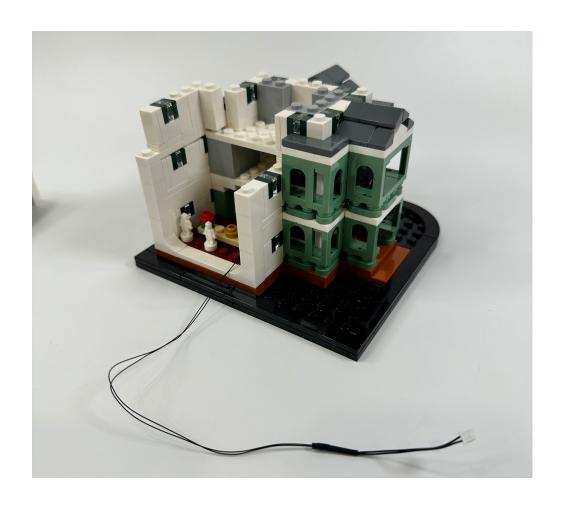

## Lego 40521

## Haumted Mansoon

Installation Guide







Firstly, split the shown parts at the front



Assemble the 2pcs of 1x4 lighting plates and place the remain lights pass the corner



Restore the removed parts from the previous step Then remove the shown parts



Assemble the 2pcs of 1x2 lighting plates



Remove the roof and the shown parts, pass the cable through the wall then restore the white wall





Now take the shown part aside and assemble by the remain lighting part



Take the lamp out and assemble the clear lighting round plates on it



Restore the lamp and assemble the lighting fires on both sides



Pull it back to the house and assemble the remain lighting fire at downstair



At last, put the roof back and connect the USB cable then you can light it up