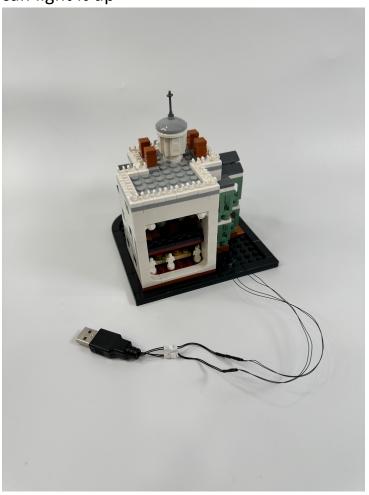

## Lego 40521

## Haumted Mansoon

Installation Guide







Firstly, split the shown parts at the front



Assemble the 2pcs of 1x4 lighting plates and place the remain lights pass the corner



Restore the removed parts from the previous step Then remove the shown parts



Assemble the 2pcs of 1x2 lighting plates



Remove the roof and the shown parts, pass the cable through the wall then restore the white wall





Now take the shown part aside and assemble by the remain lighting part



Take the lamp out and assemble the clear lighting round plates on it



Restore the lamp and assemble the lighting fires on both sides



Pull it back to the house and assemble the remain lighting fire at downstair



At last, put the roof back and connect the USB cable then you can light it up