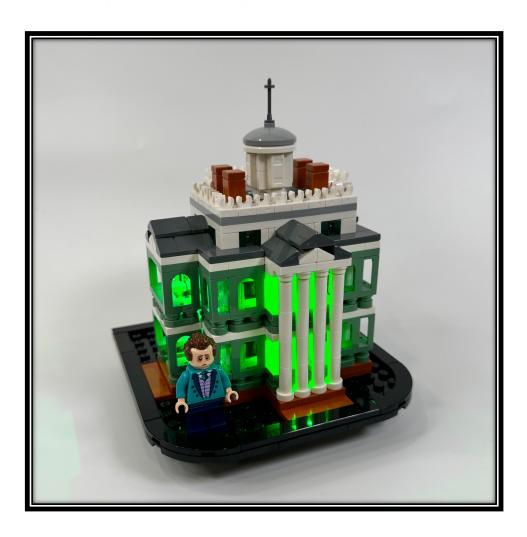

## Lego 40521

## Haumted Mansoon

Installation Guide







Firstly, split the shown parts at the front



Assemble the 2pcs of 1x4 lighting plates and place the remain lights pass the corner



Restore the removed parts from the previous step Then remove the shown parts



Assemble the 2pcs of 1x2 lighting plates



Remove the roof and the shown parts, pass the cable through the wall then restore the white wall





Now take the shown part aside and assemble by the remain lighting part



Take the lamp out and assemble the clear lighting round plates on it



Restore the lamp and assemble the lighting fires on both sides



Pull it back to the house and assemble the remain lighting fire at downstair



At last, put the roof back and connect the USB cable then you can light it up