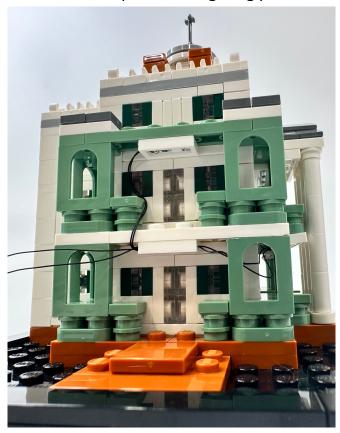

Assemble the 2pcs of 1x2 lighting plates

Remove the roof and the shown parts, pass the cable through the wall then restore the white wall

Now take the shown part aside and assemble by the remain lighting part