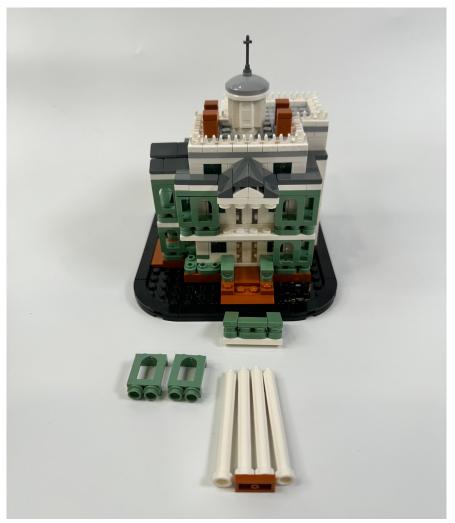

## Haumted Mansoon

Installation Guide

Firstly, split the shown parts at the front

Assemble the 2pcs of 1x4 lighting plates and place the remain lights pass the corner

Restore the removed parts from the previous step Then remove the shown parts