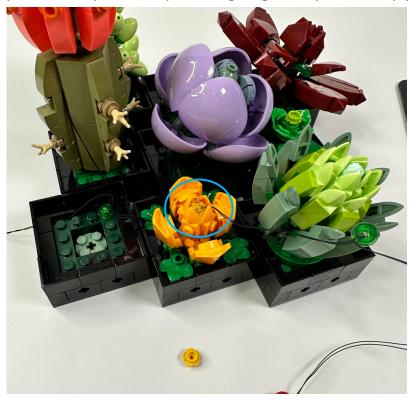

## Installation Guide

Begin the installation from the back of the model, take the lighting green round plate and the end next to the connector and assemble it as shown

There should be 4 orange lighting round plates besides the green one on previous step Take the shown parts from the orange flower and assemble the round plates on them

Put the parts back to the flower to restore it

Take the yellow lighting round plate next to the green round plate at the other side, assemble it on the top of the yellow flower beside, you may choose to take the round plate off and put it on top of the lighting round plate or simply just replace it