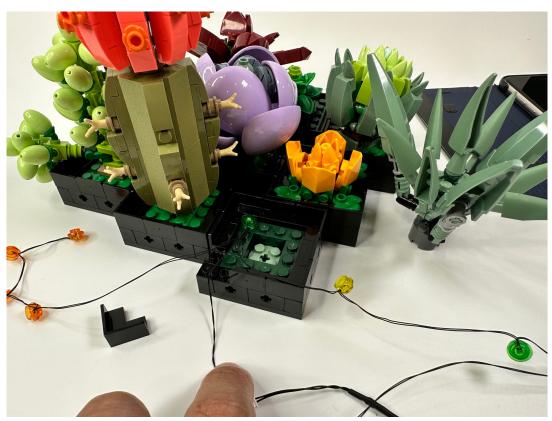

## Installation Guide

Begin the installation from the back of the model, take the lighting green round plate and the end next to the connector and assemble it as shown

There should be 4 orange lighting round plates besides the green one on previous step Take the shown parts from the orange flower and assemble the round plates on them

Put the parts back to the flower to restore it

Take the yellow lighting round plate next to the green round plate at the other side, assemble it on the top of the yellow flower beside, you may choose to take the round plate off and put it on top of the lighting round plate or simply just replace it

Do the similar step as before, assemble the green lighting round plate on the green flower

Now the green lighting round plate on the small green flower besides

Move the purple lighting round plate to assemble it on the purple flower in the middle Be sure to hide the cables in between the petals