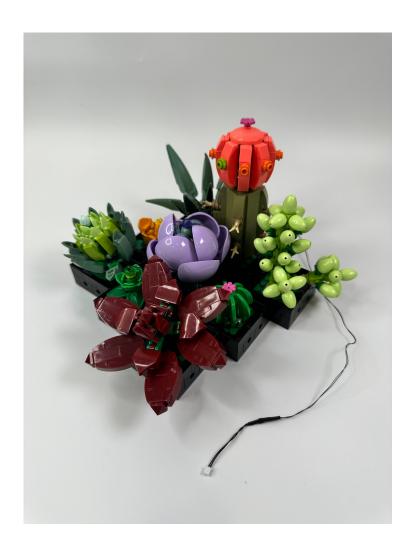

Now the red lighting round plate on the red flower

The remain 4pcs of green lighting round plates would be assembled as shown

At last, you may choose to power up by either USB or battery