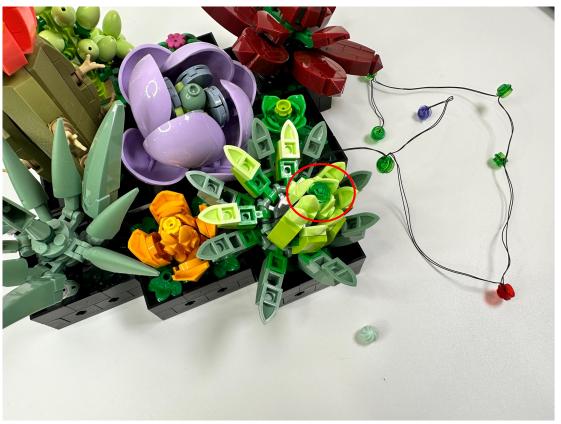

Do the similar step as before, assemble the green lighting round plate on the green flower

Now the green lighting round plate on the small green flower besides

Move the purple lighting round plate to assemble it on the purple flower in the middle Be sure to hide the cables in between the petals