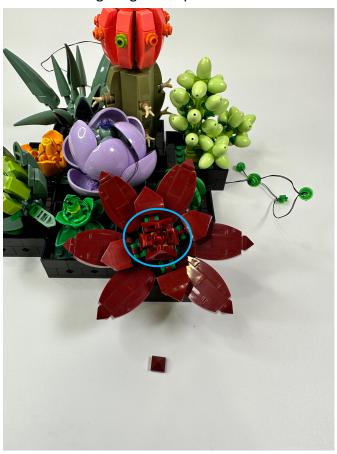

Now the red lighting round plate on the red flower

The remain 4pcs of green lighting round plates would be assembled as shown

At last, you may choose to power up by either USB or battery