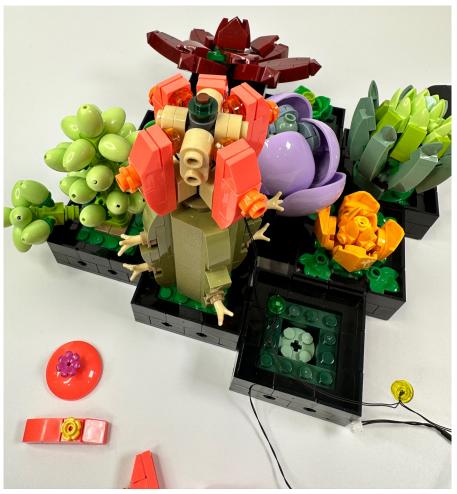

## Installation Guide

Begin the installation from the back of the model, take the lighting green round plate and the end next to the connector and assemble it as shown

There should be 4 orange lighting round plates besides the green one on previous step Take the shown parts from the orange flower and assemble the round plates on them