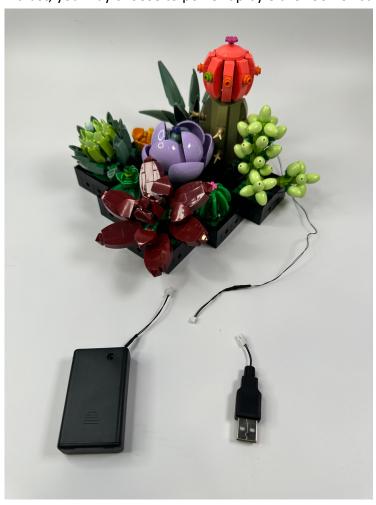

Now the red lighting round plate on the red flower

The remain 4pcs of green lighting round plates would be assembled as shown

At last, you may choose to power up by either USB or battery