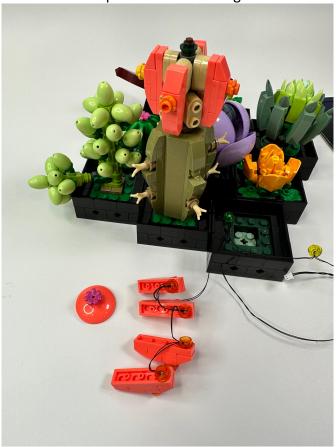

## Installation Guide

Begin the installation from the back of the model, take the lighting green round plate and the end next to the connector and assemble it as shown

There should be 4 orange lighting round plates besides the green one on previous step Take the shown parts from the orange flower and assemble the round plates on them

Put the parts back to the flower to restore it

Take the yellow lighting round plate next to the green round plate at the other side, assemble it on the top of the yellow flower beside, you may choose to take the round plate off and put it on top of the lighting round plate or simply just replace it