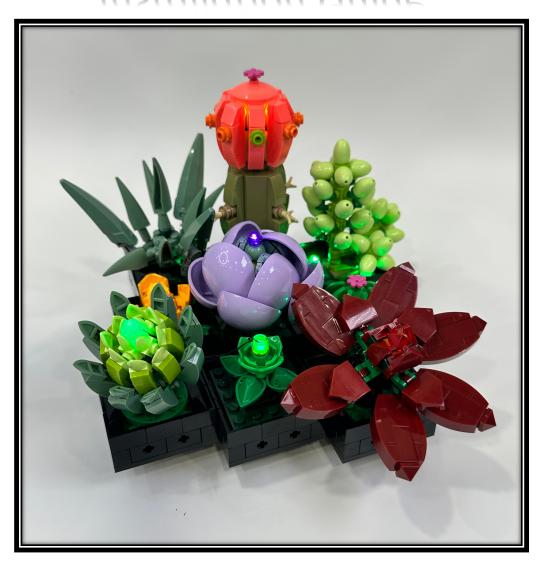

## Lego 10309

## Succulents

## Installation Guide







Begin the installation from the back of the model, take the lighting green round plate and the end next to the connector and assemble it as shown



There should be 4 orange lighting round plates besides the green one on previous step Take the shown parts from the orange flower and assemble the round plates on them



Put the parts back to the flower to restore it



Take the yellow lighting round plate next to the green round plate at the other side, assemble it on the top of the yellow flower beside, you may choose to take the round plate off and put it on top of the lighting round plate or simply just replace it



Do the similar step as before, assemble the green lighting round plate on the green flower



Now the green lighting round plate on the small green flower besides



Mo