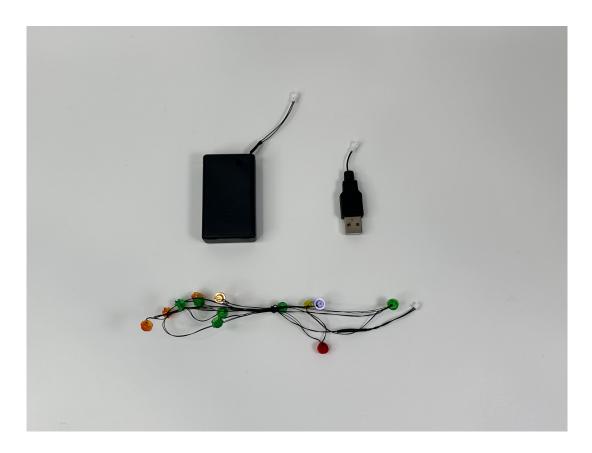

Now the red lighting round plate on the red flower

The remain 4pcs of green lighting round plates would be assembled as shown

At last, you may choose to power up by either USB or battery