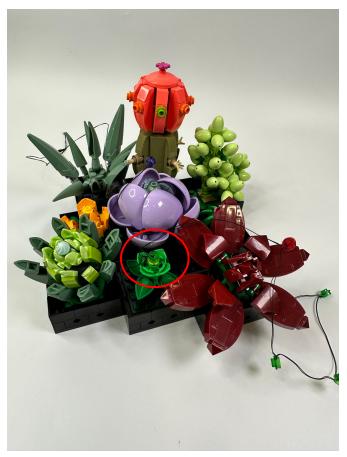

Do the similar step as before, assemble the green lighting round plate on the green flower

Now the green lighting round plate on the small green flower besides

Move the purple lighting round plate to assemble it on the purple flower in the middle Be sure to hide the cables in between the petals