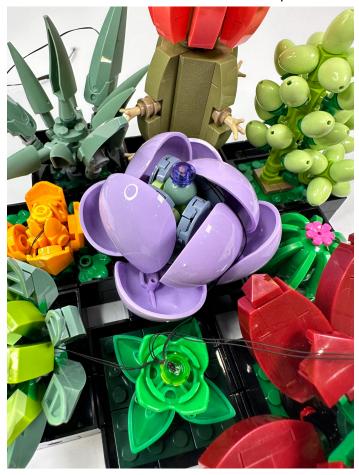

Do the similar step as before, assemble the green lighting round plate on the green flower

Now the green lighting round plate on the small green flower besides

Move the purple lighting round plate to assemble it on the purple flower in the middle Be sure to hide the cables in between the petals