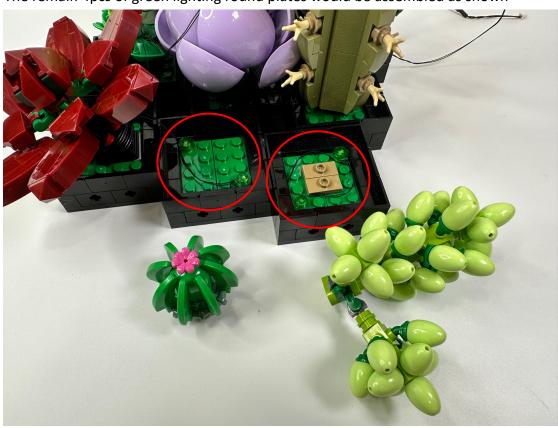

Now the red lighting round plate on the red flower

The remain 4pcs of green lighting round plates would be assembled as shown

At last, you may choose to power up by either USB or battery