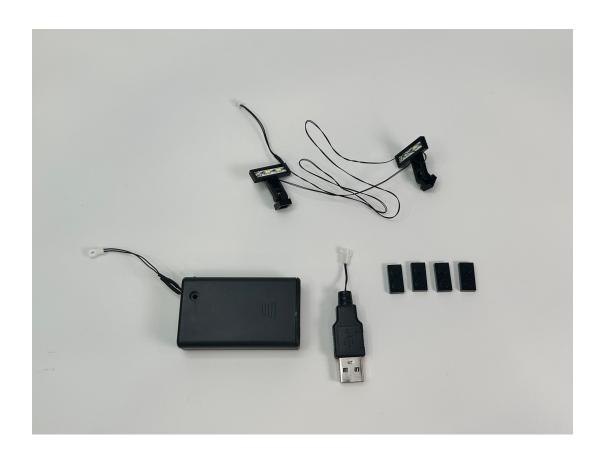

Place the spotlights at the corners then the light installation is done

Now you can put the helmet back and power up by the lights by either USB or battery

\*Beware, if you powered by power bank with protection it might be turned off by itself due to the power consume is too little, then you need to power by AC adaptor or use the battery