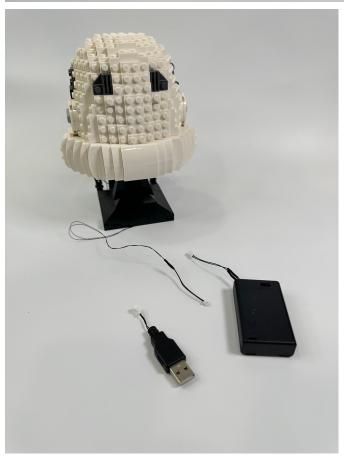

Place the spotlights at the corners then the light installation is done

Now you can put the helmet back and power up by the lights by either USB or battery

\*Beware, if you powered by power bank with protection it might be turned off by itself due to the power consume is too little, then you need to power by AC adaptor or use the battery