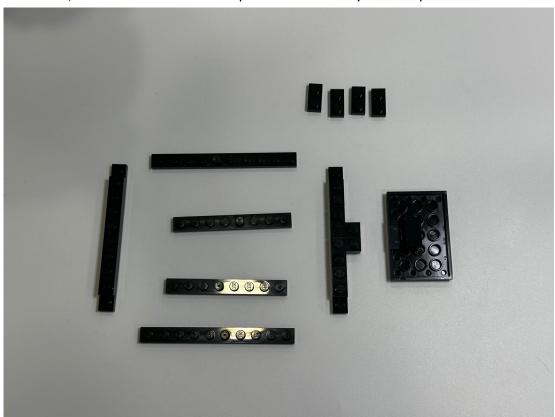

## Storm Trooper

Installation Guide

First of all, take base off from the expand the corner by the 1x2 plates attached

Put the 1x8 and the 1x2 at the bottom as shown, then cover them by the 1x10 and 1x2

It would be look like this, with the expanded corners beside the name tag