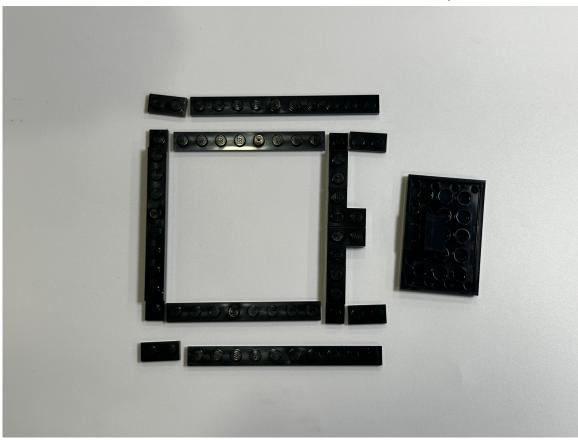

## Storm Trooper

Installation Guide

First of all, take base off from the expand the corner by the 1x2 plates attached

Put the 1x8 and the 1x2 at the bottom as shown, then cover them by the 1x10 and 1x2

It would be look like this, with the expanded corners beside the name tag