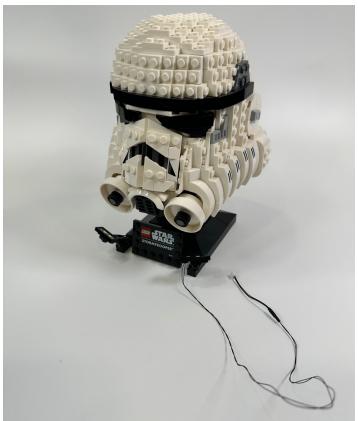

Place the spotlights at the corners then the light installation is done

Now you can put the helmet back and power up by the lights by either USB or battery

\*Beware, if you powered by power bank with protection it might be turned off by itself due to the power consume is too little, then you need to power by AC adaptor or use the battery