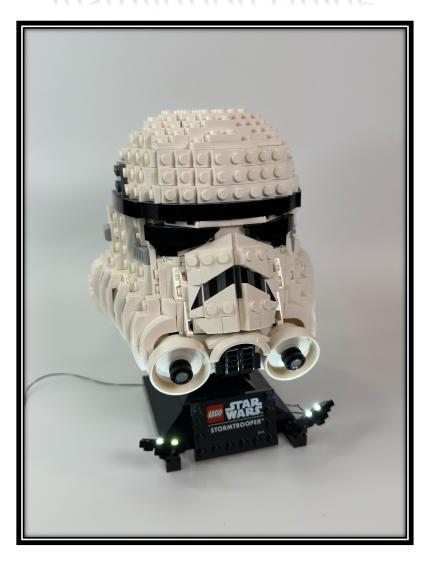

Place the spotlights at the corners then the light installation is done

Now you can put the helmet back and power up by the lights by either USB or battery

\*Beware, if you powered by power bank with protection it might be turned off by itself due to the power consume is too little, then you need to power by AC adaptor or use the battery