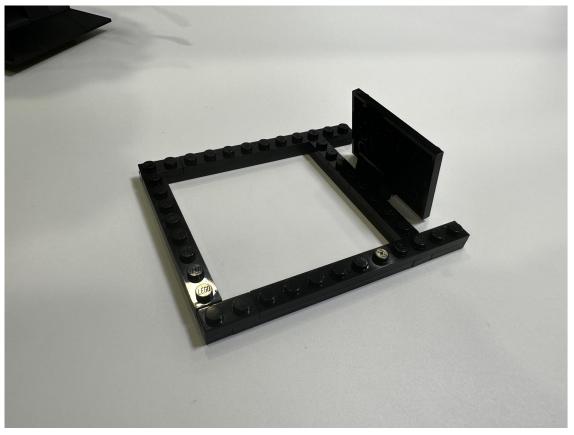

## Storm Trooper

Installation Guide

First of all, take base off from the expand the corner by the 1x2 plates attached

Put the 1x8 and the 1x2 at the bottom as shown, then cover them by the 1x10 and 1x2

It would be look like this, with the expanded corners beside the name tag