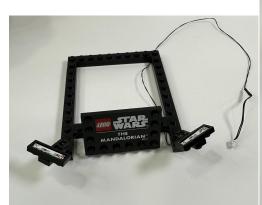

Place the spotlights at the corners then the light installation is done

Now you can put the helmet back and power up by the lights by either USB or battery

<sup>\*</sup>Beware, if you powered by power bank with protection it might be turned off by itself due to the power consume is too little, then you need to power by AC adaptor or use the battery