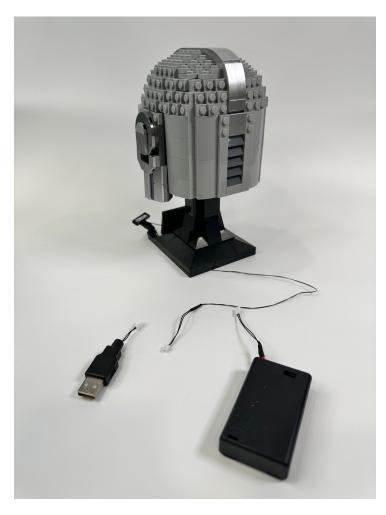

Place the spotlights at the corners then the light installation is done

Now you can put the helmet back and power up by the lights by either USB or battery

<sup>\*</sup>Beware, if you powered by power bank with protection it might be turned off by itself due to the power consume is too little, then you need to power by AC adaptor or use the battery