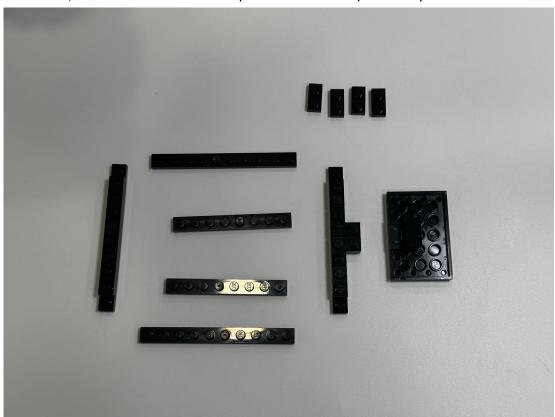

## Installation Guide

First of all, take base off from the expand the corner by the 1x2 plates attached

Put the 1x8 and the 1x2 at the bottom as shown, then cover them by the 1x10 and 1x2

It would be look like this, with the expanded corners beside the name tag