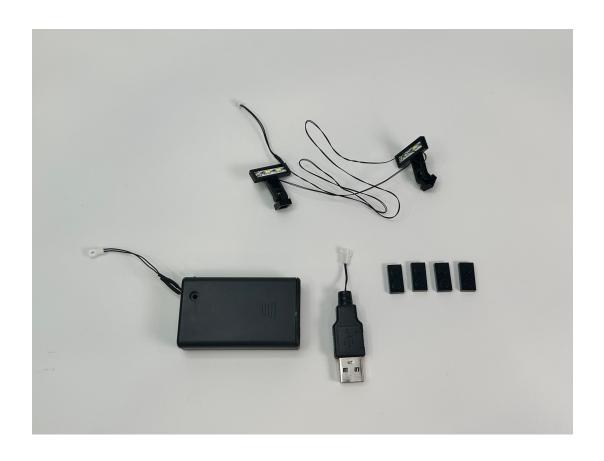

Place the spotlights at the corners then the light installation is done

Now you can put the helmet back and power up by the lights by either USB or battery

<sup>\*</sup>Beware, if you powered by power bank with protection it might be turned off by itself due to the power consume is too little, then you need to power by AC adaptor or use the battery