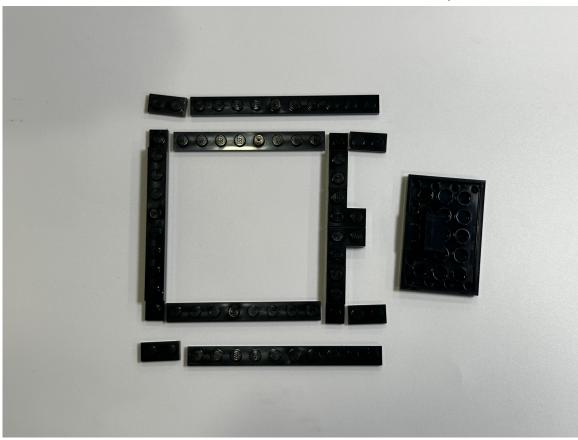

## Installation Guide

First of all, take base off from the expand the corner by the 1x2 plates attached

Put the 1x8 and the 1x2 at the bottom as shown, then cover them by the 1x10 and 1x2

It would be look like this, with the expanded corners beside the name tag