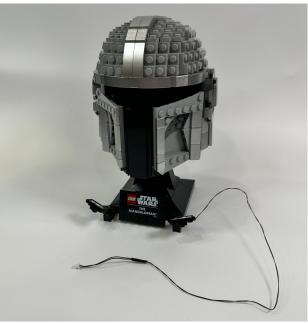

Place the spotlights at the corners then the light installation is done

Now you can put the helmet back and power up by the lights by either USB or battery

<sup>\*</sup>Beware, if you powered by power bank with protection it might be turned off by itself due to the power consume is too little, then you need to power by AC adaptor or use the battery