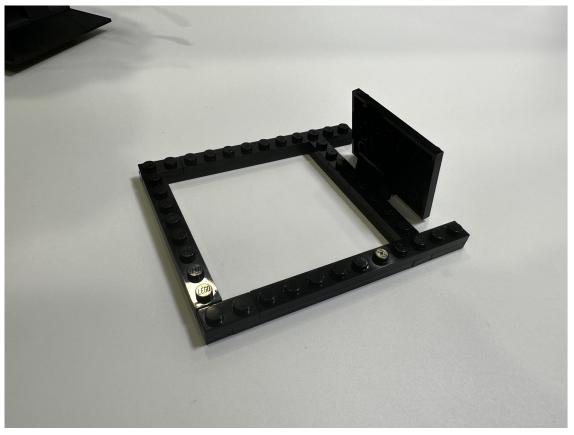

## Installation Guide

First of all, take base off from the expand the corner by the 1x2 plates attached

Put the 1x8 and the 1x2 at the bottom as shown, then cover them by the 1x10 and 1x2

It would be look like this, with the expanded corners beside the name tag