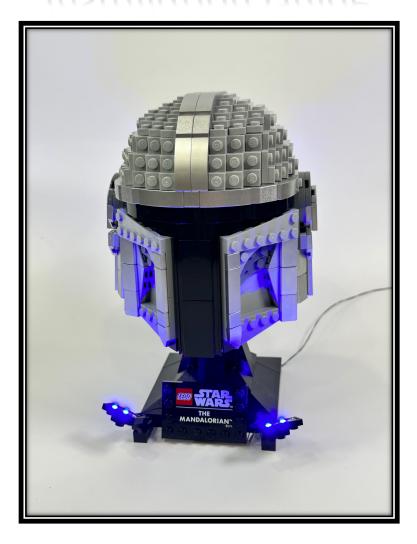

Place the spotlights at the corners then the light installation is done

Now you can put the helmet back and power up by the lights by either USB or battery

<sup>\*</sup>Beware, if you powered by power bank with protection it might be turned off by itself due to the power consume is too little, then you need to power by AC adaptor or use the battery