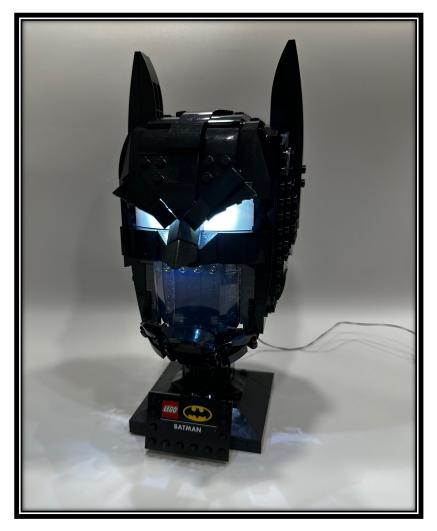

After restoring the face area then you can assemble the remain lights

Assemble the black lighting plates below the eyebrow area, then put the whole part back on the face

The installation of the lights are done at this moment

Now restore the top and start connecting the power cable

\*Beware, if you powered by power bank with protection it might be turned off by itself due to the power consume is too little, then you need to power by AC adaptor or use the battery