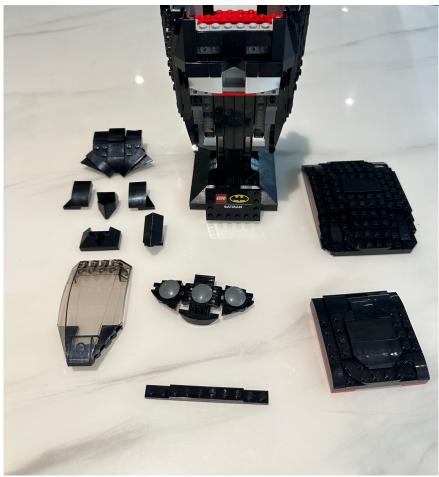

First of all, detach the parts shown below

Assemble the red lighting plates as shown, then move the remain lighting parts to the top and the wire with connector to the bottom

Now you can restore the removed parts of the certain area