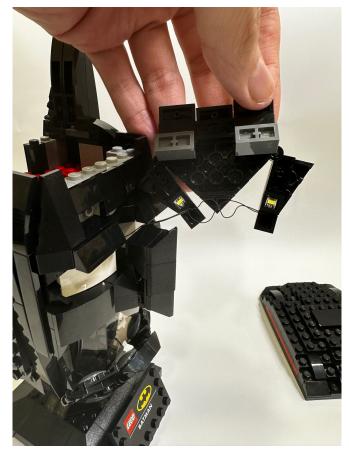

First of all, detach the parts shown below

Assemble the red lighting plates as shown, then move the remain lighting parts to the top and the wire with connector to the bottom

Now you can restore the removed parts of the certain area