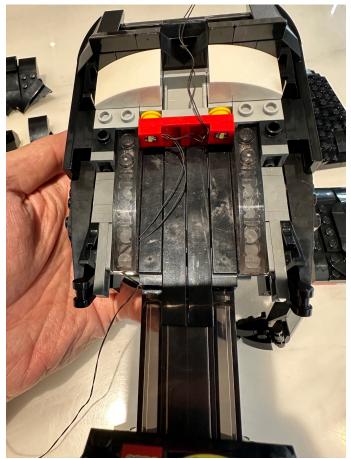

First of all, detach the parts shown below

Assemble the red lighting plates as shown, then move the remain lighting parts to the top and the wire with connector to the bottom

Now you can restore the removed parts of the certain area