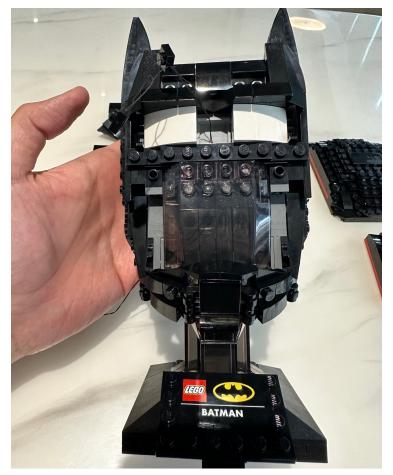

After restoring the face area then you can assemble the remain lights

Assemble the black lighting plates below the eyebrow area, then put the whole part back on the face

The installation of the lights are done at this moment