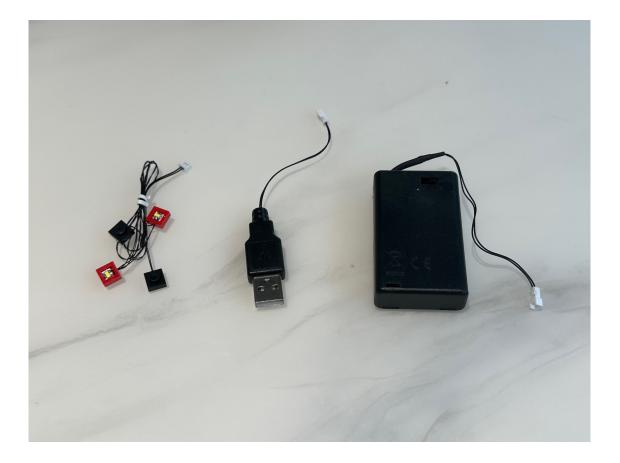

Now restore the top and start connecting the power cable

\*Beware, if you powered by power bank with protection it might be turned off by itself due to the power consume is too little, then you need to power by AC adaptor or use the battery