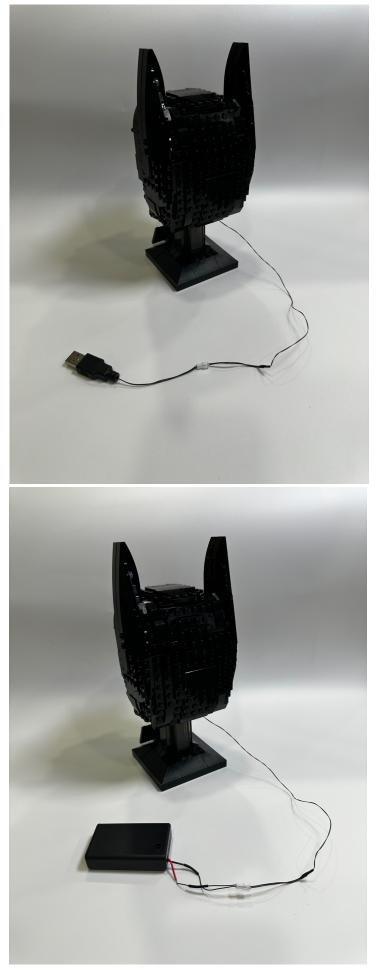

Now restore the top and start connecting the power cable

\*Beware, if you powered by power bank with protection it might be turned off by itself due to the power consume is too little, then you need to power by AC adaptor or use the battery