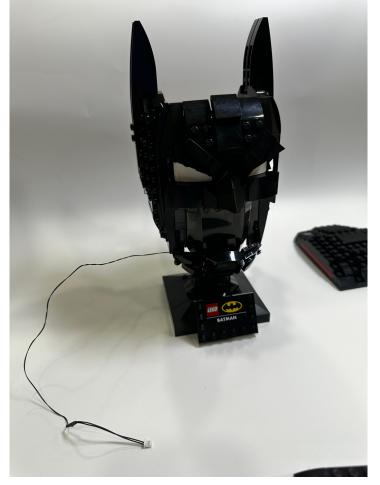

First of all, detach the parts shown below

Assemble the red lighting plates as shown, then move the remain lighting parts to the top and the wire with connector to the bottom

Now you can restore the removed parts of the certain area