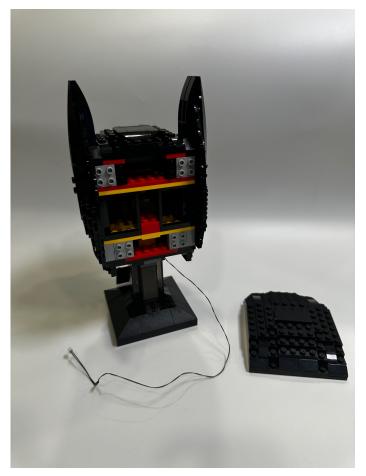

First of all, detach the parts shown below

Assemble the red lighting plates as shown, then move the remain lighting parts to the top and the wire with connector to the bottom

Now you can restore the removed parts of the certain area

After restoring the face area then you can assemble the remain lights

Assemble the black lighting plates below the eyebrow area, then put the whole part back on the face

The installation of the lights are done at this moment