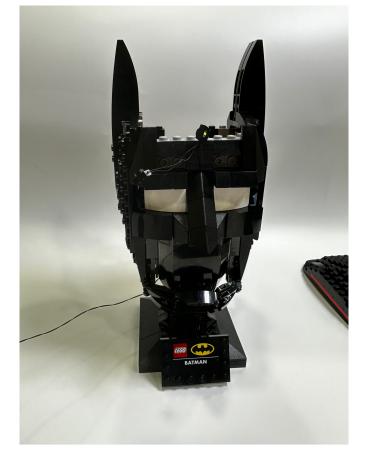

Now restore the top and start connecting the power cable

\*Beware, if you powered by power bank with protection it might be turned off by itself due to the power consume is too little, then you need to power by AC adaptor or use the battery