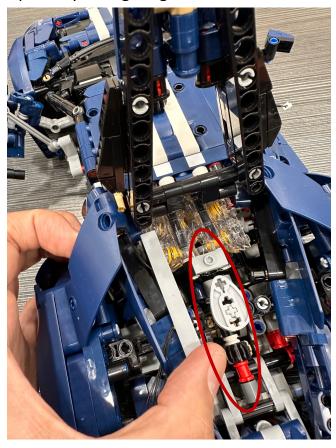

Before restoring the front cover, move the remain lighting parts to the interior of the car by the gap beside the wheel

Stick the white lighting tile at the shown place

Get the remain lights to the back, remove the light grey tile and replace by the lighting tile

Then assemble the three red lights to the certain spots

Organize the wires at the back then you can put the engine cover back on

To power by the battery, get the connector to connect with the battery case