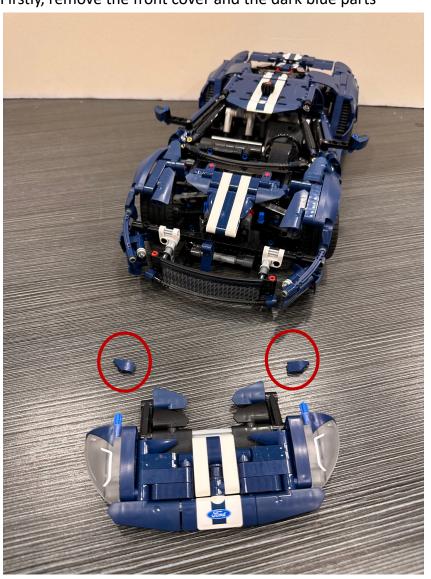

## Installation Guide

Firstly, remove the front cover and the dark blue parts

Get the lighting set and find the light blue lighting parts at the end

Replace the removed blue parts by the lighting parts mentioned on the previous step