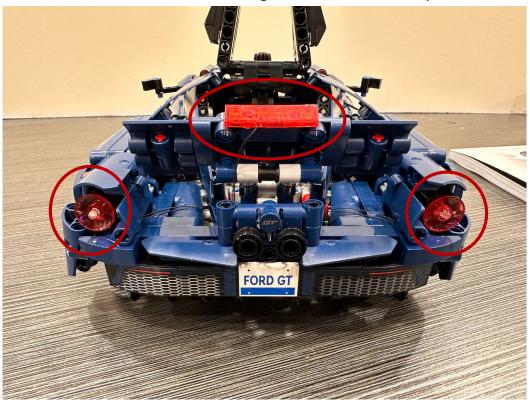

Then assemble the three red lights to the certain spots

Organize the wires at the back then you can put the engine cover back on

To power by the battery, get the connector to connect with the battery case