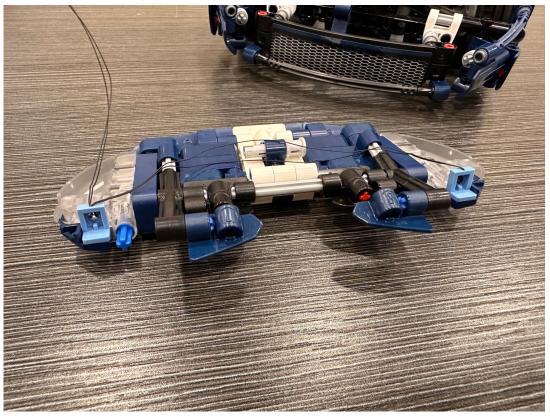

## Installation Guide

Firstly, remove the front cover and the dark blue parts

Get the lighting set and find the light blue lighting parts at the end

Replace the removed blue parts by the lighting parts mentioned on the previous step