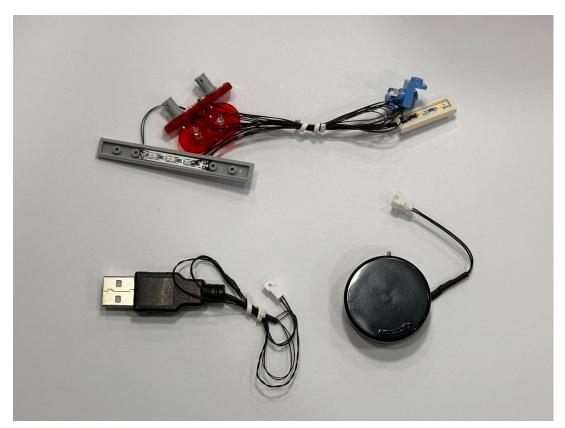

Then assemble the three red lights to the certain spots

Organize the wires at the back then you can put the engine cover back on

To power by the battery, get the connector to connect with the battery case

Then settle the case on the driver seat

To power by USB, get the plug to the back of other seat, then get the connect through the bottom of the car to connect the plug