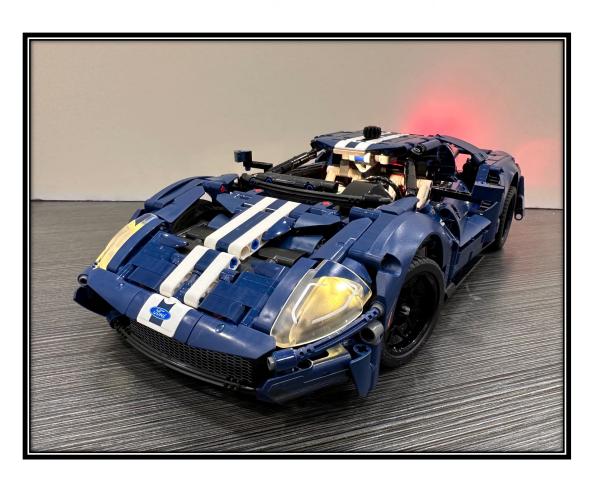

## Lego 42154



## Installation Guide







Firstly, remove the front cover and the dark blue parts



Get the lighting set and find the light blue lighting parts at the end



Replace the removed blue parts by the lighting parts mentioned on the previous step



Before restoring the front cover, move the remain lighting parts to the interior of the car by the gap beside the wheel



Stick the white lighting tile at the shown place



Get the remain lights to the back, remove the light grey tile and replace by the lighting tile



Then assemble the three red lights to the certain spots



Organize the wires at the back then you can put the engine cover back on



To power by the battery, get the connector to connect with the battery case



Then settle the case on the driver seat



To power by USB, get the plug to the back of