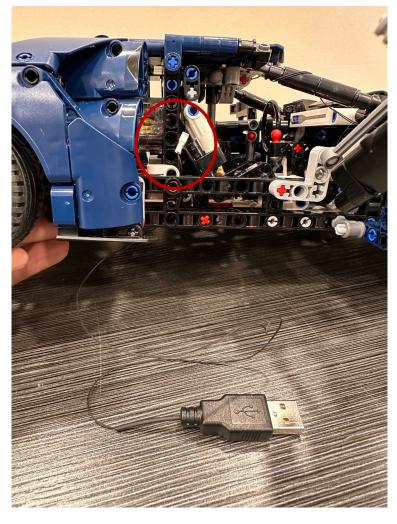

Before restoring the front cover, move the remain lighting parts to the interior of the car by the gap beside the wheel

Stick the white lighting tile at the shown place

Get the remain lights to the back, remove the light grey tile and replace by the lighting tile