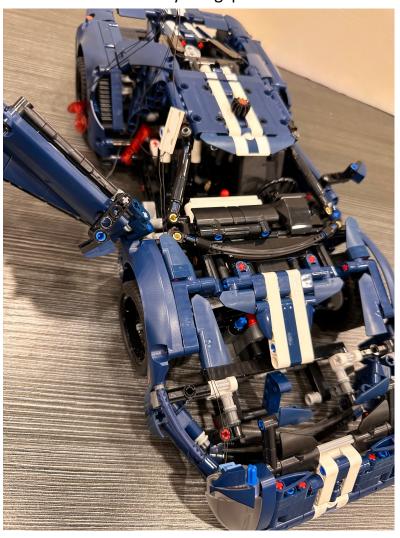

Before restoring the front cover, move the remain lighting parts to the interior of the car by the gap beside the wheel

Stick the white lighting tile at the shown place

Get the remain lights to the back, remove the light grey tile and replace by the lighting tile