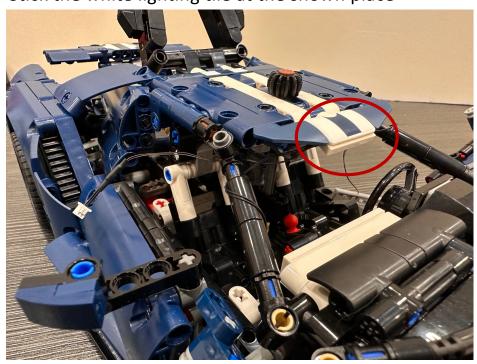

Before restoring the front cover, move the remain lighting parts to the interior of the car by the gap beside the wheel

Stick the white lighting tile at the shown place

Get the remain lights to the back, remove the light grey tile and replace by the lighting tile