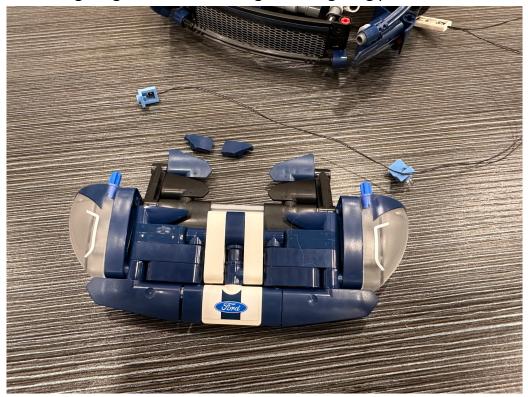

## Installation Guide

Firstly, remove the front cover and the dark blue parts

Get the lighting set and find the light blue lighting parts at the end

Replace the removed blue parts by the lighting parts mentioned on the previous step

Before restoring the front cover, move the remain lighting parts to the interior of the car by the gap beside the wheel

Stick the white lighting tile at the shown place

Get the remain lights to the back, remove the light grey tile and replace by the lighting tile