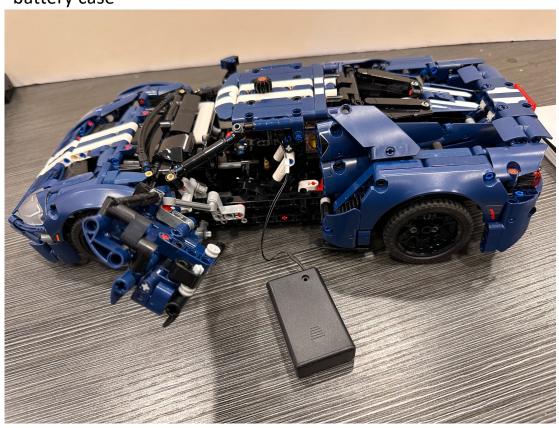

Then assemble the three red lights to the certain spots

Organize the wires at the back then you can put the engine cover back on

To power by the battery, get the connector to connect with the battery case

Then settle the case on the driver seat

To power by USB, get the plug to the back of other seat, then get the connect through the bottom of the car to connect the plug