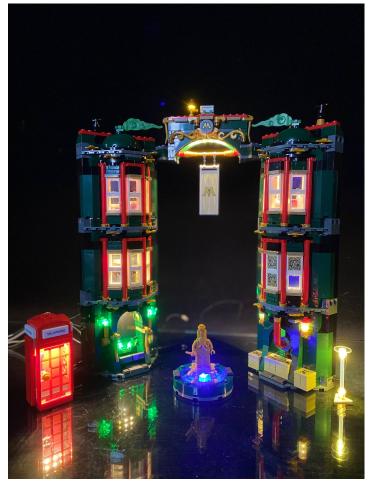

## Then restore the removed part

Now do the same thing for the other side

Restore the building then it's ready to light up