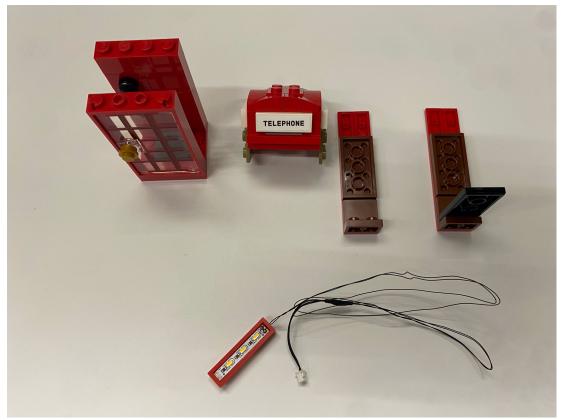

## **The Ministry of Magic** Installation Guide

Start by the side parts, take the lighting dishes to replace the dishes of the poles

Take the red lighting plate for the telephone booth and detach it as shown

Assemble the lighting plate for the top

Then restore the booth with the wire come out from the back

Take this lighting part for the water fountain replace the clear round block at the middle