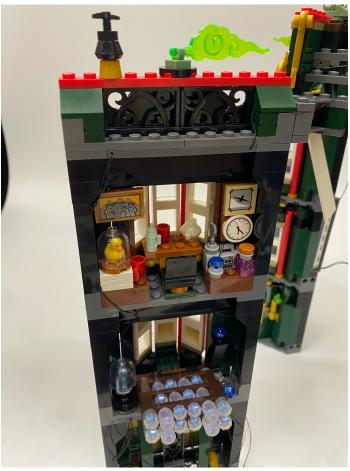

Turn the building around, assemble the green lighting gems on both side

Then combine the building and assemble the blue lighting gems, blue flame and lighting plate

Then assemble the remain lights on the top floor

Now this side is done

Now take the remain lighting part for the middle part

Start by assembling the middle lighting plate Make sure the position of the male female plugs

Then pull the yellow round plate to the top to assemble it to the lamp