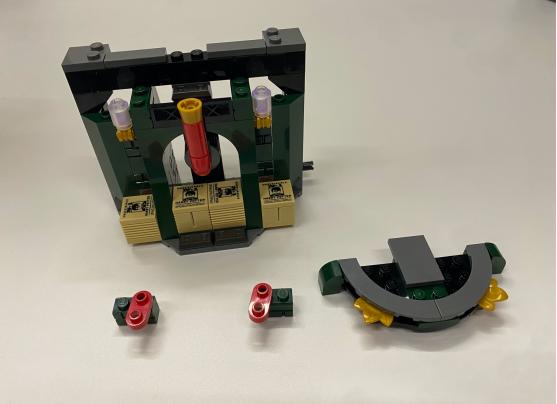

Split the bottom part of the building

Assemble the two connected flames and the gem to replace the original one at the entrance

Then remove the shown parts and assemble the rest two flames on the side And leave the lighting 1x4 plate at the middle

Then restore the removed parts and stable the 1x4 lighting plate

Combine the building and turn it around, remove the desk and the pink plate Then assemble the remain lighting plates and restore the parts after