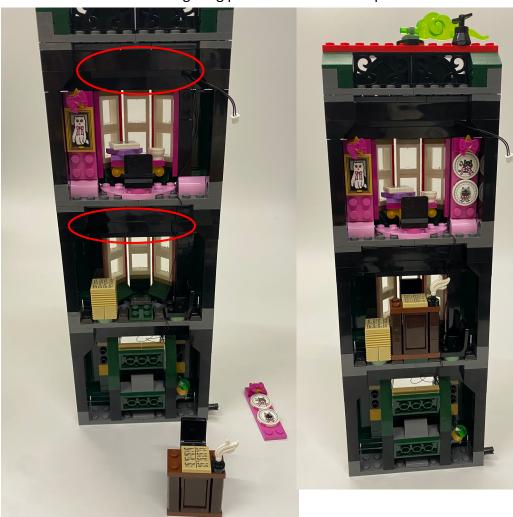

Turn the building around, assemble the green lighting gems on both side

Then combine the building and assemble the blue lighting gems, blue flame and lighting plate

Then assemble the remain lights on the top floor

Now this side is done

Now take the remain lighting part for the middle part

Start by assembling the middle lighting plate Make sure the position of the male female plugs

Then pull the yellow round plate to the top to assemble it to the lamp