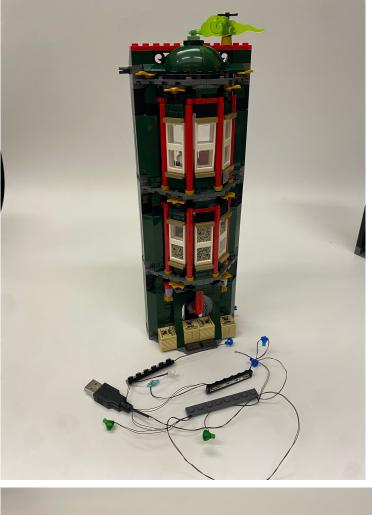

## Then restore the removed part

Now do the same thing for the other side

Restore the building then it's ready to light up