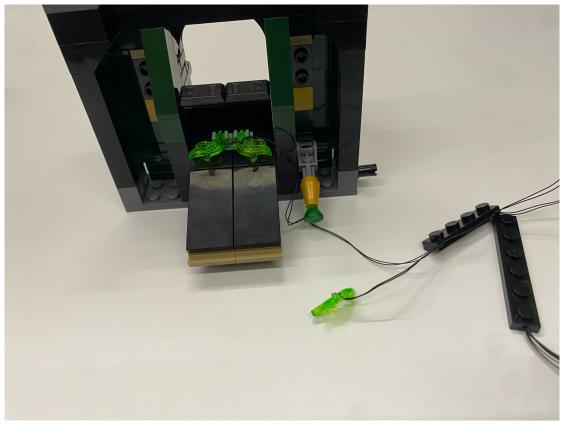

Split the bottom part of the building

Assemble the two connected flames and the gem to replace the original one at the entrance

Then remove the shown parts and assemble the rest two flames on the side And leave the lighting 1x4 plate at the middle

Then restore the removed parts and stable the 1x4 lighting plate

Combine the building and turn it around, remove the desk and the pink plate Then assemble the remain lighting plates and restore the parts after