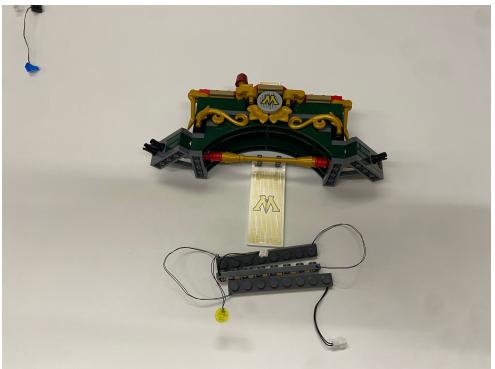

## **The Ministry of Magic** Installation Guide

Start by the side parts, take the lighting dishes to replace the dishes of the poles

Take the red lighting plate for the telephone booth and detach it as shown

Assemble the lighting plate for the top

Then restore the booth with the wire come out from the back

Take this lighting part for the water fountain replace the clear round block at the middle