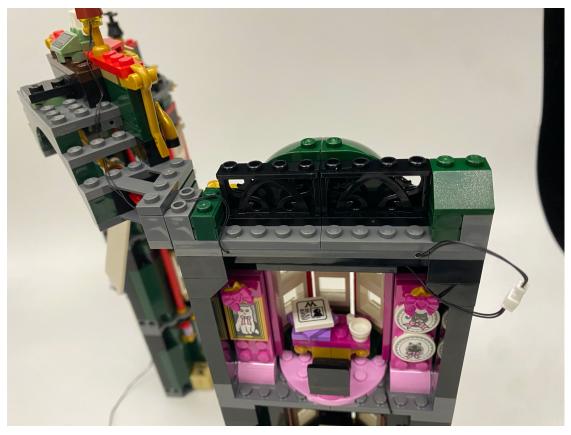

## Now for the other side building Start from detaching the parts as shown

Take the white round blocks away, place the led bulb on the gold part then place the round block back, remember to place the wire in between the studs

Turn the building around, assemble the green lighting gems on both side

Then combine the building and assemble the blue lighting gems, blue flame and lighting plate

Then assemble the remain lights on the top floor