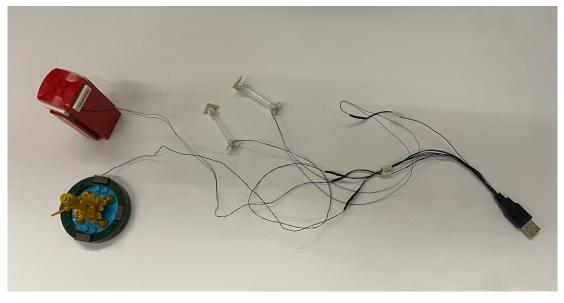

## Then connect them to the USB cable

Now take the remain lighting parts to assemble it into the main building Start by splitting it as shown

Take the lighting parts with green flame for this side of the building