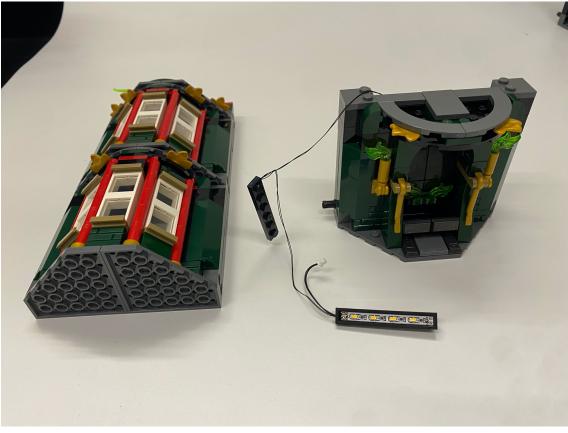

Then restore the removed parts and stable the 1x4 lighting plate

Combine the building and turn it around, remove the desk and the pink plate Then assemble the remain lighting plates and restore the parts after

## Now for the other side building Start from detaching the parts as shown

Take the white round blocks away, place the led bulb on the gold part then place the round block back, remember to place the wire in between the studs