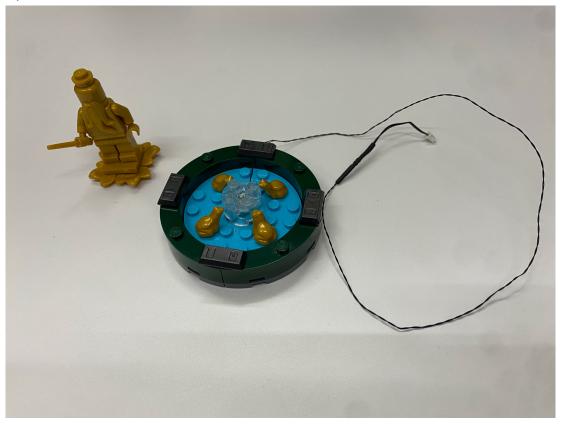

Assemble the lighting plate for the top

Then restore the booth with the wire come out from the back

Take this lighting part for the water fountain replace the clear round block at the middle