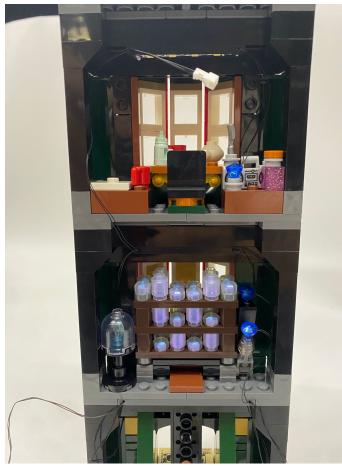

Then restore the removed parts and stable the 1x4 lighting plate

Combine the building and turn it around, remove the desk and the pink plate Then assemble the remain lighting plates and restore the parts after

To restore the buildings, take out the green slope pull the lighting plate to the top of the side building Assemble it and connect the plugs