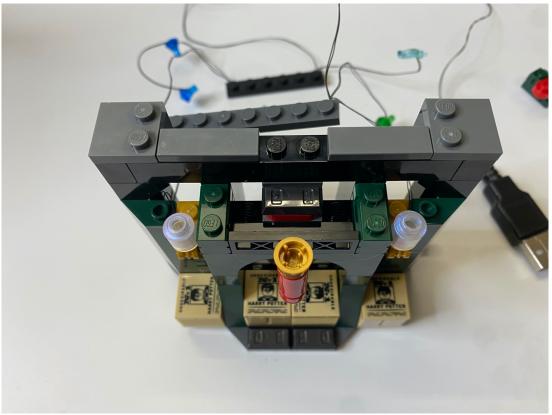

Assemble the lighting plate for the top

Then restore the booth with the wire come out from the back

Take this lighting part for the water fountain replace the clear round block at the middle

## Then connect them to the USB cable

Now take the remain lighting parts to assemble it into the main building Start by splitting it as shown

Take the lighting parts with green flame for this side of the building