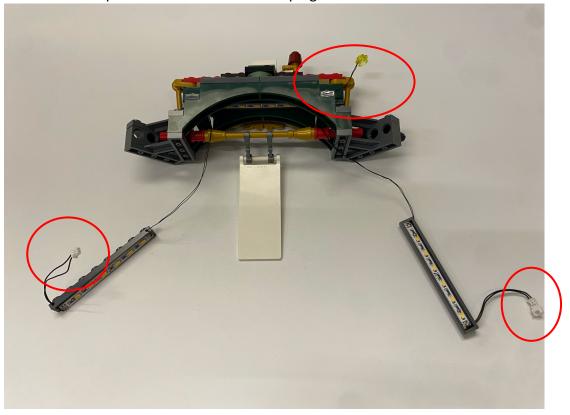

## **The Ministry of Magic** Installation Guide

Start by the side parts, take the lighting dishes to replace the dishes of the poles

Take the red lighting plate for the telephone booth and detach it as shown

Assemble the lighting plate for the top

Then restore the booth with the wire come out from the back

Take this lighting part for the water fountain replace the clear round block at the middle