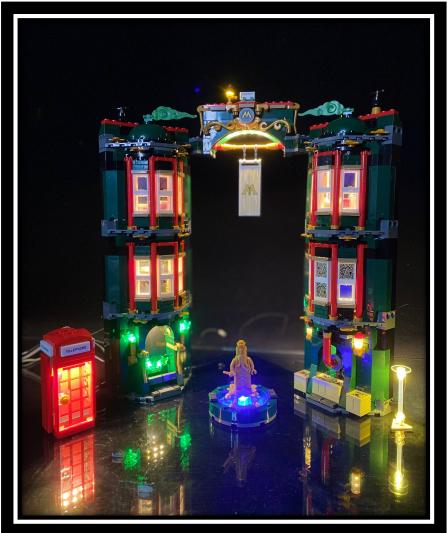

## **The Ministry of Magic** Installation Guide

Start by the side parts, take the lighting dishes to replace the dishes of the poles

Take the red lighting plate for the telephone booth and detach it as shown

Assemble the lighting plate for the top

Then restore the booth with the wire come out from the back

Take this lighting part for the water fountain replace the clear round block at the middle

## Then connect them to the USB cable

Now take the remain lighting parts to assemble it into the main building Start by splitting it as shown

Take the lighting parts with green flame for this side of the building