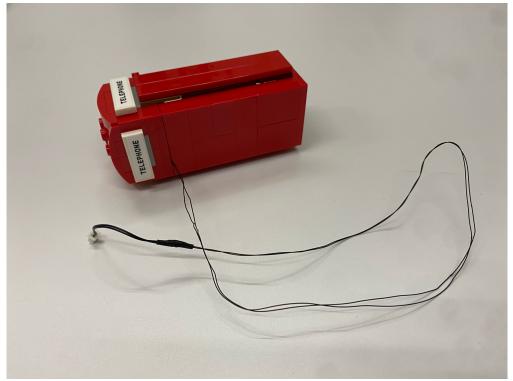

Assemble the lighting plate for the top

Then restore the booth with the wire come out from the back

Take this lighting part for the water fountain replace the clear round block at the middle