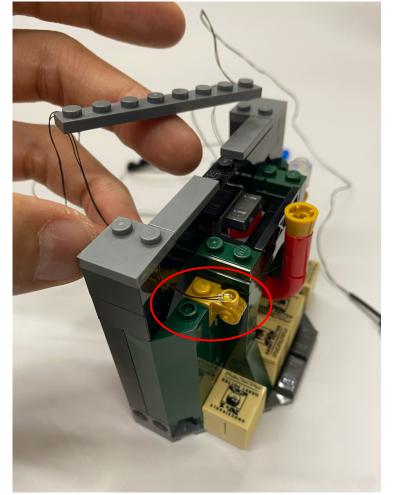

Now this side is done

Now take the remain lighting part for the middle part

Start by assembling the middle lighting plate Make sure the position of the male female plugs

Then pull the yellow round plate to the top to assemble it to the lamp