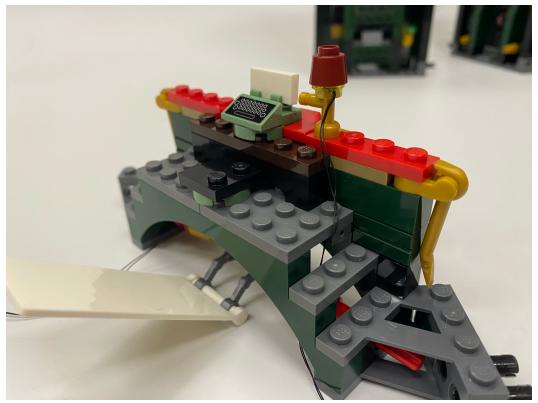

## Then connect them to the USB cable

Now take the remain lighting parts to assemble it into the main building Start by splitting it as shown

Take the lighting parts with green flame for this side of the building

Split the bottom part of the building

Assemble the two connected flames and the gem to replace the original one at the entrance

Then remove the shown parts and assemble the rest two flames on the side And leave the lighting 1x4 plate at the middle