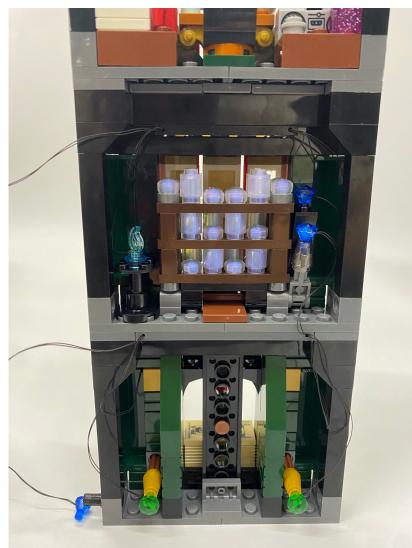

## Now for the other side building Start from detaching the parts as shown

Take the white round blocks away, place the led bulb on the gold part then place the round block back, remember to place the wire in between the studs

Turn the building around, assemble the green lighting gems on both side

Then combine the building and assemble the blue lighting gems, blue flame and lighting plate

Then assemble the remain lights on the top floor

Now this side is done

Now take the remain lighting part for the middle part

Start by assembling the middle lighting plate Make sure the position of the male female plugs

Then pull the yellow round plate to the top to assemble it to the lamp