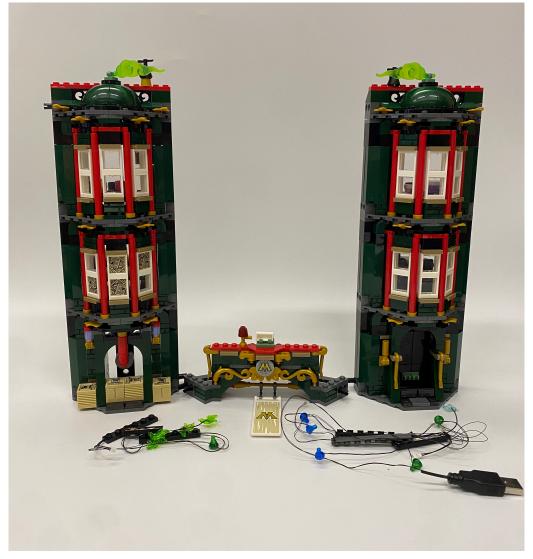

## **The Ministry of Magic** Installation Guide

Start by the side parts, take the lighting dishes to replace the dishes of the poles

Take the red lighting plate for the telephone booth and detach it as shown

## Then connect them to the USB cable

Now take the remain lighting parts to assemble it into the main building Start by splitting it as shown

Take the lighting parts with green flame for this side of the building