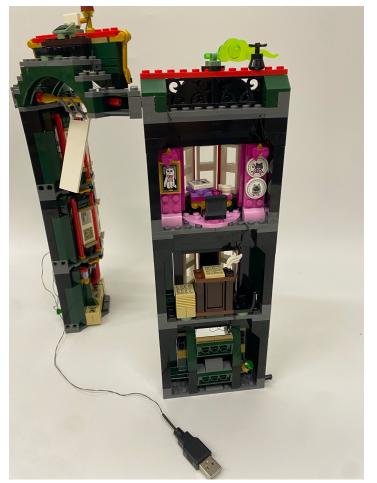

## Then connect them to the USB cable

Now take the remain lighting parts to assemble it into the main building Start by splitting it as shown

Take the lighting parts with green flame for this side of the building

Now this side is done

Now take the remain lighting part for the middle part

Start by assembling the middle lighting plate Make sure the position of the male female plugs

Then pull the yellow round plate to the top to assemble it to the lamp