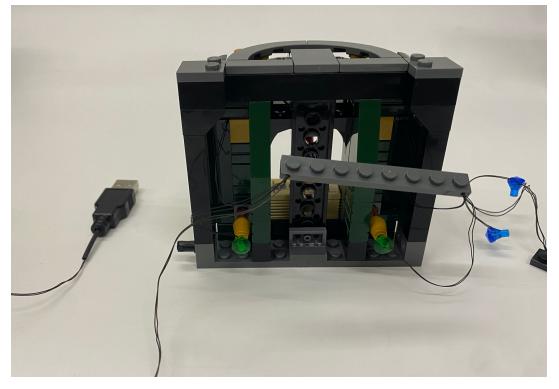

To restore the buildings, take out the green slope pull the lighting plate to the top of the side building Assemble it and connect the plugs

## Then restore the removed part

Now do the same thing for the other side

Restore the building then it's ready to light up