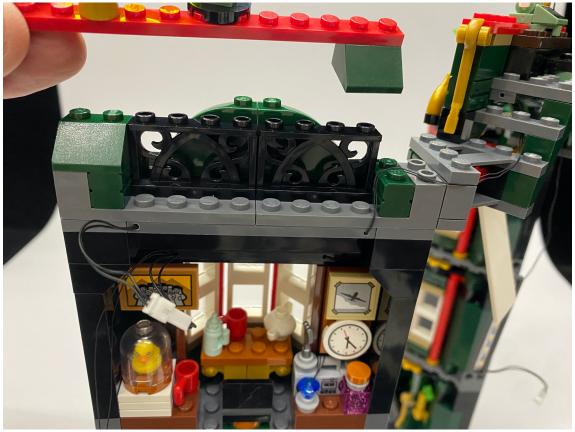

Split the bottom part of the building

Assemble the two connected flames and the gem to replace the original one at the entrance

Then remove the shown parts and assemble the rest two flames on the side And leave the lighting 1x4 plate at the middle

Then restore the removed parts and stable the 1x4 lighting plate

Combine the building and turn it around, remove the desk and the pink plate Then assemble the remain lighting plates and restore the parts after