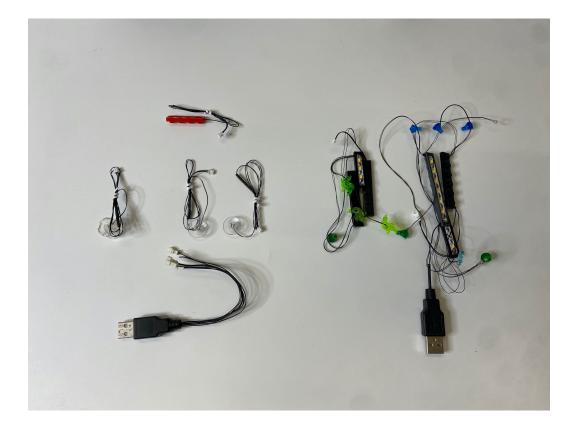

## Then connect them to the USB cable

Now take the remain lighting parts to assemble it into the main building Start by splitting it as shown

Take the lighting parts with green flame for this side of the building

Turn the building around, assemble the green lighting gems on both side

Then combine the building and assemble the blue lighting gems, blue flame and lighting plate

Then assemble the remain lights on the top floor

Now this side is done

Now take the remain lighting part for the middle part

Start by assembling the middle lighting plate Make sure the position of the male female plugs

Then pull the yellow round plate to the top to assemble it to the lamp