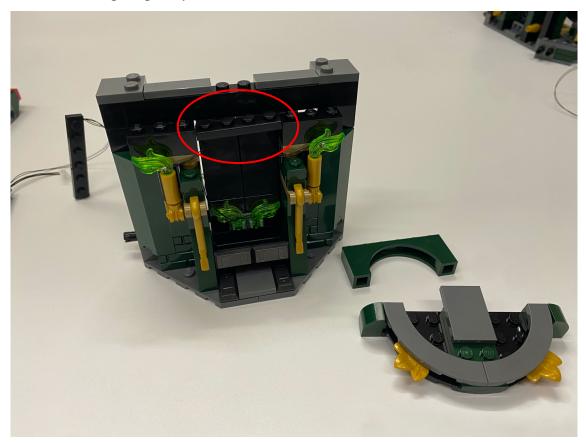

Split the bottom part of the building

Assemble the two connected flames and the gem to replace the original one at the entrance

Then remove the shown parts and assemble the rest two flames on the side And leave the lighting 1x4 plate at the middle

Then restore the removed parts and stable the 1x4 lighting plate

Combine the building and turn it around, remove the desk and the pink plate Then assemble the remain lighting plates and restore the parts after