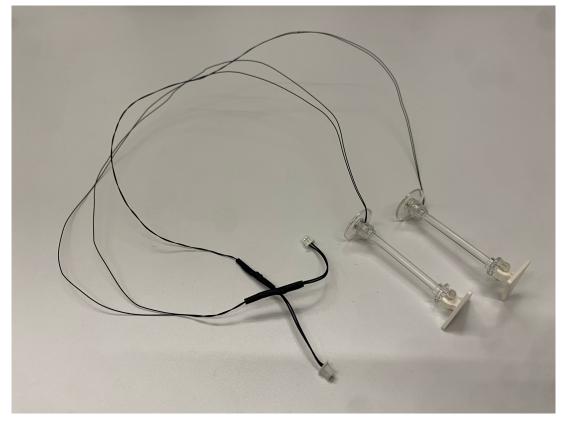

## Now for the other side building Start from detaching the parts as shown

Take the white round blocks away, place the led bulb on the gold part then place the round block back, remember to place the wire in between the studs