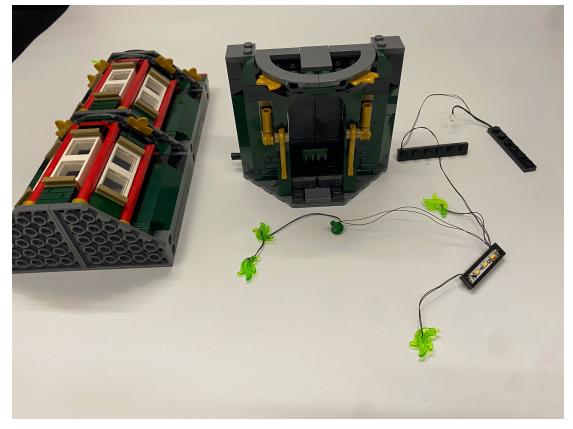

Split the bottom part of the building

Assemble the two connected flames and the gem to replace the original one at the entrance

Then remove the shown parts and assemble the rest two flames on the side And leave the lighting 1x4 plate at the middle

Then restore the removed parts and stable the 1x4 lighting plate

Combine the building and turn it around, remove the desk and the pink plate Then assemble the remain lighting plates and restore the parts after