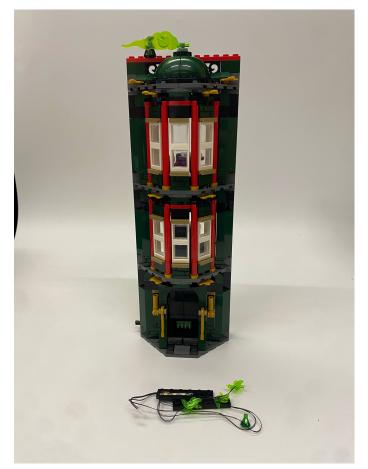

## Then connect them to the USB cable

Now take the remain lighting parts to assemble it into the main building Start by splitting it as shown

Take the lighting parts with green flame for this side of the building

Split the bottom part of the building

Assemble the two connected flames and the gem to replace the original one at the entrance

Then remove the shown parts and assemble the rest two flames on the side And leave the lighting 1x4 plate at the middle