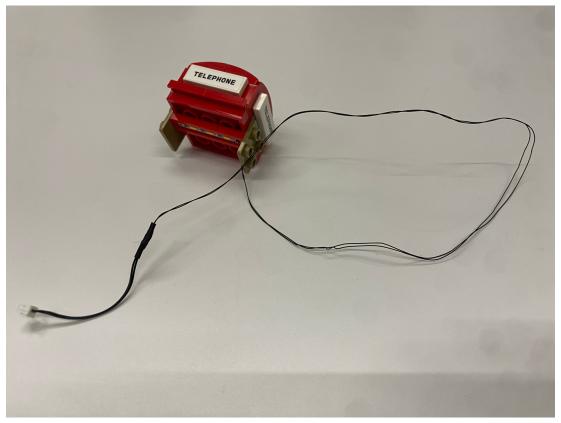

## **The Ministry of Magic** Installation Guide

Start by the side parts, take the lighting dishes to replace the dishes of the poles

Take the red lighting plate for the telephone booth and detach it as shown

Assemble the lighting plate for the top

Then restore the booth with the wire come out from the back

Take this lighting part for the water fountain replace the clear round block at the middle