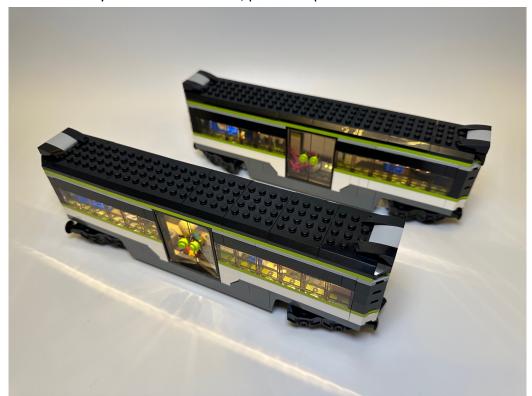

The rest two vehicles are the exactly the same, so either lighting parts would be suitable

Remove the top and assemble the lighting plates to them

Put the battery case inside the train, put the top back to the vehicles then its done