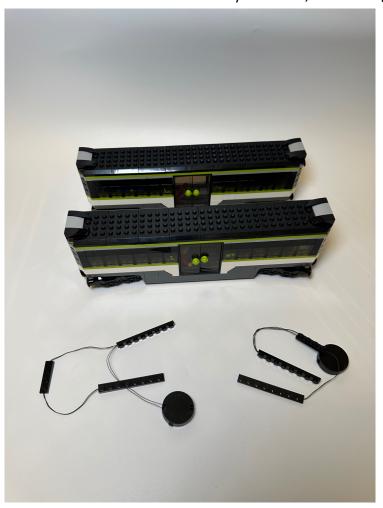

The rest two vehicles are the exactly the same, so either lighting parts would be suitable

Remove the top and assemble the lighting plates to them

Put the battery case inside the train, put the top back to the vehicles then its done