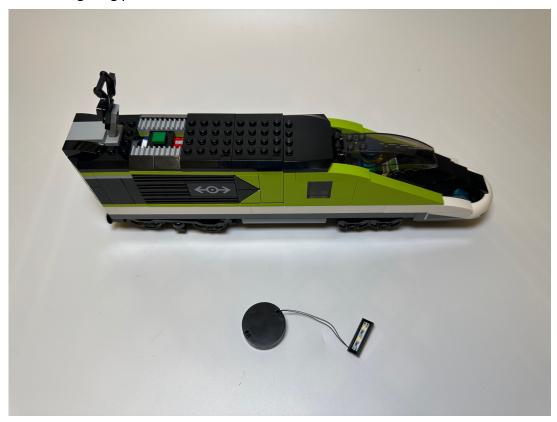

Take this lighting part for the head of the train

Remove the cover and take the black frame out

Then stick the lighting tile to the frame

After that hide the battery case inside the train and restore the cover