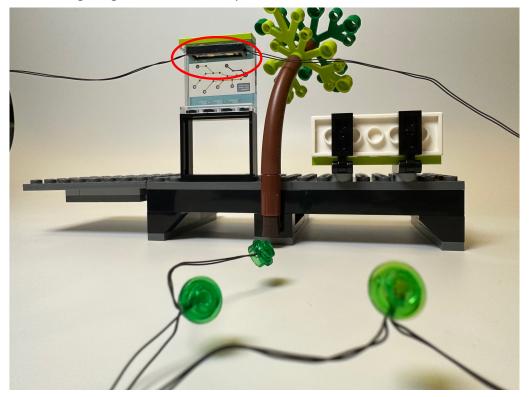

## **Express Passenger Train**

Installation Guide

Take the lighting part with battery case to assemble at the platform

Stick the lighting tile at the shown place

For the lighting green round plates, assemble them on the tree