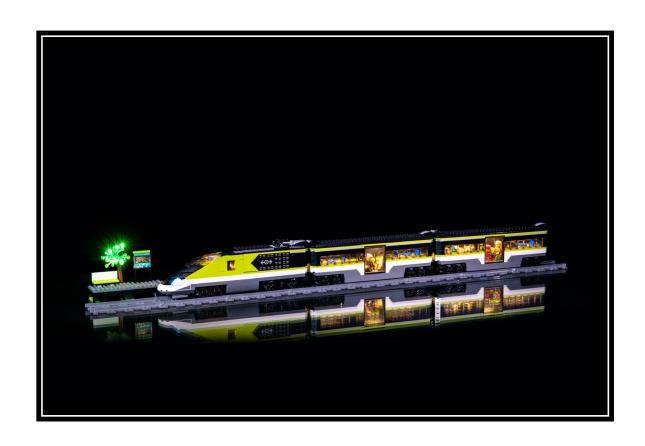

## Lego 60337

## **Express Passenger Train**

Installation Guide

Take the lighting part with battery case to assemble at the platform

Stick the lighting tile at the shown place

For the lighting green round plates, assemble them on the tree