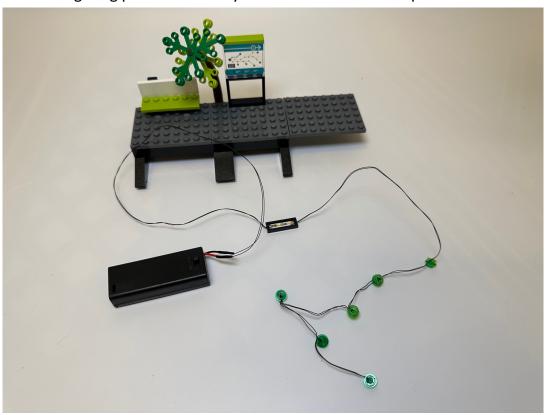

## **Express Passenger Train**

Installation Guide

Take the lighting part with battery case to assemble at the platform

Stick the lighting tile at the shown place

For the lighting green round plates, assemble them on the tree