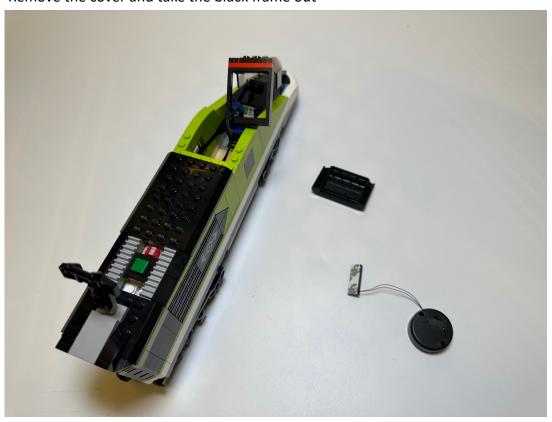

Take this lighting part for the head of the train

Remove the cover and take the black frame out

Then stick the lighting tile to the frame

After that hide the battery case inside the train and restore the cover