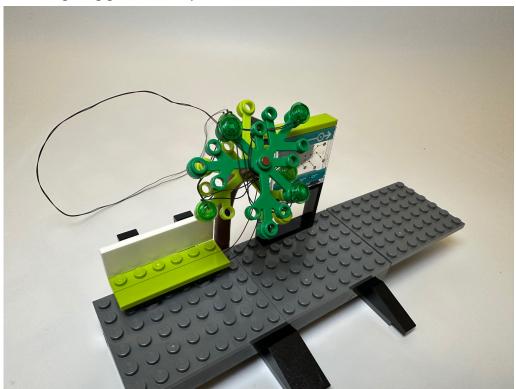

## **Express Passenger Train**

Installation Guide

Take the lighting part with battery case to assemble at the platform

Stick the lighting tile at the shown place

For the lighting green round plates, assemble them on the tree