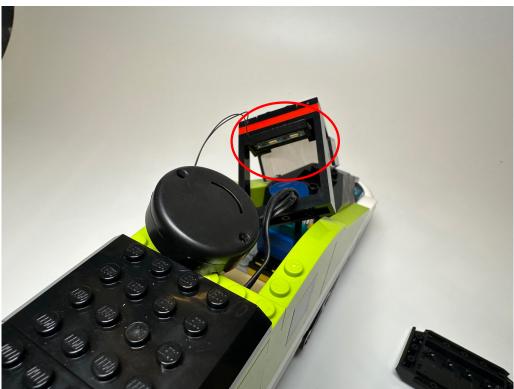

Take this lighting part for the head of the train

Remove the cover and take the black frame out

Then stick the lighting tile to the frame

After that hide the battery case inside the train and restore the cover