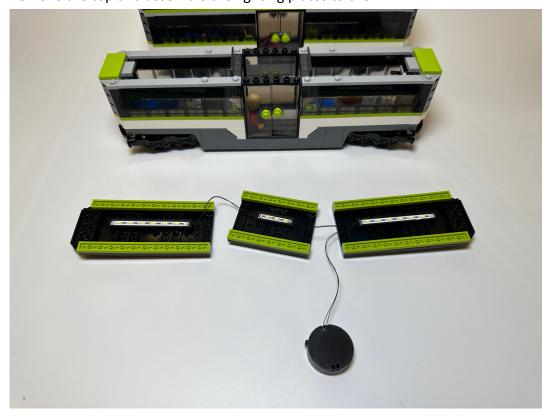

The rest two vehicles are the exactly the same, so either lighting parts would be suitable

Remove the top and assemble the lighting plates to them

Put the battery case inside the train, put the top back to the vehicles then its done