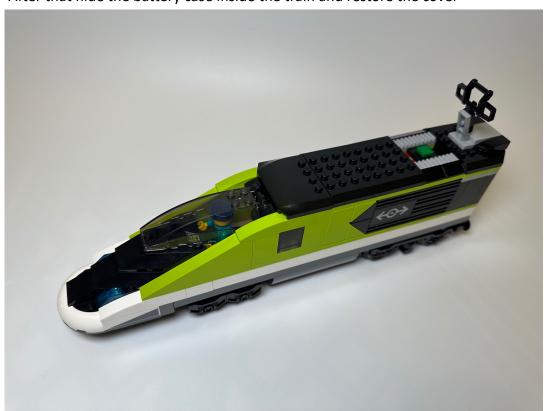

Take this lighting part for the head of the train

Remove the cover and take the black frame out

Then stick the lighting tile to the frame

After that hide the battery case inside the train and restore the cover