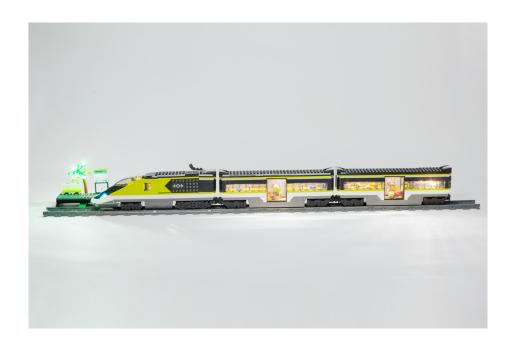

Take this lighting part for the head of the train

Remove the cover and take the black frame out

Then stick the lighting tile to the frame

After that hide the battery case inside the train and restore the cover

The rest two vehicles are the exactly the same, so either lighting parts would be suitable

Remove the top and assemble the lighting plates to them

Put the battery case inside the train, put the top back to the vehicles then its done