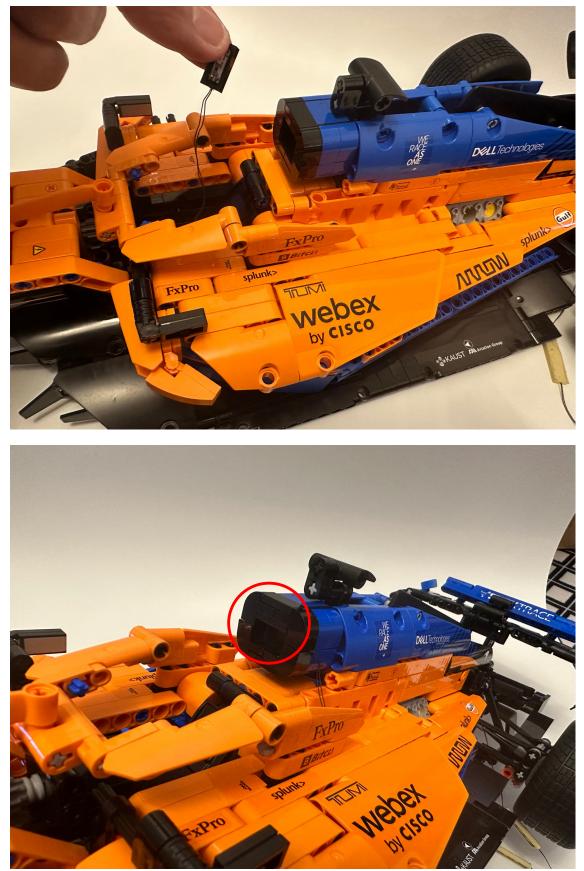

## Pull the black 1x2 lighting plate to the pilot seat area Then assemble it at the red circle place

Then stick the lights, just like the same way as the other side

To light it up, you can power by USB or battery