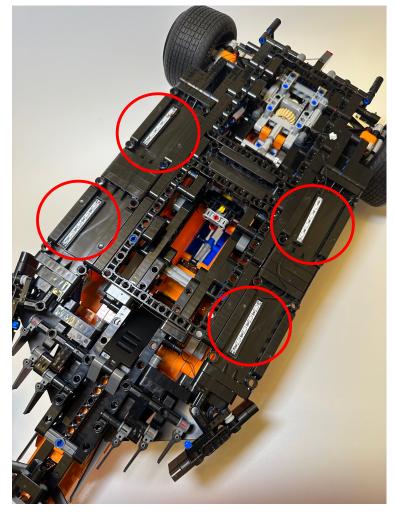

Then assemble the remain four lighting tiles at the bottom of the car

Now for the other lighting parts

Start from the lighting liftarms, turn upside down the car and assemble them as shown

For the 1x2 lighting tile follow by the liftarm, assemble it at the middle as shown