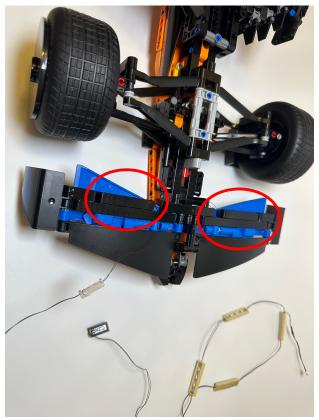

## Installation Guide

Take the shown lighting part and start assembling from the rear

Remove the clear red tile from the model and place it on the lighting part

Assemble the brake light then stick the two short lighting tiles at the rear spoiler