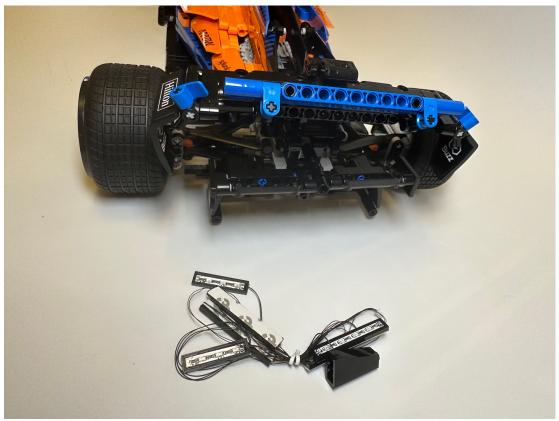

Then assemble the remain four lighting tiles at the bottom of the car

Now for the other lighting parts

Start from the lighting liftarms, turn upside down the car and assemble them as shown

For the 1x2 lighting tile follow by the liftarm, assemble it at the middle as shown

Move the lights on the side, remove the shown parts

Stick the four lighting tiles at the following position