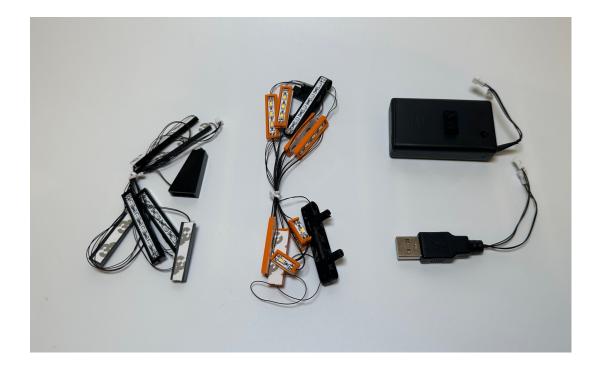

## Pull the black 1x2 lighting plate to the pilot seat area Then assemble it at the red circle place

Then stick the lights, just like the same way as the other side

To light it up, you can power by USB or battery