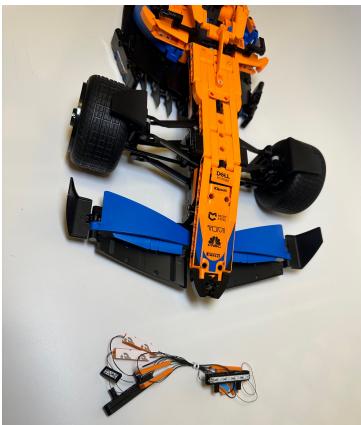

## Installation Guide

Take the shown lighting part and start assembling from the rear

Remove the clear red tile from the model and place it on the lighting part

Assemble the brake light then stick the two short lighting tiles at the rear spoiler