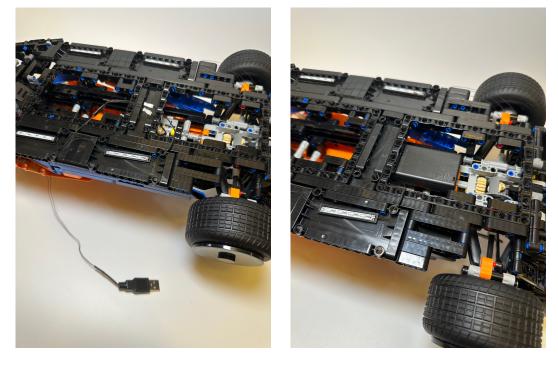

Then assemble the remain four lighting tiles at the bottom of the car

Now for the other lighting parts

Start from the lighting liftarms, turn upside down the car and assemble them as shown

For the 1x2 lighting tile follow by the liftarm, assemble it at the middle as shown

Move the lights on the side, remove the shown parts

Stick the four lighting tiles at the following position

## Pull the black 1x2 lighting plate to the pilot seat area Then assemble it at the red circle place

Then stick the lights, just like the same way as the other side

To light it up, you can power by USB or battery