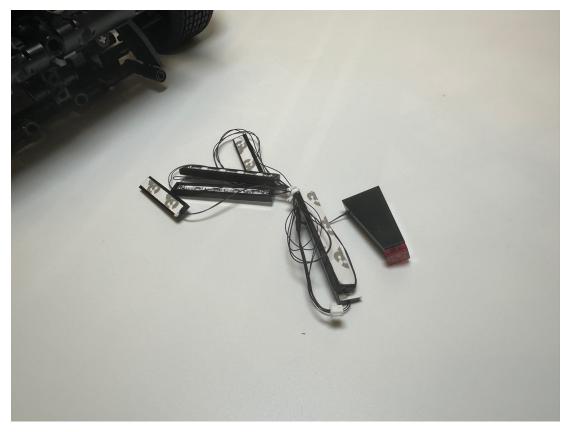

## Installation Guide

Take the shown lighting part and start assembling from the rear

Remove the clear red tile from the model and place it on the lighting part

Assemble the brake light then stick the two short lighting tiles at the rear spoiler