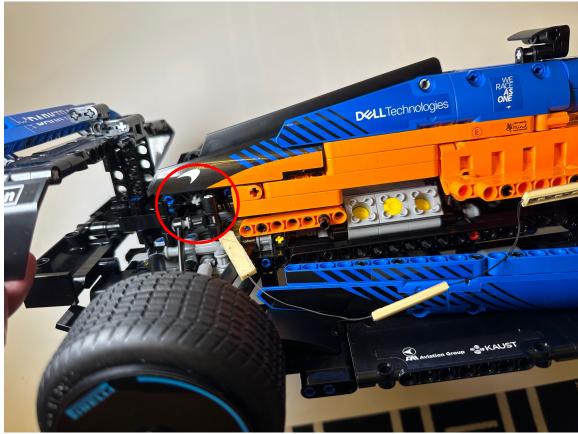

Then assemble the remain four lighting tiles at the bottom of the car

Now for the other lighting parts

Start from the lighting liftarms, turn upside down the car and assemble them as shown

For the 1x2 lighting tile follow by the liftarm, assemble it at the middle as shown

Move the lights on the side, remove the shown parts

Stick the four lighting tiles at the following position