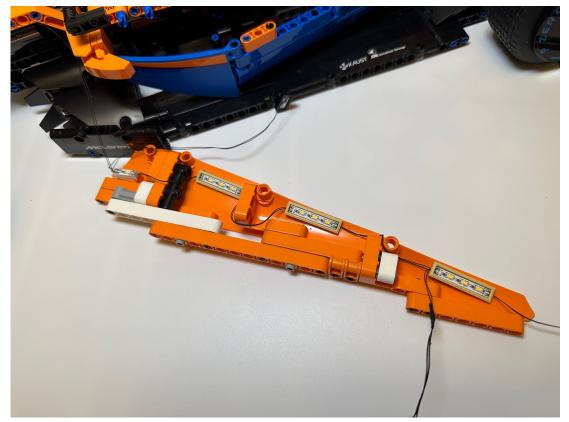

## Installation Guide

Take the shown lighting part and start assembling from the rear

Remove the clear red tile from the model and place it on the lighting part

Assemble the brake light then stick the two short lighting tiles at the rear spoiler

Then assemble the remain four lighting tiles at the bottom of the car

Now for the other lighting parts

Start from the lighting liftarms, turn upside down the car and assemble them as shown

For the 1x2 lighting tile follow by the liftarm, assemble it at the middle as shown