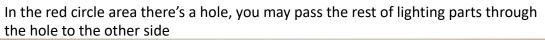

## Pull the black 1x2 lighting plate to the pilot seat area Then assemble it at the red circle place

Then stick the lights, just like the same way as the other side

To light it up, you can power by USB or battery