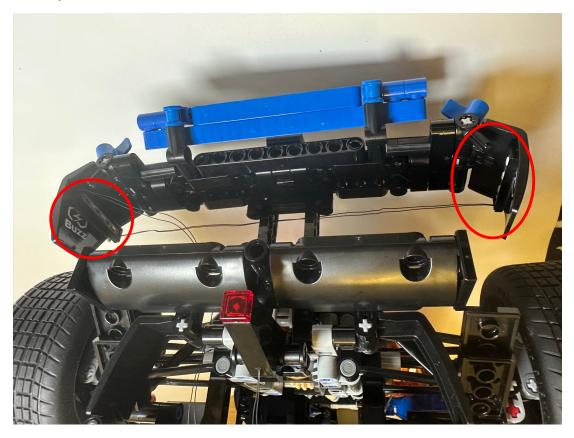

Move the lights on the side, remove the shown parts

Stick the four lighting tiles at the following position

## Pull the black 1x2 lighting plate to the pilot seat area Then assemble it at the red circle place

Then stick the lights, just like the same way as the other side

To light it up, you can power by USB or battery