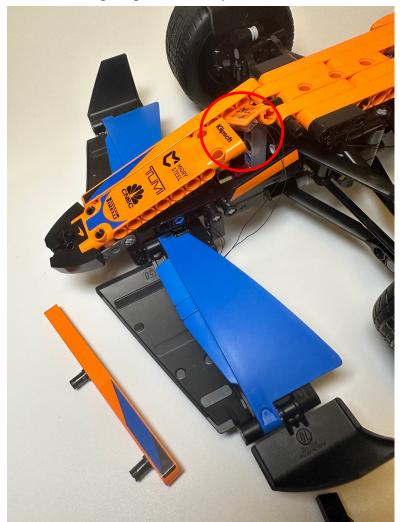

## Pull the black 1x2 lighting plate to the pilot seat area Then assemble it at the red circle place

Then stick the lights, just like the same way as the other side

To light it up, you can power by USB or battery