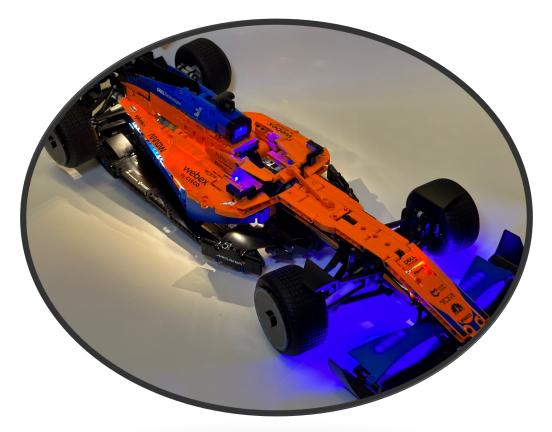

## Lego 42141 McLaren Forumla 1 Race Car

## Installation Guide







Take the shown lighting part and start assembling from the rear



Remove the clear red tile from the model and place it on the lighting part



Assemble the brake light then stick the two short lighting tiles at the rear spoiler



Then assemble the remain four lighting tiles at the bottom of the car



Now for the other lighting parts



Start from the lighting liftarms, turn upside down the car and assemble them as shown



For the 1x2 lighting tile follow by the liftarm, assemble it at the middle as shown



Move the lights on the side, remove the shown parts



Stick the four lighting tiles at the following position



## Pull the black 1x2 lighting plate to the pilot seat area Then assemble it at the red circle place







Then stick the lights, just like the same way as the o