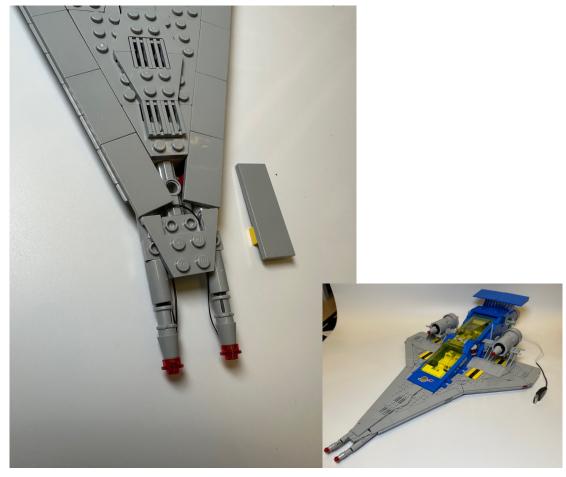

Then remove the shown parts at the back and assemble the 1x3 lighting plate on the side

Stable the wire by the 1x2 plate removed from the motor car at page 2

For the wire in between the round plates hide it under the plate and tile at the front end