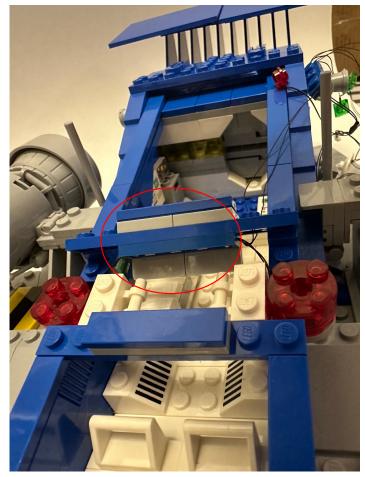

Now assemble the lights for the ship

Lift the windows and the slopes attached to assemble this lighting parts

Remove the parts in red circle Replace the two red round blocks by the lighting parts

Assemble the lighting 1x4 plate to the removed part from last step and restore it