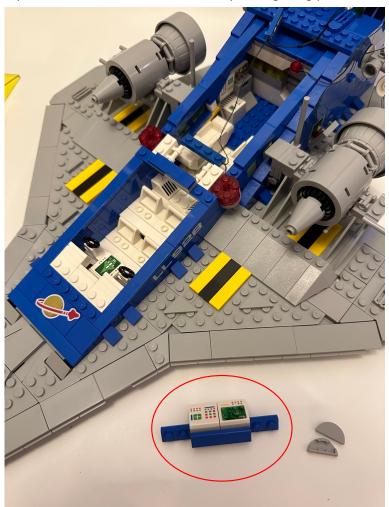

Then remove the shown parts at the back and assemble the 1x3 lighting plate on the side