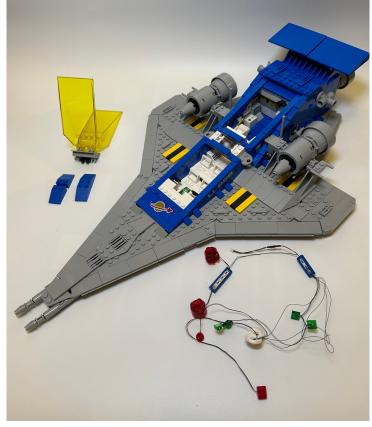

Then remove the shown parts at the back and assemble the 1x3 lighting plate on the side