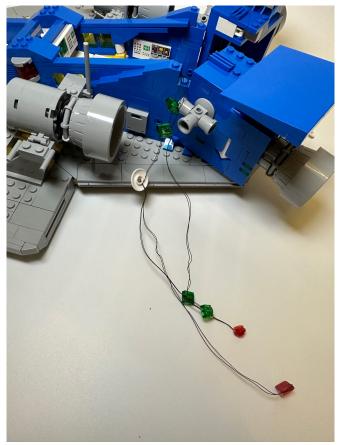

## Move the remain parts to the side

Assemble the lighting 1x1 green plates to the shown area

For the wires in between, hide it underneath the plate and tiles

Assemble the lighting white dish to the booster then cover by the clear red dish

Assemble the lighting red round plate

Replace the red slope by the lighting slope, hide the wire under the tiles

For the remain white lighting dish, assemble it at the rear booster, stable the wire in between the blocks shown