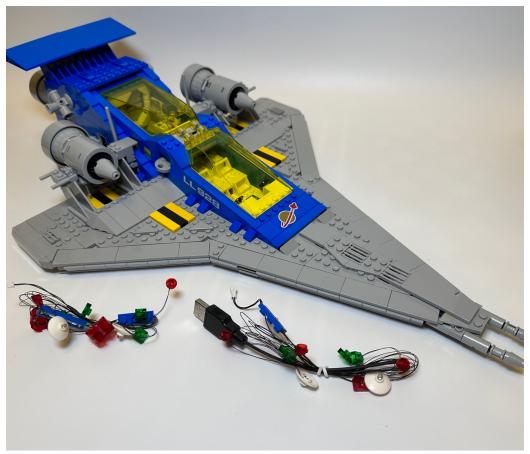

Now assemble the lights for the ship

Lift the windows and the slopes attached to assemble this lighting parts

Remove the parts in red circle Replace the two red round blocks by the lighting parts

Assemble the lighting 1x4 plate to the removed part from last step and restore it