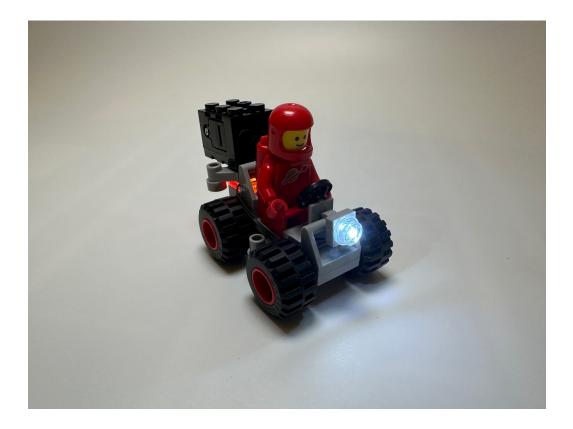

Take the lighting parts with battery box for the motor car

Take out the 1x2 plate at the back and replace by the lighting part

Settle the rear light and place the battery box at the back, move the remain lighting round plate to the front and switch the round plate