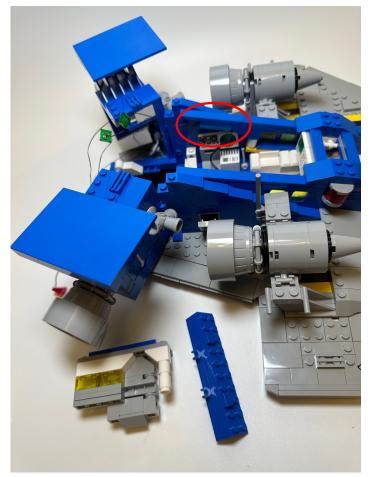

Now assemble the lights for the ship

Lift the windows and the slopes attached to assemble this lighting parts

Remove the parts in red circle Replace the two red round blocks by the lighting parts

Assemble the lighting 1x4 plate to the removed part from last step and restore it