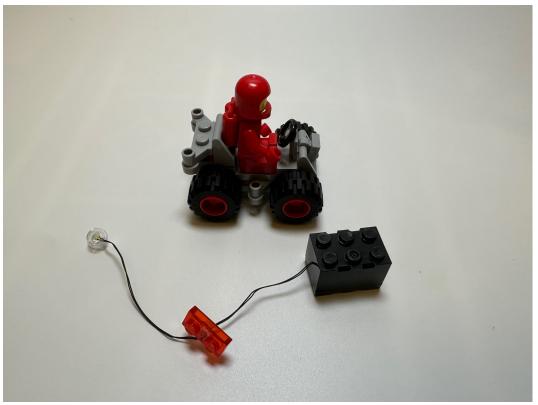

Take the lighting parts with battery box for the motor car

Take out the 1x2 plate at the back and replace by the lighting part

Settle the rear light and place the battery box at the back, move the remain lighting round plate to the front and switch the round plate