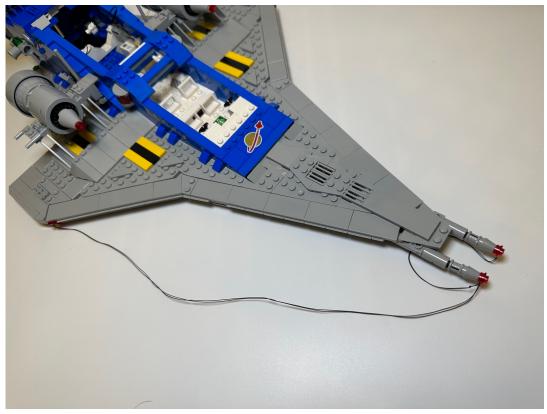

Assemble the green lighting plates same way as before

Assemble the other lighting dish with round plate attached to the booster

Then remove the clear red slope and assemble the lighting slope

Move the remain lighting round plates to the front and assemble them

Stable the wire by the 1x2 plate removed from the motor car at page 2

For the wire in between the round plates hide it under the plate and tile at the front end