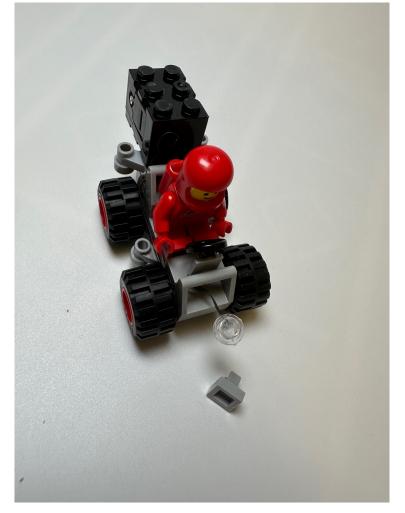

Take the lighting parts with battery box for the motor car

Take out the 1x2 plate at the back and replace by the lighting part

Settle the rear light and place the battery box at the back, move the remain lighting round plate to the front and switch the round plate