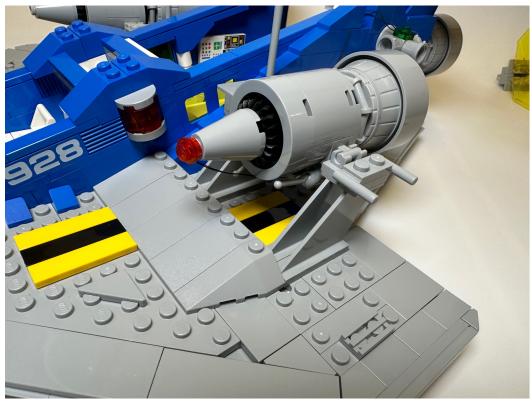

Assemble the lighting red round plate

Replace the red slope by the lighting slope, hide the wire under the tiles

For the remain white lighting dish, assemble it at the rear booster, stable the wire in between the blocks shown

Take the other lighting parts, start by connecting both lighting parts Then assemble the 1x3 lighting plate follow by the connector

Assemble the single lighting dish to the rear booster by the same way as the previous one

Assemble the green lighting plates same way as before

Assemble the other lighting dish with round plate attached to the booster

Then remove the clear red slope and assemble the lighting slope

Move the remain lighting round plates to the front and assemble them