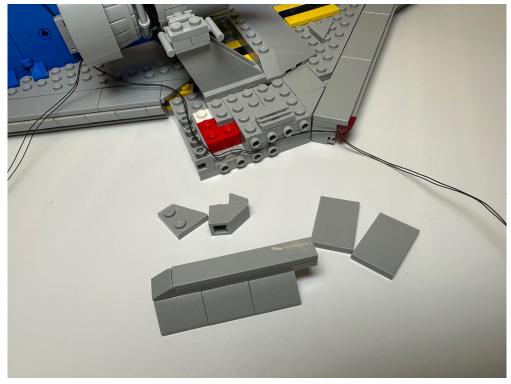

## Move the remain parts to the side

Assemble the lighting 1x1 green plates to the shown area

For the wires in between, hide it underneath the plate and tiles

Assemble the lighting white dish to the booster then cover by the clear red dish