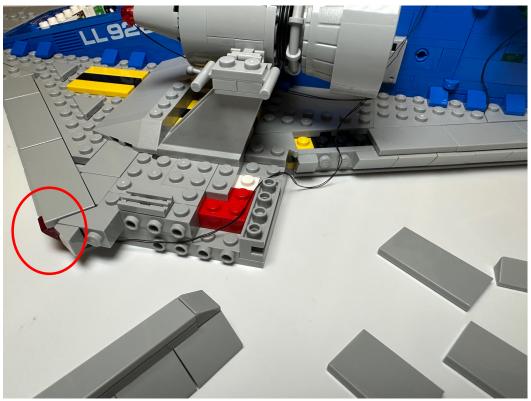

Now assemble the lights for the ship

Lift the windows and the slopes attached to assemble this lighting parts

Remove the parts in red circle Replace the two red round blocks by the lighting parts

Assemble the lighting 1x4 plate to the removed part from last step and restore it