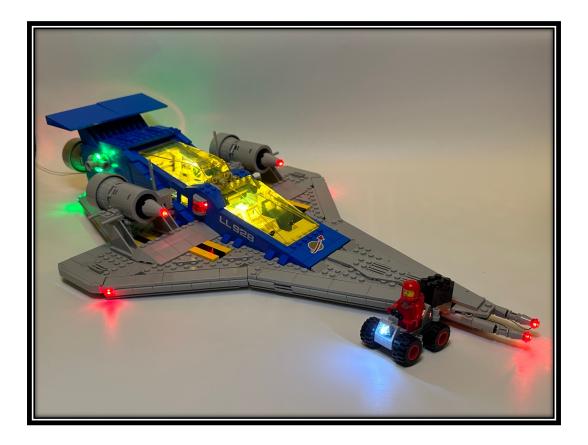

Now assemble the lights for the ship

Lift the windows and the slopes attached to assemble this lighting parts

Remove the parts in red circle Replace the two red round blocks by the lighting parts

Assemble the lighting 1x4 plate to the removed part from last step and restore it

Then remove the shown parts at the back and assemble the 1x3 lighting plate on the side

## Move the remain parts to the side

Assemble the lighting 1x1 green plates to the shown area

For the wires in between, hide it underneath the plate and tiles

Assemble the lighting white dish to the booster then cover by the clear red dish

Assemble the lighting red round plate

Replace the red slope by the lighting slope, hide the wire under the tiles

For the remain white lighting dish, assemble it at the rear booster, stable the wire in between the blocks shown

Take the other lighting parts, start by connecting both lighting parts Then assemble the 1x3 lighting plate follow by the connector

Assemble the single lighting dish to the rear booster by the same way as the previous one

Assemble the green lighting plates same way as before

Assemble the other lighting dish with round plate attached to the booster

Then remove the clear red slope and assemble the lighting slope

Move the remain lighting round plates to the front and assemble them

Stable the wire by the 1x2 plate removed from the motor car at page 2

For the wire in between the round plates hide it under the plate and tile at the front end