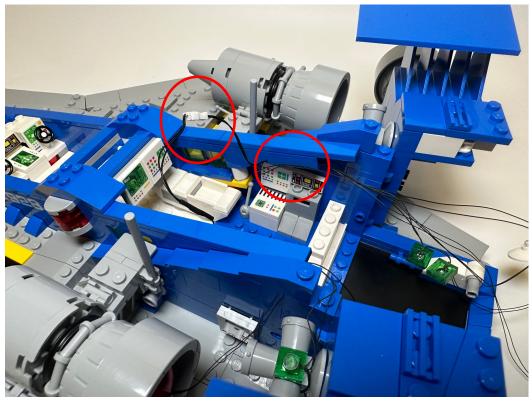

## Move the remain parts to the side

Assemble the lighting 1x1 green plates to the shown area

For the wires in between, hide it underneath the plate and tiles

Assemble the lighting white dish to the booster then cover by the clear red dish

Assemble the lighting red round plate

Replace the red slope by the lighting slope, hide the wire under the tiles

For the remain white lighting dish, assemble it at the rear booster, stable the wire in between the blocks shown