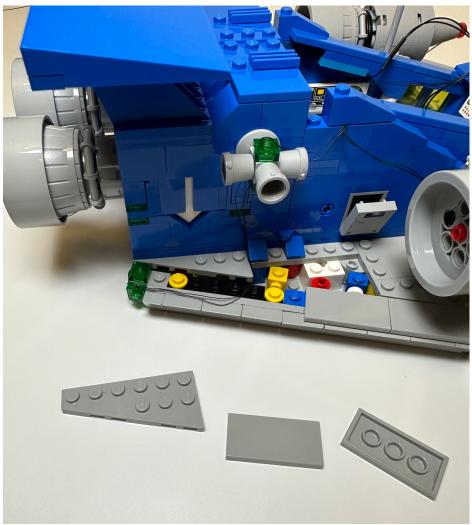

Then remove the shown parts at the back and assemble the 1x3 lighting plate on the side