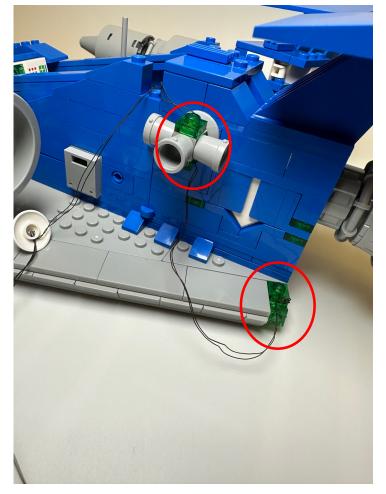

Now assemble the lights for the ship

Lift the windows and the slopes attached to assemble this lighting parts

Remove the parts in red circle Replace the two red round blocks by the lighting parts

Assemble the lighting 1x4 plate to the removed part from last step and restore it

Then remove the shown parts at the back and assemble the 1x3 lighting plate on the side