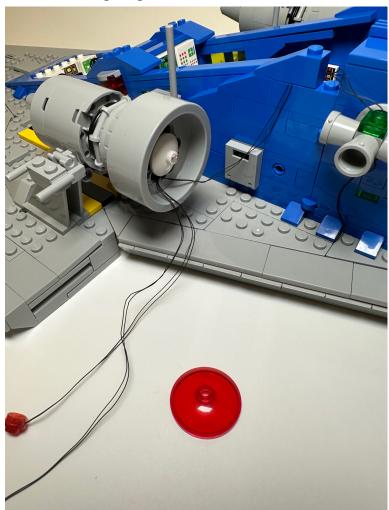

## Move the remain parts to the side

Assemble the lighting 1x1 green plates to the shown area

For the wires in between, hide it underneath the plate and tiles

Assemble the lighting white dish to the booster then cover by the clear red dish

Assemble the lighting red round plate

Replace the red slope by the lighting slope, hide the wire under the tiles

For the remain white lighting dish, assemble it at the rear booster, stable the wire in between the blocks shown