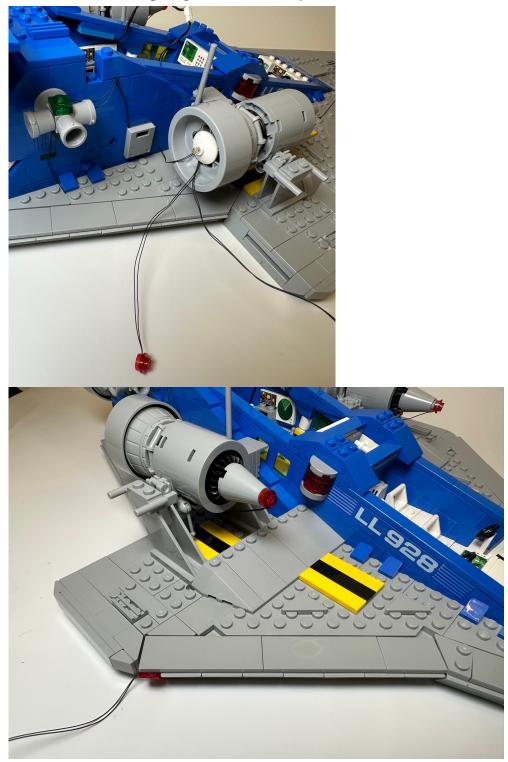

Assemble the lighting red round plate

Replace the red slope by the lighting slope, hide the wire under the tiles

For the remain white lighting dish, assemble it at the rear booster, stable the wire in between the blocks shown

Take the other lighting parts, start by connecting both lighting parts Then assemble the 1x3 lighting plate follow by the connector

Assemble the single lighting dish to the rear booster by the same way as the previous one