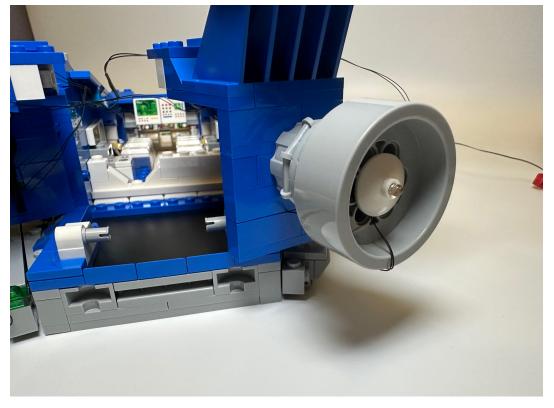

Assemble the lighting red round plate

Replace the red slope by the lighting slope, hide the wire under the tiles

For the remain white lighting dish, assemble it at the rear booster, stable the wire in between the blocks shown

Take the other lighting parts, start by connecting both lighting parts Then assemble the 1x3 lighting plate follow by the connector

Assemble the single lighting dish to the rear booster by the same way as the previous one