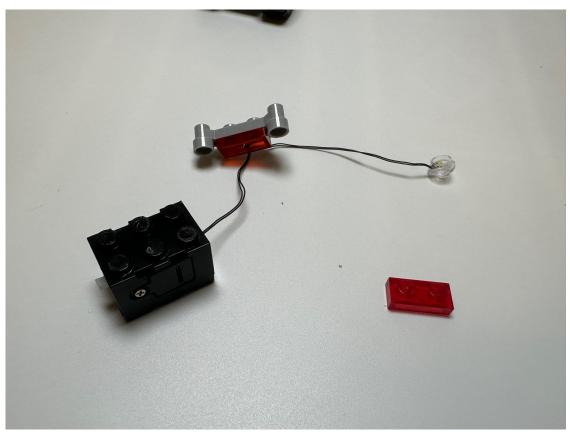

Take the lighting parts with battery box for the motor car

Take out the 1x2 plate at the back and replace by the lighting part

Settle the rear light and place the battery box at the back, move the remain lighting round plate to the front and switch the round plate