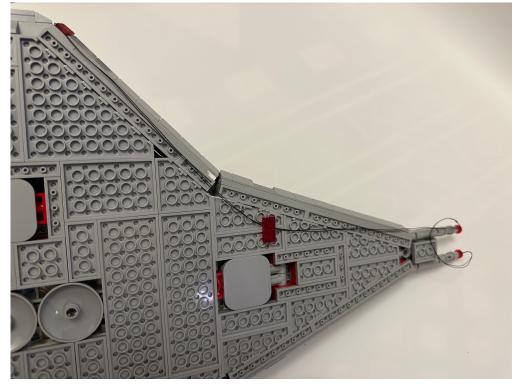

Assemble the lighting red round plate

Replace the red slope by the lighting slope, hide the wire under the tiles

For the remain white lighting dish, assemble it at the rear booster, stable the wire in between the blocks shown

Assemble the green lighting plates same way as before

Assemble the other lighting dish with round plate attached to the booster

Then remove the clear red slope and assemble the lighting slope

Move the remain lighting round plates to the front and assemble them

Stable the wire by the 1x2 plate removed from the motor car at page 2

For the wire in between the round plates hide it under the plate and tile at the front end