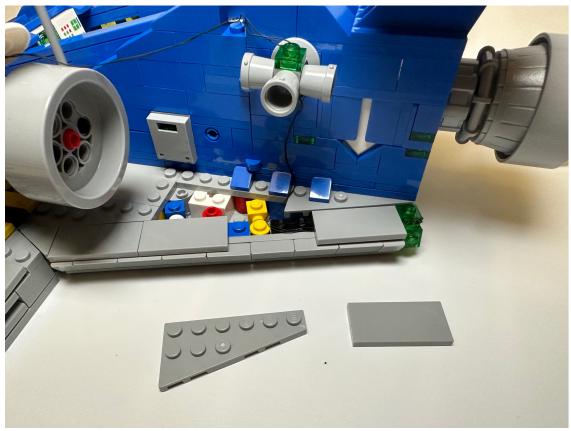

Then remove the shown parts at the back and assemble the 1x3 lighting plate on the side

## Move the remain parts to the side

Assemble the lighting 1x1 green plates to the shown area

For the wires in between, hide it underneath the plate and tiles

Assemble the lighting white dish to the booster then cover by the clear red dish