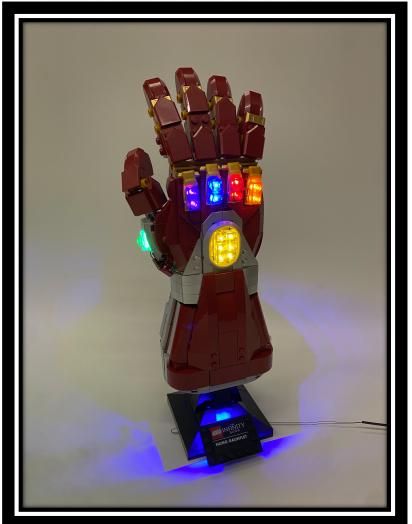

## Nano Gauntlet

## Installation Guide







First of all, detach all the infinity stones Split them apart and use the lighting plates to replace the bottom plates of each stone



The stones would look like this after, make sure the position is followed by the picture



Then it's turn for the soul stone, replace the there plates at the middle by the lighting plates, place the tiles on the lighting plates first then place on the ladder shape



For the time stone, simply just put the green round plate on it



Now the six stones are ready



Before put the stones on the gauntlet, release the palm out by removing the shown tiles to unlock it first



Turn the gauntlet around, remove the shown part and take out the 2x2 tile with stud at centre and merge with the soul stone



Then put the soul stone and it's bracket back to the