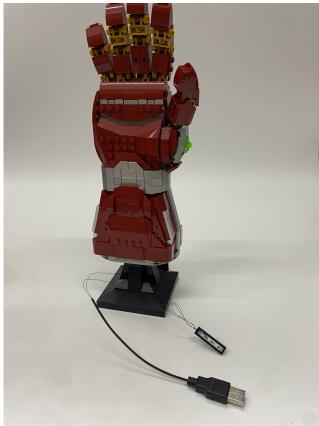

lm out by removing the shown tiles to unlock it first



Turn the gauntlet around, remove the shown part and take out the 2x2 tile with stud at centre and merge with the soul stone



Then put the soul stone and it's bracket back to the gauntlet



Move the rest stones to the front and put the palm back, detach the shown part to leave space for the wire of time stone



Now restore the four stones back to the spot



Remove the thumb and the bracket of the time stone and place the stone on it



Restore the parts, the wires should be invisible except between four small stones



Turn around the gauntlet, remove the shown parts and hide the wires underneath



Hold the wire by your finger when putting the removed parts back to avoid it get on studs and get damage by putting the parts on





To move the remain black lighting plate to the front, you can make a space at the shown place



Get the lighting plate through the hole to the front



Then place the lighting plate behind the board