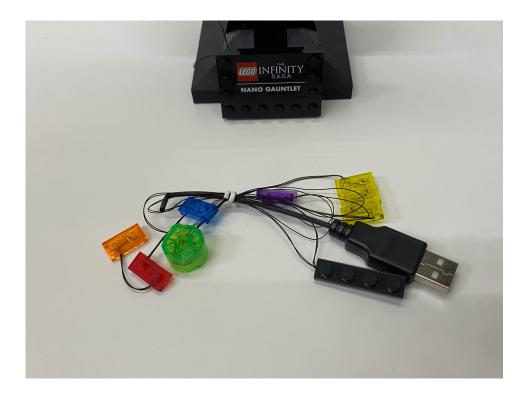

## Installation Guide

First of all, detach all the infinity stones Split them apart and use the lighting plates to replace the bottom plates of each stone

The stones would look like this after, make sure the position is followed by the picture