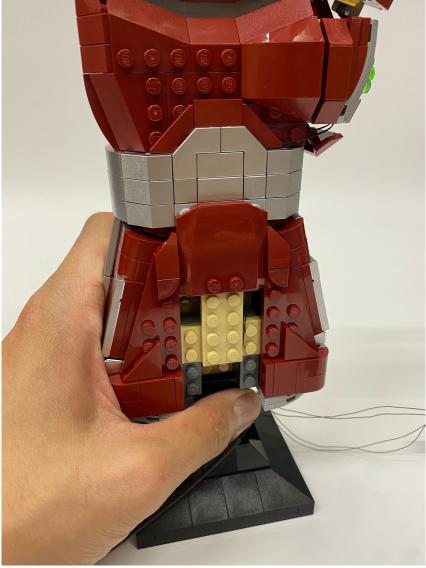

Hold the wire by your finger when putting the removed parts back to avoid it get on studs and get damage by putting the parts on

To move the remain black lighting plate to the front, you can make a space at the shown place

Get the lighting plate through the hole to the front

Then place the lighting plate behind the board