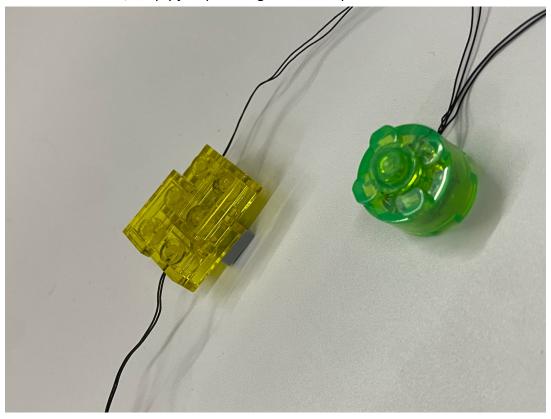

Then it's turn for the soul stone, replace the there plates at the middle by the lighting plates, place the tiles on the lighting plates first then place on the ladder shape

For the time stone, simply just put the green round plate on it