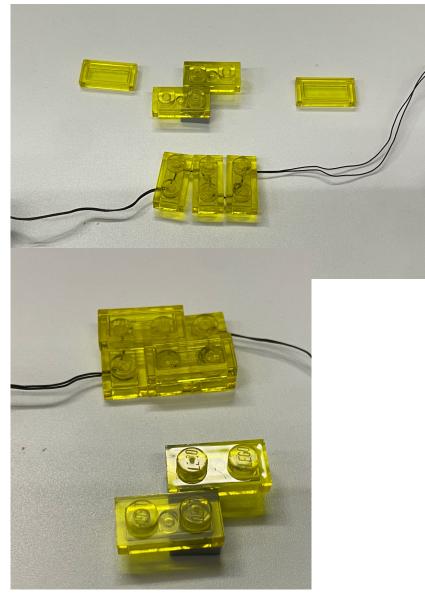

Then it's turn for the soul stone, replace the there plates at the middle by the lighting plates, place the tiles on the lighting plates first then place on the ladder shape

For the time stone, simply just put the green round plate on it