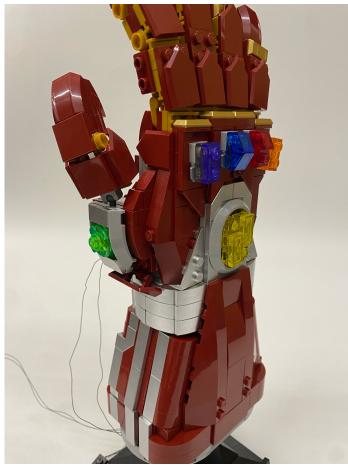

Now the six stones are ready

Before put the stones on the gauntlet, release the palm out by removing the shown tiles to unlock it first

Turn the gauntlet around, remove the shown part and take out the 2x2 tile with stud at centre and merge with the soul stone