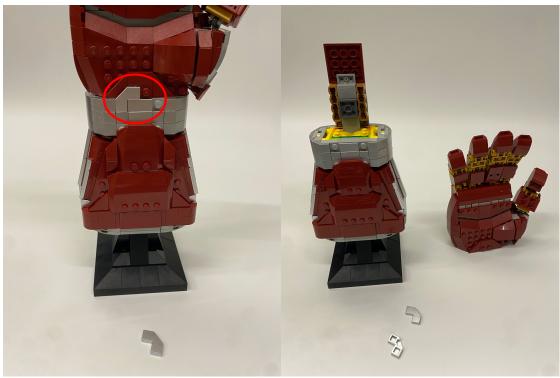

Now the six stones are ready

Before put the stones on the gauntlet, release the palm out by removing the shown tiles to unlock it first

Turn the gauntlet around, remove the shown part and take out the 2x2 tile with stud at centre and merge with the soul stone

Then put the soul stone and it's bracket back to the gauntlet

Move the rest stones to the front and put the palm back, detach the shown part to leave space for the wire of time stone

Now restore the four stones back to the spot