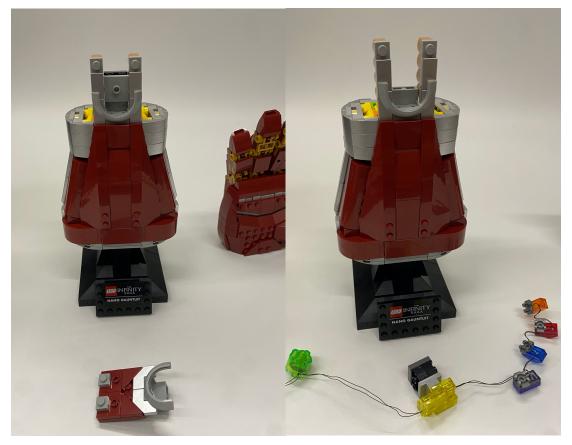

## Installation Guide

First of all, detach all the infinity stones Split them apart and use the lighting plates to replace the bottom plates of each stone

The stones would look like this after, make sure the position is followed by the picture

Now the six stones are ready

Before put the stones on the gauntlet, release the palm out by removing the shown tiles to unlock it first

Turn the gauntlet around, remove the shown part and take out the 2x2 tile with stud at centre and merge with the soul stone