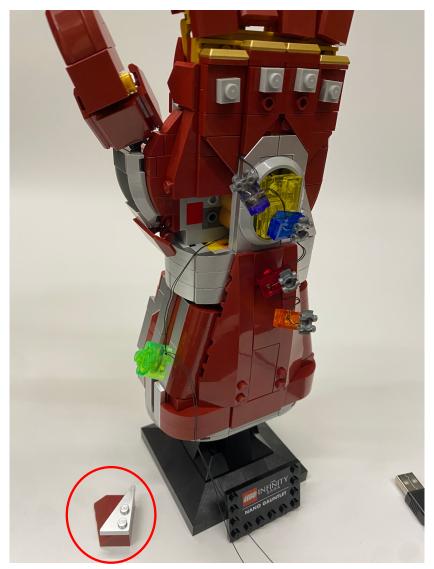

Now the six stones are ready

Before put the stones on the gauntlet, release the palm out by removing the shown tiles to unlock it first

Turn the gauntlet around, remove the shown part and take out the 2x2 tile with stud at centre and merge with the soul stone

Remove the thumb and the bracket of the time stone and place the stone on it

Restore the parts, the wires should be invisible except between four small stones

Turn around the gauntlet, remove the shown parts and hide the wires underneath