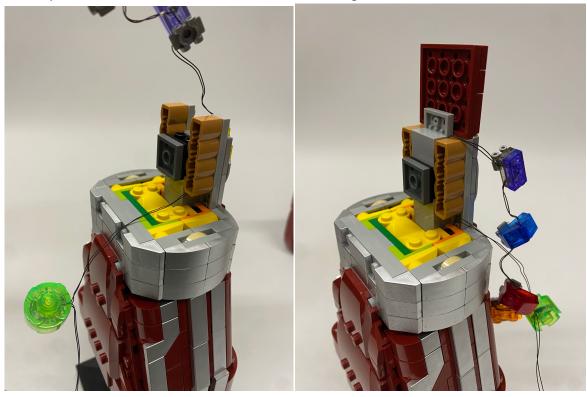

Now the six stones are ready

Before put the stones on the gauntlet, release the palm out by removing the shown tiles to unlock it first

Turn the gauntlet around, remove the shown part and take out the 2x2 tile with stud at centre and merge with the soul stone

Then put the soul stone and it's bracket back to the gauntlet

Move the rest stones to the front and put the palm back, detach the shown part to leave space for the wire of time stone

Now restore the four stones back to the spot