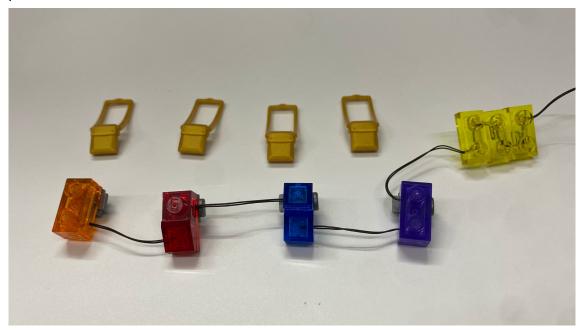

## Installation Guide

First of all, detach all the infinity stones Split them apart and use the lighting plates to replace the bottom plates of each stone

The stones would look like this after, make sure the position is followed by the picture

Then it's turn for the soul stone, replace the there plates at the middle by the lighting plates, place the tiles on the lighting plates first then place on the ladder shape

For the time stone, simply just put the green round plate on it