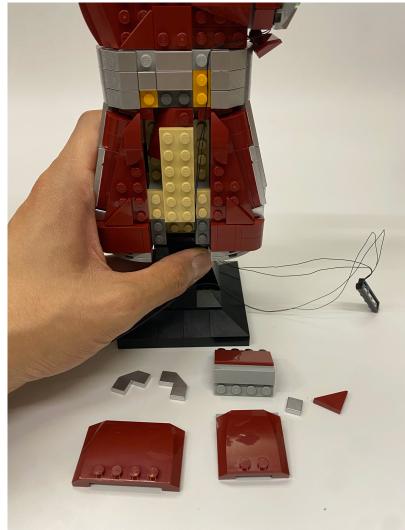

Hold the wire by your finger when putting the removed parts back to avoid it get on studs and get damage by putting the parts on

To move the remain black lighting plate to the front, you can make a space at the shown place

Get the lighting plate through the hole to the front

Then place the lighting plate behind the board