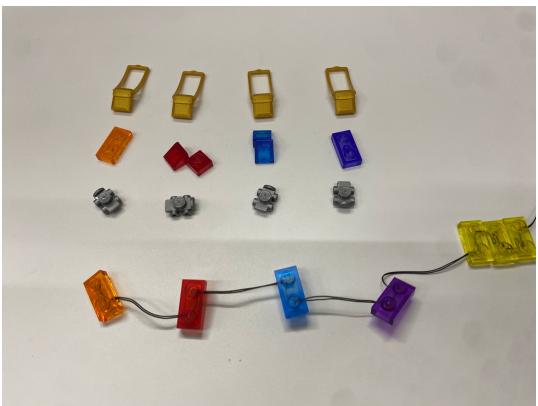

## Installation Guide

First of all, detach all the infinity stones Split them apart and use the lighting plates to replace the bottom plates of each stone

The stones would look like this after, make sure the position is followed by the picture

Then it's turn for the soul stone, replace the there plates at the middle by the lighting plates, place the tiles on the lighting plates first then place on the ladder shape

For the time stone, simply just put the green round plate on it