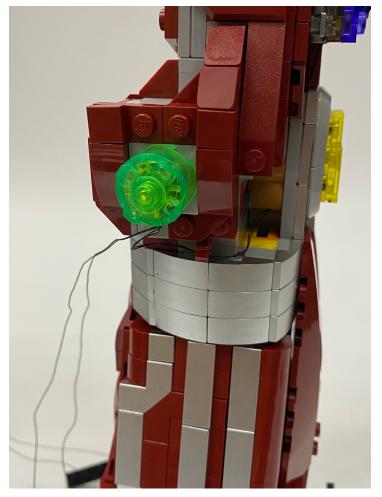

Then it's turn for the soul stone, replace the there plates at the middle by the lighting plates, place the tiles on the lighting plates first then place on the ladder shape

For the time stone, simply just put the green round plate on it