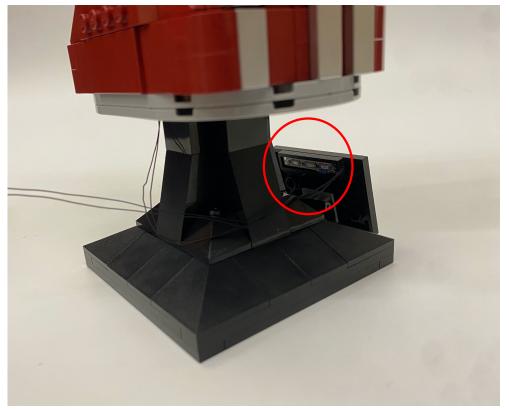

Get the lighting plate through the hole to the front

Then place the lighting plate behind the board