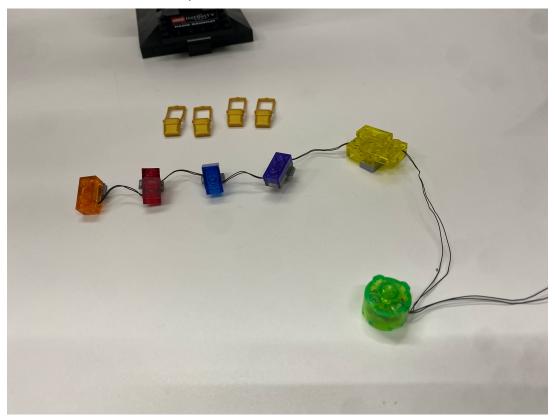

Now the six stones are ready

Before put the stones on the gauntlet, release the palm out by removing the shown tiles to unlock it first

Turn the gauntlet around, remove the shown part and take out the 2x2 tile with stud at centre and merge with the soul stone