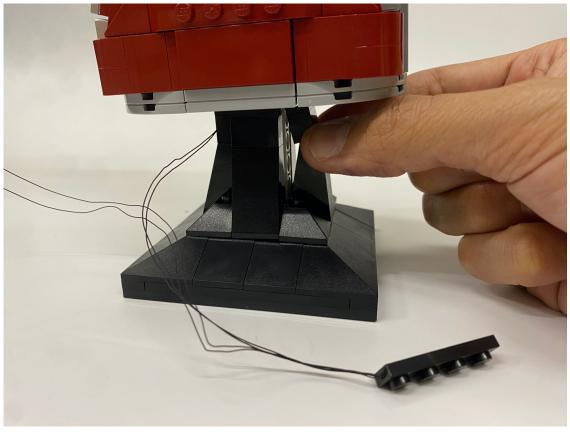

Remove the thumb and the bracket of the time stone and place the stone on it

Restore the parts, the wires should be invisible except between four small stones

Turn around the gauntlet, remove the shown parts and hide the wires underneath

Hold the wire by your finger when putting the removed parts back to avoid it get on studs and get damage by putting the parts on

To move the remain black lighting plate to the front, you can make a space at the shown place