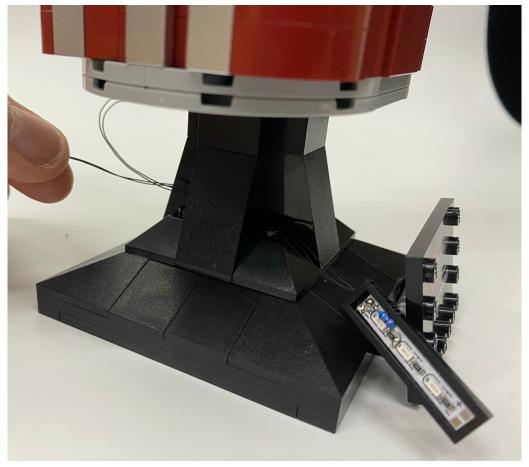

Hold the wire by your finger when putting the removed parts back to avoid it get on studs and get damage by putting the parts on

To move the remain black lighting plate to the front, you can make a space at the shown place

Get the lighting plate through the hole to the front

Then place the lighting plate behind the board