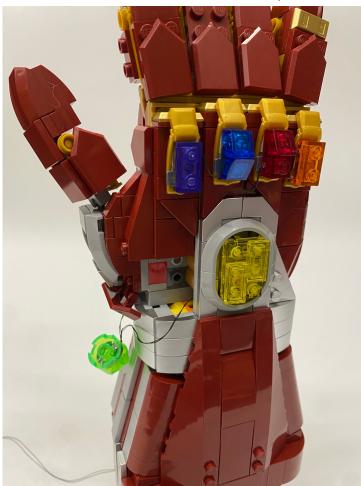

Remove the thumb and the bracket of the time stone and place the stone on it

Restore the parts, the wires should be invisible except between four small stones

Turn around the gauntlet, remove the shown parts and hide the wires underneath

Hold the wire by your finger when putting the removed parts back to avoid it get on studs and get damage by putting the parts on

To move the remain black lighting plate to the front, you can make a space at the shown place