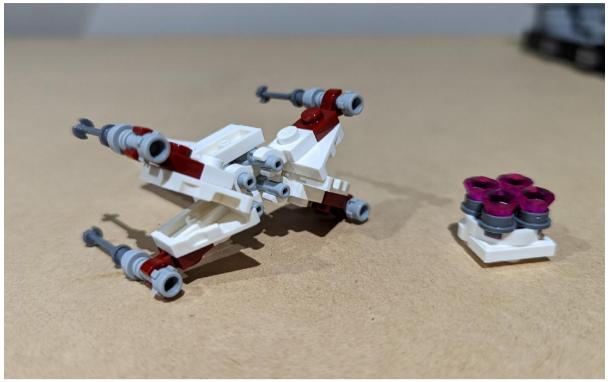

Separate these parts.



Put the bare red LED into the axle hole, ensure the wire runs between the two studs as shown before placing the plate on top. Put it back onto the ship.



Remove the 1x1 white plate and cheese slope. Put the bare white led in the position shown before placing the 1x1 white plate back in place.



After putting all parts together run the wires down the clear antenna to help you hide wires later on.



Bend the end of the bare green LEDs into a little hook. Insert it from the top of the included black open holed 1x1 round plate. It does not need to be inserted very far. Then insert the green bar into the top of the round plate. Repeat for all 4 green bars.



Put all bars back in place and turn on.