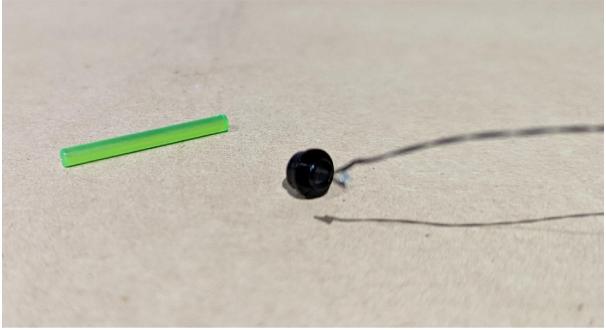

After putting all parts together run the wires down the clear antenna to help you hide wires later on.

Bend the end of the bare green LEDs into a little hook. Insert it from the top of the included black open holed 1x1 round plate. It does not need to be inserted very far. Then insert the green bar into the top of the round plate. Repeat for all 4 green bars.