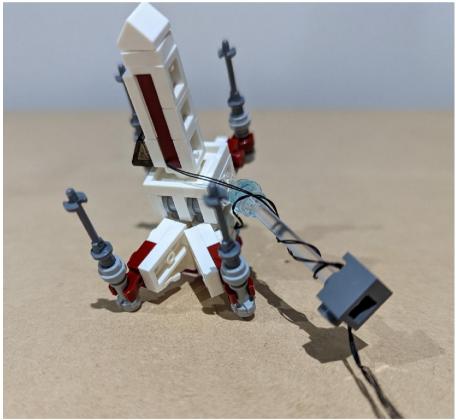

After putting all parts together run the wires down the clear antenna to help you hide wires later on.

Bend the end of the bare green LEDs into a little hook. Insert it from the top of the included black open holed 1x1 round plate. It does not need to be inserted very far. Then insert the green bar into the top of the round plate. Repeat for all 4 green bars.