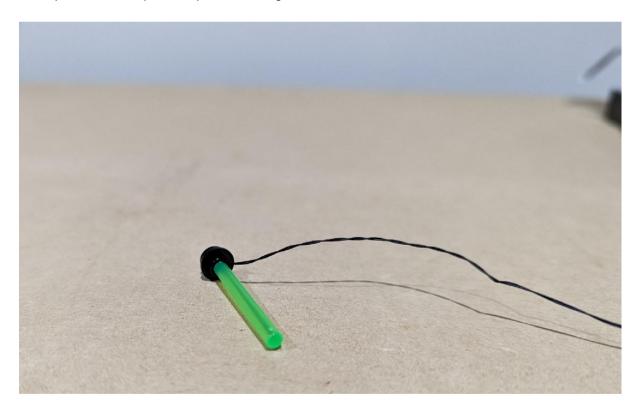

After putting all parts together run the wires down the clear antenna to help you hide wires later on.

Bend the end of the bare green LEDs into a little hook. Insert it from the top of the included black open holed 1x1 round plate. It does not need to be inserted very far. Then insert the green bar into the top of the round plate. Repeat for all 4 green bars.