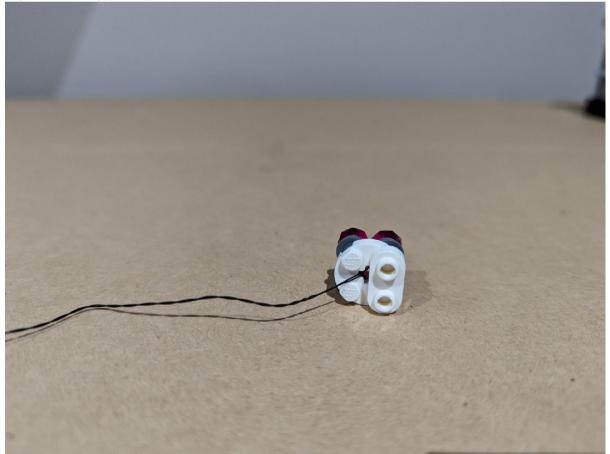

Separate these parts.

Put the bare red LED into the axle hole, ensure the wire runs between the two studs as shown before placing the plate on top. Put it back onto the ship.

Remove the 1x1 white plate and cheese slope. Put the bare white led in the position shown before placing the 1x1 white plate back in place.