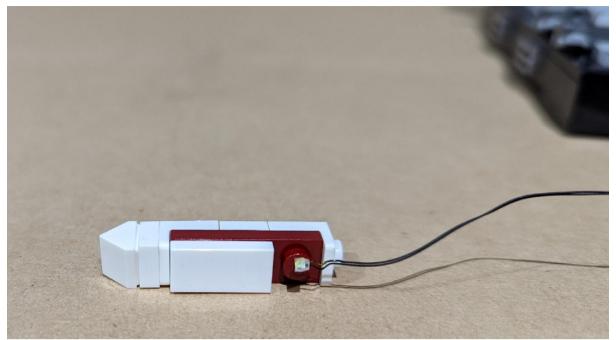

Separate these parts.

Put the bare red LED into the axle hole, ensure the wire runs between the two studs as shown before placing the plate on top. Put it back onto the ship.

Remove the 1x1 white plate and cheese slope. Put the bare white led in the position shown before placing the 1x1 white plate back in place.