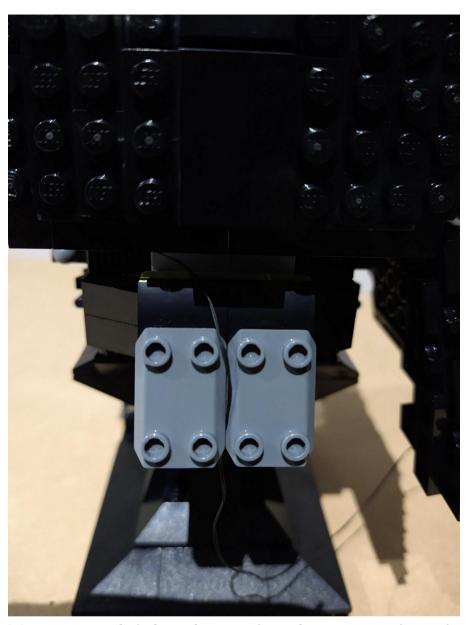

Remove the parts as shown above.

Move the 1x8 plates forward by 2 studs. You can leave the gap at the bottom empty or use a couple of 1x2 plates to fill. Put the parts you removed earlier back in place.

It should look like this when you turn it over.

Place the 1x3 spotlights onto the ends of the plates. You can hide the wires by running it underneath the base.

Remove his eyebrow and floppy ear.

Insert the 1x6 red lighting plate face down in the gap as shown. Put his eyebrow and floppy ear back in place.