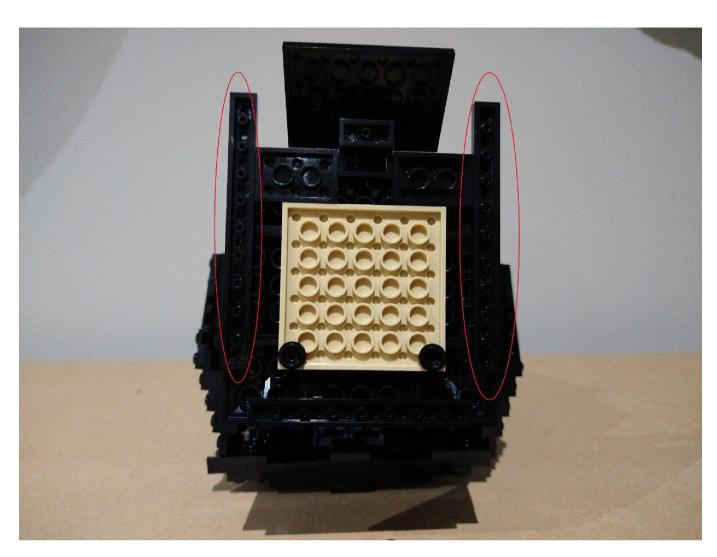

Remove the parts as shown above.

Move the 1x8 plates forward by 2 studs. You can leave the gap at the bottom empty or use a couple of 1x2 plates to fill. Put the parts you removed earlier back in place.