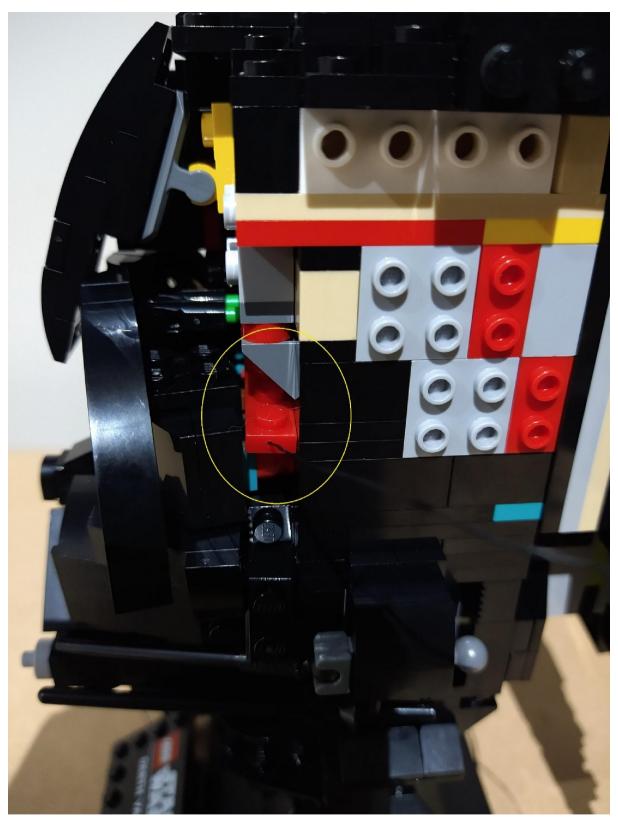

It should look like this when you turn it over.

Place the 1x3 spotlights onto the ends of the plates. You can hide the wires by running it underneath the base.

Remove his eyebrow and floppy ear.

Insert the 1x6 red lighting plate face down in the gap as shown. Put his eyebrow and floppy ear back in place.