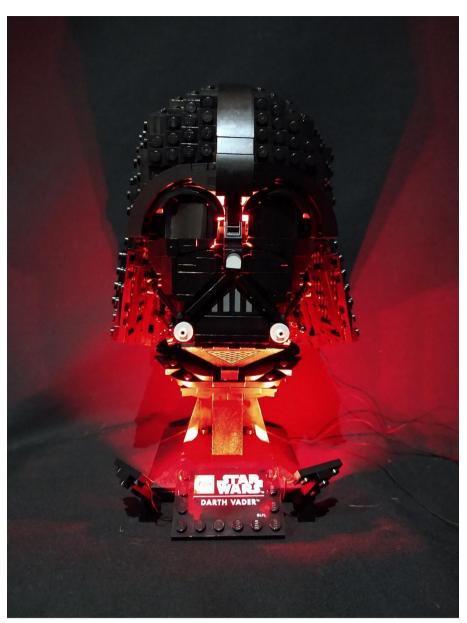

You can hide the wire by running it between these parts at the back of the helmet by removing his duck tail.

Turn it on you are done!