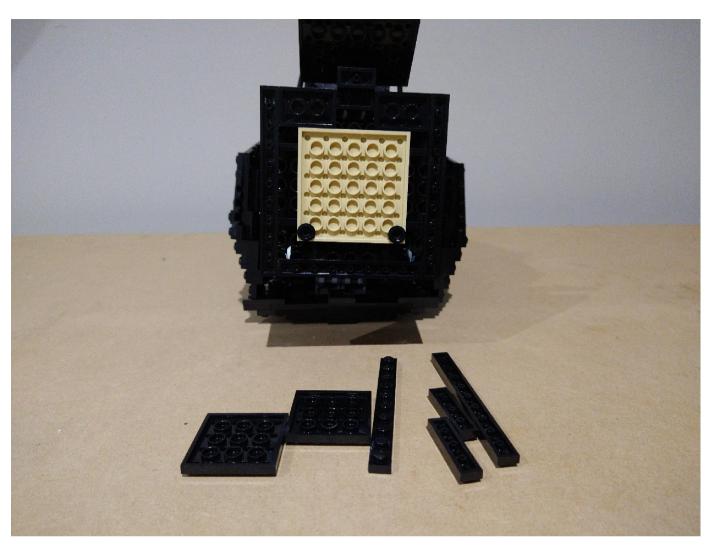

Remove the parts as shown above.

Move the 1x8 plates forward by 2 studs. You can leave the gap at the bottom empty or use a couple of 1x2 plates to fill. Put the parts you removed earlier back in place.