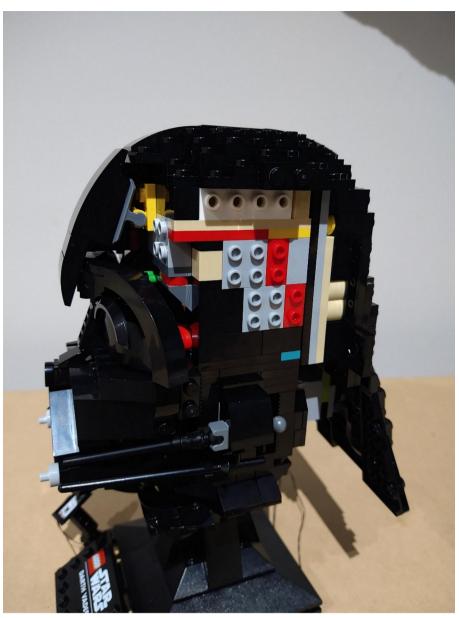

Remove the parts as shown above.

Move the 1x8 plates forward by 2 studs. You can leave the gap at the bottom empty or use a couple of 1x2 plates to fill. Put the parts you removed earlier back in place.