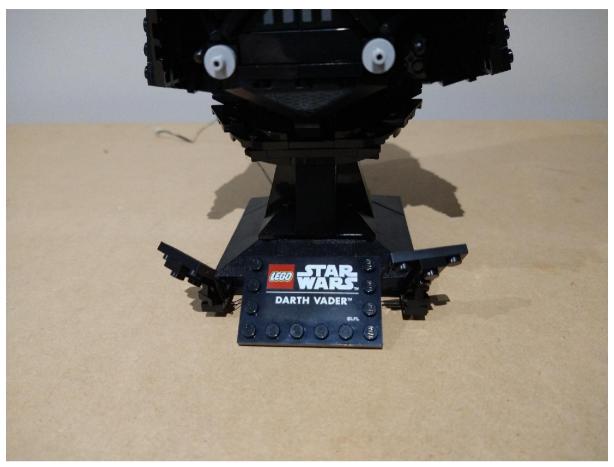

It should look like this when you turn it over.

Place the 1x3 spotlights onto the ends of the plates. You can hide the wires by running it underneath the base.

Remove his eyebrow and floppy ear.

Insert the 1x6 red lighting plate face down in the gap as shown. Put his eyebrow and floppy ear back in place.

You can hide the wire by running it between these parts at the back of the helmet by removing his duck tail.

Turn it on you are done!