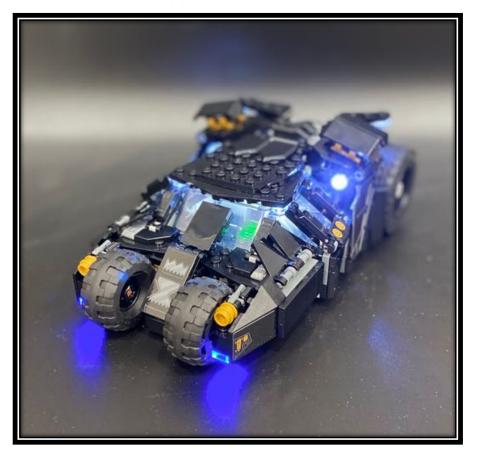

## Lego 76239



Batmobile Tumbler: Scarecrow Showdown

## Installation Guide







Take the black lighting part to replace the 2x2 tile with pin on the back



Restore the removed parts from previous step and stable the wire



Turn around the car, assemble the 1x2 lighting plates as shown



Move the lighting parts to the top, remove the shown parts to hide the wires in between the studs



Assemble the 2pcs of lighting round plates after removing the round plates on that



Put the windshield back and stable the wire underneath it



Assemble the 1x4 lighting plate and two round plates next to the plate on the shown position



Move the remain lights to the rear side, the wire can be stabled in here



Assemble the lighting round plates underneath the spoiler The wire can be hidden in between the studs in middle



Put the tile back, try to make the wires invisib