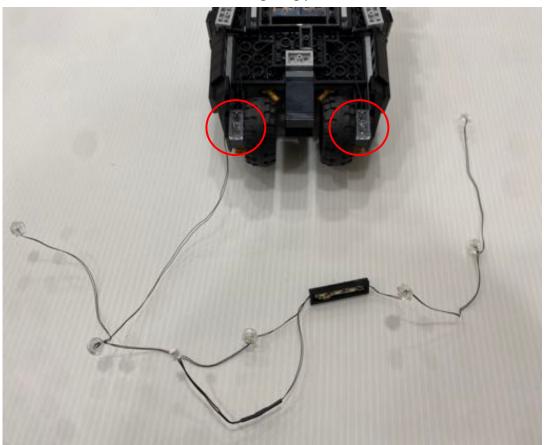

## Installation Guide

Take the black lighting part to replace the 2x2 tile with pin on the back

Restore the removed parts from previous step and stable the wire

Turn around the car, assemble the 1x2 lighting plates as shown