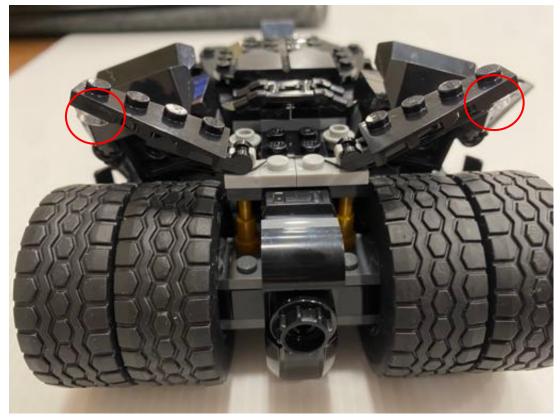

Or you can put the battery case inside the car then move the connectors to the bottom through the space in red circle

Then connect with the connectors from the lights and stable the wires by the plates provided