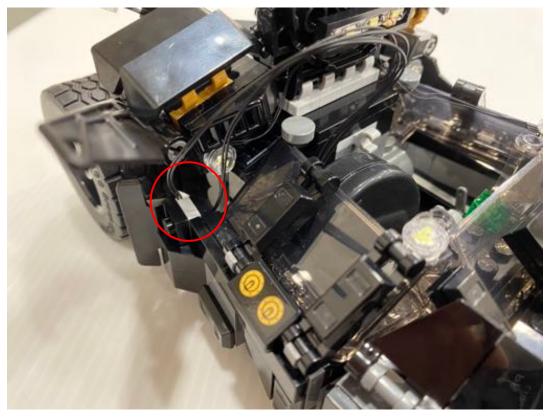

Or you can put the battery case inside the car then move the connectors to the bottom through the space in red circle

Then connect with the connectors from the lights and stable the wires by the plates provided