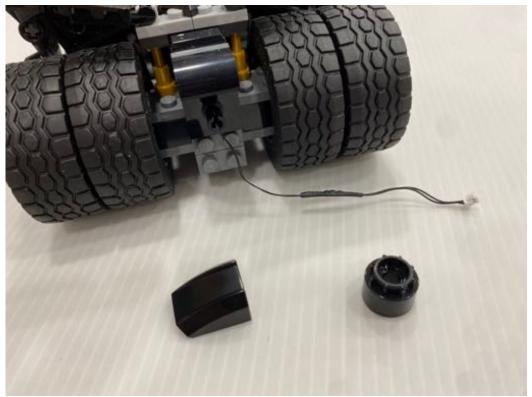

Move the lighting parts to the top, remove the shown parts to hide the wires in between the studs

Assemble the 2pcs of lighting round plates after removing the round plates on that

Put the windshield back and stable the wire underneath it