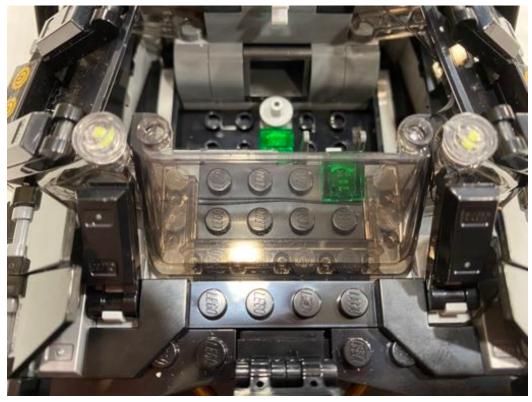

Move the lighting parts to the top, remove the shown parts to hide the wires in between the studs

Assemble the 2pcs of lighting round plates after removing the round plates on that

Put the windshield back and stable the wire underneath it

Assemble the 1x4 lighting plate and two round plates next to the plate on the shown position

Move the remain lights to the rear side, the wire can be stabled in here

Assemble the lighting round plates underneath the spoiler The wire can be hidden in between the studs in middle