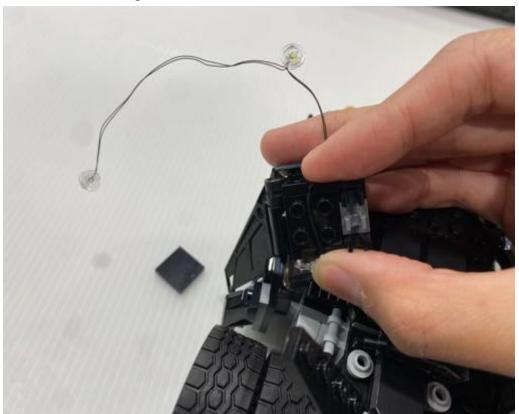

## Installation Guide

Take the black lighting part to replace the 2x2 tile with pin on the back

Restore the removed parts from previous step and stable the wire

Turn around the car, assemble the 1x2 lighting plates as shown