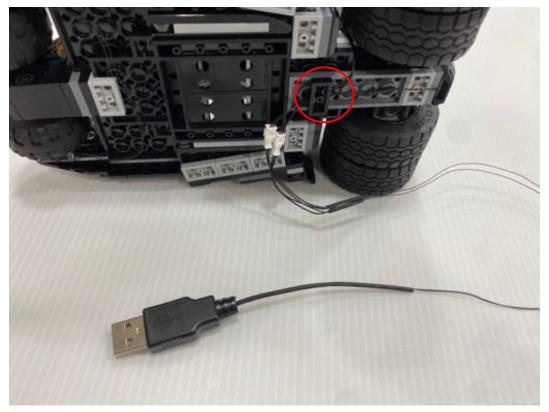

Put the tile back, try to make the wires invisible

Move the connectors to the bottom of the car from the side

Use the plates provided to stabilize the wire, then connect to the USB cable

To power by battery connect with the battery case