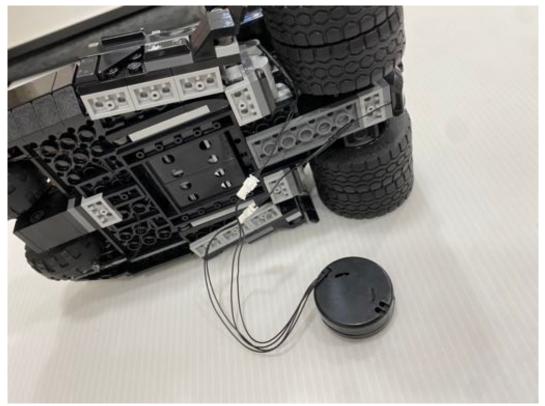

Put the tile back, try to make the wires invisible

Move the connectors to the bottom of the car from the side

Use the plates provided to stabilize the wire, then connect to the USB cable

To power by battery connect with the battery case