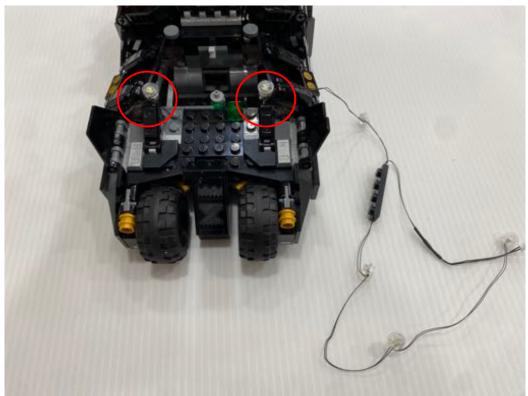

Move the lighting parts to the top, remove the shown parts to hide the wires in between the studs

Assemble the 2pcs of lighting round plates after removing the round plates on that

Put the windshield back and stable the wire underneath it

Assemble the 1x4 lighting plate and two round plates next to the plate on the shown position

Move the remain lights to the rear side, the wire can be stabled in here

Assemble the lighting round plates underneath the spoiler The wire can be hidden in between the studs in middle