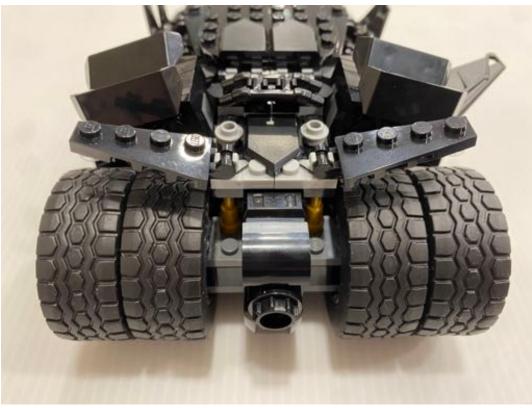

Put the tile back, try to make the wires invisible

Move the connectors to the bottom of the car from the side

Use the plates provided to stabilize the wire, then connect to the USB cable

To power by battery connect with the battery case