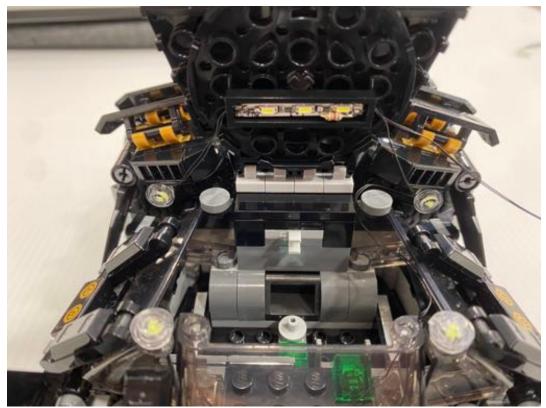

Move the lighting parts to the top, remove the shown parts to hide the wires in between the studs

Assemble the 2pcs of lighting round plates after removing the round plates on that

Put the windshield back and stable the wire underneath it

Assemble the 1x4 lighting plate and two round plates next to the plate on the shown position

Move the remain lights to the rear side, the wire can be stabled in here

Assemble the lighting round plates underneath the spoiler The wire can be hidden in between the studs in middle