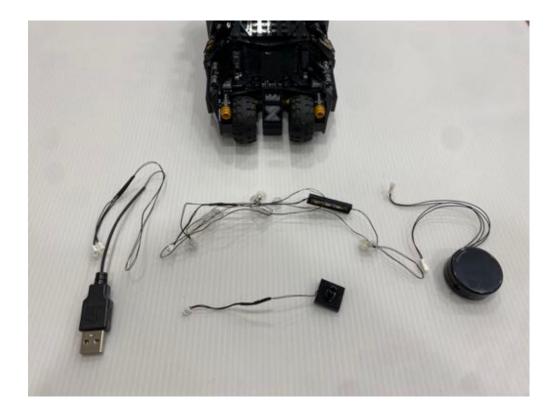

Put the tile back, try to make the wires invisible

Move the connectors to the bottom of the car from the side

Use the plates provided to stabilize the wire, then connect to the USB cable

To power by battery connect with the battery case

Or you can put the battery case inside the car then move the connectors to the bottom through the space in red circle

Then connect with the connectors from the lights and stable the wires by the plates provided