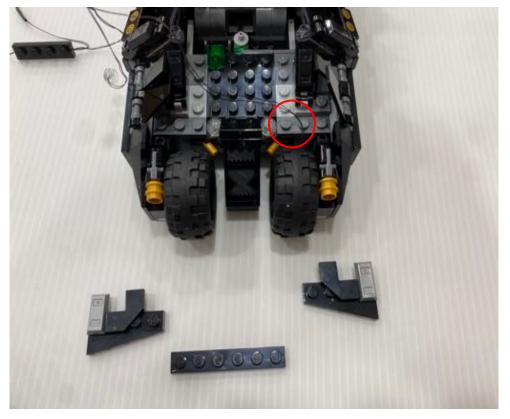

## Installation Guide

Take the black lighting part to replace the 2x2 tile with pin on the back

Restore the removed parts from previous step and stable the wire

Turn around the car, assemble the 1x2 lighting plates as shown

Move the lighting parts to the top, remove the shown parts to hide the wires in between the studs

Assemble the 2pcs of lighting round plates after removing the round plates on that

Put the windshield back and stable the wire underneath it