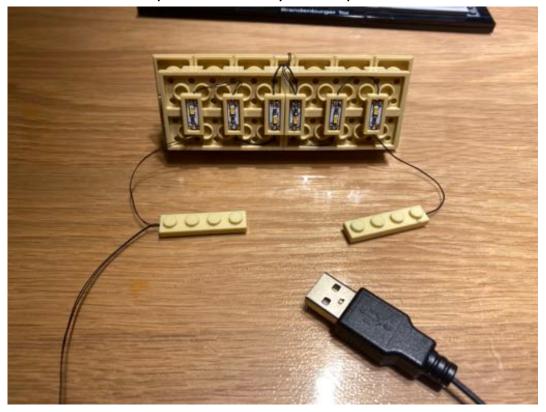

Then restore the removed parts back to the top

Assemble all the 1x2 lighting plates underneath the top Please follow the position exactly as the picture shown

Remove the top plates from both edges, then assemble the remain 1x4 lighting plates