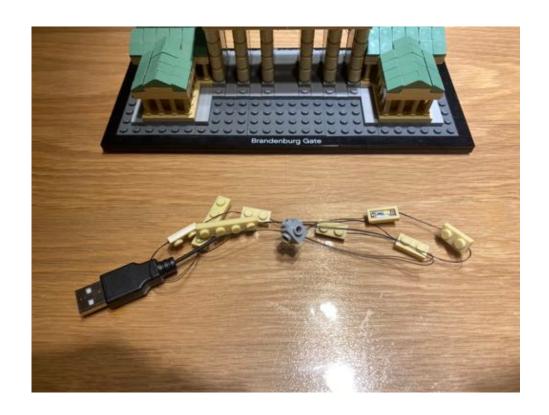

## Installation Guide

Firstly, turn around the building and take the shown parts off

Move the the 3pcs of grey round plate to the lighting brick

Assemble the lighting brick on top to replace the brick on that position, then place the wire as shown