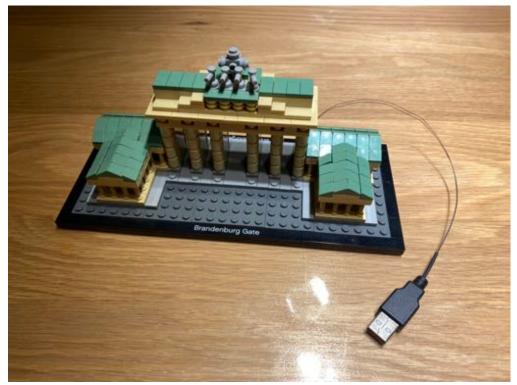

## Lego 21011

## **Brandenburg Gate**

## Installation Guide







Firstly, turn around the building and take the shown parts off



Move the the 3pcs of grey round plate to the lighting brick



Assemble the lighting brick on top to replace the brick on that position, then place the wire as shown



Then restore the removed parts back to the top



Assemble all the 1x2 lighting plates underneath the top Please follow the position exactly as the picture shown



Remove the top plates from both edges, then assemble the remain 1x4 lighting plates



To restore the whole building, start by any side of the edge then pull the wire to the middle carefully



After restored both edges, put the top back to the building Beware the wires won't be broken by the studs



Now you can light it up~