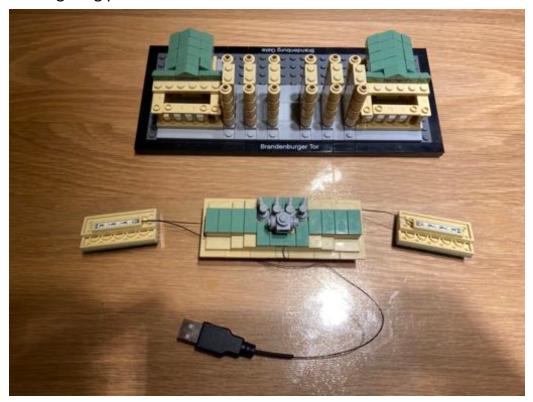

To restore the whole building, start by any side of the edge then pull the wire to the middle carefully

After restored both edges, put the top back to the building Beware the wires won't be broken by the studs

Now you can light it up~