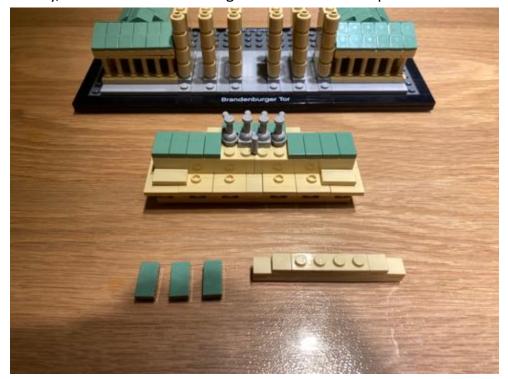

## Installation Guide

Firstly, turn around the building and take the shown parts off

Move the the 3pcs of grey round plate to the lighting brick

Assemble the lighting brick on top to replace the brick on that position, then place the wire as shown

Then restore the removed parts back to the top

Assemble all the 1x2 lighting plates underneath the top Please follow the position exactly as the picture shown

Remove the top plates from both edges, then assemble the remain 1x4 lighting plates