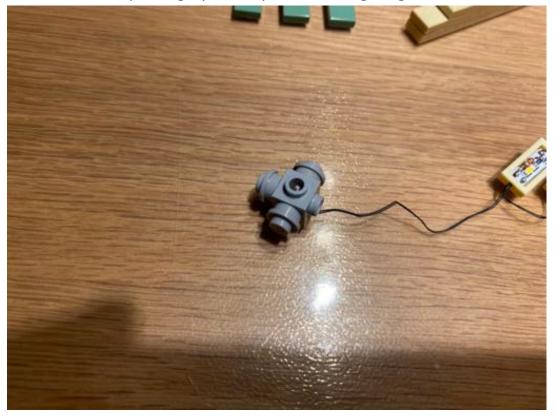

## Installation Guide

Firstly, turn around the building and take the shown parts off

Move the the 3pcs of grey round plate to the lighting brick

Assemble the lighting brick on top to replace the brick on that position, then place the wire as shown