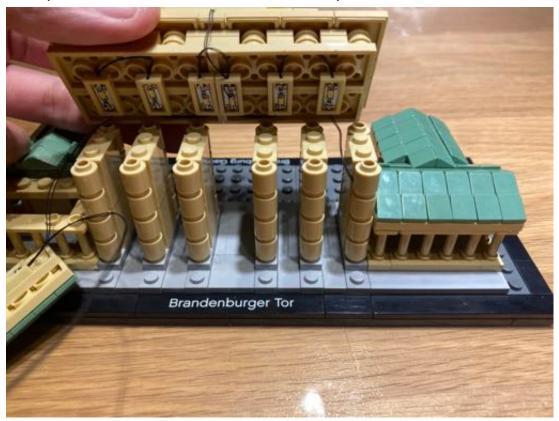

## Installation Guide

Firstly, turn around the building and take the shown parts off

Move the the 3pcs of grey round plate to the lighting brick

Assemble the lighting brick on top to replace the brick on that position, then place the wire as shown

Then restore the removed parts back to the top

Assemble all the 1x2 lighting plates underneath the top Please follow the position exactly as the picture shown

Remove the top plates from both edges, then assemble the remain 1x4 lighting plates