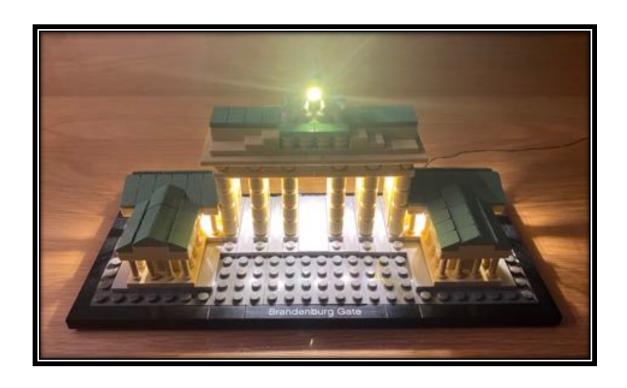

## Lego 21011

## **Brandenburg Gate**

## Installation Guide







Firstly, turn around the building and take the shown parts off



Move the the 3pcs of grey round plate to the lighting brick



Assemble the lighting brick on top to replace the brick on that position, then place the wire as shown



Then restore the removed parts back to the top



Assemble all the 1x2 lighting plates underneath the top Please follow the position exactly as the picture shown



Remove the top plates from both edges, then assemble the remain 1x4 lighting plates



To restore the whole building, start by any side of the edge then pull the wire to the middle carefully



After restored both edges, put the top back to the building Beware the wires won't be broken by the studs



Now you can light it up~