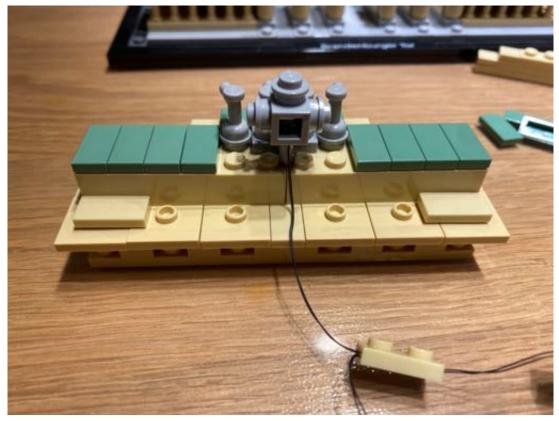

## Installation Guide

Firstly, turn around the building and take the shown parts off

Move the the 3pcs of grey round plate to the lighting brick

Assemble the lighting brick on top to replace the brick on that position, then place the wire as shown