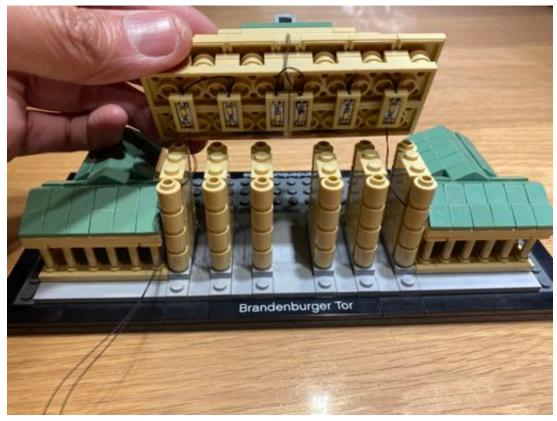

Then restore the removed parts back to the top

Assemble all the 1x2 lighting plates underneath the top Please follow the position exactly as the picture shown

Remove the top plates from both edges, then assemble the remain 1x4 lighting plates

To restore the whole building, start by any side of the edge then pull the wire to the middle carefully

After restored both edges, put the top back to the building Beware the wires won't be broken by the studs