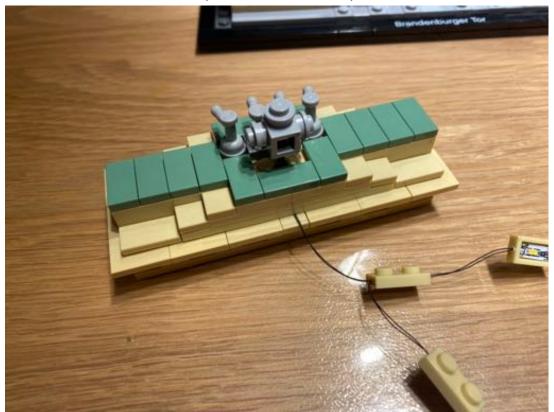

Then restore the removed parts back to the top

Assemble all the 1x2 lighting plates underneath the top Please follow the position exactly as the picture shown

Remove the top plates from both edges, then assemble the remain 1x4 lighting plates