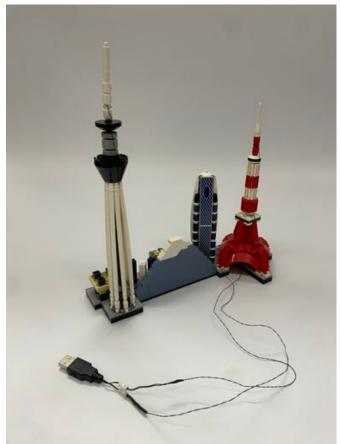

Replace the 1x1 plate by the lighting plate

For the remain lighting round plates, install them to the tower

Install them as shown then restore the tower

Connect with the USB plug then you can light it up