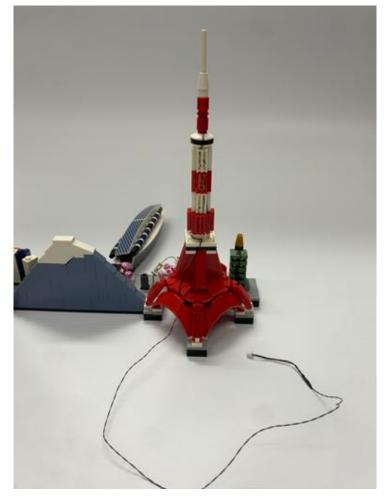

Replace the 1x1 plate by the lighting plate

For the remain lighting round plates, install them to the tower

Install them as shown then restore the tower

Connect with the USB plug then you can light it up