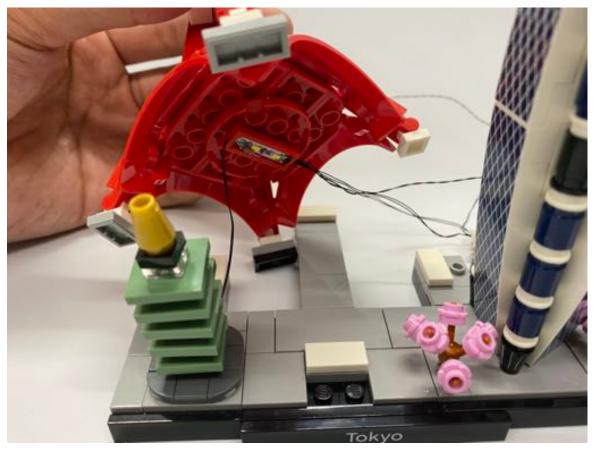

Install the 2x2 round lighting plate and red round plate to certain place of the tower

Then restore the tower

The white 1x2 lighting plates pull to the front and remove the blue building

Take the side layer off and install the lighting plates

## The left side of the model is done

For the other side, replace the 1x2 blue tiles by the lighting tiles

Take the clear parts from the model and put them on the lighting parts

Then do the same thing for the other side