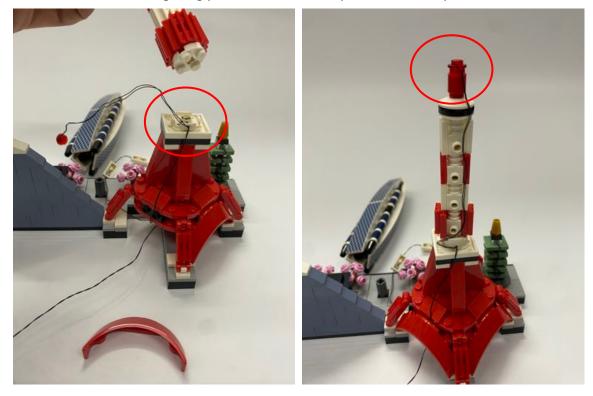

Install the 2x2 round lighting plate and red round plate to certain place of the tower

Then restore the tower

The white 1x2 lighting plates pull to the front and remove the blue building

Take the side layer off and install the lighting plates

Replace the 1x1 plate by the lighting plate

For the remain lighting round plates, install them to the tower

Install them as shown then restore the tower

Connect with the USB plug then you can light it up