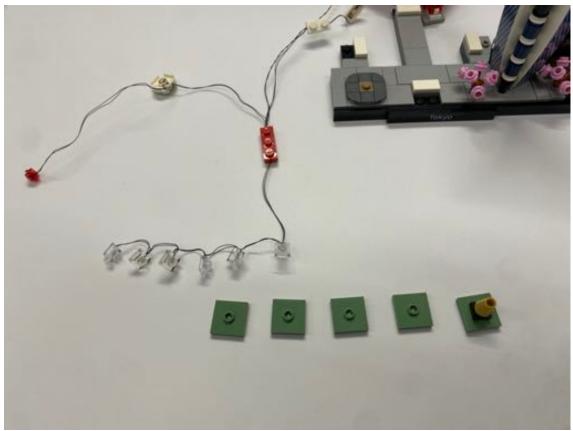

## The left side of the model is done

For the other side, replace the 1x2 blue tiles by the lighting tiles

Take the clear parts from the model and put them on the lighting parts

Then do the same thing for the other side

Replace the 1x1 plate by the lighting plate

For the remain lighting round plates, install them to the tower

Install them as shown then restore the tower

Connect with the USB plug then you can light it up