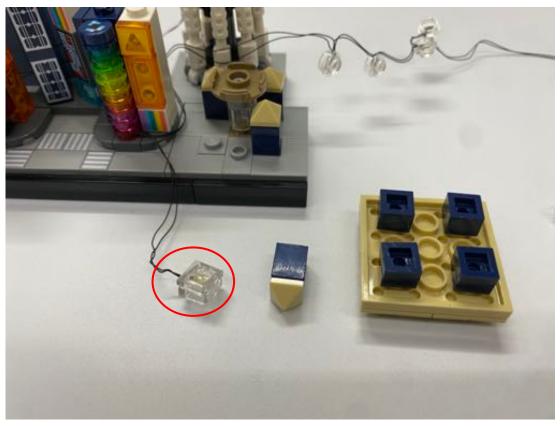

## The left side of the model is done

For the other side, replace the 1x2 blue tiles by the lighting tiles

Take the clear parts from the model and put them on the lighting parts

Then do the same thing for the other side

Replace the 1x1 plate by the lighting plate

For the remain lighting round plates, install them to the tower

Install them as shown then restore the tower

Connect with the USB plug then you can light it up