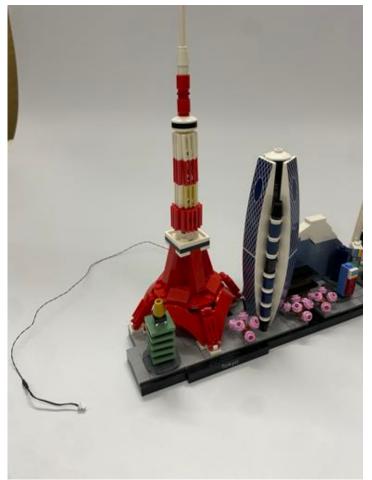

Replace the 1x1 plate by the lighting plate

For the remain lighting round plates, install them to the tower

Install them as shown then restore the tower

Connect with the USB plug then you can light it up