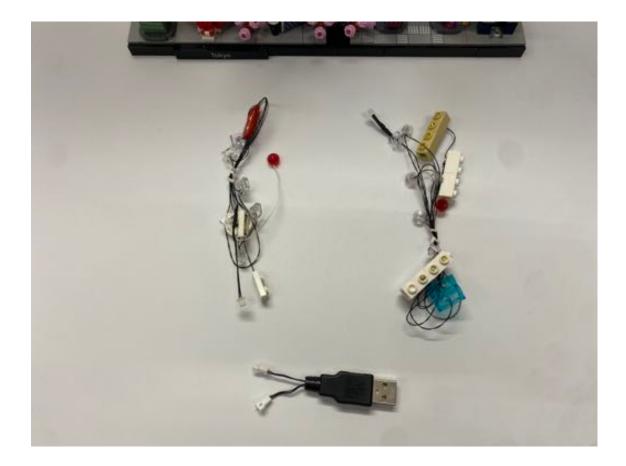

Start from the left side of the model, split the green building and remove the 1x1 plates in between and replace by the lighting plates

Put the green building back, lift up the Tokyo Tower and install the 1x3 lighting plate underneath

Install the 2x2 round lighting plate and red round plate to certain place of the tower

Then restore the tower

The white 1x2 lighting plates pull to the front and remove the blue building

Take the side layer off and install the lighting plates