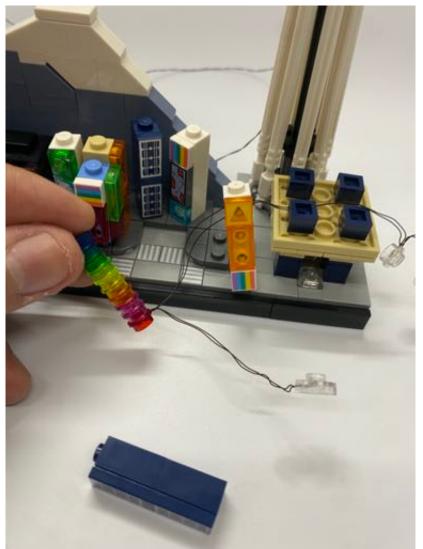

Install the 2x2 round lighting plate and red round plate to certain place of the tower

Then restore the tower

The white 1x2 lighting plates pull to the front and remove the blue building

Take the side layer off and install the lighting plates

## The left side of the model is done

For the other side, replace the 1x2 blue tiles by the lighting tiles

Take the clear parts from the model and put them on the lighting parts

Then do the same thing for the other side