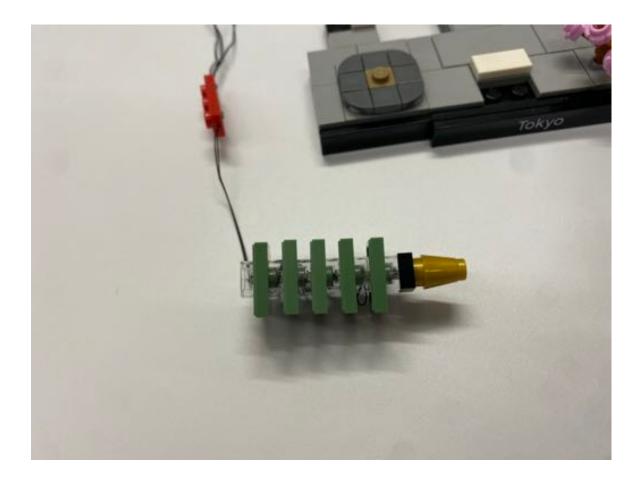

Start from the left side of the model, split the green building and remove the 1x1 plates in between and replace by the lighting plates

Put the green building back, lift up the Tokyo Tower and install the 1x3 lighting plate underneath