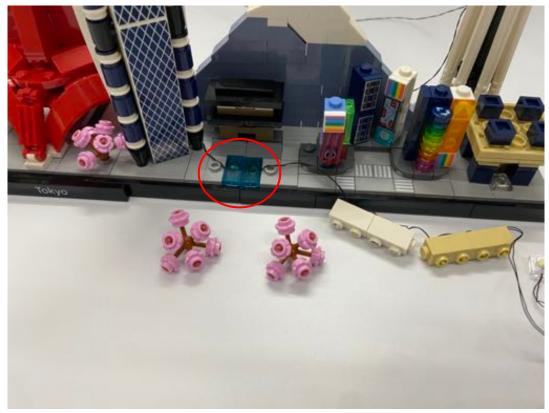

Start from the left side of the model, split the green building and remove the 1x1 plates in between and replace by the lighting plates

Put the green building back, lift up the Tokyo Tower and install the 1x3 lighting plate underneath