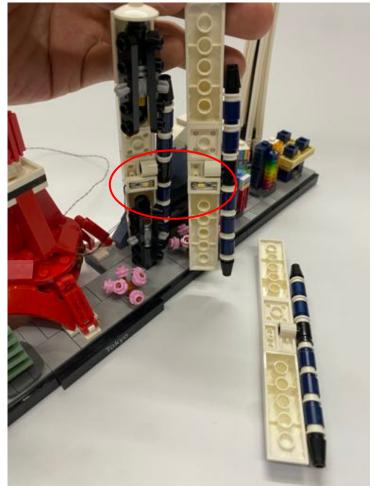

## The left side of the model is done

For the other side, replace the 1x2 blue tiles by the lighting tiles

Take the clear parts from the model and put them on the lighting parts

Then do the same thing for the other side

Replace the 1x1 plate by the lighting plate

For the remain lighting round plates, install them to the tower

Install them as shown then restore the tower

Connect with the USB plug then you can light it up