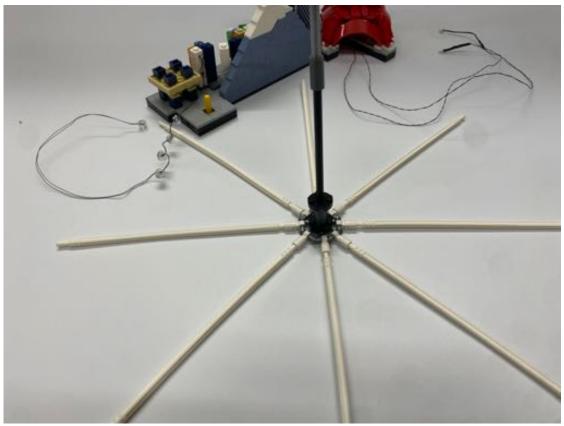

Replace the 1x1 plate by the lighting plate

For the remain lighting round plates, install them to the tower

Install them as shown then restore the tower

Connect with the USB plug then you can light it up