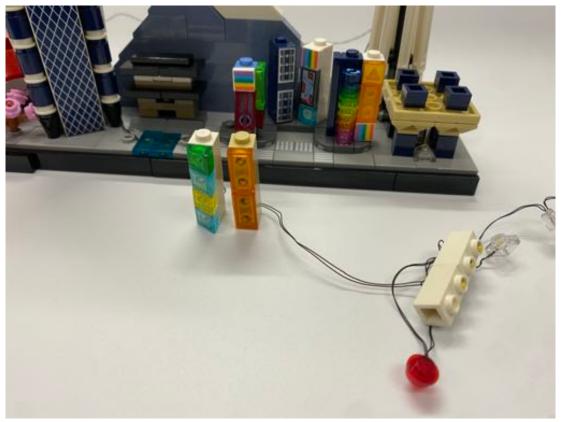

Start from the left side of the model, split the green building and remove the 1x1 plates in between and replace by the lighting plates

Put the green building back, lift up the Tokyo Tower and install the 1x3 lighting plate underneath

Install the 2x2 round lighting plate and red round plate to certain place of the tower

Then restore the tower

The white 1x2 lighting plates pull to the front and remove the blue building

Take the side layer off and install the lighting plates