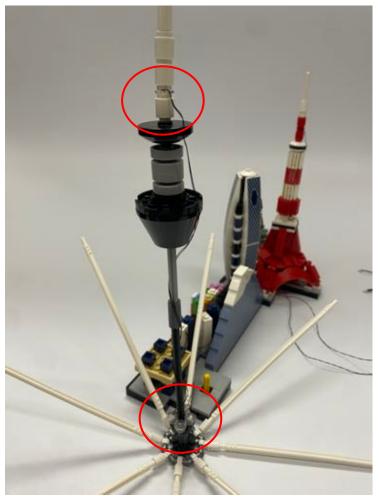

Install the 2x2 round lighting plate and red round plate to certain place of the tower

Then restore the tower

The white 1x2 lighting plates pull to the front and remove the blue building

Take the side layer off and install the lighting plates

Replace the 1x1 plate by the lighting plate

For the remain lighting round plates, install them to the tower

Install them as shown then restore the tower

Connect with the USB plug then you can light it up