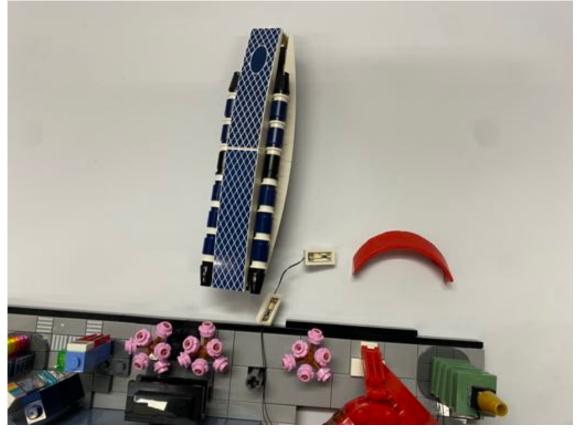

Install the 2x2 round lighting plate and red round plate to certain place of the tower

Then restore the tower

The white 1x2 lighting plates pull to the front and remove the blue building

Take the side layer off and install the lighting plates

## The left side of the model is done

For the other side, replace the 1x2 blue tiles by the lighting tiles

Take the clear parts from the model and put them on the lighting parts

Then do the same thing for the other side