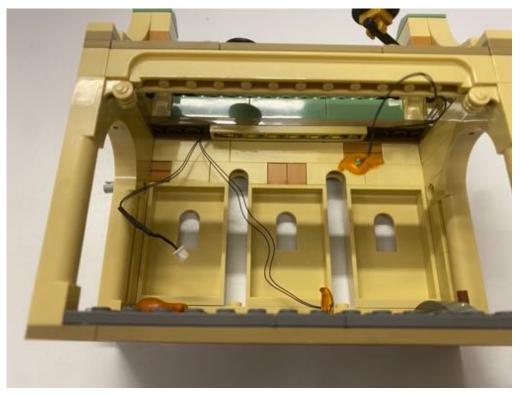

## Installation Guide

Take the lighting part shown, switch it to the the arch of the harp

The installation for the harp is done

Take the shown lighting parts for this side of the house

Assemble the lighting plate to the deep inside, and make sure the connector face the left side

Then replace the fire by the lighting parts

Now its turn for the other house

Start by separate the house by each floor

Install the lighting plate next to the short connector at the ceiling of  $\mathbf{1}^{\text{st}}$  floor Make sure the connector face the right side