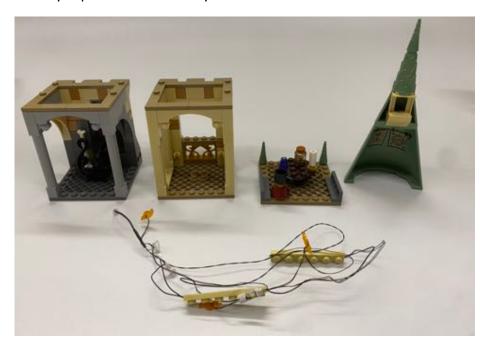

## Lego 76387

## Hally Poffer Fluffy Encounter

## Installation Guide







Take the lighting part shown, switch it to the the arch of the harp



The installation for the harp is done



Take the shown lighting parts for this side of the house



Assemble the lighting plate to the deep inside, and make sure the connector face the left side



Then replace the fire by the lighting parts



Now its turn for the other house



Start by separate the house by each floor



Install the lighting plate next to the short connector at the ceiling of  $\mathbf{1}^{\text{st}}$  floor Make sure the connector face the right side



Combine with  $\mathbf{1}^{\text{st}}$  floor, replace the fire of the  $\mathbf{2}^{\text{nd}}$  floor by the lights



Assemble the lighting plate next to it to the 2<sup>nd</sup> floor ceiling



Pull the remain lights to the top floor, place the wire in between the studs



Put the green top back, assemble three lights to the following position



Combine the building, connect the wire before that



Connect the plugs with USB cable then it's ready to light up