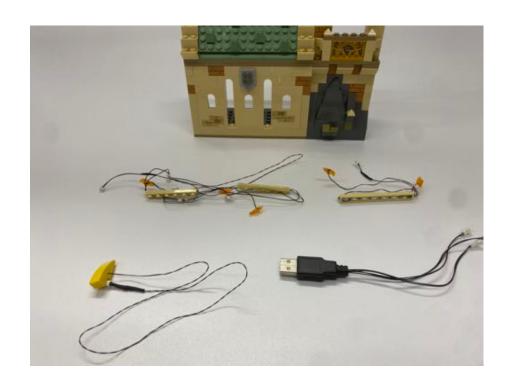

## Installation Guide

Take the lighting part shown, switch it to the the arch of the harp

The installation for the harp is done

Take the shown lighting parts for this side of the house

Assemble the lighting plate to the deep inside, and make sure the connector face the left side

Then replace the fire by the lighting parts

Now its turn for the other house

Start by separate the house by each floor

Install the lighting plate next to the short connector at the ceiling of  $\mathbf{1}^{\text{st}}$  floor Make sure the connector face the right side