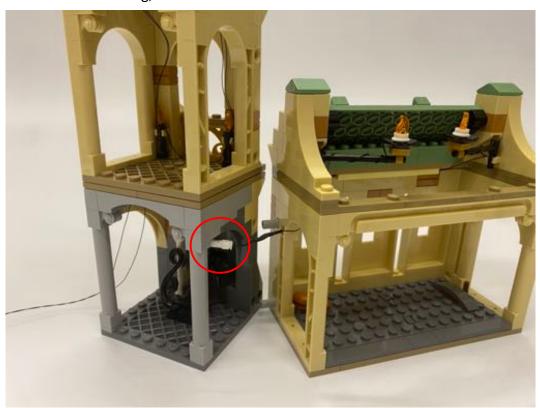

Then replace the fire by the lighting parts

Now its turn for the other house

Start by separate the house by each floor

Install the lighting plate next to the short connector at the ceiling of  $\mathbf{1}^{\text{st}}$  floor Make sure the connector face the right side