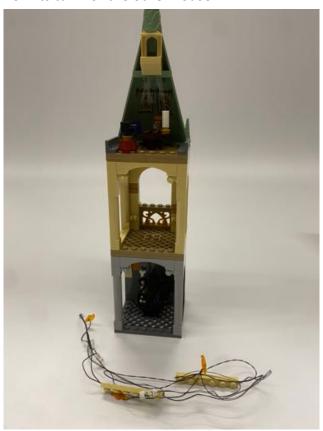

Combine with  $\mathbf{1}^{\text{st}}$  floor, replace the fire of the  $\mathbf{2}^{\text{nd}}$  floor by the lights

Assemble the lighting plate next to it to the 2<sup>nd</sup> floor ceiling

Pull the remain lights to the top floor, place the wire in between the studs

Put the green top back, assemble three lights to the following position

Combine the building, connect the wire before that

Connect the plugs with USB cable then it's ready to light up