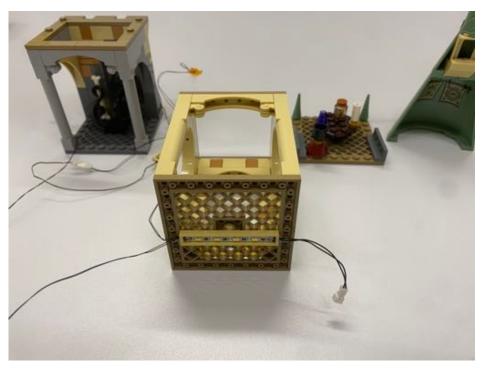

## Installation Guide

Take the lighting part shown, switch it to the the arch of the harp

The installation for the harp is done

Take the shown lighting parts for this side of the house

Assemble the lighting plate to the deep inside, and make sure the connector face the left side