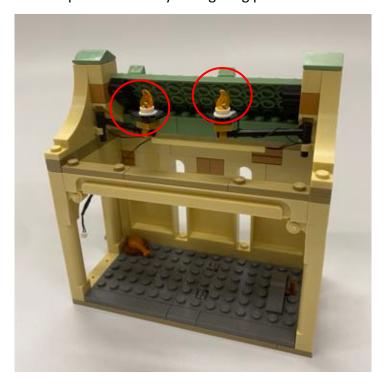

Then replace the fire by the lighting parts

Now its turn for the other house

Start by separate the house by each floor

Install the lighting plate next to the short connector at the ceiling of  $\mathbf{1}^{\text{st}}$  floor Make sure the connector face the right side

Combine with  $\mathbf{1}^{\text{st}}$  floor, replace the fire of the  $\mathbf{2}^{\text{nd}}$  floor by the lights

Assemble the lighting plate next to it to the 2<sup>nd</sup> floor ceiling

Pull the remain lights to the top floor, place the wire in between the studs