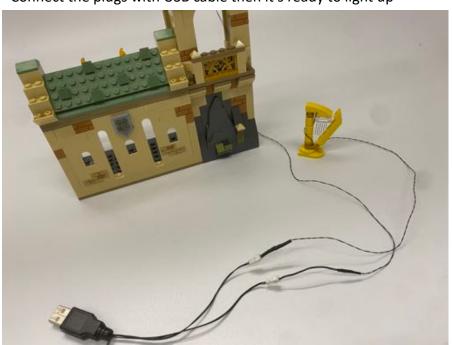

Put the green top back, assemble three lights to the following position

Combine the building, connect the wire before that

Connect the plugs with USB cable then it's ready to light up