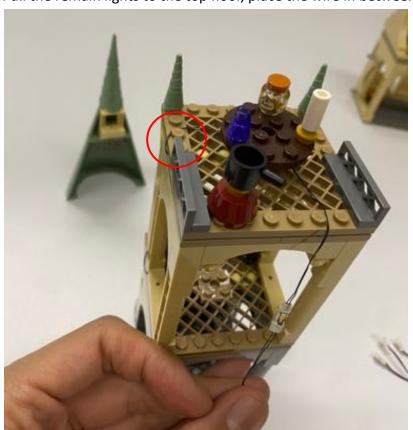

Combine with  $\mathbf{1}^{\text{st}}$  floor, replace the fire of the  $\mathbf{2}^{\text{nd}}$  floor by the lights

Assemble the lighting plate next to it to the 2<sup>nd</sup> floor ceiling

Pull the remain lights to the top floor, place the wire in between the studs