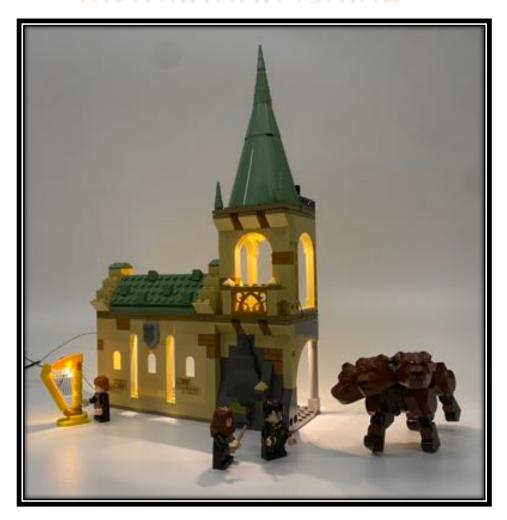

## Lego 76387

## Hally Poffer Fluffy Encounter

Put the green top back, assemble three lights to the following position

Combine the building, connect the wire before that

Connect the plugs with USB cable then it's ready to light up