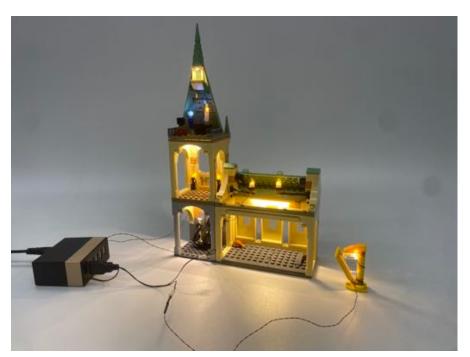

Put the green top back, assemble three lights to the following position

Combine the building, connect the wire before that

Connect the plugs with USB cable then it's ready to light up