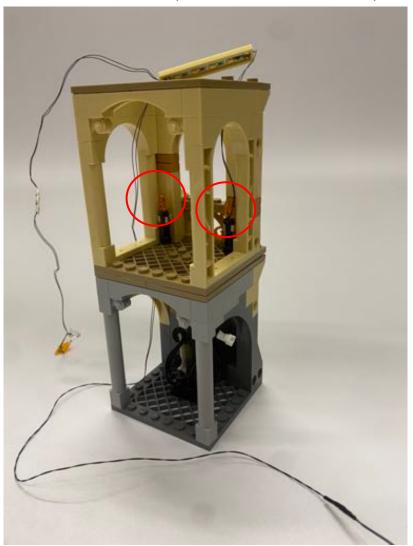

Then replace the fire by the lighting parts

Now its turn for the other house

Start by separate the house by each floor

Install the lighting plate next to the short connector at the ceiling of  $\mathbf{1}^{\text{st}}$  floor Make sure the connector face the right side

Combine with  $\mathbf{1}^{\text{st}}$  floor, replace the fire of the  $\mathbf{2}^{\text{nd}}$  floor by the lights

Assemble the lighting plate next to it to the 2<sup>nd</sup> floor ceiling

Pull the remain lights to the top floor, place the wire in between the studs