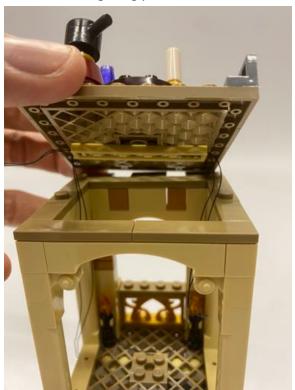

Put the green top back, assemble three lights to the following position

Combine the building, connect the wire before that

Connect the plugs with USB cable then it's ready to light up