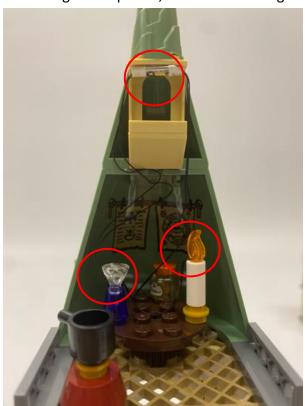

Put the green top back, assemble three lights to the following position

Combine the building, connect the wire before that

Connect the plugs with USB cable then it's ready to light up