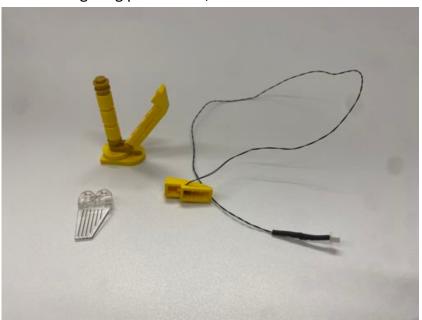

## Installation Guide

Take the lighting part shown, switch it to the the arch of the harp

The installation for the harp is done

Take the shown lighting parts for this side of the house

Assemble the lighting plate to the deep inside, and make sure the connector face the left side