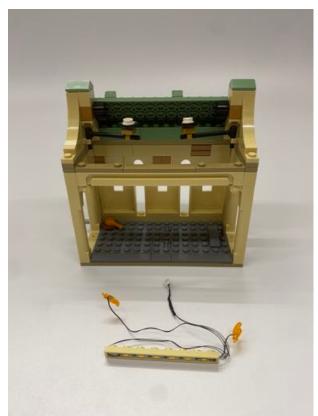

## Installation Guide

Take the lighting part shown, switch it to the the arch of the harp

The installation for the harp is done

Take the shown lighting parts for this side of the house

Assemble the lighting plate to the deep inside, and make sure the connector face the left side

Then replace the fire by the lighting parts

Now its turn for the other house

Start by separate the house by each floor

Install the lighting plate next to the short connector at the ceiling of  $\mathbf{1}^{\text{st}}$  floor Make sure the connector face the right side