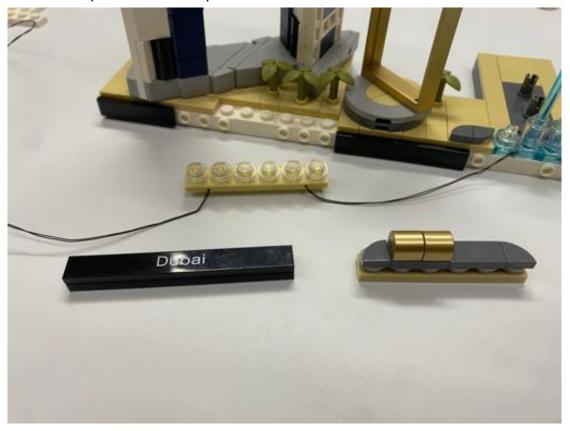

## Remove the part with 1x6 tan plate

Replace the 1x6 tan plate and 6pcs of grey round plates by the lights

Hide the wires in between the studs, then cover by the black tiles

Restore the grey tower

Remove the white parts and replace by the light, then hide the wire behind the building