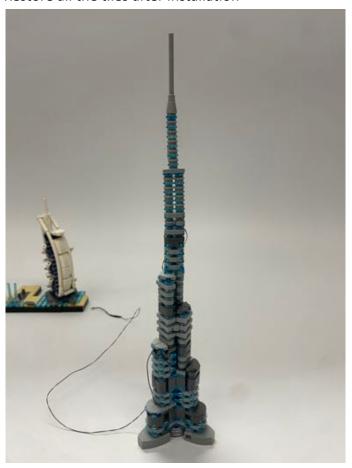

Restore all the tiles after installation

Remove the parts shown, for the white plates in red circle will be replaced by the lights

Install the 1x2 and 2x6 first, then pass the remain lights to behind

Then combine with the 2x4 black plates