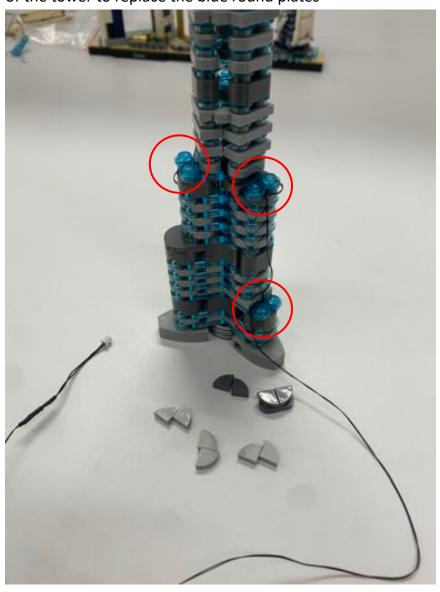

## Installation Guide

Start from tower, take the lighting blue round plates to install on the outer edge of the tower to replace the blue round plates

Then replace the following round plates of the tower top

Restore all the tiles after installation

Remove the parts shown, for the white plates in red circle will be replaced by the lights

Install the 1x2 and 2x6 first, then pass the remain lights to behind

Then combine with the 2x4 black plates