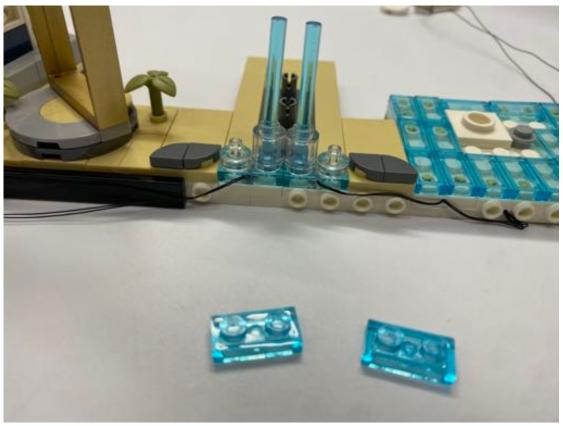

## Remove the part with 1x6 tan plate

Replace the 1x6 tan plate and 6pcs of grey round plates by the lights

Hide the wires in between the studs, then cover by the black tiles

Restore the grey tower

Remove the white parts and replace by the light, then hide the wire behind the building