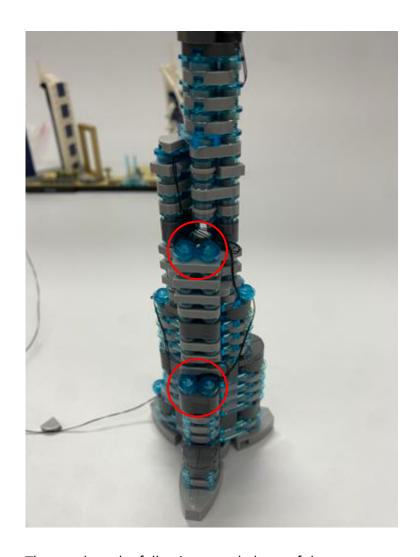

## Installation Guide

Start from tower, take the lighting blue round plates to install on the outer edge of the tower to replace the blue round plates

Then replace the following round plates of the tower top