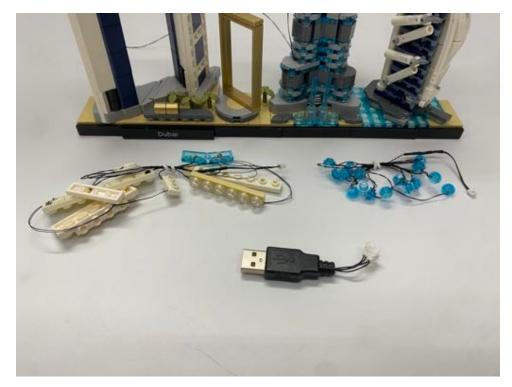

## Installation Guide

Start from tower, take the lighting blue round plates to install on the outer edge of the tower to replace the blue round plates

Then replace the following round plates of the tower top

Connect with the USB plug then you can light it up