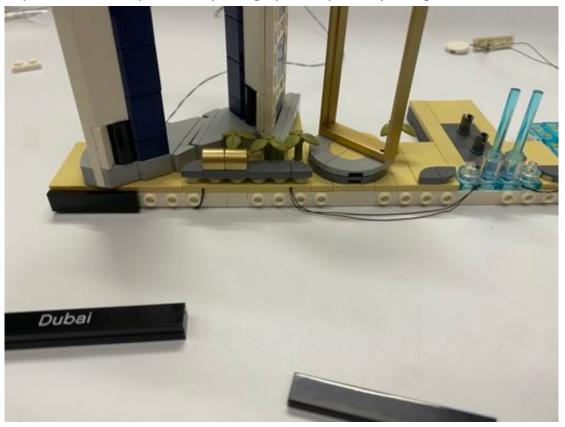

## Remove the part with 1x6 tan plate

Replace the 1x6 tan plate and 6pcs of grey round plates by the lights

Hide the wires in between the studs, then cover by the black tiles

Restore the grey tower

Remove the white parts and replace by the light, then hide the wire behind the building