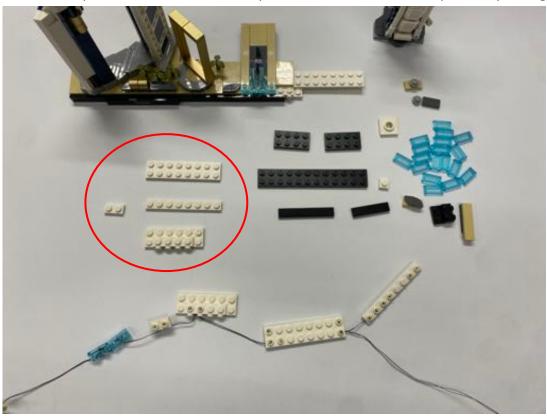

Restore all the tiles after installation

Remove the parts shown, for the white plates in red circle will be replaced by the lights

Install the 1x2 and 2x6 first, then pass the remain lights to behind

Then combine with the 2x4 black plates