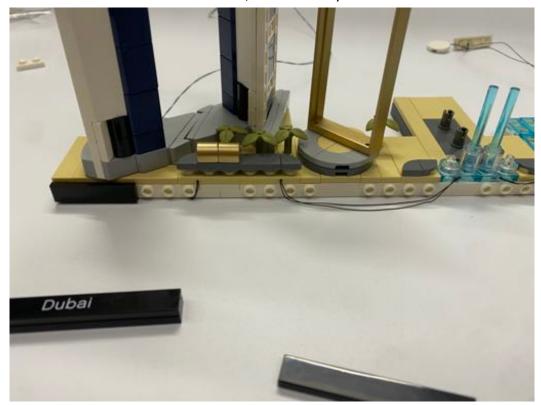

## Remove the part with 1x6 tan plate

Replace the 1x6 tan plate and 6pcs of grey round plates by the lights

Hide the wires in between the studs, then cover by the black tiles

Restore the grey tower

Remove the white parts and replace by the light, then hide the wire behind the building