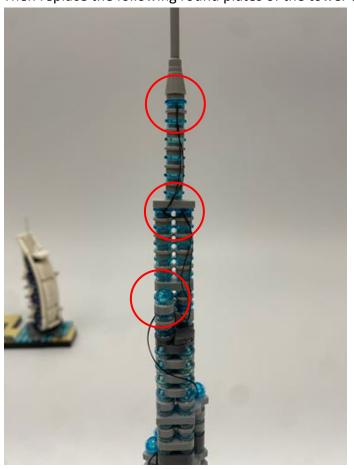

## Installation Guide

Start from tower, take the lighting blue round plates to install on the outer edge of the tower to replace the blue round plates

Then replace the following round plates of the tower top