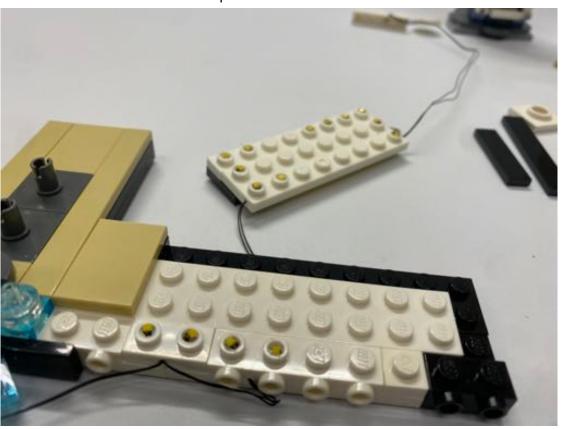

Restore all the tiles after installation

Remove the parts shown, for the white plates in red circle will be replaced by the lights

Install the 1x2 and 2x6 first, then pass the remain lights to behind

Then combine with the 2x4 black plates