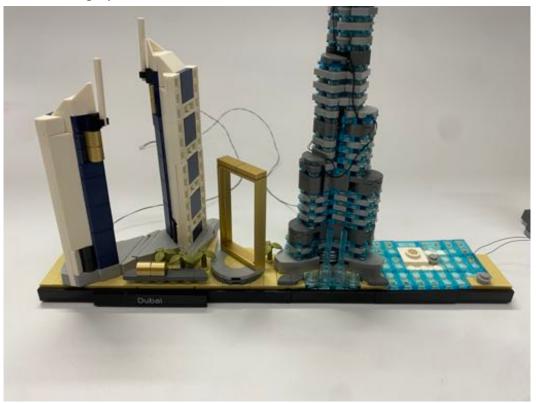

go 21052

## Dubai

## Installation Guide







Start from tower, take the lighting blue round plates to install on the outer edge of the tower to replace the blue round plates





Then replace the following round plates of the tower top



Restore all the tiles after installation



Remove the parts shown, for the white plates in red circle will be replaced by the lights



Install the 1x2 and 2x6 first, then pass the remain lights to behind



Then combine with the 2x4 black plates



Restore the blue clear tiles after installation



Remove the 1x2 plates replace by the lights



## Remove the part with 1x6 tan plate



Replace the 1x6 tan plate and 6pcs of grey round plates by the lights



Hide the wires in between the studs, then cover by the black tiles



Restore the grey tower



Remove the white parts and replace by the light, then hide the wire behind the building



Connect with the USB plug then you can light it up