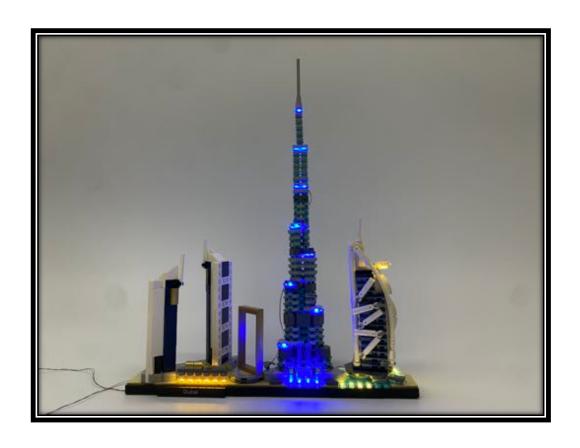

## Lego 21052

## Dubai

## Installation Guide







Start from tower, take the lighting blue round plates to install on the outer edge of the tower to replace the blue round plates





Then replace the following round plates of the tower top



Restore all the tiles after installation



Remove the parts shown, for the white plates in red circle will be replaced by the lights



Install the 1x2 and 2x6 first, then pass the remain lights to behind



Then combine with the 2x4 black plates



Restore the blue clear tiles after installation



Remove the 1x2 plates replace by the lights



## Remove the part with 1x6 tan plate



Replace the 1x6 tan plate and 6pcs of grey round plates by the lights



Hide the wires in between the studs, then cover by the black tiles



Restore the grey tower



Remove the white parts and replace by the