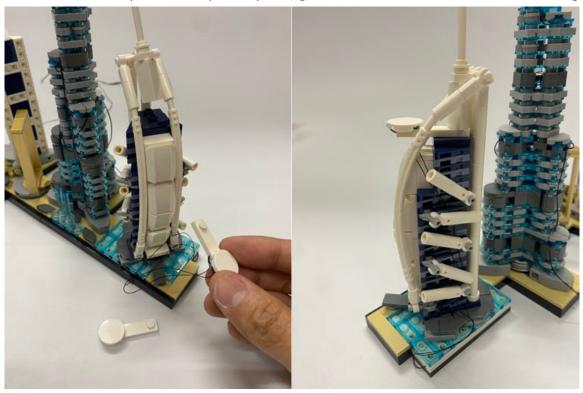

## Remove the part with 1x6 tan plate

Replace the 1x6 tan plate and 6pcs of grey round plates by the lights

Hide the wires in between the studs, then cover by the black tiles

Restore the grey tower

Remove the white parts and replace by the light, then hide the wire behind the building