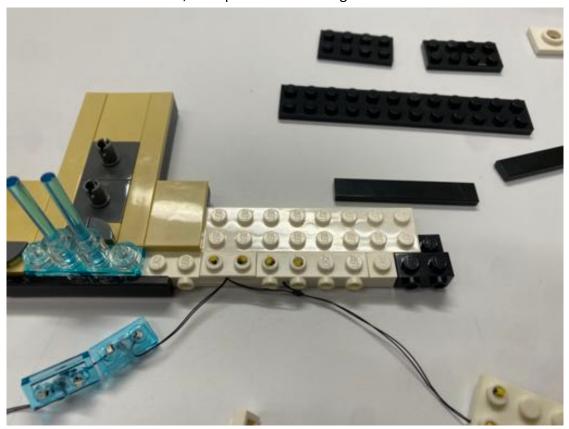

Restore all the tiles after installation

Remove the parts shown, for the white plates in red circle will be replaced by the lights

Install the 1x2 and 2x6 first, then pass the remain lights to behind

Then combine with the 2x4 black plates