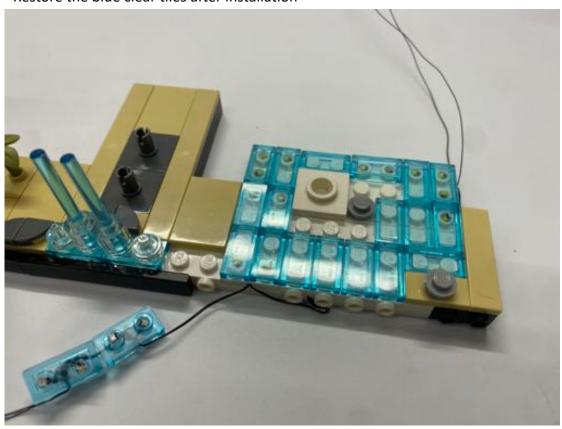

Restore the blue clear tiles after installation

Remove the 1x2 plates replace by the lights