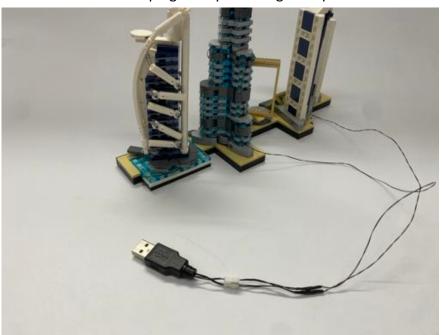

to replace the blue round plates





Then replace the following round plates of the tower top



Restore all the tiles after installation



Remove the parts shown, for the white plates in red circle will be replaced by the lights



Install the 1x2 and 2x6 first, then pass the remain lights to behind



Then combine with the 2x4 black plates



Restore the blue clear tiles after installation



Remove the 1x2 plates replace by the lights



## Remove the part with 1x6 tan plate



Replace the 1x6 tan plate and 6pcs of grey round plates by the lights



Hide the wires in between the studs, then cover by the black tiles



Restore the grey tower



Remove the white parts and replace by the light, then hide the wire behind the building



Connect with the USB plug then you can light it up