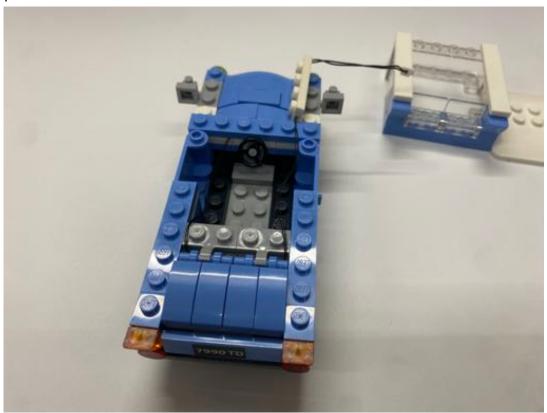

Restore the parts removed from previous steps, move the lighting plate to the middle

Then install then as shown

Before closing the top, connect with the battery case

Or connect with the USB cable

Now it's turn for the house