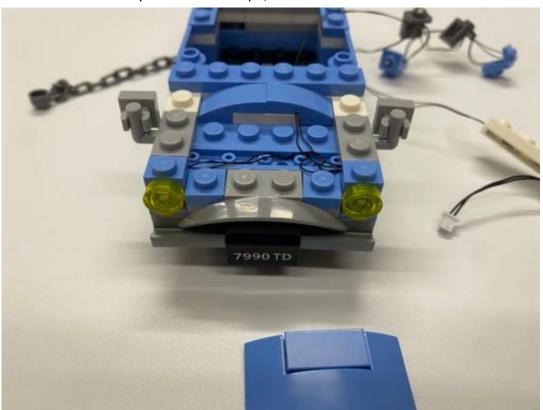

## Installation Guide

Start by installing car lights
First of all detach the two bricks and remove the clear yellow tiles

Install the tiles to lighting bricks, put them back to the head light position Then place the wire in between the white studs

Restore the 1x6 blue plate and the slope, watch out don't break the wire

Pull the remain lights to the back of the car, and detach the parts shown

Replace the following lights to the rear lights position