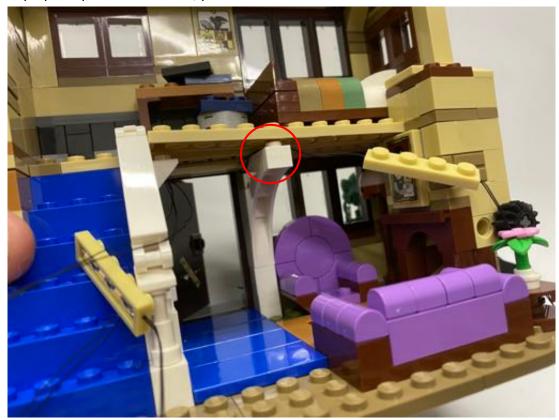

Tap up the plate in red circle, place the wire in between the studs

Install the 1x4 tan lighting plate in red circle area, then remove the picture, place the cable in between the studs then restore the picture