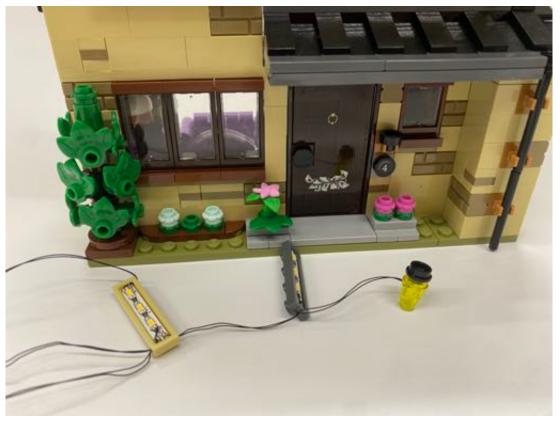

Take the cone with shorter cable to replace the lighting on the front door

For the 1x4 grey lighting plate next to the cone, install it on top of the door

The 1x4 tan lighting plate next to the grey plate install it to indoor area