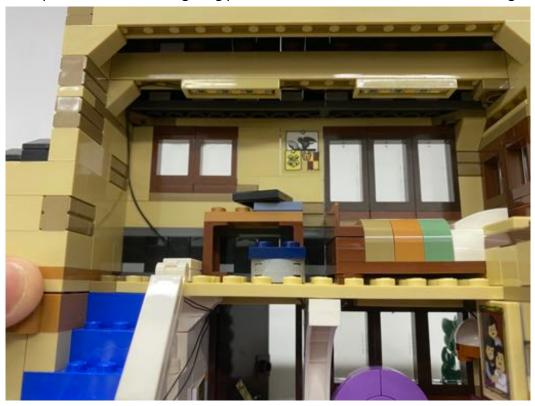

Then pull the remain two lighting plates to 2<sup>nd</sup> floor and install them on ceiling

For the other lighting cone, move it to the room under the stairs

Remove the shown parts, place the wire in between the studs and replace the lamp