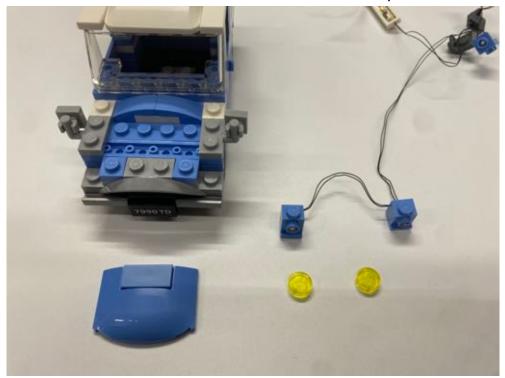

## Installation Guide

Start by installing car lights
First of all detach the two bricks and remove the clear yellow tiles

Install the tiles to lighting bricks, put them back to the head light position Then place the wire in between the white studs

Restore the 1x6 blue plate and the slope, watch out don't break the wire

Pull the remain lights to the back of the car, and detach the parts shown

Replace the following lights to the rear lights position