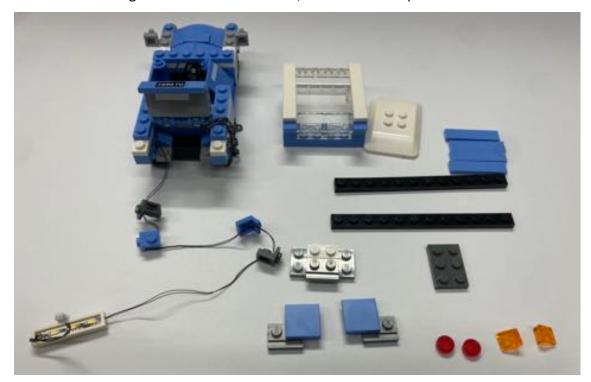

Restore the 1x6 blue plate and the slope, watch out don't break the wire

Pull the remain lights to the back of the car, and detach the parts shown

Replace the following lights to the rear lights position

Restore the parts removed from previous steps, move the lighting plate to the middle

Then install then as shown

Before closing the top, connect with the battery case

Or connect with the USB cable

Now it's turn for the house