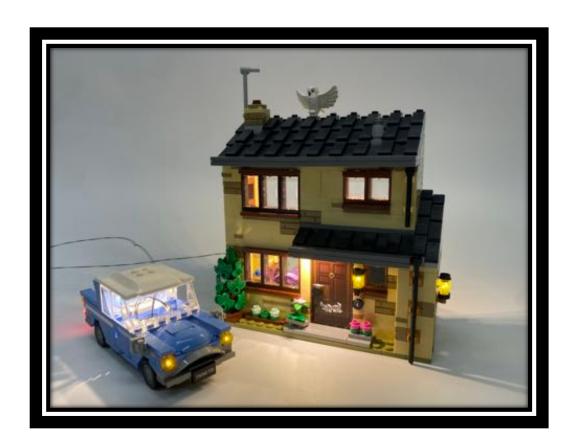

## Lego 75968

## Hally Potter 4 Privet Drive

## Installation Guide







Start by installing car lights
First of all detach the two bricks and remove the clear yellow tiles



Install the tiles to lighting bricks, put them back to the head light position Then place the wire in between the white studs



Restore the 1x6 blue plate and the slope, watch out don't break the wire



Pull the remain lights to the back of the car, and detach the parts shown



Replace the following lights to the rear lights position



Restore the parts removed from previous steps, move the lighting plate to the middle



Then install then as shown



Before closing the top, connect with the battery case



Or connect with the USB cable



Now it's turn for the house



Take the cone with shorter cable to replace the lighting on the front door



For the 1x4 grey lighting plate