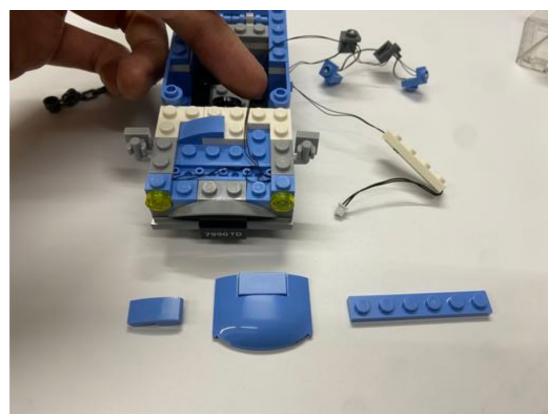

Restore the 1x6 blue plate and the slope, watch out don't break the wire

Pull the remain lights to the back of the car, and detach the parts shown

Replace the following lights to the rear lights position

Restore the parts removed from previous steps, move the lighting plate to the middle

Then install then as shown

Before closing the top, connect with the battery case

Or connect with the USB cable

Now it's turn for the house