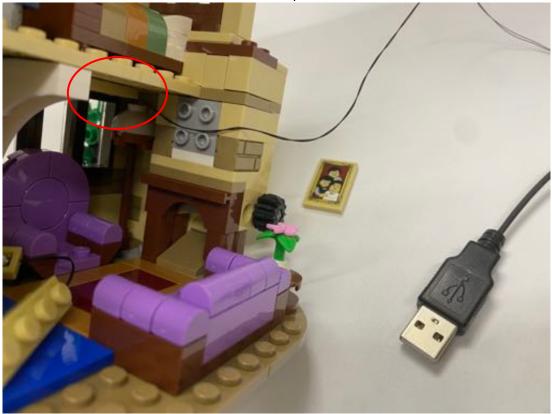

Tap up the plate in red circle, place the wire in between the studs

Install the 1x4 tan lighting plate in red circle area, then remove the picture, place the cable in between the studs then restore the picture