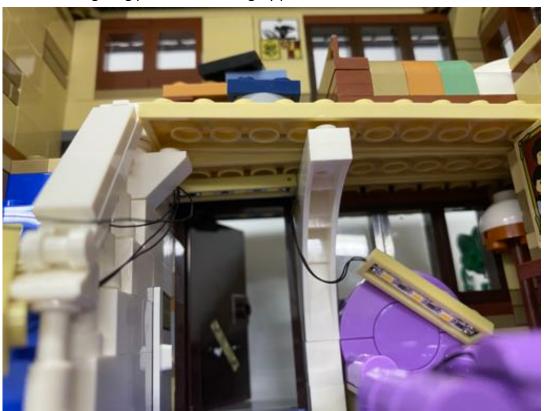

Then pull the remain two lighting plates to 2<sup>nd</sup> floor and install them on ceiling

For the other lighting cone, move it to the room under the stairs

Remove the shown parts, place the wire in between the studs and replace the lamp