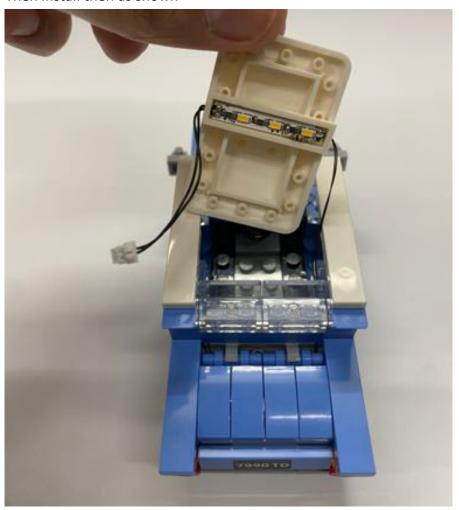

## Installation Guide

Start by installing car lights
First of all detach the two bricks and remove the clear yellow tiles

Install the tiles to lighting bricks, put them back to the head light position Then place the wire in between the white studs