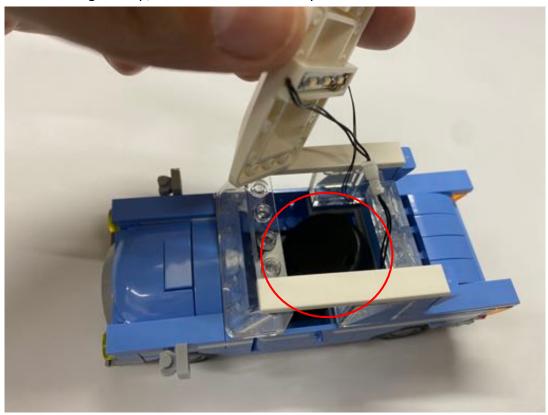

Restore the 1x6 blue plate and the slope, watch out don't break the wire

Pull the remain lights to the back of the car, and detach the parts shown

Replace the following lights to the rear lights position

Restore the parts removed from previous steps, move the lighting plate to the middle

Then install then as shown

Before closing the top, connect with the battery case

Or connect with the USB cable

Now it's turn for the house