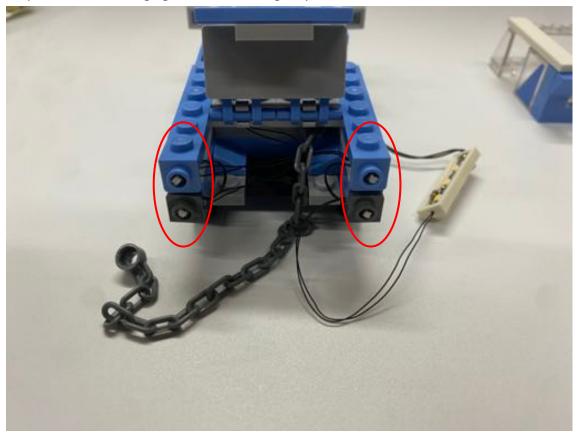

Restore the 1x6 blue plate and the slope, watch out don't break the wire

Pull the remain lights to the back of the car, and detach the parts shown

Replace the following lights to the rear lights position