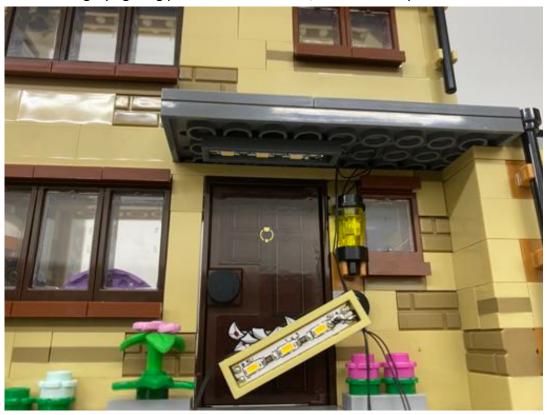

Take the cone with shorter cable to replace the lighting on the front door

For the 1x4 grey lighting plate next to the cone, install it on top of the door

The 1x4 tan lighting plate next to the grey plate install it to indoor area