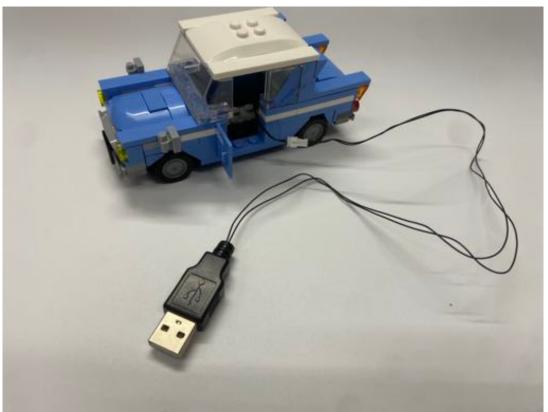

Restore the parts removed from previous steps, move the lighting plate to the middle

Then install then as shown

Before closing the top, connect with the battery case

Or connect with the USB cable

Now it's turn for the house