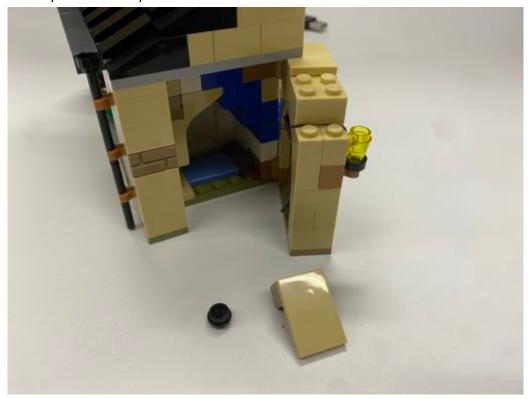

Then pull the remain two lighting plates to 2<sup>nd</sup> floor and install them on ceiling

For the other lighting cone, move it to the room under the stairs

Remove the shown parts, place the wire in between the studs and replace the lamp