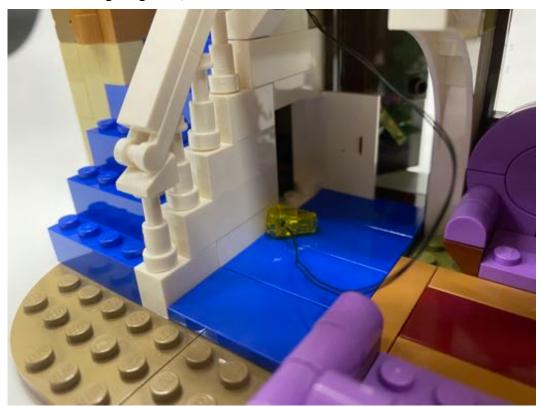

Then pull the remain two lighting plates to 2<sup>nd</sup> floor and install them on ceiling

For the other lighting cone, move it to the room under the stairs

Remove the shown parts, place the wire in between the studs and replace the lamp