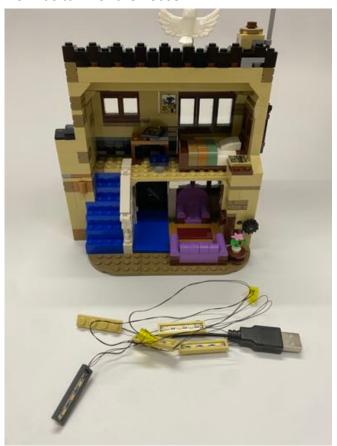

Take the cone with shorter cable to replace the lighting on the front door

For the 1x4 grey lighting plate next to the cone, install it on top of the door

The 1x4 tan lighting plate next to the grey plate install it to indoor area

Tap up the plate in red circle, place the wire in between the studs

Install the 1x4 tan lighting plate in red circle area, then remove the picture, place the cable in between the studs then restore the picture

Then pull the remain two lighting plates to 2<sup>nd</sup> floor and install them on ceiling

For the other lighting cone, move it to the room under the stairs

Remove the shown parts, place the wire in between the studs and replace the lamp