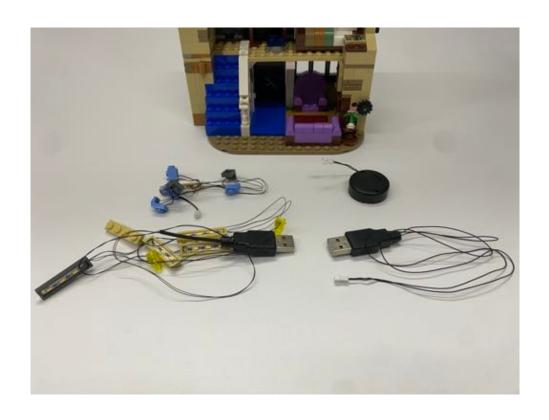

## Installation Guide

Start by installing car lights
First of all detach the two bricks and remove the clear yellow tiles

Install the tiles to lighting bricks, put them back to the head light position Then place the wire in between the white studs