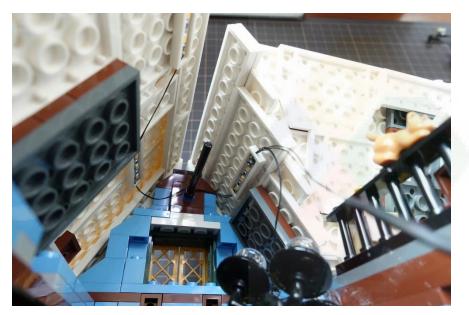

#### Put the chandelier back on the bar

Remove the string with colour plates on the roof

Remove the roof above the entrance

Detach the plug between the lights

Install the brown light plate beneath the small roof

# Replace the plate of bedside lamp with light plate

Move the grey light plate to kitchen

#### Install on the roof of kitchen

Connect the plug and hide it behind the bedside lamp

Move the white light plate outside the door