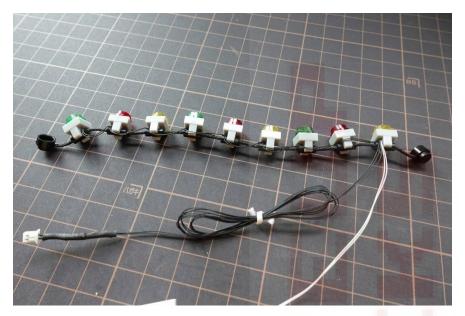

# String with colour plates

String lights and window lights

Detach the colour plates from the string

#### Install the string lights to the string

Roof with window

Remove roof of window