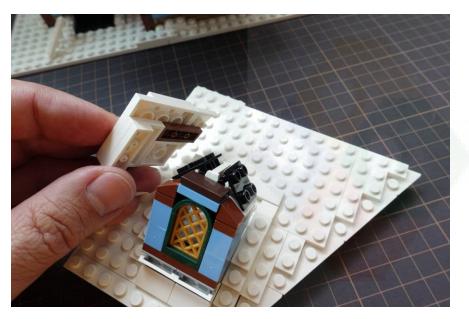

#### Install the string lights to the string

Roof with window

Remove roof of window

#### Remove the 1x3 plate on both sides