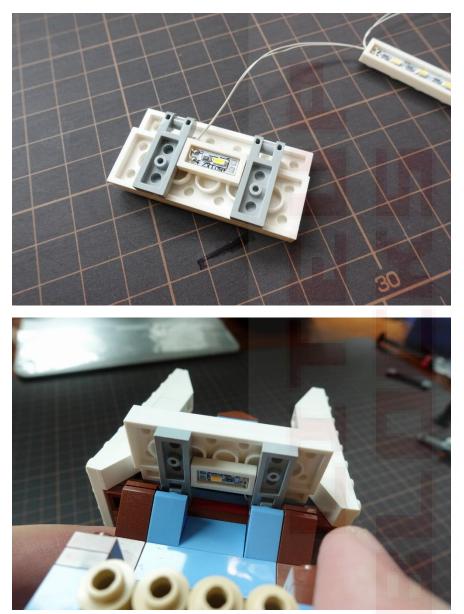

#### Cottage

## Lamppost light

Remove the lamppost

Detach the lamppost

Move the parts to lamppost with light

Cottage lights