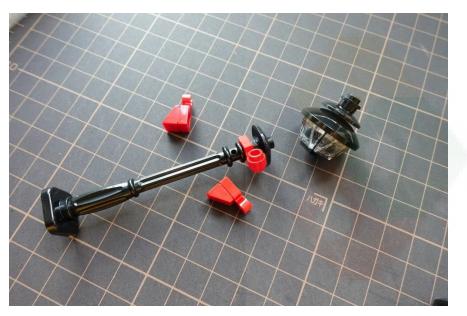

## Lamppost light

Remove the lamppost

Detach the lamppost

Move the parts to lamppost with light

Cottage lights