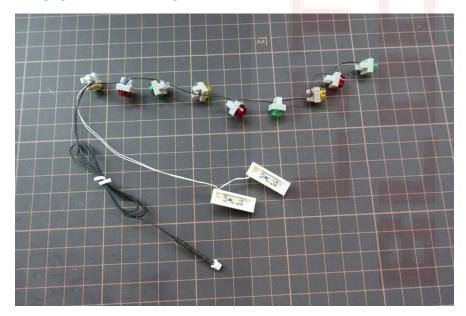

# String with colour plates

String lights and window lights

Detach the colour plates from the string