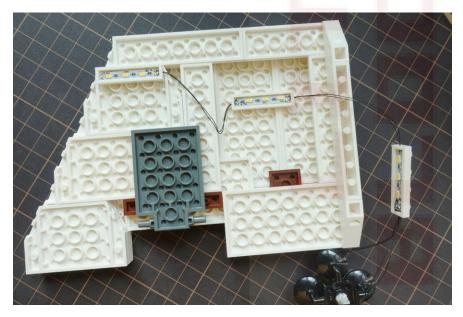

#### Remove the side roof

Install first 2 white light plates on the roof

Put the roof back and install the third white light plate on the opposite

#### Put the chandelier back on the bar

Remove the string with colour plates on the roof

Remove the roof above the entrance

Detach the plug between the lights

Install the brown light plate beneath the small roof