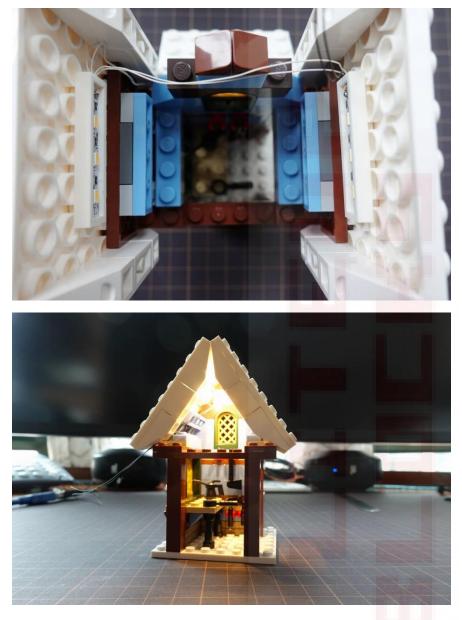

#### Cottage

## Lamppost light

Remove the lamppost

Detach the lamppost

Move the parts to lamppost with light

Cottage lights