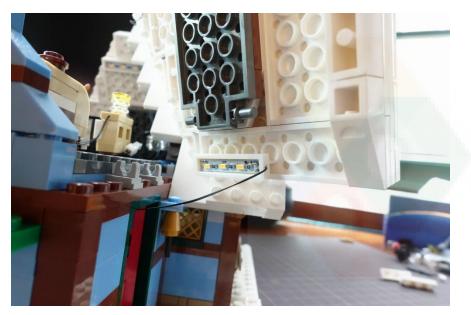

#### Remove the side roof

Install first 2 white light plates on the roof

Put the roof back and install the third white light plate on the opposite

#### Put the chandelier back on the bar

Remove the string with colour plates on the roof

Remove the roof above the entrance

Detach the plug between the lights

Install the brown light plate beneath the small roof