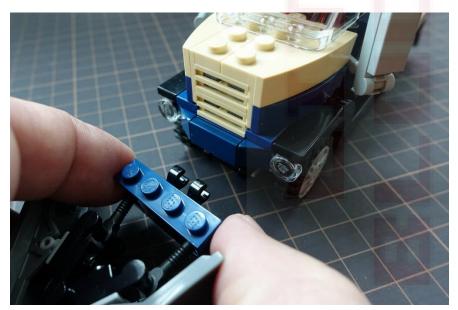

## Snowplough light

Remove the plough

Remove the headlights with parts

## Move blue parts to light

Remove the front

Install the lights