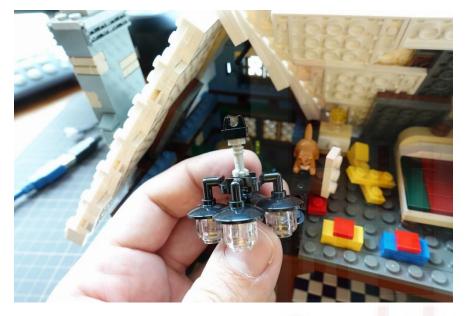

#### Remove the chandelier from the bar

Detach the clear globes

Install the globe lights, wire towards inside