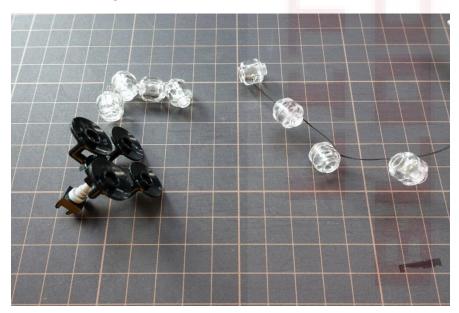

#### Remove the chandelier from the bar

Detach the clear globes

Install the globe lights, wire towards inside