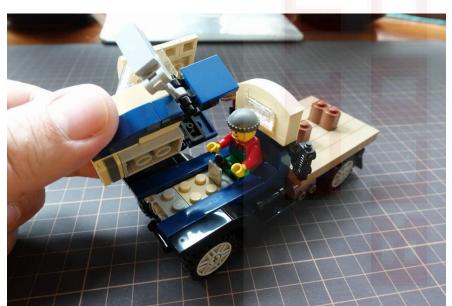

#### Remove a tile and move wire through the gap

Install the room light

Put the front and plough back and move wire to the back

Igloo

Igloo light

Shed lights

Remove the cover