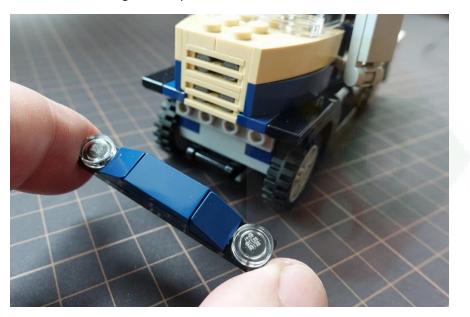

Winter Village



# led installation guide





Snowplough



## Snowplough light



Remove the plough



Remove the headlights with parts



## Move blue parts to light



Remove the front



Install the lights



#### Remove a tile and move wire through the gap



Install the room light



Put the front and plough back and move wire to the back





Igloo



Igloo light









Shed lights



Remove the cover



#### Shed



Install 1x4 lights on both sides of the roof





#### Cottage



## Lamppost light



Remove the lamppost



Detach the lamppost



Move the parts to lamppost with light



Cottage lights



#### Remove the chandelier from the bar



Detach the clear globes



Install the globe lights, wire towards inside



#### Remove the side roof



Install first 2 white light plates on the roof



Put the roof back and install the third white light plate on the opposite



#### Put the chandelier back on the bar