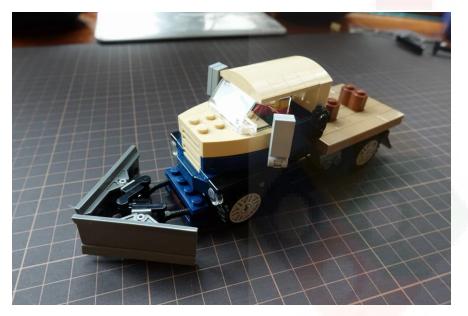

## Snowplough light

Remove the plough

Remove the headlights with parts

## Move blue parts to light

Remove the front

Install the lights

#### Remove a tile and move wire through the gap

Install the room light

Put the front and plough back and move wire to the back

Igloo

Igloo light

Shed lights

Remove the cover