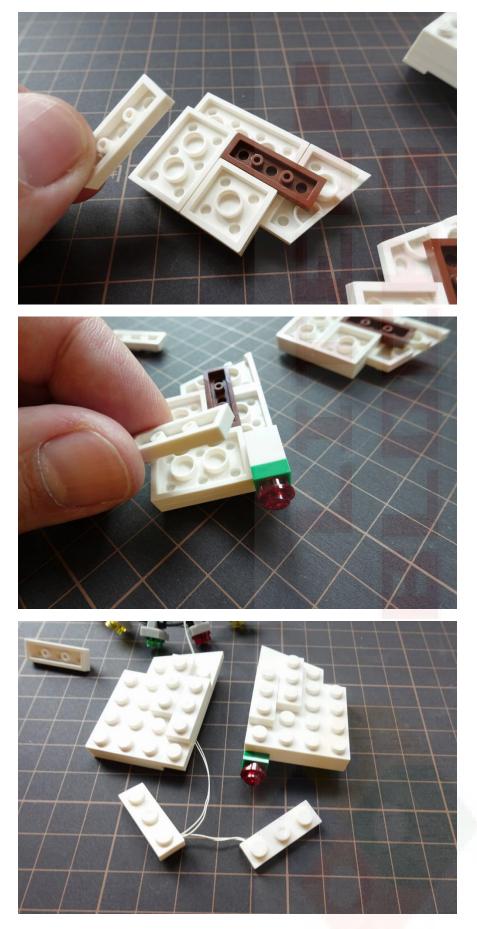

#### Remove the side roof

Install first 2 white light plates on the roof

Put the roof back and install the third white light plate on the opposite

#### Put the chandelier back on the bar

Remove the string with colour plates on the roof

Remove the roof above the entrance

Detach the plug between the lights

Install the brown light plate beneath the small roof