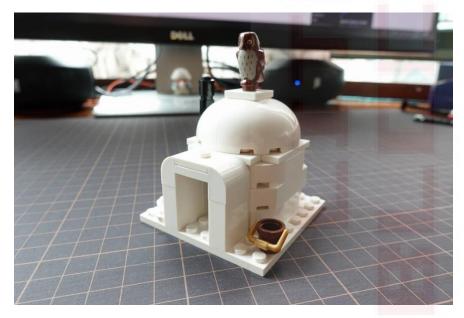

#### Remove a tile and move wire through the gap

Install the room light

Put the front and plough back and move wire to the back

Igloo

Igloo light

Shed lights

Remove the cover