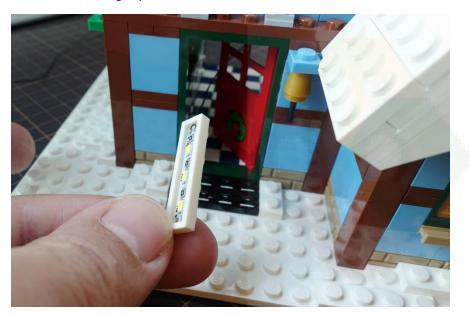

#### Install the 1x3 light plates

Put the window roof back

Install the white light plate outside the door beneath the roof