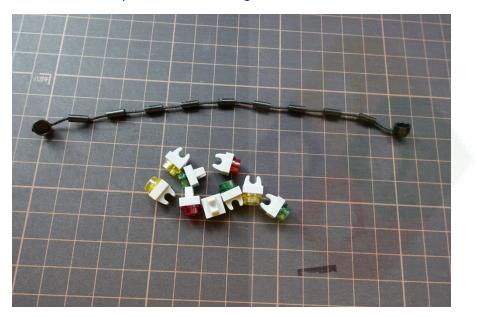

# String with colour plates

String lights and window lights

Detach the colour plates from the string