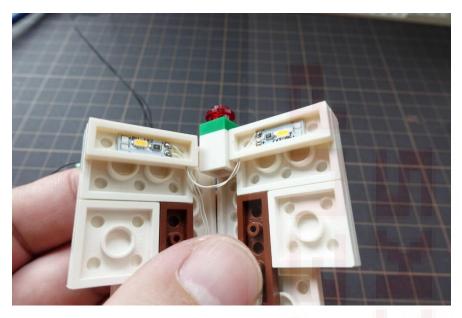

#### Remove the side roof

Install first 2 white light plates on the roof

Put the roof back and install the third white light plate on the opposite

#### Put the chandelier back on the bar

Remove the string with colour plates on the roof

Remove the roof above the entrance

Detach the plug between the lights

Install the brown light plate beneath the small roof