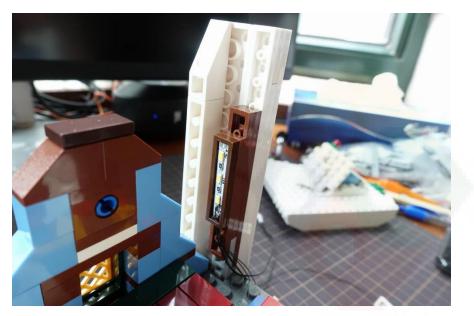

## Lamppost light

Remove the lamppost

Detach the lamppost

Move the parts to lamppost with light

Cottage lights

#### Remove the chandelier from the bar

Detach the clear globes

Install the globe lights, wire towards inside