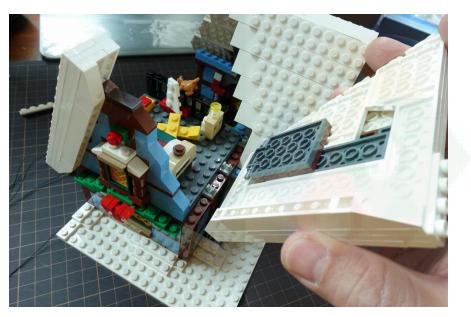

#### Remove the side roof

Install first 2 white light plates on the roof

Put the roof back and install the third white light plate on the opposite

#### Put the chandelier back on the bar

Remove the string with colour plates on the roof

Remove the roof above the entrance

Detach the plug between the lights

Install the brown light plate beneath the small roof