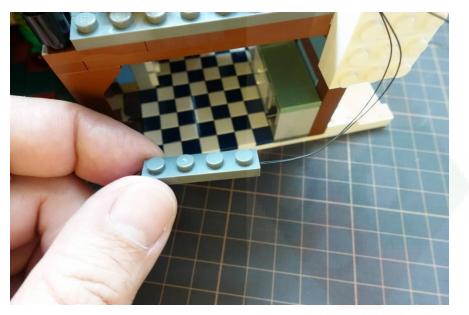

#### Remove the 1x3 plate on both sides

#### Install the 1x3 light plates

Put the window roof back

Install the white light plate outside the door beneath the roof