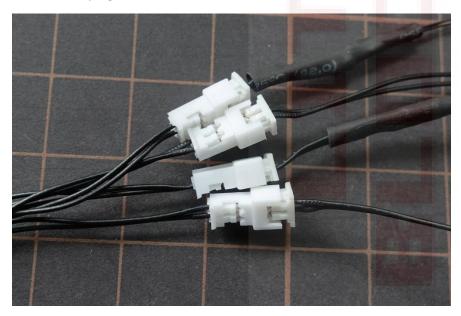

#### Put the chandelier back on the bar

Remove the string with colour plates on the roof

Remove the roof above the entrance

Detach the plug between the lights

Install the brown light plate beneath the small roof

#### Put the roof back

Connect the plugs to USB

Plug in USB and done