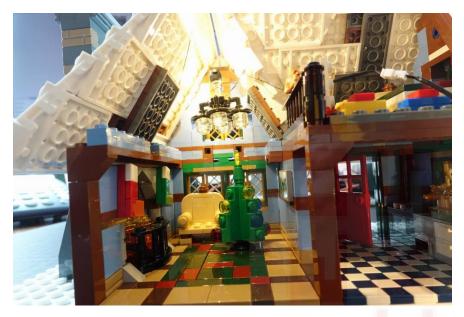

#### Remove the chandelier from the bar

Detach the clear globes

Install the globe lights, wire towards inside

#### Put the chandelier back on the bar

Remove the string with colour plates on the roof

Remove the roof above the entrance

Detach the plug between the lights

Install the brown light plate beneath the small roof