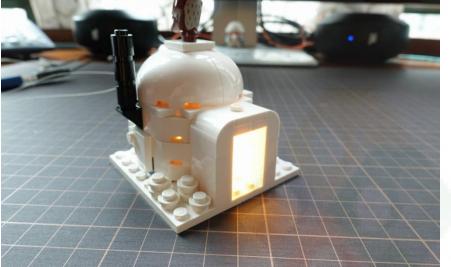

#### Remove a tile and move wire through the gap

Install the room light

Put the front and plough back and move wire to the back

Igloo

Igloo light

Shed lights

Remove the cover