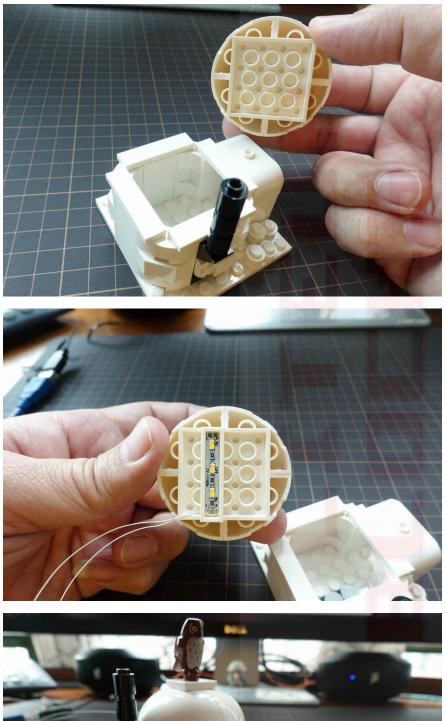

#### Remove a tile and move wire through the gap

Install the room light

Put the front and plough back and move wire to the back

Igloo

Igloo light

Shed lights

Remove the cover