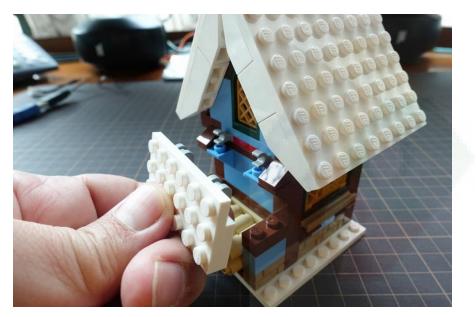

#### Remove the side roof

Install first 2 white light plates on the roof

Put the roof back and install the third white light plate on the opposite