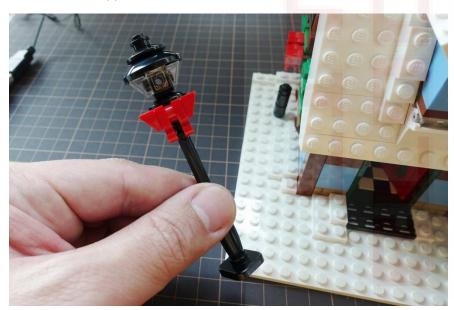

## Lamppost light

Remove the lamppost

Detach the lamppost

Move the parts to lamppost with light

Cottage lights