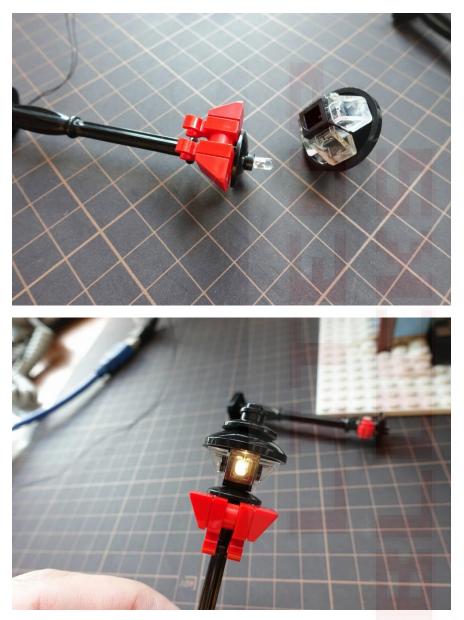

## Lamppost light

Remove the lamppost

Detach the lamppost

Move the parts to lamppost with light

Cottage lights