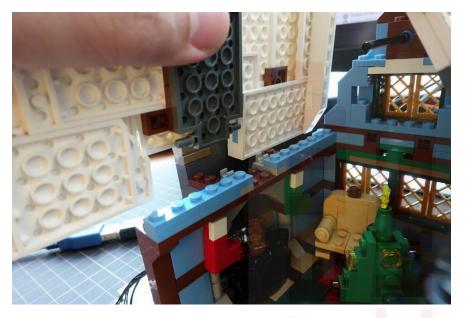

#### Remove the side roof

Install first 2 white light plates on the roof

Put the roof back and install the third white light plate on the opposite

#### Put the chandelier back on the bar

Remove the string with colour plates on the roof

Remove the roof above the entrance

Detach the plug between the lights

Install the brown light plate beneath the small roof