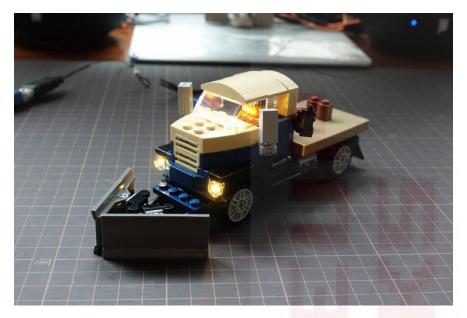

## Snowplough light

Remove the plough

Remove the headlights with parts

## Move blue parts to light

Remove the front

Install the lights

#### Remove a tile and move wire through the gap

Install the room light

Put the front and plough back and move wire to the back

Igloo

Igloo light

Shed lights

Remove the cover