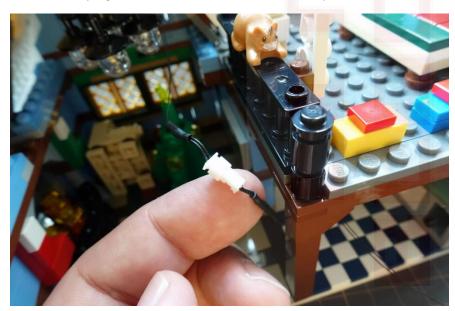

#### Put the chandelier back on the bar

Remove the string with colour plates on the roof

Remove the roof above the entrance

Detach the plug between the lights

Install the brown light plate beneath the small roof

# Replace the plate of bedside lamp with light plate

Move the grey light plate to kitchen