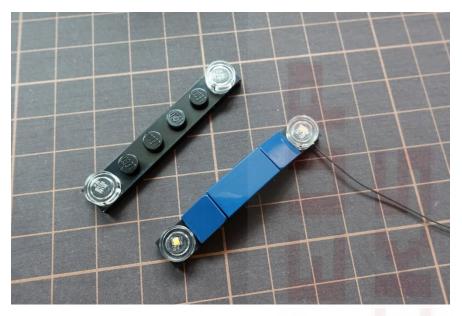

Winter Village



# led installation guide





Snowplough



## Snowplough light



Remove the plough



Remove the headlights with parts



## Move blue parts to light



Remove the front



Install the lights



#### Remove a tile and move wire through the gap



Install the room light



Put the front and plough back and move wire to the back





Igloo



Igloo light









Shed lights



Remove the cover



#### Shed



Install 1x4 lights on both sides of the roof





#### Cottage



## Lamppost light



Remove the lamppost



Detach the lamppost



Move the parts to lamppost with light



Cottage lights



#### Remove the chandelier from the bar



Detach the clear globes



Install the globe lights, wire towards inside



#### Remove the side roof



Install first 2 white light plates on the roof



Put the roof back and install the third white light plate on the opposite



#### Put the chandelier back on the bar



Remove the string with colour