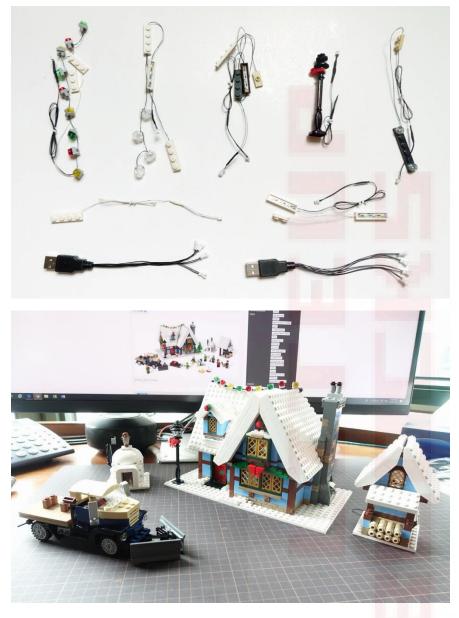

## Snowplough light

Remove the plough

Remove the headlights with parts

## Move blue parts to light

Remove the front

Install the lights

#### Remove a tile and move wire through the gap

Install the room light

Put the front and plough back and move wire to the back

Igloo

Igloo light

Shed lights

Remove the cover

#### Shed

Install 1x4 lights on both sides of the roof

#### Cottage

## Lamppost light

Remove the lamppost

Detach the lamppost

Move the parts to lamppost with light

Cottage lights

# String with colour plates

String lights and window lights

Detach the colour plates from the string