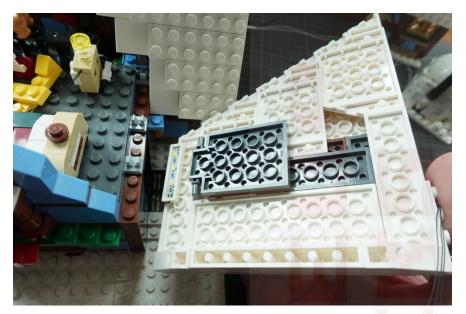

#### Remove the side roof

Install first 2 white light plates on the roof

Put the roof back and install the third white light plate on the opposite

#### Put the chandelier back on the bar

Remove the string with colour plates on the roof

Remove the roof above the entrance

Detach the plug between the lights

Install the brown light plate beneath the small roof