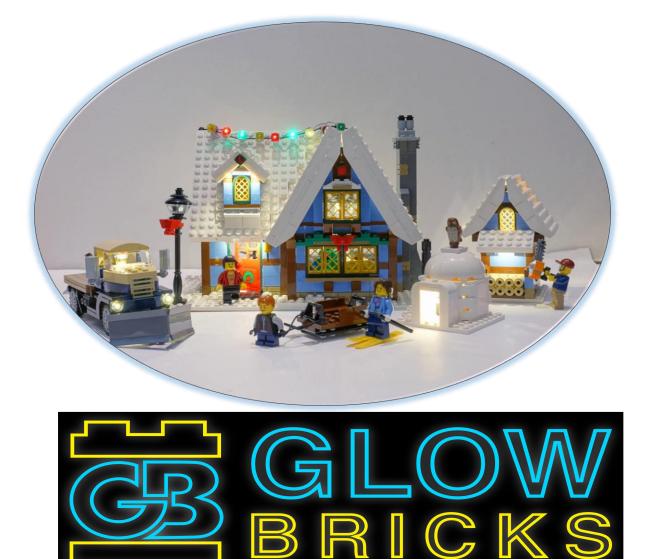

Winter Village



# led installation guide





Snowplough



## Snowplough light



Remove the plough



Remove the headlights with parts



## Move blue parts to light



Remove the front



Install the lights



#### Remove a tile and move wire through the gap



Install the room light



Put the front and plough back and move wire to the back





Igloo



Igloo light









Shed lights



Remove the cover



#### Shed



Install 1x4 lights on both sides of the roof





#### Cottage



## Lamppost light



Remove the lamppost



Detach the lamppost



Move the parts to lamppost with light



Cottage lights



#### Remove the chandelier from the bar



Detach the clear globes



Install the globe lights, wire towards inside



#### Remove the side roof



Install first 2 white light plates on the roof



Put the roof back and