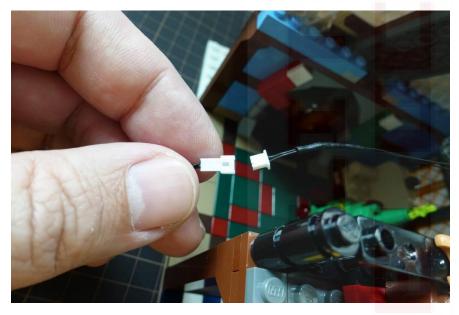

#### Put the chandelier back on the bar

Remove the string with colour plates on the roof

Remove the roof above the entrance

Detach the plug between the lights

Install the brown light plate beneath the small roof