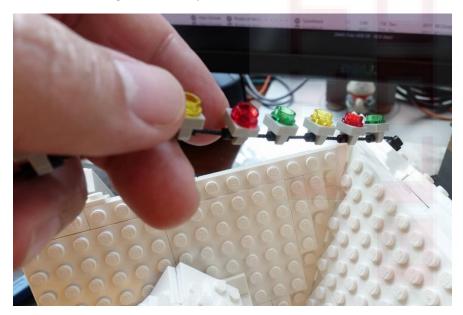

# String with colour plates

String lights and window lights

Detach the colour plates from the string

#### Install the string lights to the string

Roof with window

Remove roof of window