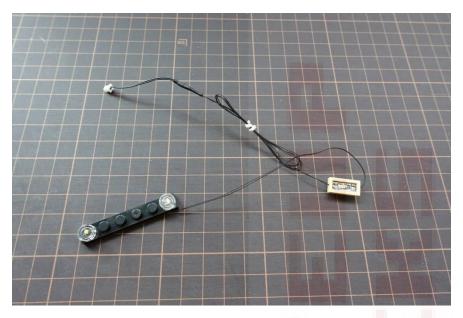

Winter Village



# led installation guide





Snowplough



## Snowplough light



Remove the plough



Remove the headlights with parts



## Move blue parts to light



Remove the front



Install the lights



#### Remove a tile and move wire through the gap



Install the room light



Put the front and plough back and move wire to the back





Igloo



Igloo light









Shed lights



Remove the cover



#### Shed



Install 1x4 lights on both sides of the roof





#### Cottage



## Lamppost light



Remove the lamppost



Detach the lamppost



Move the parts to lamppost with light



Cottage lights



#### Remove the chandelier from the bar



Detach the clear globes



Install the globe lights, wire towards inside



#### Remove the side roof



Install first 2 white light plates on the roof



Put the roof back and install the third white light plate on