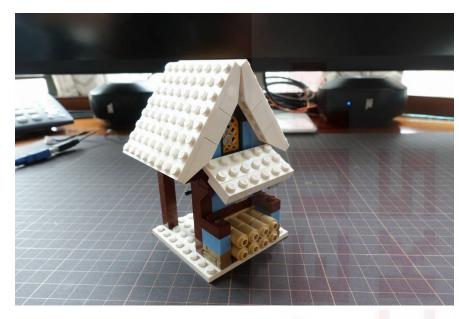

Winter Village



# led installation guide





Snowplough



## Snowplough light



Remove the plough



Remove the headlights with parts



## Move blue parts to light



Remove the front



Install the lights



#### Remove a tile and move wire through the gap



Install the room light



Put the front and plough back and move wire to the back





Igloo



Igloo light









Shed lights



Remove the cover



#### Shed



Install 1x4 lights on both sides of the roof





#### Cottage



## Lamppost light



Remove the lamppost



Detach the lamppost



Move the parts to lamppost with light



Cottage lights



#### Remove the chandelier from the bar



Detach the clear globes



Install the globe lights, wire towards inside



#### Remove the side roof



Install first 2 white light plates on the roof



Put the roof back and install the third white light plate on the opposite



#### Put the chandelier back on the bar



Remove the string with colour plates on the roof



Remove the roof above the entrance





Detach the plug between the lights



Install the brown light plate beneath the small roof



# Replace the plate of bedside lamp with light plate