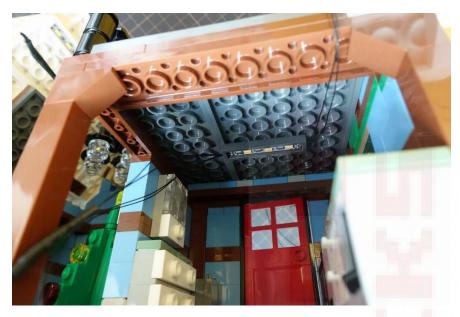

#### Put the chandelier back on the bar

Remove the string with colour plates on the roof

Remove the roof above the entrance

Detach the plug between the lights

Install the brown light plate beneath the small roof