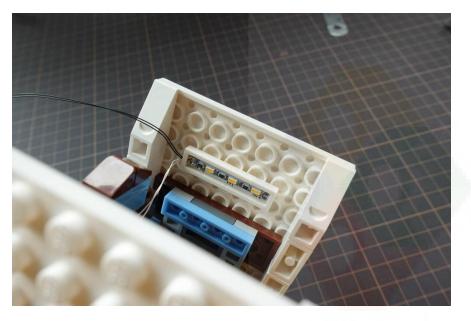

#### Cottage

## Lamppost light

Remove the lamppost

Detach the lamppost

Move the parts to lamppost with light

Cottage lights