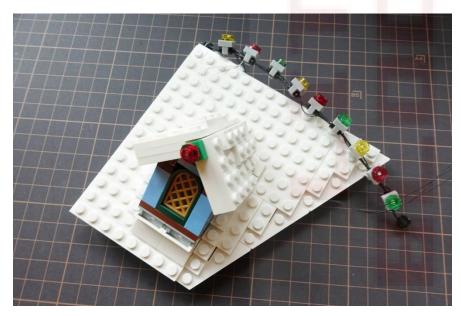

# String with colour plates

String lights and window lights

Detach the colour plates from the string

#### Install the string lights to the string

Roof with window

Remove roof of window