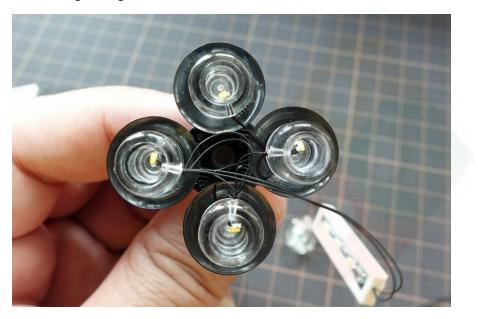

#### Remove the chandelier from the bar

Detach the clear globes

Install the globe lights, wire towards inside