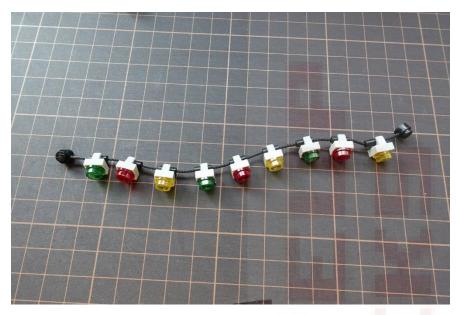

# String with colour plates

String lights and window lights

Detach the colour plates from the string

#### Install the string lights to the string

Roof with window

Remove roof of window