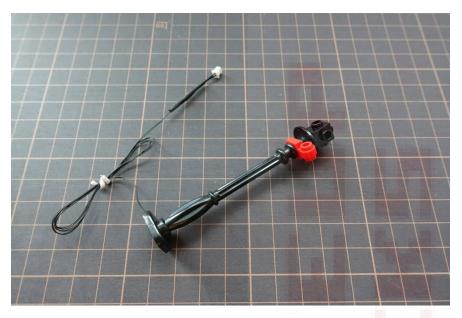

## Lamppost light

Remove the lamppost

Detach the lamppost

Move the parts to lamppost with light

Cottage lights