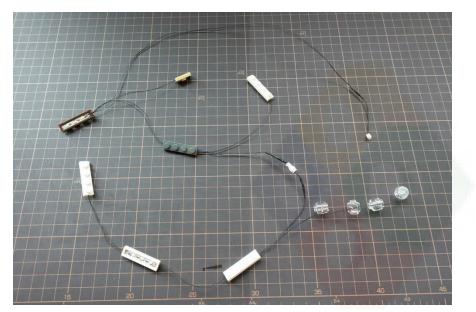

# String with colour plates

String lights and window lights

Detach the colour plates from the string