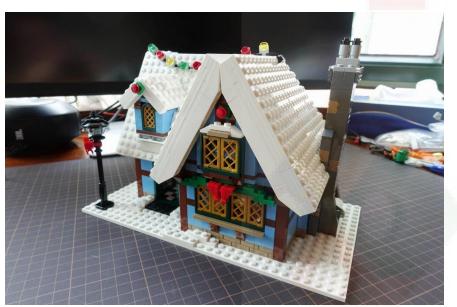

Winter Village



# led installation guide





Snowplough



## Snowplough light



Remove the plough



Remove the headlights with parts



## Move blue parts to light



Remove the front



Install the lights



#### Remove a tile and move wire through the gap



Install the room light



Put the front and plough back and move wire to the back





Igloo



Igloo light









Shed lights



Remove the cover



#### Shed



Install 1x4 lights on both sides of the roof





#### Cottage



## Lamppost light



Remove the lamppost



Detach the lamppost



Move the parts to lamppost with light



Cottage lights



#### Remove the chandelier from the bar



Detach the clear globes



Install the globe lights, wire towards inside



#### Remove the side roof



Install first 2 white light plates on the roof



Put the roof back and install the third white light plate on the opposite



#### Put the chandelier back on the bar



Remove the string with colour plates on the roof



Remove the roof above the entrance





Detach the plug between the lights



Install the brown light plate beneath the small roof



# Replace the plate of bedside lamp with light plate





Move the grey light plate to kitchen



#### Install on the roof of kitchen



Connect the plug and hide it be