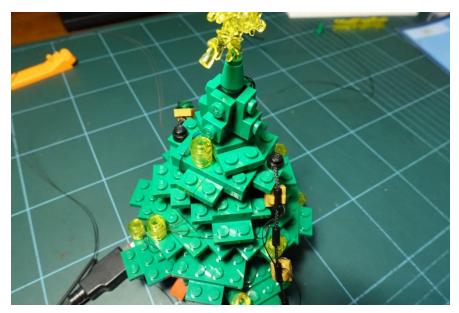

## B. Tree lights

Remove the original clips on the string first

Put on the clips with light on the string

Remove the snowflake with the green cone on top of tree

Replace the cone with LED part

Replace 2 yellow round bricks with LED parts, and replace others one by one

4 LED in the middle

4 LED at the bottom

Put the strings with LED on the tree at original position