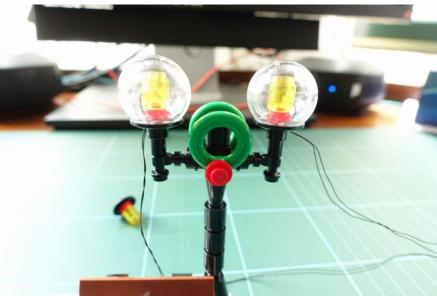

#### Replace with LED parts

Rotate the wire round the pole

Plug in and Merry Christmas!