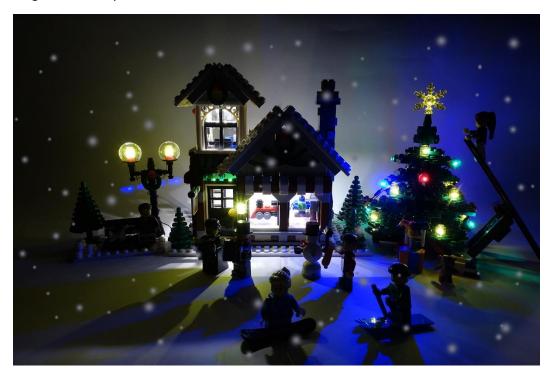

#### Replace with LED parts

Rotate the wire round the pole

Plug in and Merry Christmas!