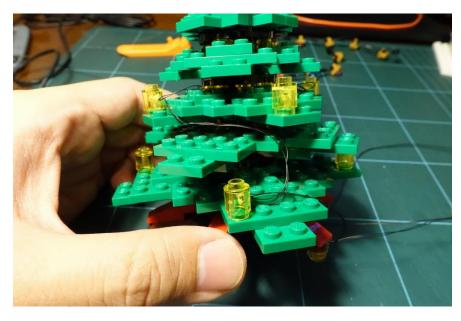

4 LED in the middle

4 LED at the bottom

Put the strings with LED on the tree at original position