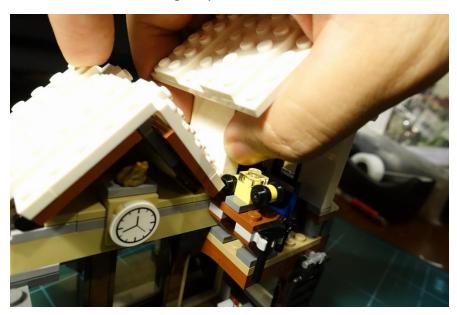

## A. Building Lights

Plug in and test the LED before install

Remove the chimney

Remove the toy with the clear bricks behind the windows

Remove the narrow roof gently

Use thumb to loosen the wide roof

Remove the wide roof

#### Remove some tiles above the window

Take out the black frame

Pass the yellow LED brick through to the front

Replace the yellow round brick with LED part

Put the frame and tiles back

Fix the wire under the gray tile in front of stove