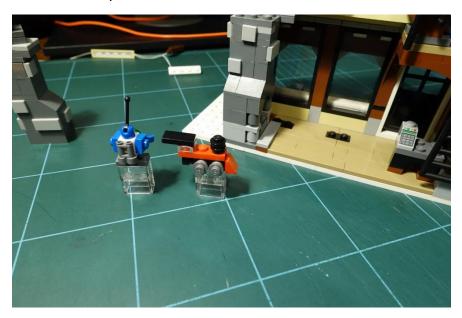

## A. Building Lights

Plug in and test the LED before install

Remove the chimney

Remove the toy with the clear bricks behind the windows

Remove the narrow roof gently

Use thumb to loosen the wide roof

Remove the wide roof

Toy lights

Put the 1x2 light plate in between 2 clear bricks under the toy

Install the white LED plate under the narrow roof

Install the tan LED plate under the clock of wide roof

Put both roof back on the building carefully