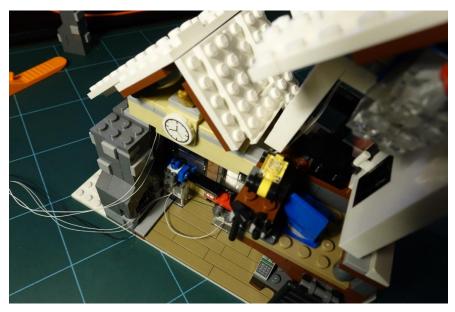

#### Remove some tiles above the window

Take out the black frame

Pass the yellow LED brick through to the front

Replace the yellow round brick with LED part

Put the frame and tiles back

Fix the wire under the gray tile in front of stove

Toy lights

Put the 1x2 light plate in between 2 clear bricks under the toy

Install the white LED plate under the narrow roof

Install the tan LED plate under the clock of wide roof

Put both roof back on the building carefully

Install the brown LED plate at the entrance

Fix other wires under the gray tile