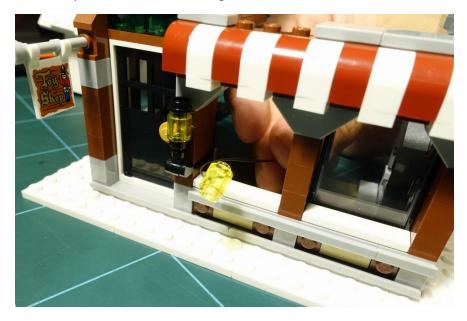

## A. Building Lights

Plug in and test the LED before install

Remove the chimney

Remove the toy with the clear bricks behind the windows

Remove the narrow roof gently

Use thumb to loosen the wide roof

Remove the wide roof

#### Remove some tiles above the window

Take out the black frame

Pass the yellow LED brick through to the front

Replace the yellow round brick with LED part

Put the frame and tiles back

Fix the wire under the gray tile in front of stove

Toy lights

Put the 1x2 light plate in between 2 clear bricks under the toy

Install the white LED plate under the narrow roof

Install the tan LED plate under the clock of wide roof

Put both roof back on the building carefully