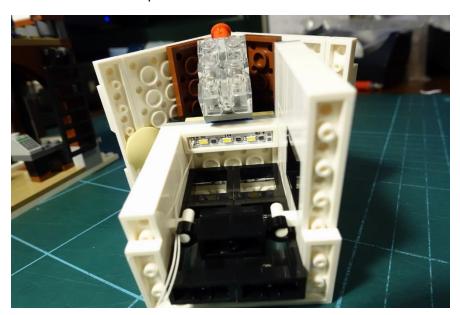

Toy lights

Put the 1x2 light plate in between 2 clear bricks under the toy

Install the white LED plate under the narrow roof

Install the tan LED plate under the clock of wide roof

Put both roof back on the building carefully