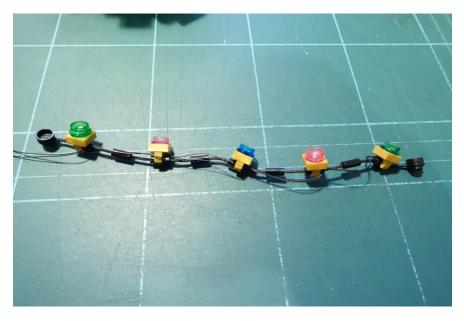

## B. Tree lights

Remove the original clips on the string first

Put on the clips with light on the string

Remove the snowflake with the green cone on top of tree

Replace the cone with LED part

Replace 2 yellow round bricks with LED parts, and replace others one by one