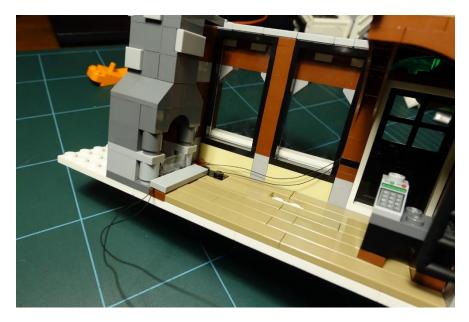

## A. Building Lights

Plug in and test the LED before install

Remove the chimney

Remove the toy with the clear bricks behind the windows

Remove the narrow roof gently

Use thumb to loosen the wide roof

Remove the wide roof

#### Remove some tiles above the window

Take out the black frame

Pass the yellow LED brick through to the front

Replace the yellow round brick with LED part

Put the frame and tiles back

Fix the wire under the gray tile in front of stove

Install the brown LED plate at the entrance

Fix other wires under the gray tile