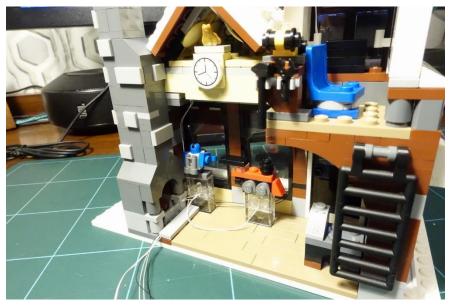

Toy lights

Put the 1x2 light plate in between 2 clear bricks under the toy

Install the white LED plate under the narrow roof

Install the tan LED plate under the clock of wide roof

Put both roof back on the building carefully

Install the brown LED plate at the entrance

Fix other wires under the gray tile