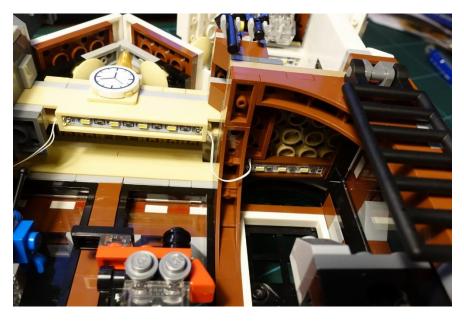

#### Remove some tiles above the window

Take out the black frame

Pass the yellow LED brick through to the front

Replace the yellow round brick with LED part

Put the frame and tiles back

Fix the wire under the gray tile in front of stove

Toy lights

Put the 1x2 light plate in between 2 clear bricks under the toy

Install the white LED plate under the narrow roof

Install the tan LED plate under the clock of wide roof

Put both roof back on the building carefully

Install the brown LED plate at the entrance

Fix other wires under the gray tile