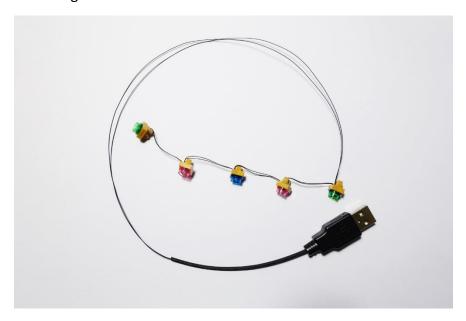

## A. Building Lights

Plug in and test the LED before install

Remove the chimney

Remove the toy with the clear bricks behind the windows

Remove the narrow roof gently

Use thumb to loosen the wide roof

Remove the wide roof