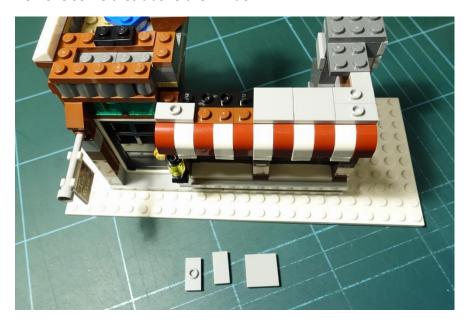

#### Remove some tiles above the window

Take out the black frame

Pass the yellow LED brick through to the front

Replace the yellow round brick with LED part

Put the frame and tiles back

Fix the wire under the gray tile in front of stove