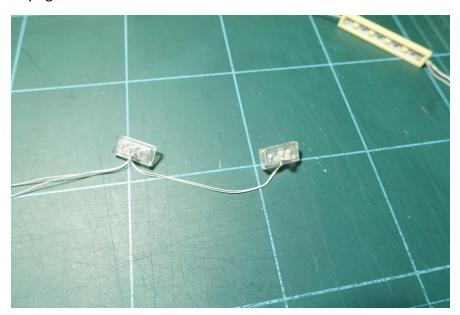

## A. Building Lights

Plug in and test the LED before install

Remove the chimney

Remove the toy with the clear bricks behind the windows

Remove the narrow roof gently

Use thumb to loosen the wide roof

Remove the wide roof