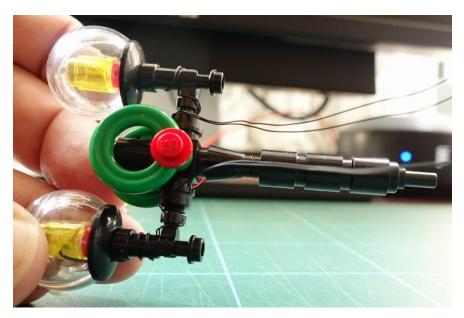

## C. Lamp Post lights

Take off the sphere

Open it

#### Replace with LED parts

Rotate the wire round the pole

Plug in and Merry Christmas!