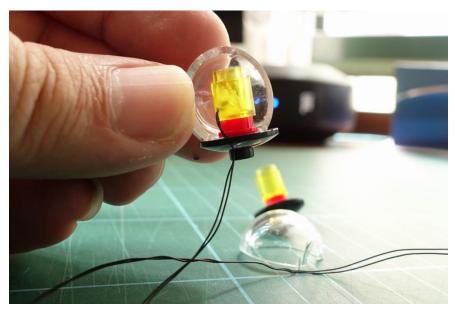

#### Replace with LED parts

Rotate the wire round the pole

Plug in and Merry Christmas!