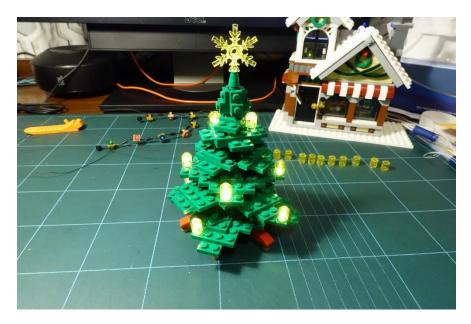

## B. Tree lights

Remove the original clips on the string first

Put on the clips with light on the string

Remove the snowflake with the green cone on top of tree

Replace the cone with LED part

Replace 2 yellow round bricks with LED parts, and replace others one by one

4 LED in the middle

4 LED at the bottom

Put the strings with LED on the tree at original position