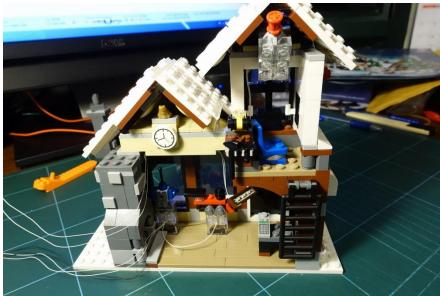

Toy lights

Put the 1x2 light plate in between 2 clear bricks under the toy

Install the white LED plate under the narrow roof

Install the tan LED plate under the clock of wide roof

Put both roof back on the building carefully

Install the brown LED plate at the entrance

Fix other wires under the gray tile