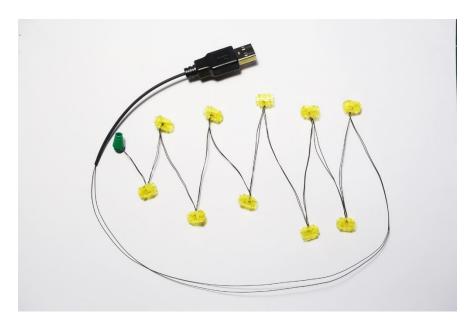

## B. Tree lights

Remove the original clips on the string first

Put on the clips with light on the string

Remove the snowflake with the green cone on top of tree

Replace the cone with LED part

Replace 2 yellow round bricks with LED parts, and replace others one by one

4 LED in the middle

4 LED at the bottom

Put the strings with LED on the tree at original position