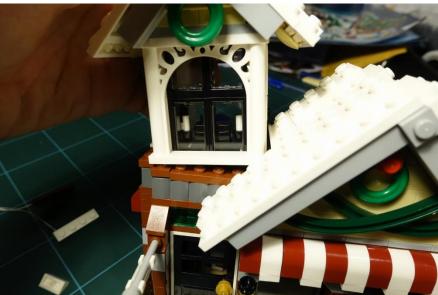

Toy lights

Put the 1x2 light plate in between 2 clear bricks under the toy

Install the white LED plate under the narrow roof

Install the tan LED plate under the clock of wide roof

Put both roof back on the building carefully

Install the brown LED plate at the entrance

Fix other wires under the gray tile