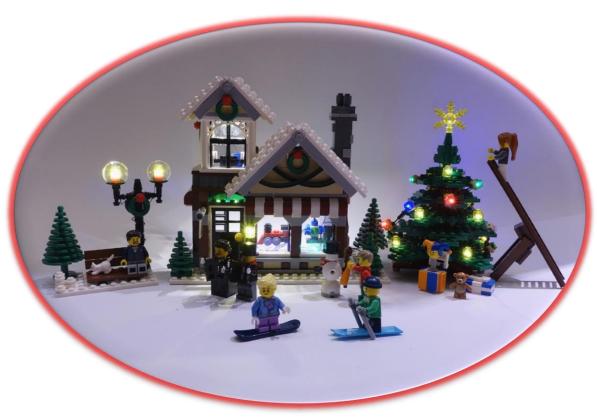

# LEGO 10249

# Toy Shop

# LED Light Kit Installation Guide





## A. Building Lights



Plug in and test the LED before install



Remove the chimney



Remove the toy with the clear bricks behind the windows



Remove the narrow roof gently







Use thumb to loosen the wide roof



Remove the wide roof



#### Remove some tiles above the window



Take out the black frame



Pass the yellow LED brick through to the front



Replace the yellow round brick with LED part



Put the frame and tiles back





Fix the wire under the gray tile in front of stove



Toy lights



Put the 1x2 light plate in between 2 clear bricks under the toy





Install the white LED plate under the narrow roof



Install the tan LED plate under the clock of wide roof



Put both roof back on the building carefully





Install the brown LED plate at the entrance



F