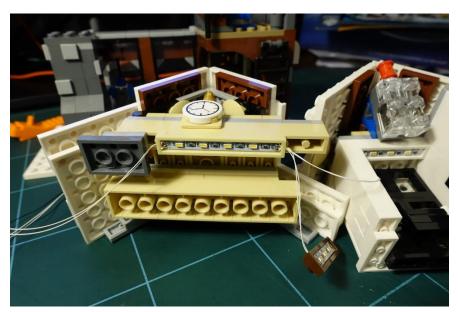

#### Remove some tiles above the window

Take out the black frame

Pass the yellow LED brick through to the front

Replace the yellow round brick with LED part

Put the frame and tiles back

Fix the wire under the gray tile in front of stove

Toy lights

Put the 1x2 light plate in between 2 clear bricks under the toy

Install the white LED plate under the narrow roof

Install the tan LED plate under the clock of wide roof

Put both roof back on the building carefully

Install the brown LED plate at the entrance

Fix other wires under the gray tile