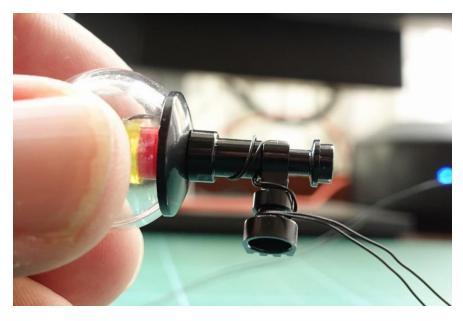

## C. Lamp Post lights

Take off the sphere

Open it

#### Replace with LED parts

Rotate the wire round the pole

Plug in and Merry Christmas!