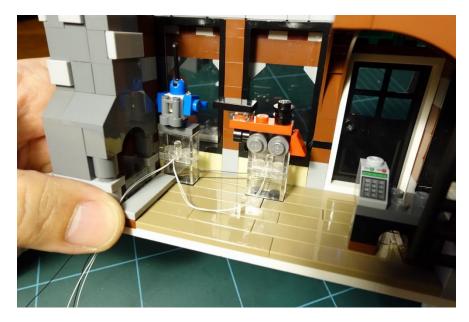

#### Remove some tiles above the window

Take out the black frame

Pass the yellow LED brick through to the front

Replace the yellow round brick with LED part

Put the frame and tiles back

Fix the wire under the gray tile in front of stove

Install the brown LED plate at the entrance

Fix other wires under the gray tile