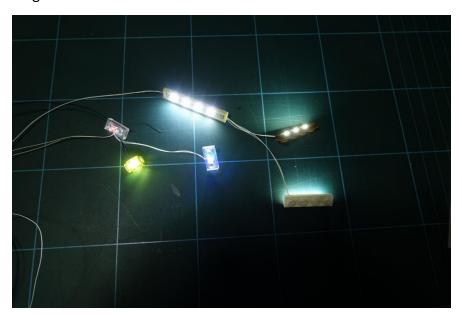

## A. Building Lights

Plug in and test the LED before install

Remove the chimney

Remove the toy with the clear bricks behind the windows

Remove the narrow roof gently

Use thumb to loosen the wide roof

Remove the wide roof