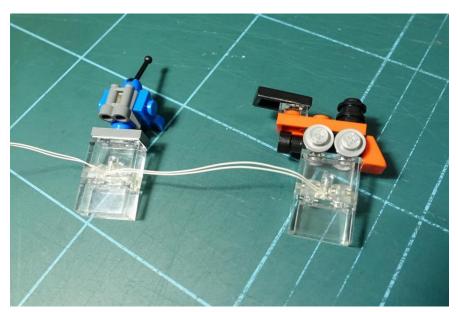

#### Remove some tiles above the window

Take out the black frame

Pass the yellow LED brick through to the front

Replace the yellow round brick with LED part

Put the frame and tiles back

Fix the wire under the gray tile in front of stove

Toy lights

Put the 1x2 light plate in between 2 clear bricks under the toy

Install the white LED plate under the narrow roof

Install the tan LED plate under the clock of wide roof

Put both roof back on the building carefully