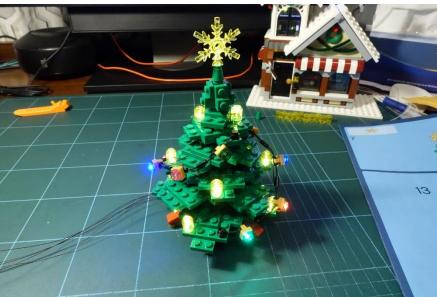

## B. Tree lights

Remove the original clips on the string first

Put on the clips with light on the string

Remove the snowflake with the green cone on top of tree

Replace the cone with LED part

Replace 2 yellow round bricks with LED parts, and replace others one by one

4 LED in the middle

4 LED at the bottom

Put the strings with LED on the tree at original position