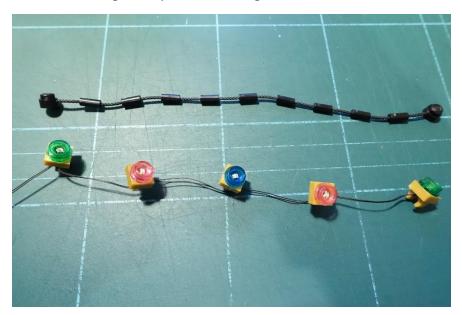

## B. Tree lights

Remove the original clips on the string first

Put on the clips with light on the string

Remove the snowflake with the green cone on top of tree

Replace the cone with LED part

Replace 2 yellow round bricks with LED parts, and replace others one by one