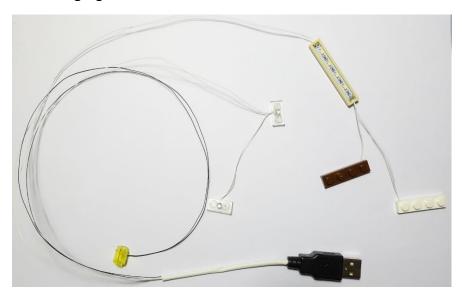

## A. Building Lights

Plug in and test the LED before install

Remove the chimney

Remove the toy with the clear bricks behind the windows

Remove the narrow roof gently

Use thumb to loosen the wide roof

Remove the wide roof