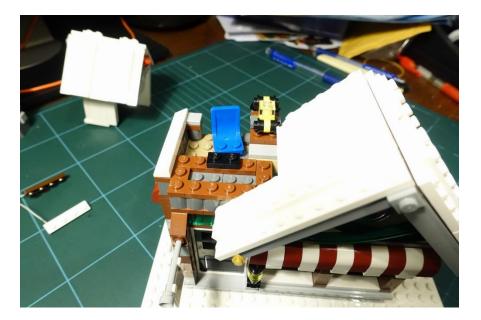

Toy lights

Put the 1x2 light plate in between 2 clear bricks under the toy

Install the white LED plate under the narrow roof

Install the tan LED plate under the clock of wide roof

Put both roof back on the building carefully

Install the brown LED plate at the entrance

Fix other wires under the gray tile