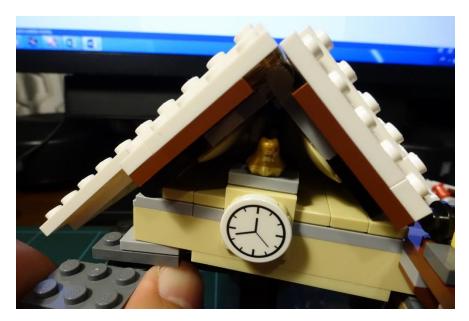

Toy lights

Put the 1x2 light plate in between 2 clear bricks under the toy

Install the white LED plate under the narrow roof

Install the tan LED plate under the clock of wide roof

Put both roof back on the building carefully