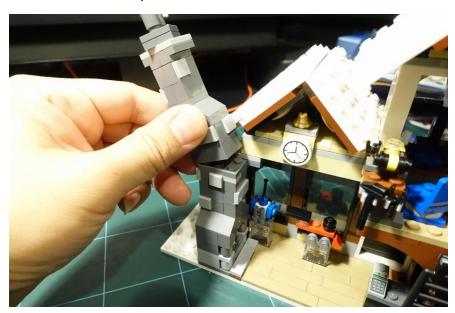

## A. Building Lights

Plug in and test the LED before install

Remove the chimney

Remove the toy with the clear bricks behind the windows

Remove the narrow roof gently

Use thumb to loosen the wide roof

Remove the wide roof