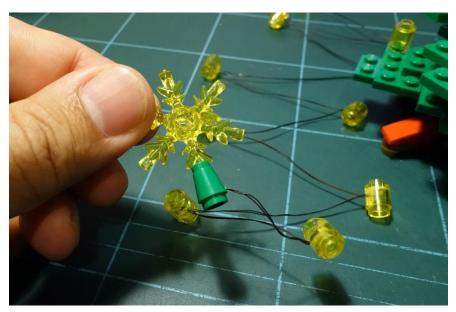

## B. Tree lights

Remove the original clips on the string first

Put on the clips with light on the string

Remove the snowflake with the green cone on top of tree

Replace the cone with LED part

Replace 2 yellow round bricks with LED parts, and replace others one by one