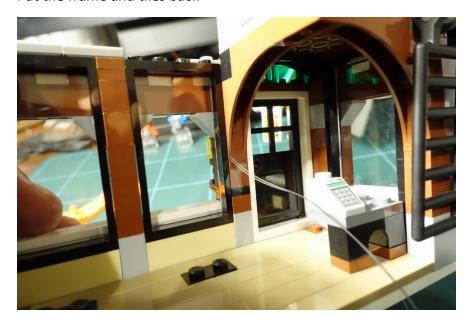

Install the brown LED plate at the entrance

Fix other wires under the gray tile