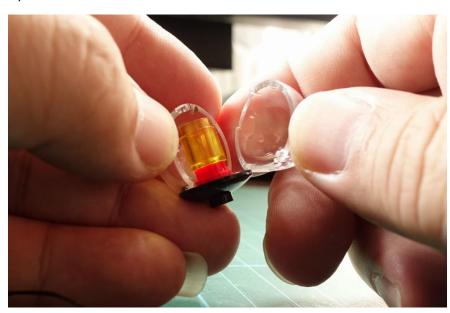

## C. Lamp Post lights

Take off the sphere

Open it

#### Replace with LED parts

Rotate the wire round the pole

Plug in and Merry Christmas!