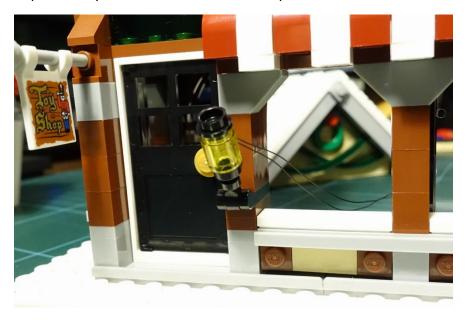

#### Remove some tiles above the window

Take out the black frame

Pass the yellow LED brick through to the front

Replace the yellow round brick with LED part

Put the frame and tiles back

Fix the wire under the gray tile in front of stove

Toy lights

Put the 1x2 light plate in between 2 clear bricks under the toy

Install the white LED plate under the narrow roof

Install the tan LED plate under the clock of wide roof

Put both roof back on the building carefully