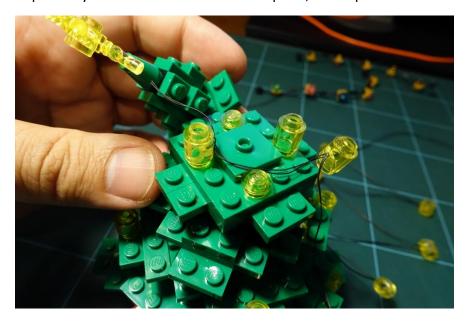

## B. Tree lights

Remove the original clips on the string first

Put on the clips with light on the string

Remove the snowflake with the green cone on top of tree

Replace the cone with LED part

Replace 2 yellow round bricks with LED parts, and replace others one by one

4 LED in the middle

4 LED at the bottom

Put the strings with LED on the tree at original position