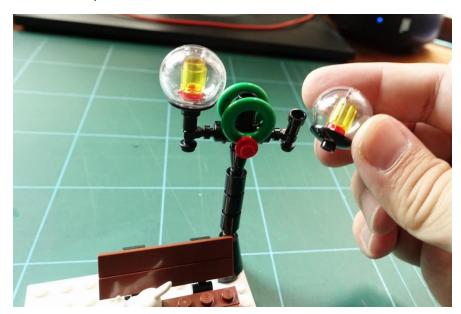

in front of stove



Toy lights



Put the 1x2 light plate in between 2 clear bricks under the toy





Install the white LED plate under the narrow roof



Install the tan LED plate under the clock of wide roof



Put both roof back on the building carefully





Install the brown LED plate at the entrance



Fix other wires under the gray tile





## B. Tree lights



Remove the original clips on the string first



Put on the clips with light on the string





Remove the snowflake with the green cone on top of tree



Replace the cone with LED part



Replace 2 yellow round bricks with LED parts, and replace others one by one



4 LED in the middle



4 LED at the bottom





Put the strings with LED on the tree at original position





## C. Lamp Post lights



Take off the sphere



Open it



#### Replace with LED parts





Rotate the wire round the pole







Plug in and Merry Christmas!