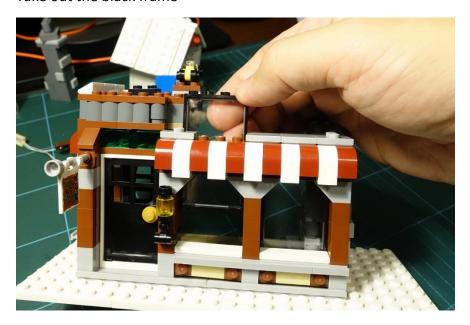

#### Remove some tiles above the window

Take out the black frame

Pass the yellow LED brick through to the front

Replace the yellow round brick with LED part

Put the frame and tiles back

Fix the wire under the gray tile in front of stove