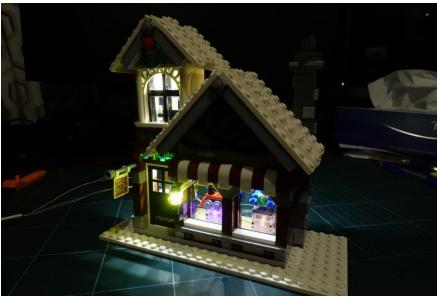

#### Replace with LED parts

Rotate the wire round the pole

Plug in and Merry Christmas!