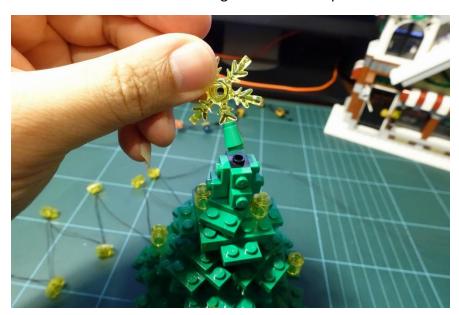

## B. Tree lights

Remove the original clips on the string first

Put on the clips with light on the string

Remove the snowflake with the green cone on top of tree

Replace the cone with LED part

Replace 2 yellow round bricks with LED parts, and replace others one by one