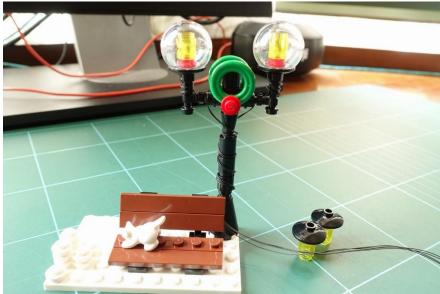

## C. Lamp Post lights

Take off the sphere

Open it

#### Replace with LED parts

Rotate the wire round the pole

Plug in and Merry Christmas!