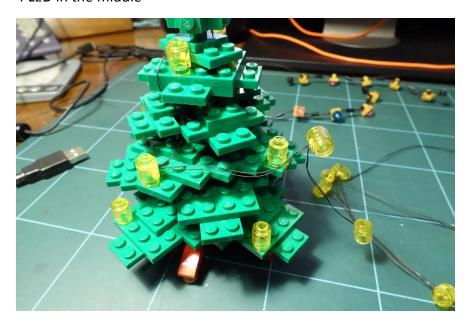

4 LED in the middle

4 LED at the bottom

Put the strings with LED on the tree at original position