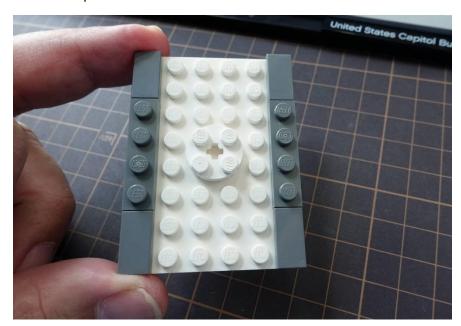

Repeat the same steps on the other side

Install the 1x2 light plate beneath the entrance

Dome base plate

Install the 1 x 4 light plate beneath the base plate

Install 2 pcs 1x2 light beside the round plate