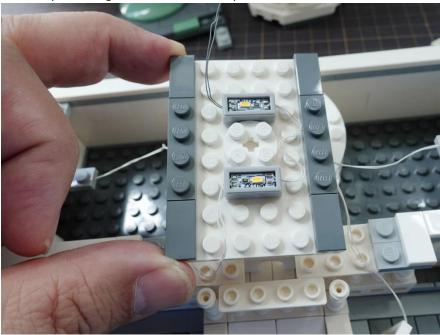

Repeat the same steps on the other side

Install the 1x2 light plate beneath the entrance

Dome base plate

Install the 1 x 4 light plate beneath the base plate

Install 2 pcs 1x2 light beside the round plate