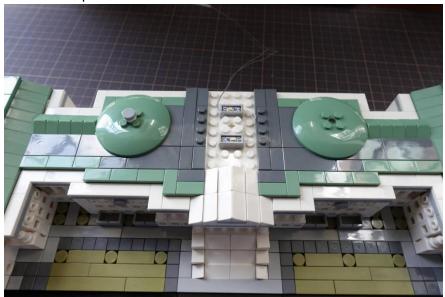

### **LED Installation Guide**

Remove some parts

Separate the base plate from the dome

Remove the green roof from both sides

#### Remove the entrance roof

Remove 1x2 white tiles beside the entrance

Remove the roof with green round dish on both sides