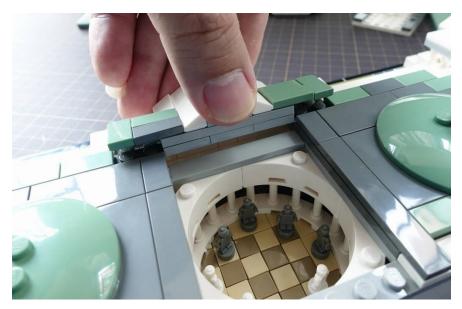

Repeat the same steps on the other side

Install the 1x2 light plate beneath the entrance

Dome base plate

Install the 1 x 4 light plate beneath the base plate

Install 2 pcs 1x2 light beside the round plate

Put the roof with green dish back

Put the entrance and 1x2 white tiles back

Put the base plate back

Put the dome back

Plug in USB and done