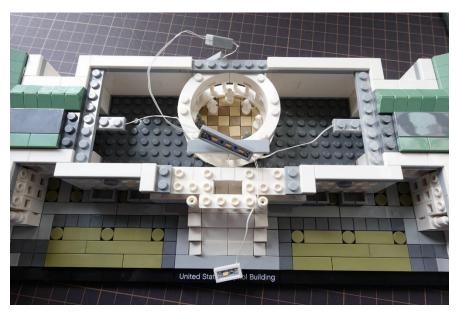

### **LED Installation Guide**

Remove some parts

Separate the base plate from the dome

Remove the green roof from both sides

#### Remove the entrance roof

Remove 1x2 white tiles beside the entrance

Remove the roof with green round dish on both sides

#### Lights install layout

Pass 2 pcs 1x6 light plates through to the side

Install the end light plate beneath the green roof

Install the other light plate

Put the green roof back

Install next 1x6 light plate beneath the roof

Repeat the same steps on the other side

Install the 1x2 light plate beneath the entrance

Dome base plate

Install the 1 x 4 light plate beneath the base plate

Install 2 pcs 1x2 light beside the round plate

Put the roof with green dish back

Put the entrance and 1x2 white tiles back

Put the base plate back

Put the dome back

Plug in USB and done