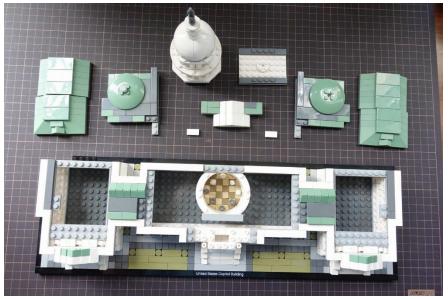

### **LED Installation Guide**

Remove some parts

Separate the base plate from the dome

Remove the green roof from both sides