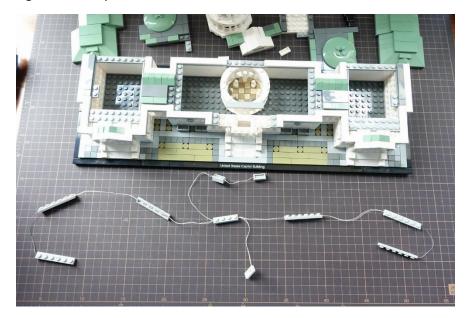

#### Lights install layout

Pass 2 pcs 1x6 light plates through to the side

Install the end light plate beneath the green roof

Install the other light plate

Put the green roof back

Install next 1x6 light plate beneath the roof