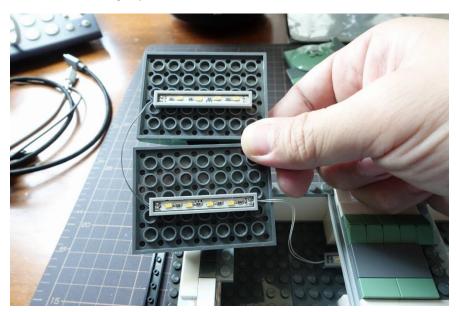

#### Lights install layout

Pass 2 pcs 1x6 light plates through to the side

Install the end light plate beneath the green roof

Install the other light plate

Put the green roof back

Install next 1x6 light plate beneath the roof