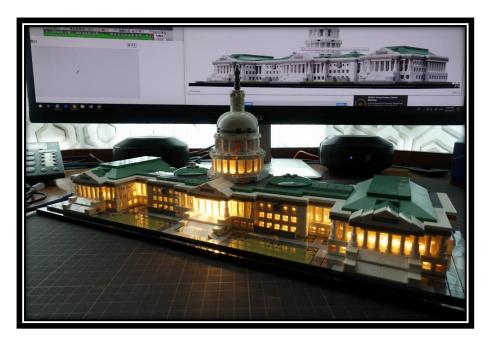

Put the roof with green dish back

Put the entrance and 1x2 white tiles back

Put the base plate back

Put the dome back

Plug in USB and done