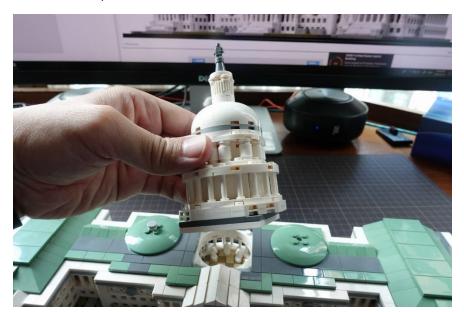

### **LED Installation Guide**

Remove some parts

Separate the base plate from the dome

Remove the green roof from both sides

Repeat the same steps on the other side

Install the 1x2 light plate beneath the entrance

Dome base plate

Install the 1 x 4 light plate beneath the base plate

Install 2 pcs 1x2 light beside the round plate