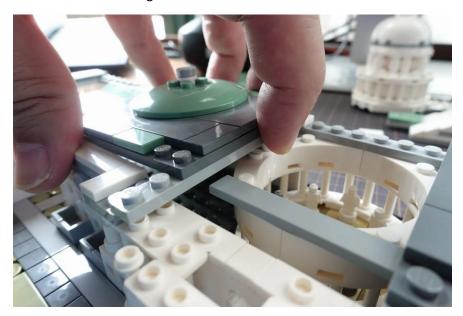

Repeat the same steps on the other side

Install the 1x2 light plate beneath the entrance

Dome base plate

Install the 1 x 4 light plate beneath the base plate

Install 2 pcs 1x2 light beside the round plate

Put the roof with green dish back

Put the entrance and 1x2 white tiles back

Put the base plate back

Put the dome back

Plug in USB and done