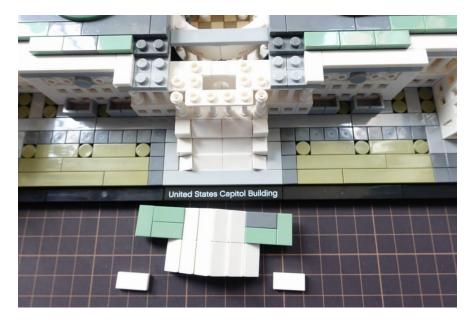

#### Lights install layout

Pass 2 pcs 1x6 light plates through to the side

Install the end light plate beneath the green roof

Install the other light plate

Put the green roof back

Install next 1x6 light plate beneath the roof

Repeat the same steps on the other side

Install the 1x2 light plate beneath the entrance

Dome base plate

Install the 1 x 4 light plate beneath the base plate

Install 2 pcs 1x2 light beside the round plate