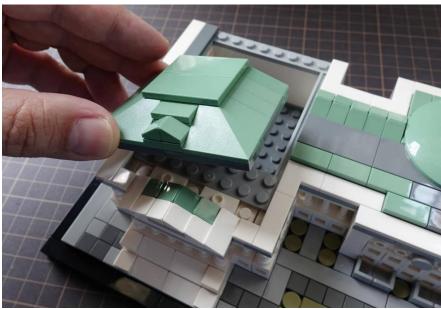

Put the roof with green dish back

Put the entrance and 1x2 white tiles back

Put the base plate back

Put the dome back

Plug in USB and done