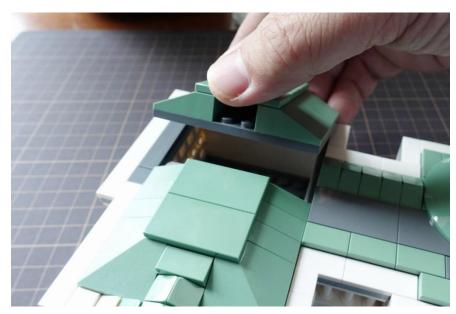

#### Remove the entrance roof

Remove 1x2 white tiles beside the entrance

Remove the roof with green round dish on both sides