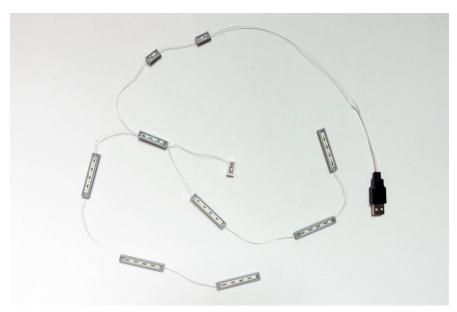

#### Lights install layout

Pass 2 pcs 1x6 light plates through to the side

Install the end light plate beneath the green roof

Install the other light plate

Put the green roof back

Install next 1x6 light plate beneath the roof

Repeat the same steps on the other side

Install the 1x2 light plate beneath the entrance

Dome base plate

Install the 1 x 4 light plate beneath the base plate

Install 2 pcs 1x2 light beside the round plate