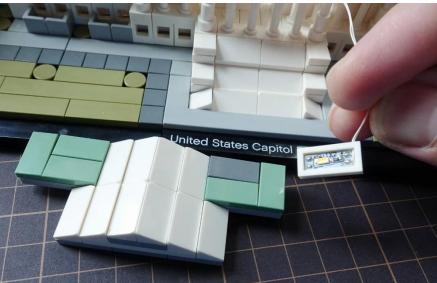

#### Lights install layout

Pass 2 pcs 1x6 light plates through to the side

Install the end light plate beneath the green roof

Install the other light plate

Put the green roof back

Install next 1x6 light plate beneath the roof

Repeat the same steps on the other side

Install the 1x2 light plate beneath the entrance

Dome base plate

Install the 1 x 4 light plate beneath the base plate

Install 2 pcs 1x2 light beside the round plate