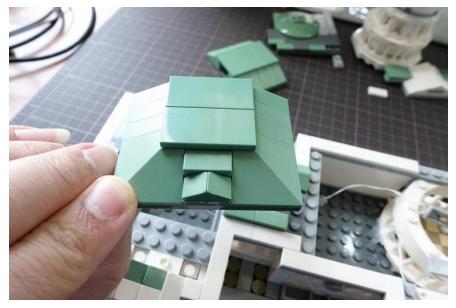

#### Remove the entrance roof

Remove 1x2 white tiles beside the entrance

Remove the roof with green round dish on both sides

Put the roof with green dish back

Put the entrance and 1x2 white tiles back

Put the base plate back

Put the dome back

Plug in USB and done