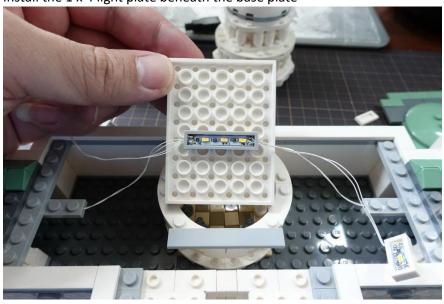

Repeat the same steps on the other side

Install the 1x2 light plate beneath the entrance

Dome base plate

Install the 1 x 4 light plate beneath the base plate

Install 2 pcs 1x2 light beside the round plate