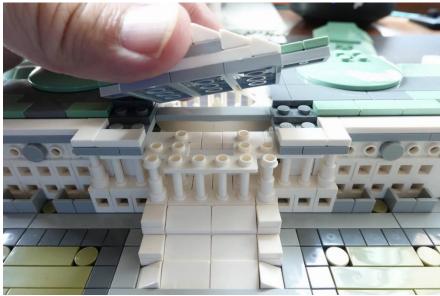

### **LED Installation Guide**

Remove some parts

Separate the base plate from the dome

Remove the green roof from both sides

#### Remove the entrance roof

Remove 1x2 white tiles beside the entrance

Remove the roof with green round dish on both sides