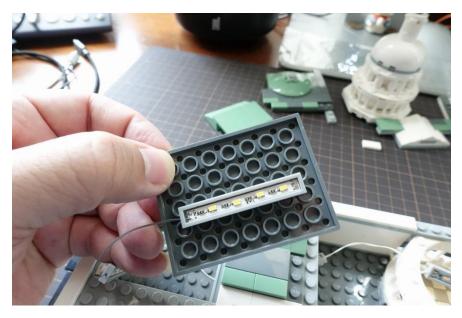

#### Lights install layout

Pass 2 pcs 1x6 light plates through to the side

Install the end light plate beneath the green roof

Install the other light plate

Put the green roof back

Install next 1x6 light plate beneath the roof