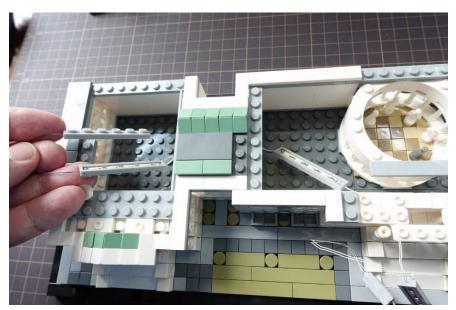

#### Lights install layout

Pass 2 pcs 1x6 light plates through to the side

Install the end light plate beneath the green roof

Install the other light plate

Put the green roof back

Install next 1x6 light plate beneath the roof

Repeat the same steps on the other side

Install the 1x2 light plate beneath the entrance

Dome base plate

Install the 1 x 4 light plate beneath the base plate

Install 2 pcs 1x2 light beside the round plate