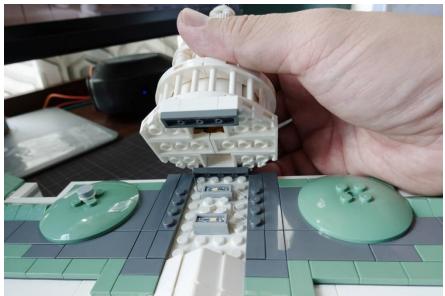

#### Lights install layout

Pass 2 pcs 1x6 light plates through to the side

Install the end light plate beneath the green roof

Install the other light plate

Put the green roof back

Install next 1x6 light plate beneath the roof

Repeat the same steps on the other side

Install the 1x2 light plate beneath the entrance

Dome base plate

Install the 1 x 4 light plate beneath the base plate

Install 2 pcs 1x2 light beside the round plate