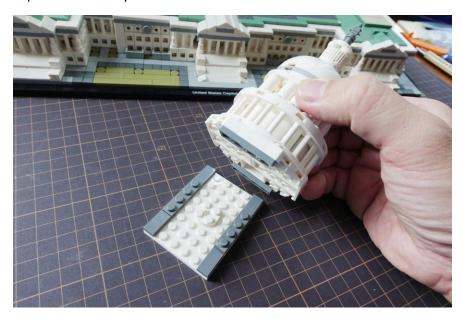

### **LED Installation Guide**

Remove some parts

Separate the base plate from the dome

Remove the green roof from both sides