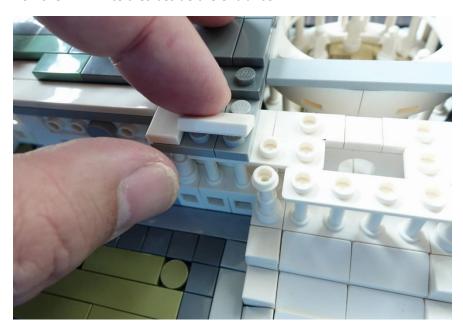

#### Remove the entrance roof

Remove 1x2 white tiles beside the entrance

Remove the roof with green round dish on both sides

#### Lights install layout

Pass 2 pcs 1x6 light plates through to the side

Install the end light plate beneath the green roof

Install the other light plate

Put the green roof back

Install next 1x6 light plate beneath the roof