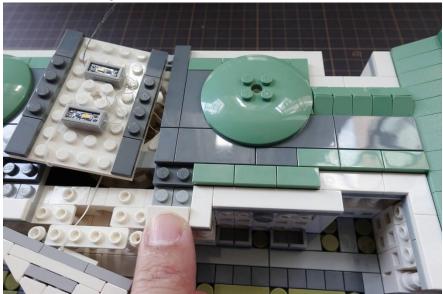

Put the roof with green dish back

Put the entrance and 1x2 white tiles back

Put the base plate back

Put the dome back

Plug in USB and done