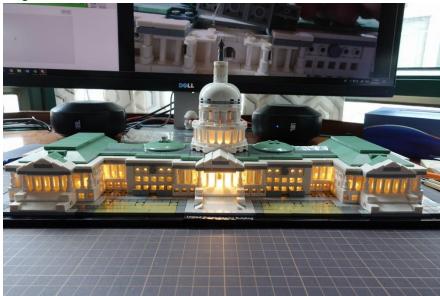

Put the roof with green dish back

Put the entrance and 1x2 white tiles back

Put the base plate back

Put the dome back

Plug in USB and done