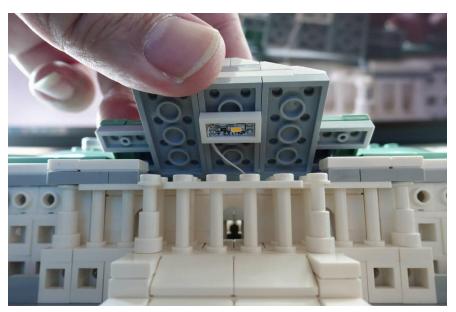

#### Remove the entrance roof

Remove 1x2 white tiles beside the entrance

Remove the roof with green round dish on both sides

#### Lights install layout

Pass 2 pcs 1x6 light plates through to the side

Install the end light plate beneath the green roof

Install the other light plate

Put the green roof back

Install next 1x6 light plate beneath the roof