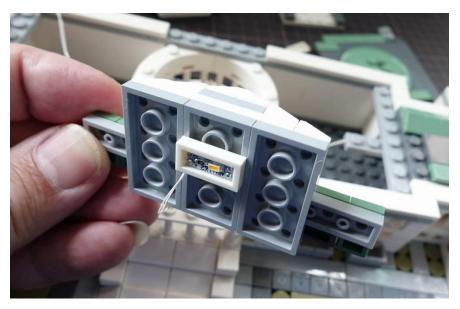

Repeat the same steps on the other side

Install the 1x2 light plate beneath the entrance

Dome base plate

Install the 1 x 4 light plate beneath the base plate

Install 2 pcs 1x2 light beside the round plate