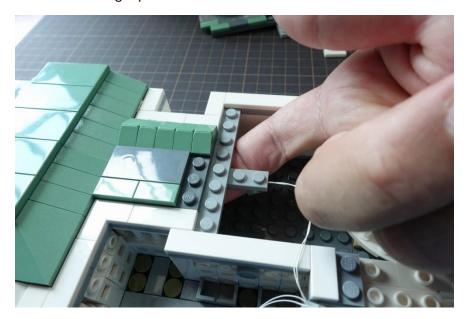

Repeat the same steps on the other side

Install the 1x2 light plate beneath the entrance

Dome base plate

Install the 1 x 4 light plate beneath the base plate

Install 2 pcs 1x2 light beside the round plate