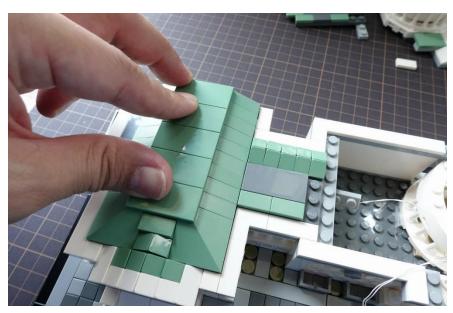

### **LED Installation Guide**

Remove some parts

Separate the base plate from the dome

Remove the green roof from both sides

#### Remove the entrance roof

Remove 1x2 white tiles beside the entrance

Remove the roof with green round dish on both sides