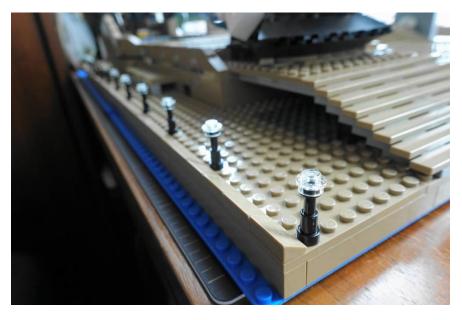

#### Remove the medium shell from the base

Remove the big shell from the base

Street poles

Pole lights

# Replace the street pole with light start from 1

Install lights 1 by 1