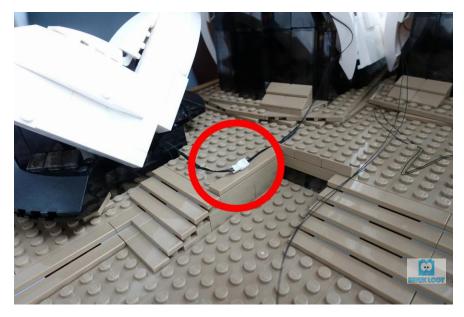

# Pass the mini plug to the other side

```
Install C lights
```

Connect the plug first

Put the shells back

Medium Shell

#### Put the shells back

Connect the mini plug and put it inside the shell

Put medium shell back to the base

Put the big shell back and connect the plug to small shell

Connect the spotlight light, small shell, and medium shell to USB plug