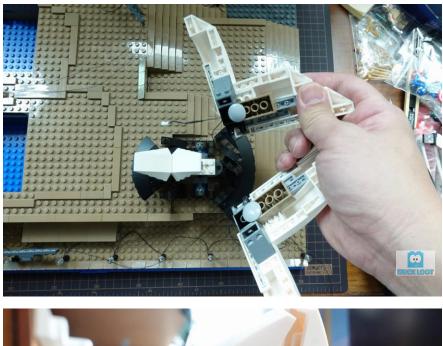

# Take off the left and right shells

Remove the ball joints

Put the ball joint back to the base

And the parts above the joints

Install the A lights

#### Put the shells back

Big shell