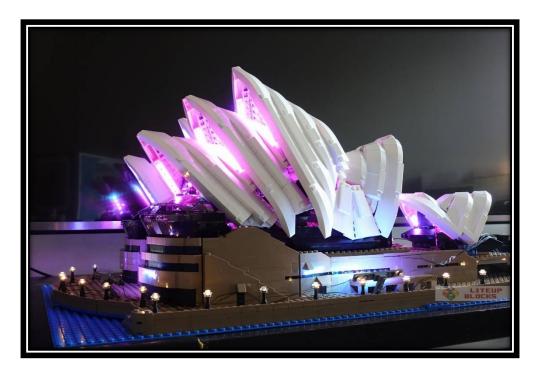

# LEGO 10234

# SYDNEY OPERA HOUSE

A light for small shell

B & C lights for big shell

D & E lights for medium shell