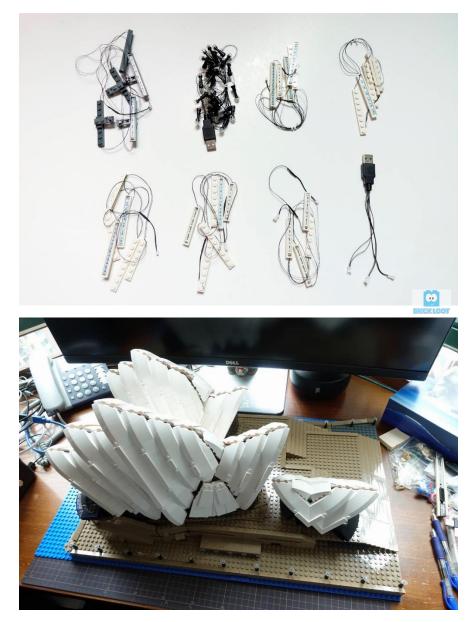

# Remove the shells

# Install D lights

Put the shells back with D lights installed

#### Put the shells back

Connect the mini plug and put it inside the shell

Put medium shell back to the base

Put the big shell back and connect the plug to small shell

Connect the spotlight light, small shell, and medium shell to USB plug