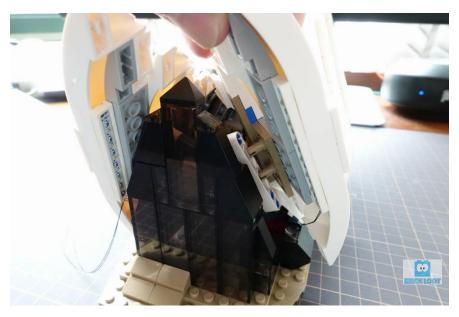

#### Put the shells back

Connect the mini plug and put it inside the shell

Put medium shell back to the base

Put the big shell back and connect the plug to small shell

Connect the spotlight light, small shell, and medium shell to USB plug