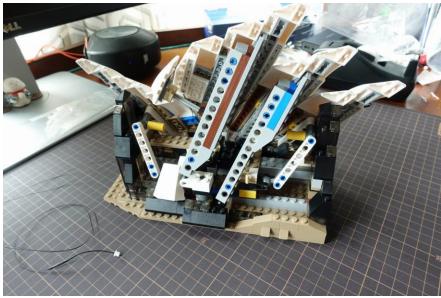

#### Put the shells back

Big shell

#### Put the shells back

Connect the mini plug and put it inside the shell

Put medium shell back to the base

Put the big shell back and connect the plug to small shell

Connect the spotlight light, small shell, and medium shell to USB plug