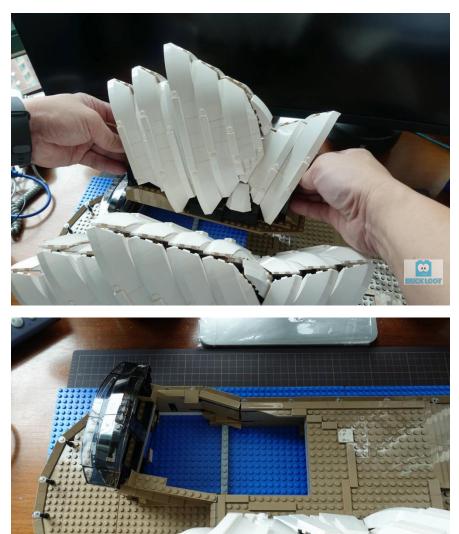

#### Put the shells back

Big shell

#### Remove the shells on one side

Install B lights

Remove shells on other side

Put the shells back with B lights installed