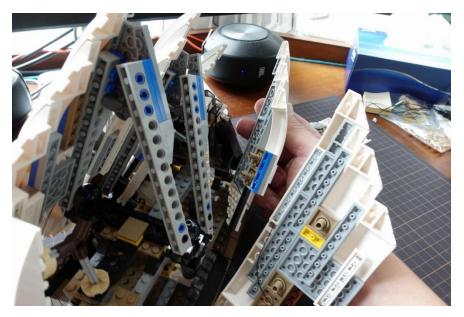

#### Put the shells back

Big shell

#### Remove the shells on one side

Install B lights

Remove shells on other side

Put the shells back with B lights installed