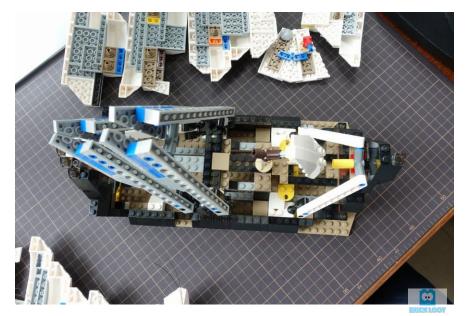

#### Put the shells back

Connect the mini plug and put it inside the shell

Put medium shell back to the base

Put the big shell back and connect the plug to small shell

Connect the spotlight light, small shell, and medium shell to USB plug

Plug in the USB and done!