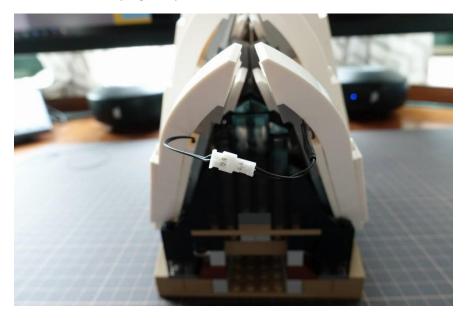

#### Put the shells back

Connect the mini plug and put it inside the shell

Put medium shell back to the base

Put the big shell back and connect the plug to small shell

Connect the spotlight light, small shell, and medium shell to USB plug

Plug in the USB and done!