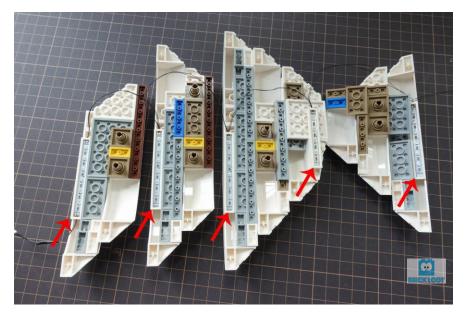

# Remove the shells

# Install D lights

Put the shells back with D lights installed