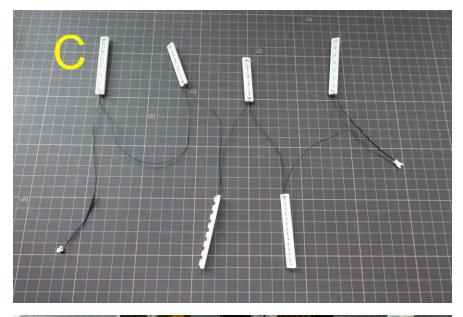

# SYDNEY OPERA HOUSE

A light for small shell

B & C lights for big shell

D & E lights for medium shell

# Pass the mini plug to the other side

```
Install C lights
```

Connect the plug first

Put the shells back

Medium Shell