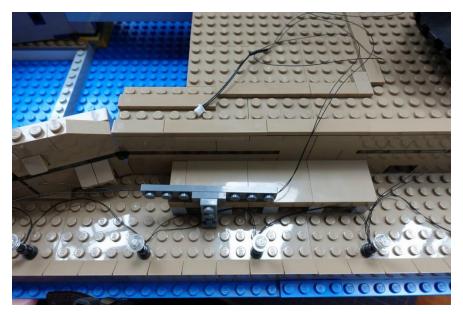

# Spotlights

Install the spotlights

The small shell on base

# Take off the left and right shells

Remove the ball joints

Put the ball joint back to the base

And the parts above the joints

Install the A lights