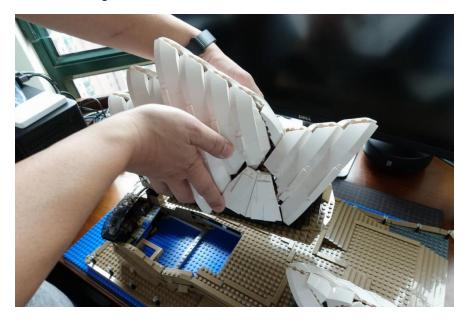

# Remove the shells

# Install D lights

Put the shells back with D lights installed