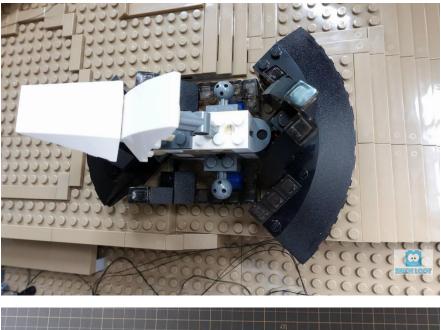

#### Put the shells back

Connect the mini plug and put it inside the shell

Put medium shell back to the base

Put the big shell back and connect the plug to small shell

Connect the spotlight light, small shell, and medium shell to USB plug

Plug in the USB and done!