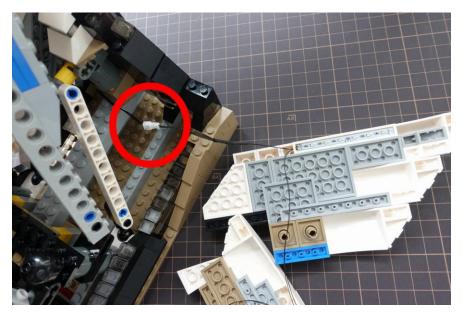

# Take off the left and right shells

Remove the ball joints

Put the ball joint back to the base

And the parts above the joints

Install the A lights