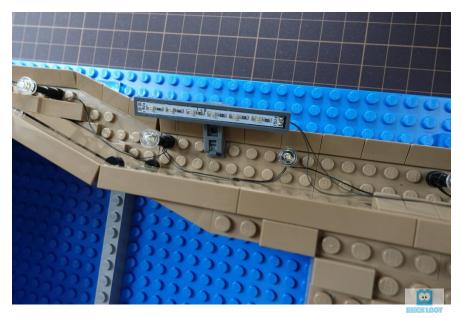

# Spotlights

Install the spotlights

The small shell on base

# Take off the left and right shells

Remove the ball joints

Put the ball joint back to the base

And the parts above the joints

Install the A lights