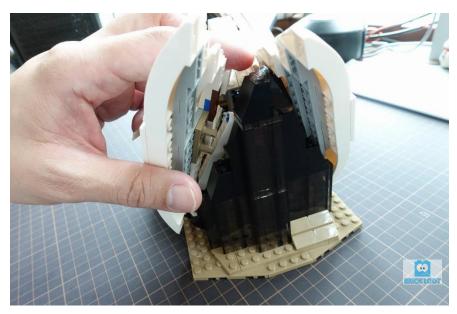

#### Remove the shells on one side

Install B lights

Remove shells on other side

Put the shells back with B lights installed