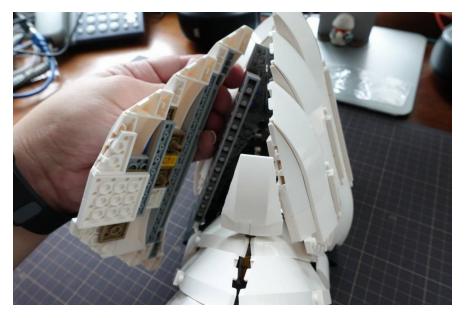

# Remove the shells

# Install D lights

Put the shells back with D lights installed