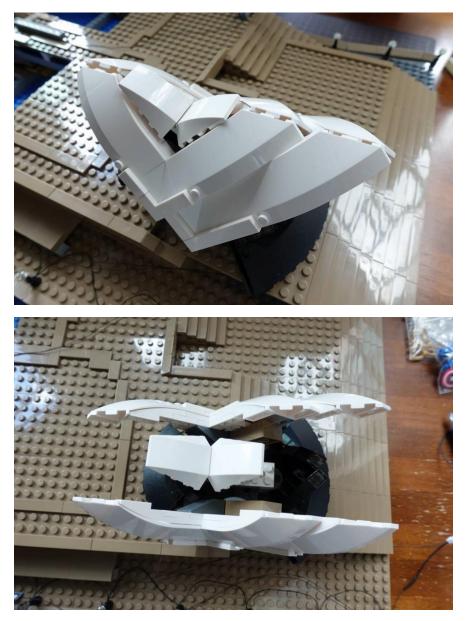

# LEGO 10234

# SYDNEY OPERA HOUSE









A light for small shell

B & C lights for big shell

D & E lights for medium shell



#### Remove the medium shell from the base



Remove the big shell from the base





Street poles



Pole lights



# Replace the street pole with light start from 1



Install lights 1 by 1



# Spotlights



Install the spotlights







The small shell on base



# Take off the left and right shells



Remove the ball joints



Put the ball joint back to the base



And the parts above the joints









Install the A lights



#### Put the shells back





Big shell



#### Remove the shells on one side











Install B lights



Remove shells on other side





Put the shells back with B lights installed







# Pass the mini plug to the other side







```
Install C lights
```



Connect the plug first



Put the shells back





Medium Shell



# Remove the shells









# Install D lights



Put the shells back with D lights installed







#### Put the shells back



Connect the mini plug and put it inside the shell



Put medium shell back to the base



Put the big shell back and connect the plug to small shell



Connect the s