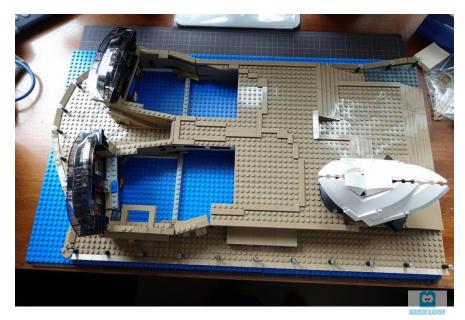

#### Remove the medium shell from the base

Remove the big shell from the base

Street poles

Pole lights