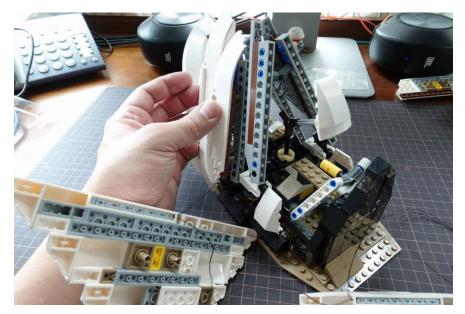

from the base





Street poles



Pole lights



# Replace the street pole with light start from 1



Install lights 1 by 1



# Spotlights



Install the spotlights







The small shell on base



# Take off the left and right shells



Remove the ball joints



Put the ball joint back to the base



And the parts above the joints









Install the A lights



#### Put the shells back





Big shell



#### Remove the shells on one side











Install B lights



Remove shells on other side





Put the shells back with B lights installed







# Pass the mini plug to the other side







```
Install C lights
```



Connect the plug first



Put the shells back





Medium Shell



# Remove the shells









# Install D lights



Put the shells back with D lights installed







#### Put the shells back



Connect the mini plug and put it inside the shell



Put medium shell back to the base



Put the big shell back and connect the plug to small shell



Connect the spotlight light, small shell, and medium shell to USB plug



Plug in the USB and done!