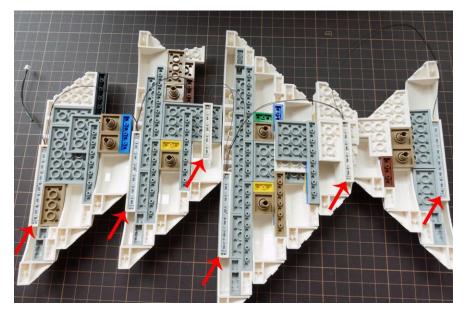

#### Remove the medium shell from the base

Remove the big shell from the base

Street poles

Pole lights

# Take off the left and right shells

Remove the ball joints

Put the ball joint back to the base

And the parts above the joints

Install the A lights

#### Put the shells back

Big shell

#### Remove the shells on one side

Install B lights

Remove shells on other side

Put the shells back with B lights installed

# Remove the shells