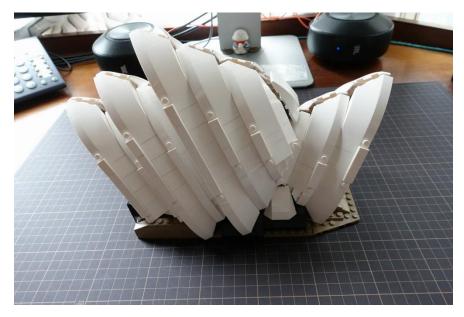

& E lights for medium shell



#### Remove the medium shell from the base



Remove the big shell from the base





Street poles



Pole lights



# Replace the street pole with light start from 1



Install lights 1 by 1



# Spotlights



Install the spotlights







The small shell on base



# Take off the left and right shells



Remove the ball joints



Put the ball joint back to the base



And the parts above the joints









Install the A lights



#### Put the shells back





Big shell



#### Remove the shells on one side











Install B lights



Remove shells on other side





Put the shells back with B lights installed







# Pass the mini plug to the other side







```
Install C lights
```



Connect the plug first



Put the shells back





Medium Shell



# Remove the shells









# Install D lights



Put the shells back with D lights installed







#### Put the shells back



Connect the mini plug and put it inside the shell



Put medium shell back to the base



Put the big shell back and connect the plug to small shell



Connect the spotlight light, small shell, and medium shell to USB plug



Plug in the USB and done!