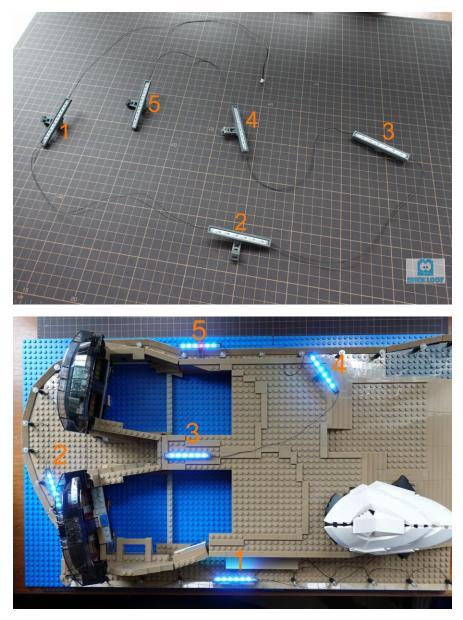

# SYDNEY OPERA HOUSE

A light for small shell

B & C lights for big shell

D & E lights for medium shell

#### Remove the medium shell from the base

Remove the big shell from the base

Street poles

Pole lights

#### Put the shells back

Connect the mini plug and put it inside the shell

Put medium shell back to the base

Put the big shell back and connect the plug to small shell

Connect the spotlight light, small shell, and medium shell to USB plug