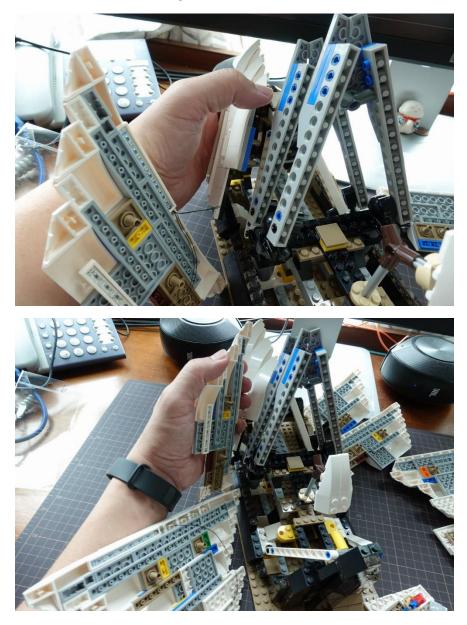

# Take off the left and right shells

Remove the ball joints

Put the ball joint back to the base

And the parts above the joints

Install the A lights

#### Put the shells back

Big shell