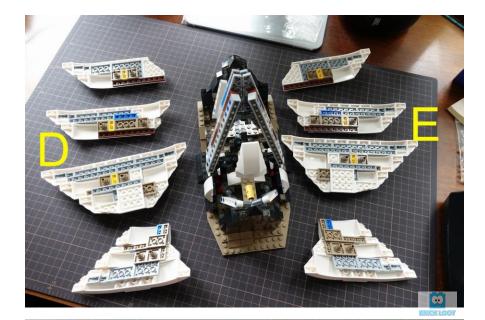

# SYDNEY OPERA HOUSE

A light for small shell

B & C lights for big shell

D & E lights for medium shell

#### Remove the medium shell from the base

Remove the big shell from the base

Street poles

Pole lights