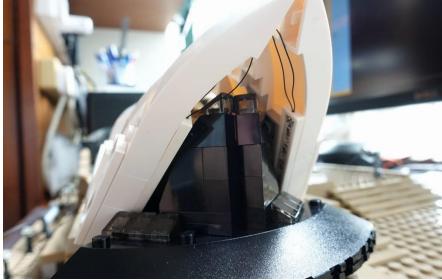

# Remove the shells

# Install D lights

Put the shells back with D lights installed