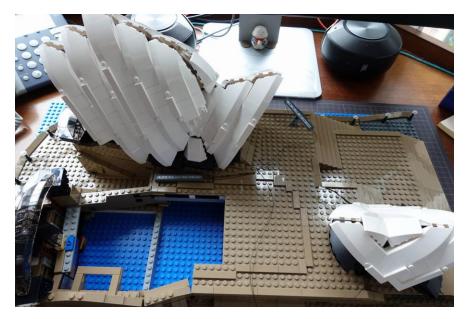

#### Remove the medium shell from the base

Remove the big shell from the base

Street poles

Pole lights

# Spotlights

Install the spotlights

The small shell on base

# Take off the left and right shells

Remove the ball joints

Put the ball joint back to the base

And the parts above the joints

Install the A lights

#### Put the shells back

Big shell

#### Remove the shells on one side

Install B lights

Remove shells on other side

Put the shells back with B lights installed

# Remove the shells