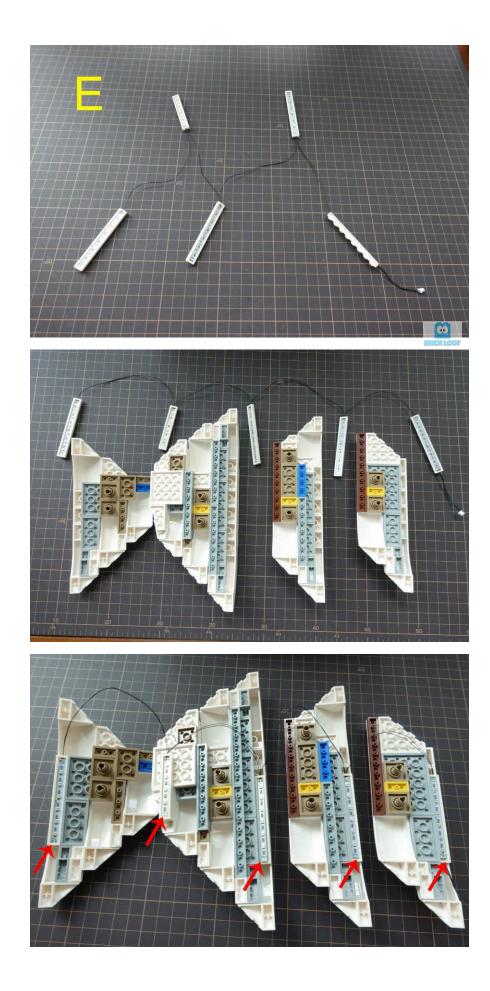

# Remove the shells

# Install D lights

Put the shells back with D lights installed