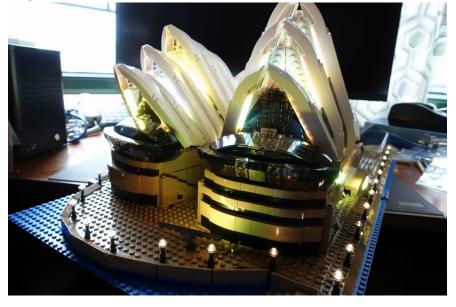

ack to the base



And the parts above the joints









Install the A lights



#### Put the shells back





Big shell



#### Remove the shells on one side











Install B lights



Remove shells on other side





Put the shells back with B lights installed







# Pass the mini plug to the other side







```
Install C lights
```



Connect the plug first



Put the shells back





Medium Shell



# Remove the shells









# Install D lights



Put the shells back with D lights installed







#### Put the shells back



Connect the mini plug and put it inside the shell



Put medium shell back to the base



Put the big shell back and connect the plug to small shell



Connect the spotlight light, small shell, and medium shell to USB plug



Plug in the USB and done!