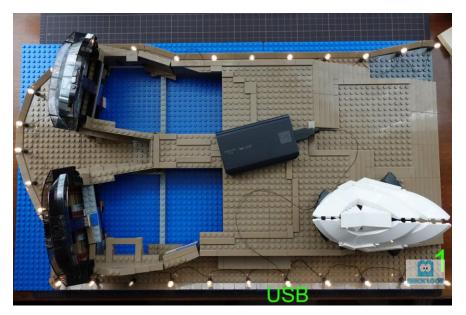

#### Put the shells back

Connect the mini plug and put it inside the shell

Put medium shell back to the base

Put the big shell back and connect the plug to small shell

Connect the spotlight light, small shell, and medium shell to USB plug

Plug in the USB and done!