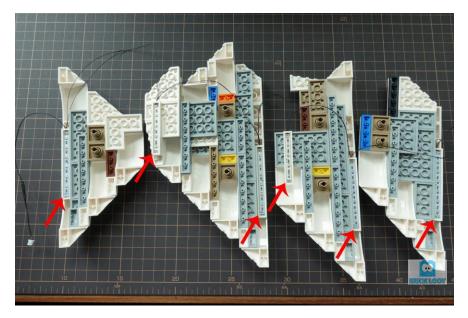

# Remove the shells

# Install D lights

Put the shells back with D lights installed