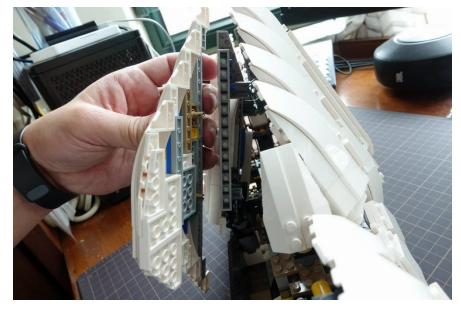

# LEGO 10234

# SYDNEY OPERA HOUSE









A light for small shell

B & C lights for big shell

D & E lights for medium shell



#### Remove the medium shell from the base



Remove the big shell from the base





Street poles



Pole lights



# Replace the street pole with light start from 1



Install lights 1 by 1



# Spotlights



Install the spotlights







The small shell on base



# Take off the left and right shells



Remove the ball joints



Put the ball joint back to the base



And the parts above the joints









Install the A lights



#### Put the shells back





Big shell



#### Remove the shells on one side











Install B lights



Remove shells on other side





Put the shells back with B lights installed







# Pass the mini plug to the other side







```
Install C lights
```



Connect the plug first



Put the shells back





Medium Shell



# Remove the shells









# Install D lights



Put the shells back with D lights installed







#### Put the shells back



Connect the mini plug and put it inside the shell



Put medium shell back to the base



Put the big shell back and connect the plug to small shell



Connect the spotlight light, small shell, and medium shell to USB plug



Plug in the USB and done!