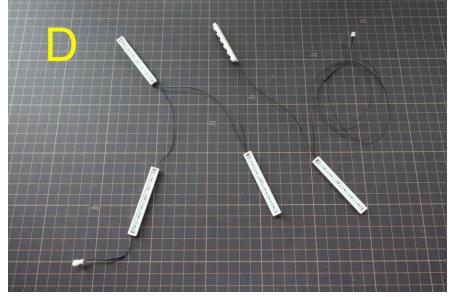

# SYDNEY OPERA HOUSE

A light for small shell

B & C lights for big shell

D & E lights for medium shell

# Install D lights

Put the shells back with D lights installed