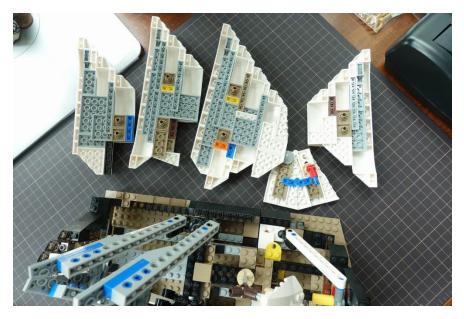

# Remove the shells

#### Put the shells back

Connect the mini plug and put it inside the shell

Put medium shell back to the base

Put the big shell back and connect the plug to small shell

Connect the spotlight light, small shell, and medium shell to USB plug