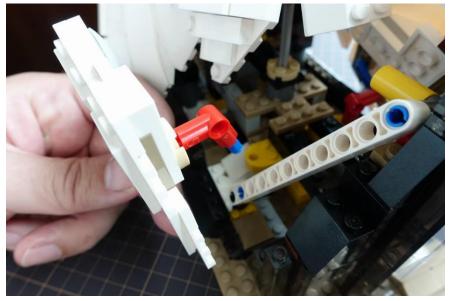

# Take off the left and right shells

Remove the ball joints

Put the ball joint back to the base

And the parts above the joints

Install the A lights