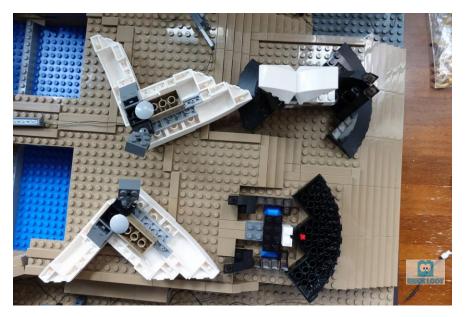

#### Remove the medium shell from the base

Remove the big shell from the base

Street poles

Pole lights

#### Put the shells back

Big shell

# Remove the shells