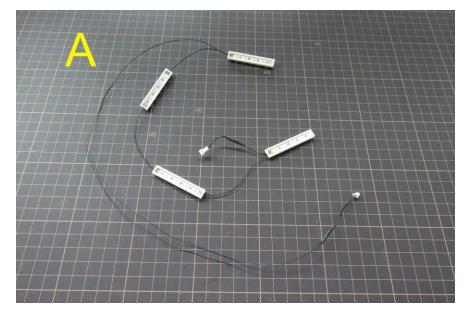

# SYDNEY OPERA HOUSE

A light for small shell

B & C lights for big shell

D & E lights for medium shell