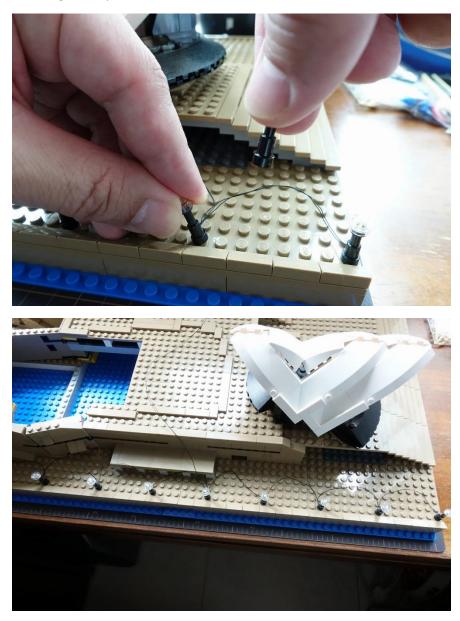

# Take off the left and right shells

Remove the ball joints

Put the ball joint back to the base

And the parts above the joints

Install the A lights

#### Put the shells back

Big shell