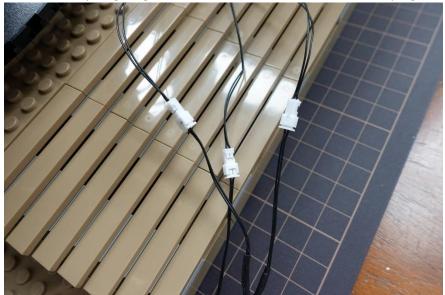

#### Put the shells back

Connect the mini plug and put it inside the shell

Put medium shell back to the base

Put the big shell back and connect the plug to small shell

Connect the spotlight light, small shell, and medium shell to USB plug

Plug in the USB and done!