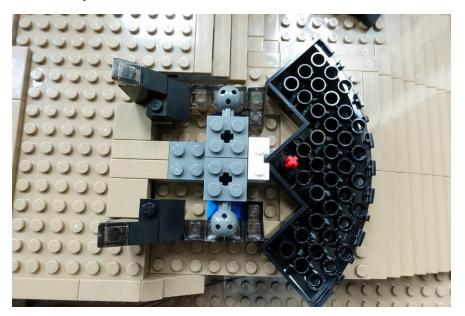

#### Remove the shells on one side

Install B lights

Remove shells on other side

Put the shells back with B lights installed

# Pass the mini plug to the other side

```
Install C lights
```

Connect the plug first

Put the shells back

Medium Shell