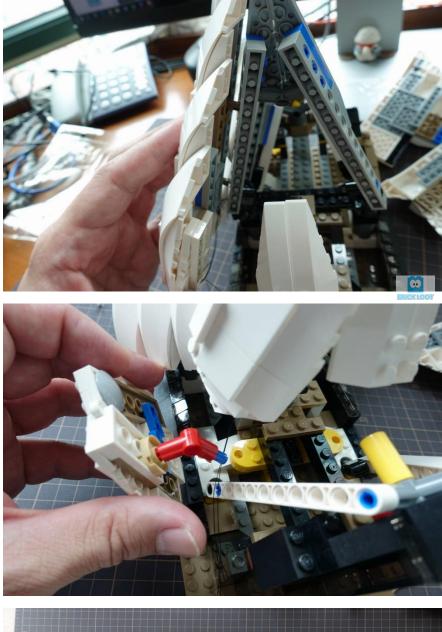

# Take off the left and right shells

Remove the ball joints

Put the ball joint back to the base

And the parts above the joints

Install the A lights

#### Remove the shells on one side

Install B lights

Remove shells on other side

Put the shells back with B lights installed