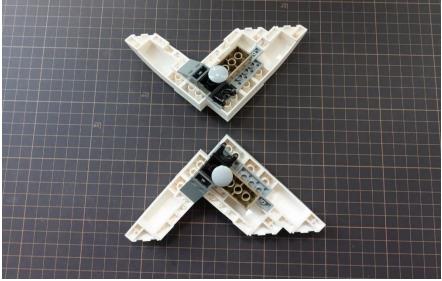

# Take off the left and right shells

Remove the ball joints

Put the ball joint back to the base

And the parts above the joints

Install the A lights

#### Put the shells back

Big shell