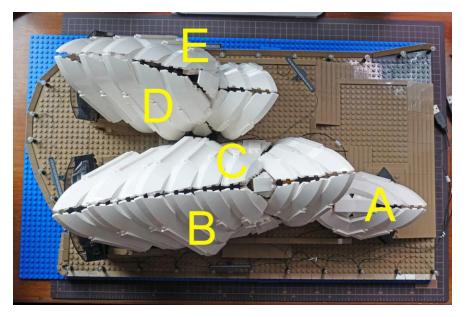

# SYDNEY OPERA HOUSE

A light for small shell

B & C lights for big shell

D & E lights for medium shell

#### Remove the medium shell from the base

Remove the big shell from the base

Street poles

Pole lights