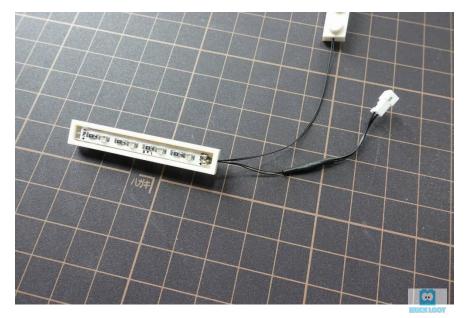

# Take off the left and right shells

Remove the ball joints

Put the ball joint back to the base

And the parts above the joints

Install the A lights