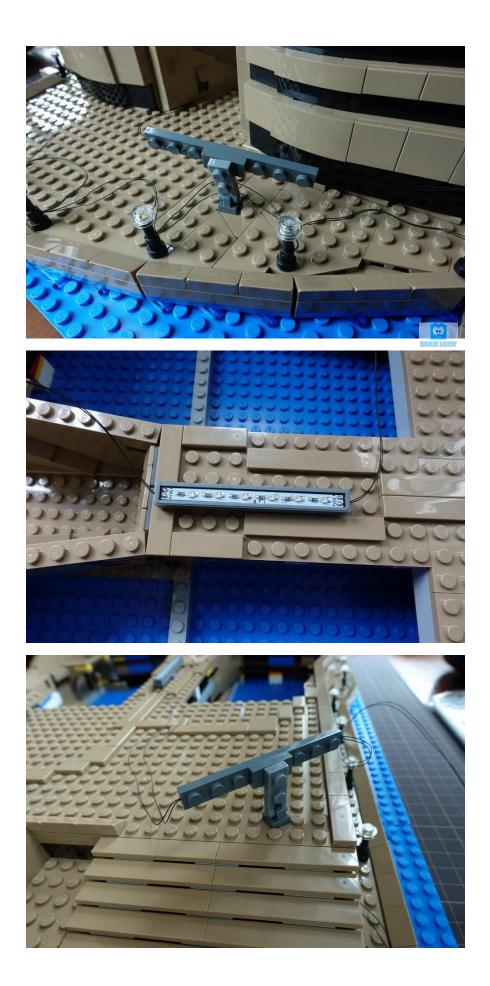

# Spotlights

Install the spotlights

The small shell on base

# Take off the left and right shells

Remove the ball joints

Put the ball joint back to the base

And the parts above the joints

Install the A lights