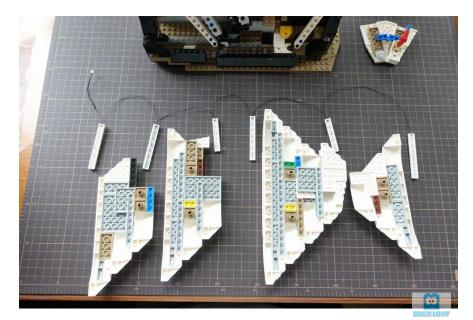

#### Remove the shells on one side

Install B lights

Remove shells on other side

Put the shells back with B lights installed

# Pass the mini plug to the other side

```
Install C lights
```

Connect the plug first

Put the shells back

Medium Shell