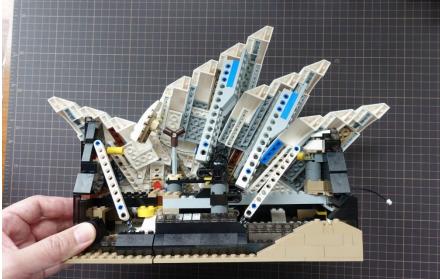

#### Put the shells back

Big shell

#### Put the shells back

Connect the mini plug and put it inside the shell

Put medium shell back to the base

Put the big shell back and connect the plug to small shell

Connect the spotlight light, small shell, and medium shell to USB plug