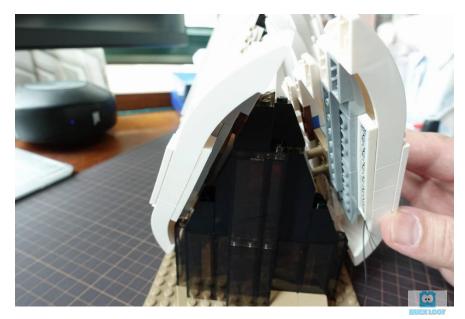

#### Remove the shells on one side

Install B lights

Remove shells on other side

Put the shells back with B lights installed

# Pass the mini plug to the other side

```
Install C lights
```

Connect the plug first

Put the shells back

Medium Shell