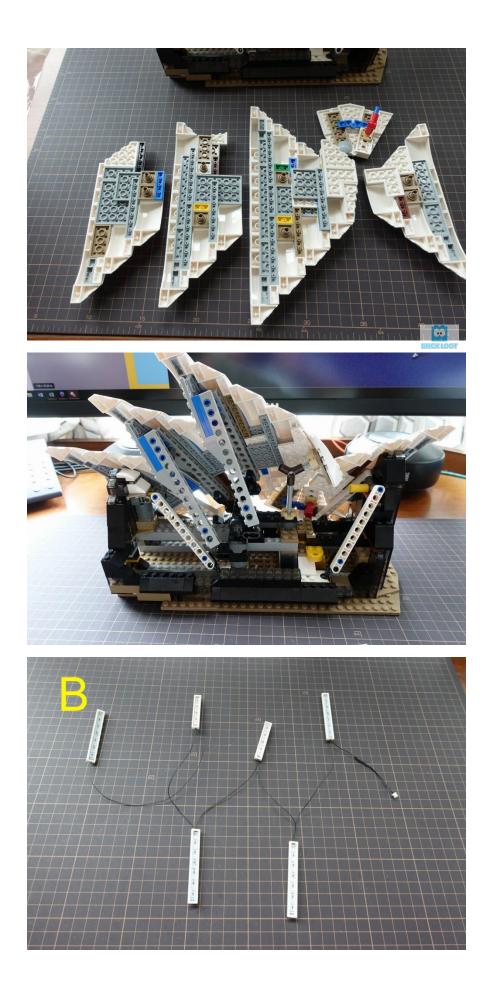

# SYDNEY OPERA HOUSE

A light for small shell

B & C lights for big shell

D & E lights for medium shell

#### Put the shells back

Big shell

#### Remove the shells on one side

Install B lights

Remove shells on other side

Put the shells back with B lights installed