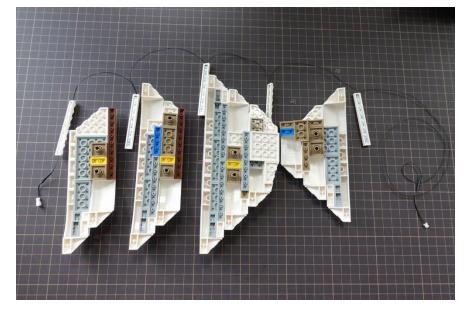

#### Remove the medium shell from the base



Remove the big shell from the base





Street poles



Pole lights



# Replace the street pole with light start from 1



Install lights 1 by 1



# Spotlights



Install the spotlights







The small shell on base



# Take off the left and right shells



Remove the ball joints



Put the ball joint back to the base



And the parts above the joints









Install the A lights



#### Put the shells back





Big shell



#### Remove the shells on one side











Install B lights



Remove shells on other side





Put the shells back with B lights installed







# Pass the mini plug to the other side







```
Install C lights
```



Connect the plug first



Put the shells back





Medium Shell



# Remove the shells









# Install D lights



Put the shells back with D lights installed







#### Put the shells back



Connect the mini plug and put it inside the shell



Put medium shell back to the base



Put the big shell back and connect the plug to small shell



Connect the spotlight light, small shell, and medium shell to USB plug



Plug in the USB and done!