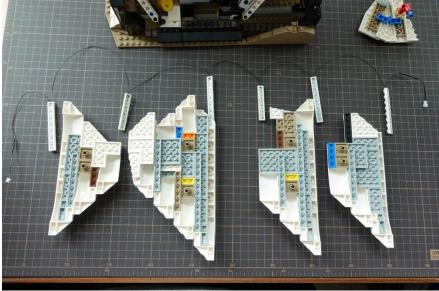

# Remove the shells

# Install D lights

Put the shells back with D lights installed