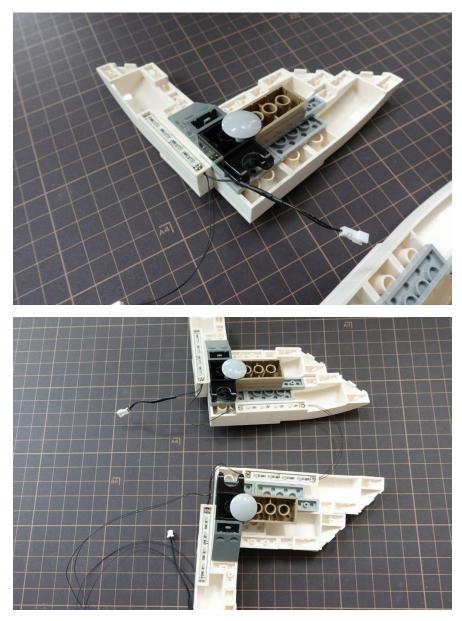

# Take off the left and right shells

Remove the ball joints

Put the ball joint back to the base

And the parts above the joints

Install the A lights

#### Put the shells back

Big shell