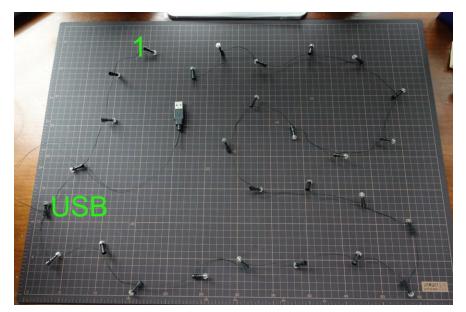

# SYDNEY OPERA HOUSE

A light for small shell

B & C lights for big shell

D & E lights for medium shell

# Replace the street pole with light start from 1

Install lights 1 by 1

# Spotlights

Install the spotlights

The small shell on base