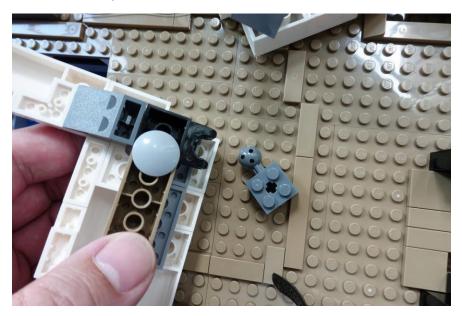

# Take off the left and right shells

Remove the ball joints

Put the ball joint back to the base

And the parts above the joints

Install the A lights