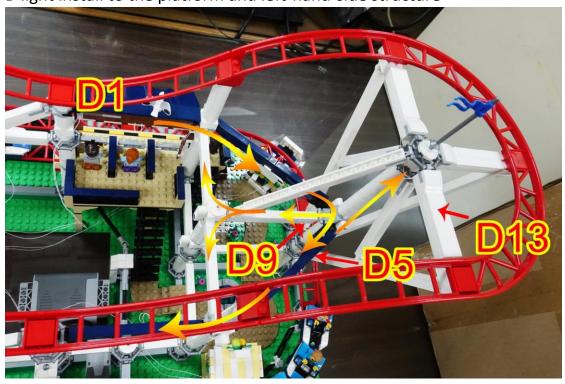

#### Remove the camera

Replace the flash with light plate from B13 and wrap the wire around the pole

Install C lights to top 2 levels

D light install to the platform and left-hand-side structure

Replace the red light on the control