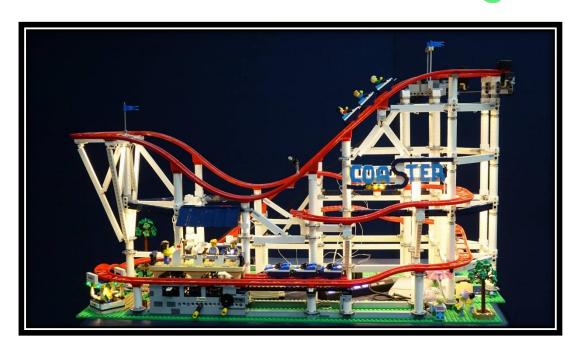

# **Lego 1026 1**



# LED INGTALLATION GUIDE





A, B & C lights install on the right-hand-side, start install from the back Yellow arrow is the light install direction. A1 is the first light plate of "A" light





1x10 light plates install at rightmost structure









Put the last light plate of A inside the structure



# Move the lights inside the pillars





Install the light plates under the horizontal structure







Install B lights in a similar way









#### Remove the camera



Replace the flash with light plate from B13 and wrap the wire around the pole





Install C lights to top 2 levels





D light install to the platform and left-hand-side structure







Replace the red light on the control





Install 2x8 light plates on top



Coaster sign



Sign light



Remove the sign and the clips





Replace the