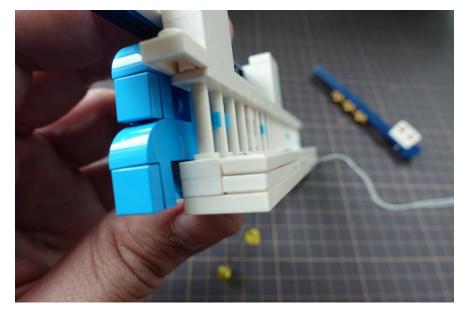

# LED INGTALLATION GUIDE

A, B & C lights install on the right-hand-side, start install from the back Yellow arrow is the light install direction. A1 is the first light plate of "A" light

1x10 light plates install at rightmost structure

Put the last light plate of A inside the structure

# Move the lights inside the pillars

Install the light plates under the horizontal structure

Install B lights in a similar way