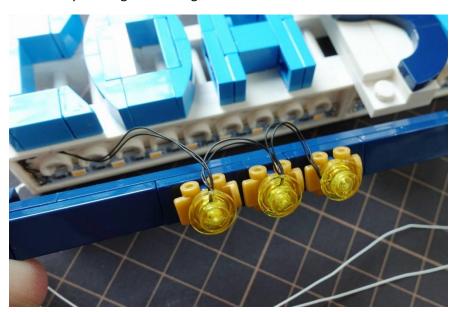

#### Remove some parts

Install the light under the fence

Remove a 1x2 plate from both white parts

Install the yellow lights on the gold rollers

Put the parts back

Put the sign back

Ticket booth