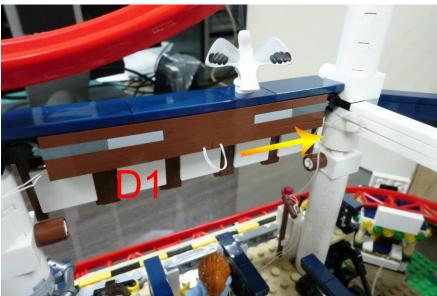

#### Remove the camera

Replace the flash with light plate from B13 and wrap the wire around the pole

Install C lights to top 2 levels

D light install to the platform and left-hand-side structure

Replace the red light on the control