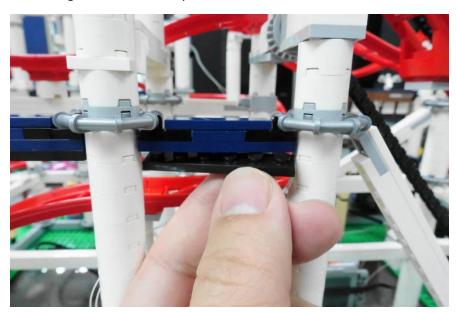

#### Remove the camera

Replace the flash with light plate from B13 and wrap the wire around the pole

Install C lights to top 2 levels

D light install to the platform and left-hand-side structure

Replace the red light on the control