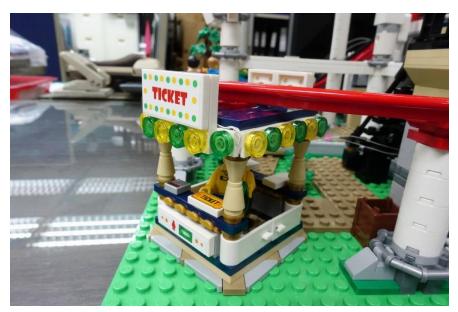

#### Remove some parts

Install the light under the fence

Remove a 1x2 plate from both white parts

Install the yellow lights on the gold rollers

Put the parts back

Put the sign back

Ticket booth

## Ticket booth lights

Remove some parts

## Remove the tiles and the white parts

Install the light round the plate

Put the parts back

Juice bar

Juice bar light

Replace the plate with light part

Connect the coaster sign light, ticket booth light and juice bar light to  $\ensuremath{\mathsf{USB}}$ 