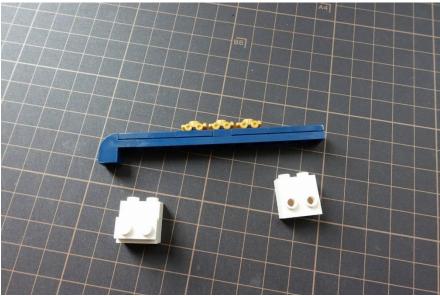

Install 2x8 light plates on top

Coaster sign

Sign light

Remove the sign and the clips

Replace the 1x1 clips with 1x2 clips

#### Remove some parts

Install the light under the fence

Remove a 1x2 plate from both white parts

Install the yellow lights on the gold rollers

Put the parts back

Put the sign back

Ticket booth