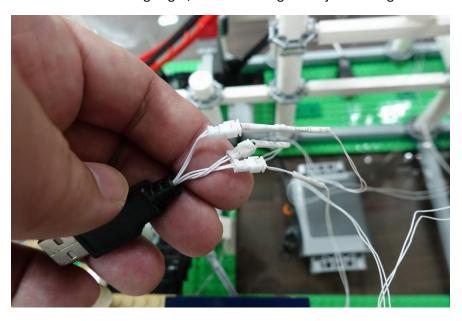

## Remove the tiles and the white parts

Install the light round the plate

Put the parts back

Juice bar

Juice bar light

Replace the plate with light part

Connect the coaster sign light, ticket booth light and juice bar light to  $\ensuremath{\mathsf{USB}}$ 