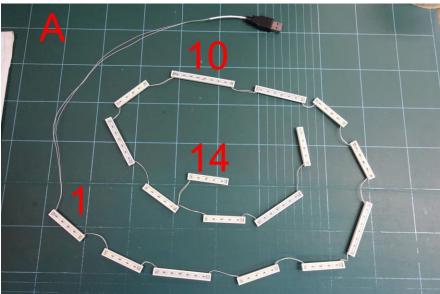

# LED INGTALLATION GUIDE

A, B & C lights install on the right-hand-side, start install from the back Yellow arrow is the light install direction. A1 is the first light plate of "A" light

1x10 light plates install at rightmost structure

Put the last light plate of A inside the structure