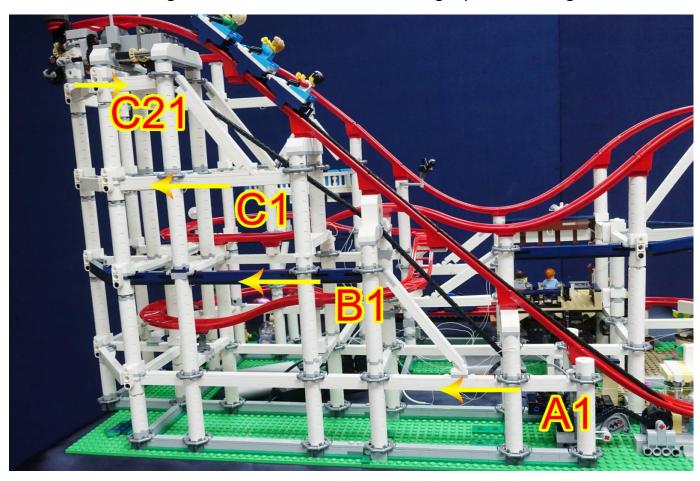

# LED INGTALLATION GUIDE

A, B & C lights install on the right-hand-side, start install from the back Yellow arrow is the light install direction. A1 is the first light plate of "A" light

1x10 light plates install at rightmost structure

Put the last light plate of A inside the structure

# Move the lights inside the pillars

Install the light plates under the horizontal structure

Install B lights in a similar way