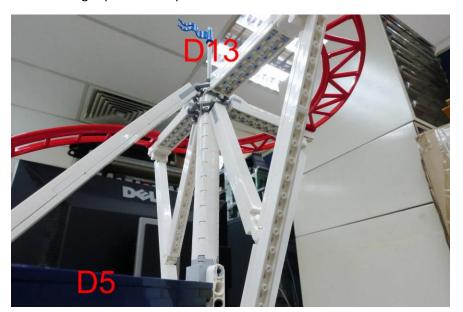

#### Remove the camera

Replace the flash with light plate from B13 and wrap the wire around the pole

Install C lights to top 2 levels

D light install to the platform and left-hand-side structure

Replace the red light on the control