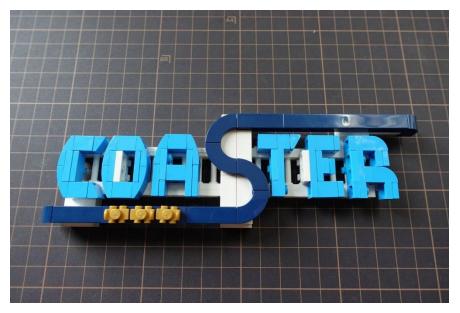

Install 2x8 light plates on top

Coaster sign

Sign light

Remove the sign and the clips

Replace the 1x1 clips with 1x2 clips

#### Remove some parts

Install the light under the fence

Remove a 1x2 plate from both white parts

Install the yellow lights on the gold rollers

Put the parts back

Put the sign back

Ticket booth