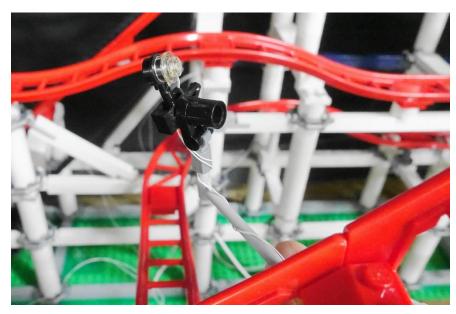

#### Remove the camera

Replace the flash with light plate from B13 and wrap the wire around the pole

Install C lights to top 2 levels

D light install to the platform and left-hand-side structure

Replace the red light on the control