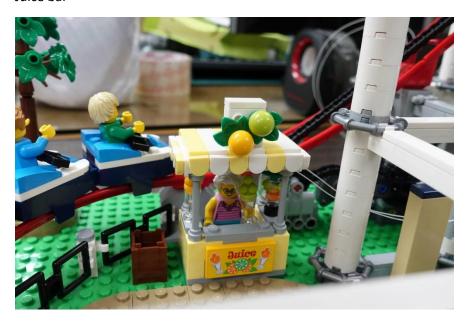

## Remove the tiles and the white parts

Install the light round the plate

Put the parts back

Juice bar

Juice bar light

Replace the plate with light part

Connect the coaster sign light, ticket booth light and juice bar light to  $\ensuremath{\mathsf{USB}}$ 