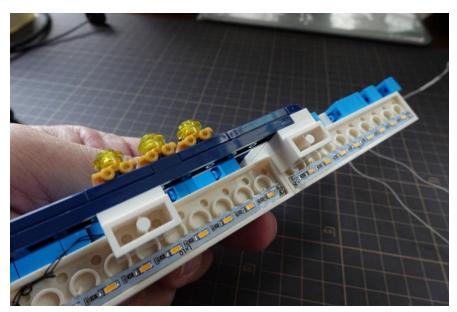

# Move the lights inside the pillars

Install the light plates under the horizontal structure

Install B lights in a similar way