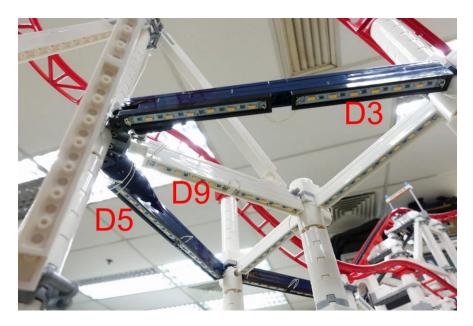

#### Remove the camera

Replace the flash with light plate from B13 and wrap the wire around the pole

Install C lights to top 2 levels

D light install to the platform and left-hand-side structure

Replace the red light on the control