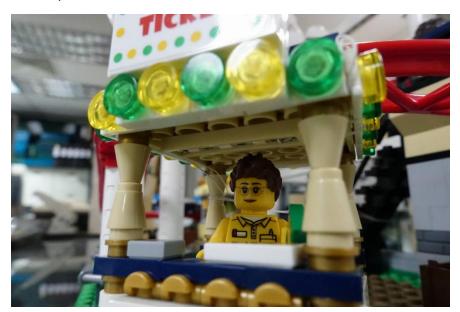

#### Remove some parts

Install the light under the fence

Remove a 1x2 plate from both white parts

Install the yellow lights on the gold rollers

Put the parts back

Put the sign back

Ticket booth

## Ticket booth lights

Remove some parts