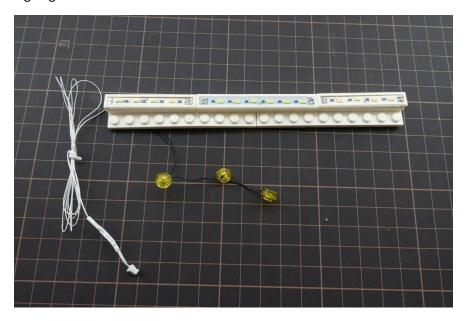

Install 2x8 light plates on top

Coaster sign

Sign light

Remove the sign and the clips

Replace the 1x1 clips with 1x2 clips

#### Remove some parts

Install the light under the fence

Remove a 1x2 plate from both white parts

Install the yellow lights on the gold rollers

Put the parts back

Put the sign back

Ticket booth