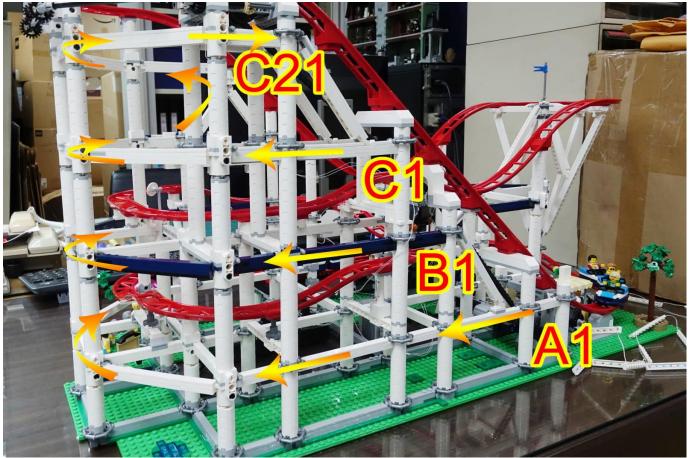

# LED INGTALLATION GUIDE

A, B & C lights install on the right-hand-side, start install from the back Yellow arrow is the light install direction. A1 is the first light plate of "A" light

1x10 light plates install at rightmost structure

Put the last light plate of A inside the structure

# Move the lights inside the pillars

Install the light plates under the horizontal structure

Install B lights in a similar way