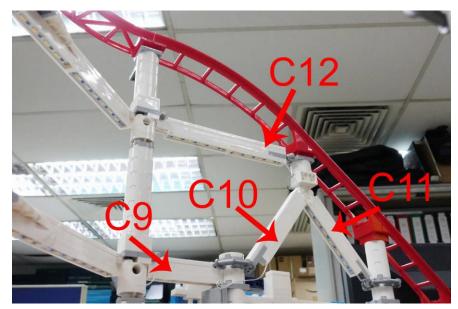

# Move the lights inside the pillars

Install the light plates under the horizontal structure

Install B lights in a similar way

#### Remove the camera

Replace the flash with light plate from B13 and wrap the wire around the pole

Install C lights to top 2 levels

D light install to the platform and left-hand-side structure

Replace the red light on the control