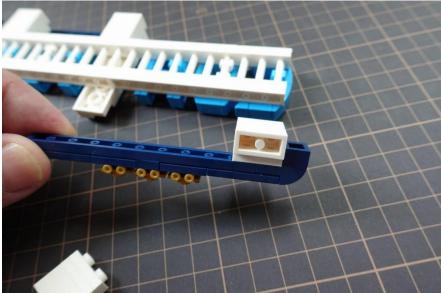

#### Remove some parts

Install the light under the fence

Remove a 1x2 plate from both white parts

Install the yellow lights on the gold rollers

Put the parts back

Put the sign back

Ticket booth