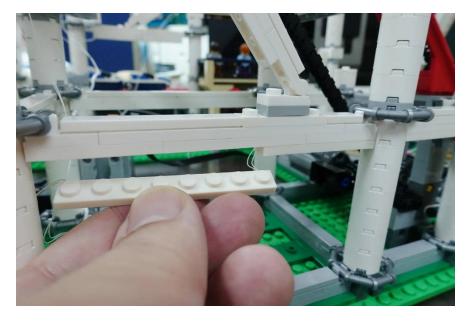

# LED INGTALLATION GUIDE

A, B & C lights install on the right-hand-side, start install from the back Yellow arrow is the light install direction. A1 is the first light plate of "A" light

1x10 light plates install at rightmost structure

Put the last light plate of A inside the structure