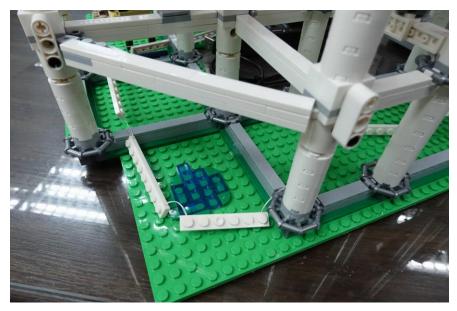

# Move the lights inside the pillars

Install the light plates under the horizontal structure

Install B lights in a similar way