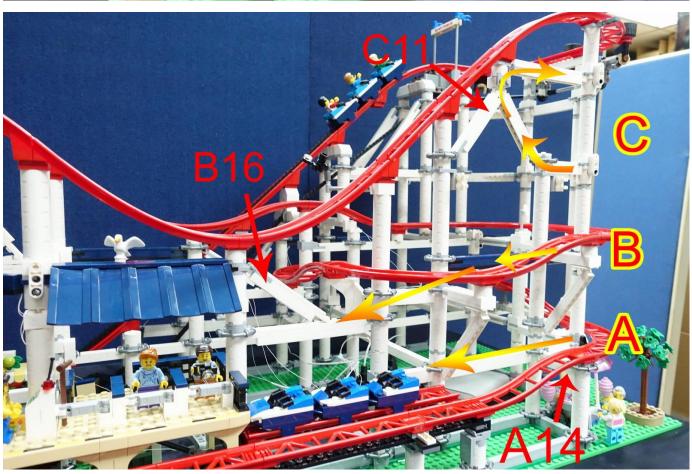

#### Remove the camera

Replace the flash with light plate from B13 and wrap the wire around the pole

Install C lights to top 2 levels

D light install to the platform and left-hand-side structure

Replace the red light on the control