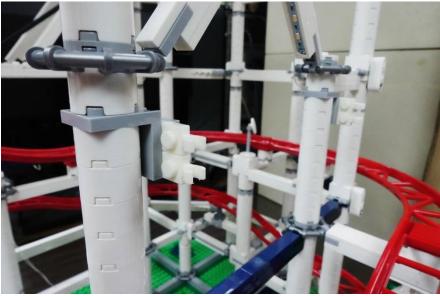

# Move the lights inside the pillars

Install the light plates under the horizontal structure

Install B lights in a similar way