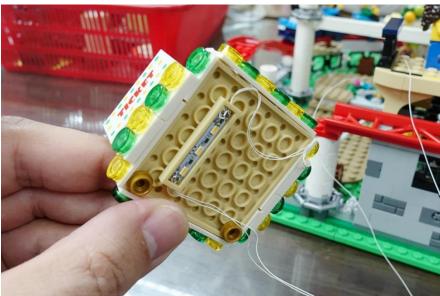

#### Remove some parts

Install the light under the fence

Remove a 1x2 plate from both white parts

Install the yellow lights on the gold rollers

Put the parts back

Put the sign back

Ticket booth

## Ticket booth lights

Remove some parts