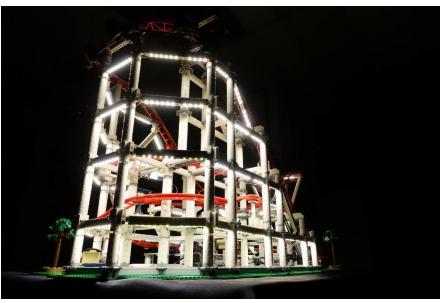

# **Lego 1026 1**

# LED INGTALLATION GUIDE

A, B & C lights install on the right-hand-side, start install from the back Yellow arrow is the light install direction. A1 is the first light plate of "A" light

1x10 light plates install at rightmost structure