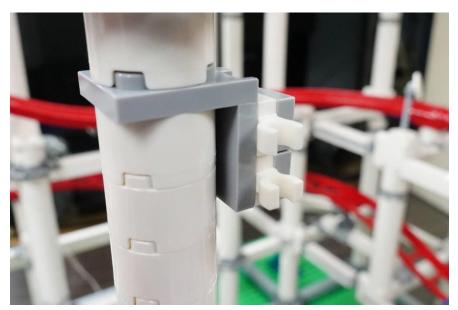

# Move the lights inside the pillars

Install the light plates under the horizontal structure

Install B lights in a similar way