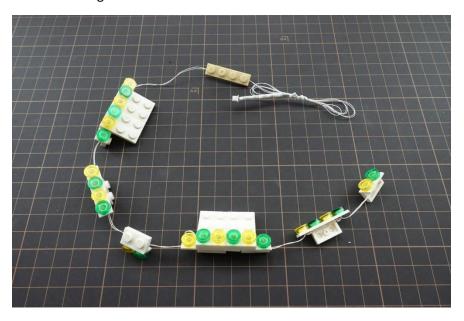

#### Remove some parts

Install the light under the fence

Remove a 1x2 plate from both white parts

Install the yellow lights on the gold rollers

Put the parts back

Put the sign back

Ticket booth

## Ticket booth lights

Remove some parts

## Remove the tiles and the white parts

Install the light round the plate

Put the parts back

Juice bar

Juice bar light

Replace the plate with light part

Connect the coaster sign light, ticket booth light and juice bar light to  $\ensuremath{\mathsf{USB}}$ 