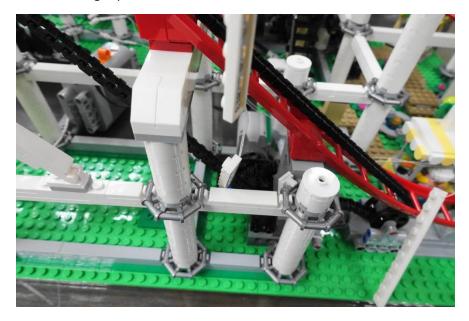

# Move the lights inside the pillars

Install the light plates under the horizontal structure

Install B lights in a similar way