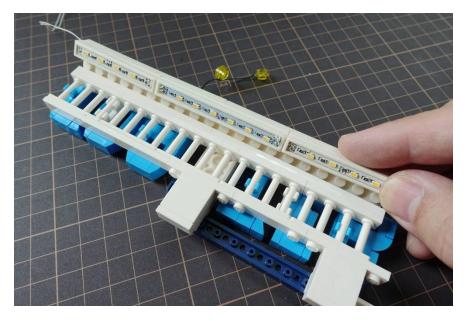

#### Remove some parts

Install the light under the fence

Remove a 1x2 plate from both white parts

Install the yellow lights on the gold rollers

Put the parts back

Put the sign back

Ticket booth