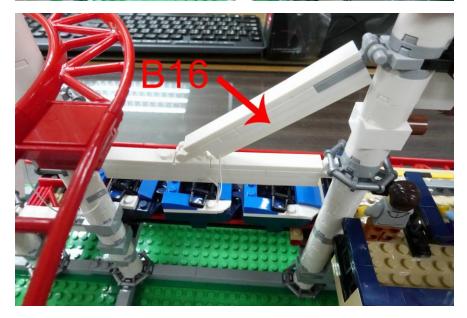

# Move the lights inside the pillars

Install the light plates under the horizontal structure

Install B lights in a similar way

#### Remove the camera

Replace the flash with light plate from B13 and wrap the wire around the pole

Install C lights to top 2 levels

D light install to the platform and left-hand-side structure

Replace the red light on the control