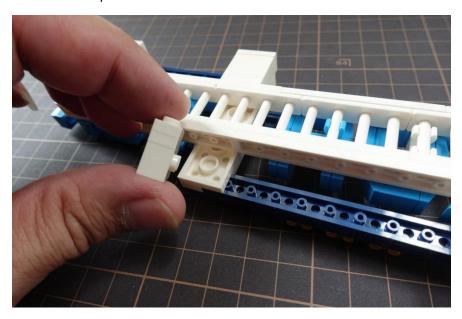

#### Remove some parts

Install the light under the fence

Remove a 1x2 plate from both white parts

Install the yellow lights on the gold rollers

Put the parts back

Put the sign back

Ticket booth

## Ticket booth lights

Remove some parts