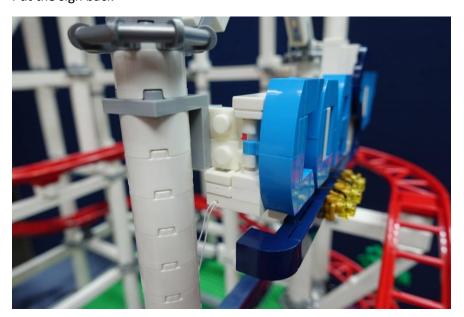

#### Remove the camera

Replace the flash with light plate from B13 and wrap the wire around the pole

Install C lights to top 2 levels

D light install to the platform and left-hand-side structure

Replace the red light on the control