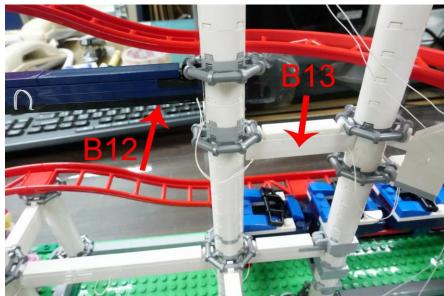

# Move the lights inside the pillars

Install the light plates under the horizontal structure

Install B lights in a similar way

#### Remove the camera

Replace the flash with light plate from B13 and wrap the wire around the pole

Install C lights to top 2 levels

D light install to the platform and left-hand-side structure

Replace the red light on the control