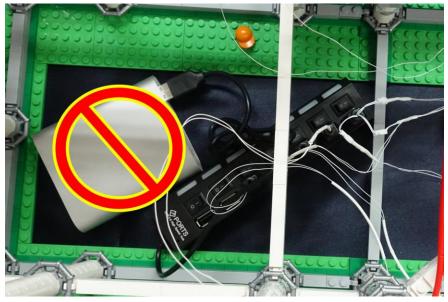

Due to the large number of lights. A & D require 1.5 Amp, B & C require 1.5 Amp. 5 USB total more than 3 Amp. Must use 2 or more power supplies to connect 5 USB plugs. Never put all 5 USB in one power supply.