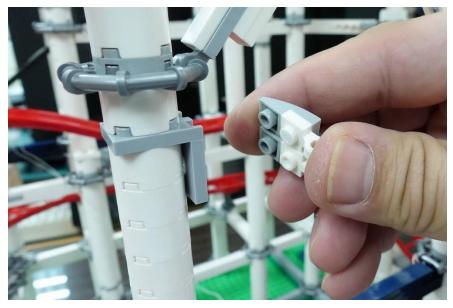

# Move the lights inside the pillars

Install the light plates under the horizontal structure

Install B lights in a similar way