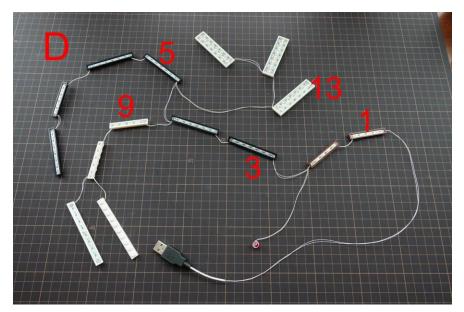

#### Remove the camera

Replace the flash with light plate from B13 and wrap the wire around the pole

Install C lights to top 2 levels

D light install to the platform and left-hand-side structure

Replace the red light on the control

Due to the large number of lights. A & D require 1.5 Amp, B & C require 1.5 Amp. 5 USB total more than 3 Amp. Must use 2 or more power supplies to connect 5 USB plugs. Never put all 5 USB in one power supply.