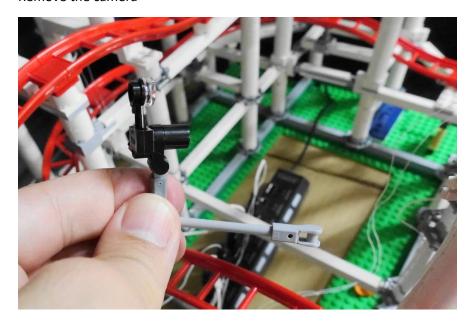

#### Remove the camera

Replace the flash with light plate from B13 and wrap the wire around the pole

Install C lights to top 2 levels

D light install to the platform and left-hand-side structure

Replace the red light on the control