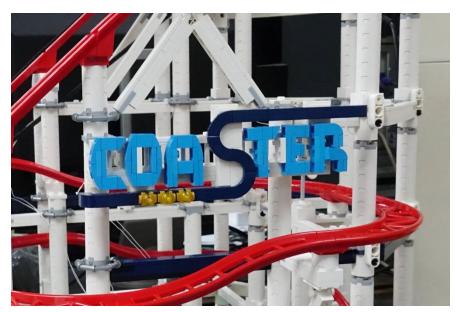

Install 2x8 light plates on top

Coaster sign

Sign light

Remove the sign and the clips

Replace the 1x1 clips with 1x2 clips

#### Remove some parts

Install the light under the fence

Remove a 1x2 plate from both white parts

Install the yellow lights on the gold rollers

Put the parts back

Put the sign back

Ticket booth