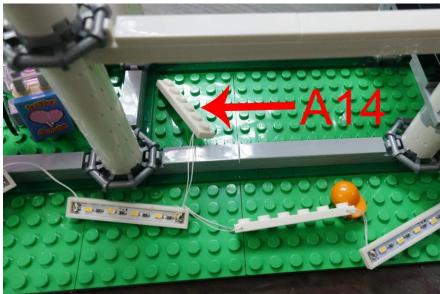

Put the last light plate of A inside the structure

# Move the lights inside the pillars

Install the light plates under the horizontal structure

Install B lights in a similar way