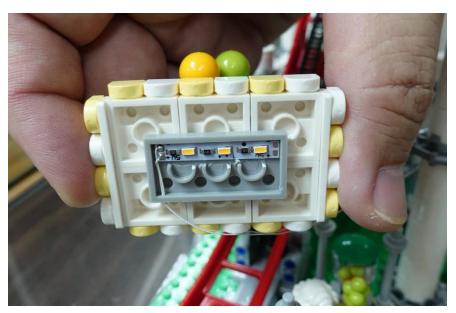

#### Remove some parts

Install the light under the fence

Remove a 1x2 plate from both white parts

Install the yellow lights on the gold rollers

Put the parts back

Put the sign back

Ticket booth

## Ticket booth lights

Remove some parts