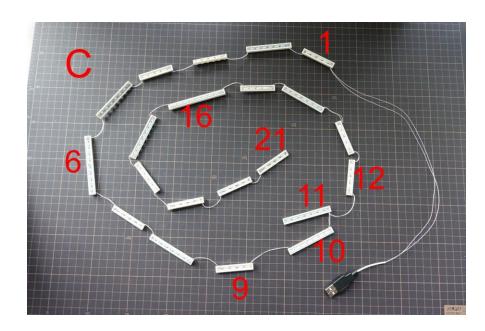

# LED INGTALLATION GUIDE

A, B & C lights install on the right-hand-side, start install from the back Yellow arrow is the light install direction. A1 is the first light plate of "A" light

1x10 light plates install at rightmost structure

Put the last light plate of A inside the structure