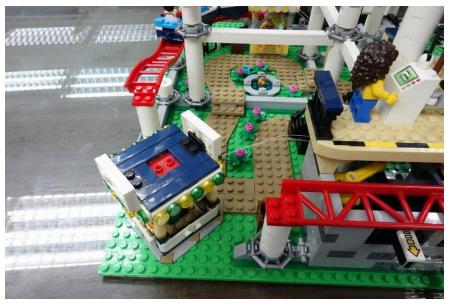

#### Remove some parts

Install the light under the fence

Remove a 1x2 plate from both white parts

Install the yellow lights on the gold rollers

Put the parts back

Put the sign back

Ticket booth

## Ticket booth lights

Remove some parts

## Remove the tiles and the white parts

Install the light round the plate

Put the parts back

Juice bar

Juice bar light

Replace the plate with light part

Connect the coaster sign light, ticket booth light and juice bar light to  $\ensuremath{\mathsf{USB}}$ 