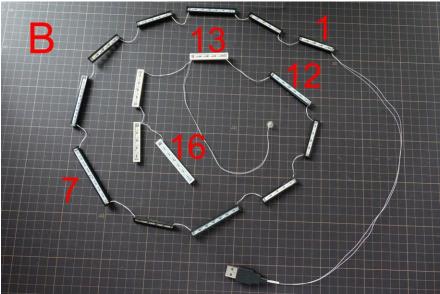

# Move the lights inside the pillars

Install the light plates under the horizontal structure

Install B lights in a similar way