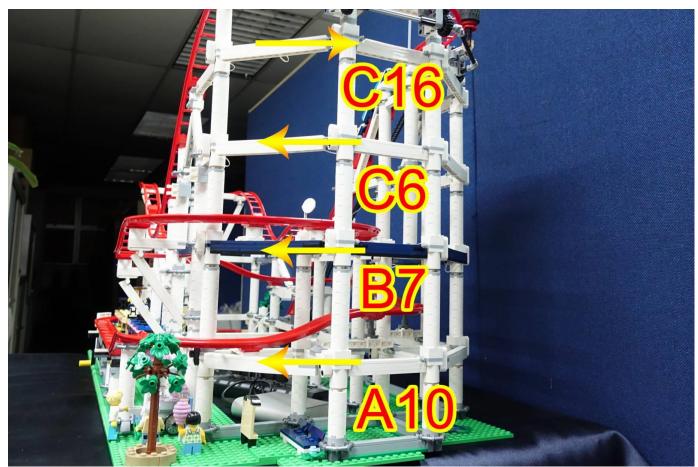

# Move the lights inside the pillars

Install the light plates under the horizontal structure

Install B lights in a similar way