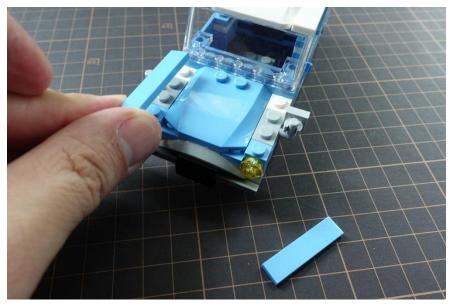

#### Remove some parts

Move the clear yellow plates to light parts

Move the clear orange bricks and clear red plates parts to light parts

Install the headlights and move the wire to the wheel