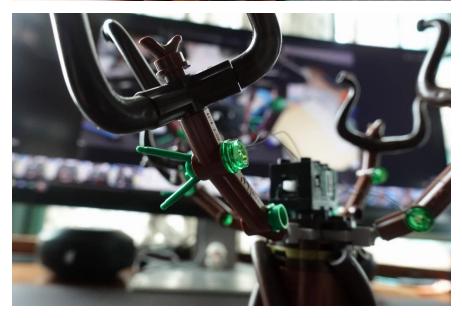

# Lego 75953

# Hogwarts whomping Willow

# LED Installation Guide









Car light



#### Remove some parts

























Move the clear yellow plates to light parts



Move the clear orange bricks and clear red plates parts to light parts





Install the headlights and move the wire to the wheel







# Put the front parts back





Install the rear lights





Install the light plate beneath the roof







Fix the wire under black plate



Hold the roof part above the car and align the wire beside the door



# Put the truck and roof back







# Tree lights











Castle lights



# Separate the castle



Potions classroom



Potions classroom lights



#### Remove some parts















Replace the clear yellow brick with light parts



Press the wire make it angled





Put back the grey bricks with lights



Replace the candle with light part



#### Wire exit



Put parts back



Install the light plate





Tower



Tower lights



#### Remove the roof



Remove the small tower beside bedroom



Push up from the chem room and remove the bedroom







Remove a 1x6 tan plate beside bed



# Attach portions classroom to chem room



Remove the corner





Fix the wire with the 1x6 tan plate and corner



Install 2 light plates beneath the bedroom



Put back the bedroom on top of chem room



Pass the wire through the bedroom pillar



R