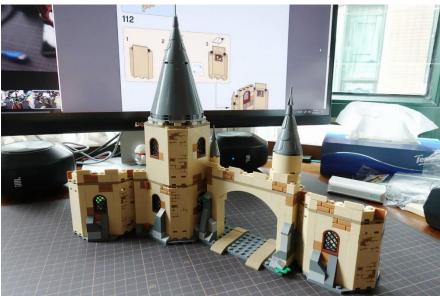

# Lego 75953

# Hogwarts whomping Willow

# LED Installation Guide









Car light



#### Remove some parts

























Move the clear yellow plates to light parts



Move the clear orange bricks and clear red plates parts to light parts





Install the headlights and move the wire to the wheel







# Put the front parts back





Install the rear lights





Install the light plate beneath the roof







Fix the wire under black plate



Hold the roof part above the car and align the wire beside the door



# Put the truck and roof back







# Tree lights











Castle lights



# Separate the castle



Potions classroom



Potions classroom lights



#### Remove some parts















Replace the clear yellow brick with light parts



Press the wire make it angled





Put back the grey bricks with lights



Replace the candle with light part



#### Wire exit



Put parts back



Install the light plate





Tower



Tower lights



#### Remove the roof



Remove the small tower beside bedroom



Push up from the chem room and remove the bedroom







Remove a 1x6 tan plate beside bed



# Attach portions classroom to chem room



Remove the corner





Fix the wire with the 1x6 tan plate and corner



Install 2 light plates beneath the bedroom



Put back the bedroom on top of chem room



Pass the wire through the bedroom pillar



Repla