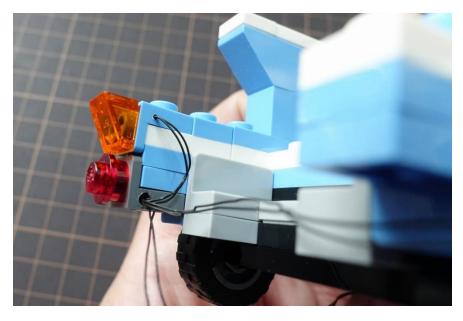

#### Remove some parts

Move the clear yellow plates to light parts

Move the clear orange bricks and clear red plates parts to light parts

Install the headlights and move the wire to the wheel