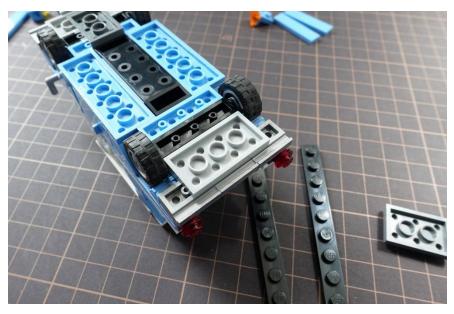

#### Remove some parts

Move the clear yellow plates to light parts

Move the clear orange bricks and clear red plates parts to light parts

Install the headlights and move the wire to the wheel