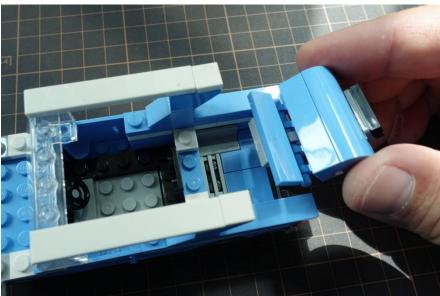

#### Remove some parts

Move the clear yellow plates to light parts

Move the clear orange bricks and clear red plates parts to light parts

Install the headlights and move the wire to the wheel