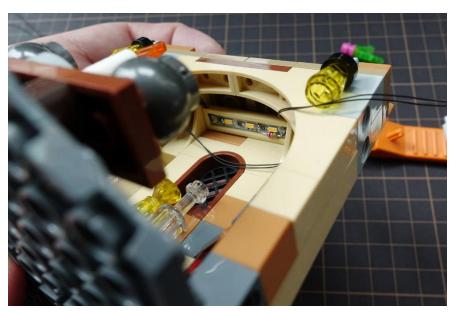

# Separate the castle

Potions classroom

Potions classroom lights

#### Remove some parts

Replace the clear yellow brick with light parts

Press the wire make it angled

Put back the grey bricks with lights

Replace the candle with light part

#### Wire exit

Put parts back

Install the light plate

Tower

Tower lights