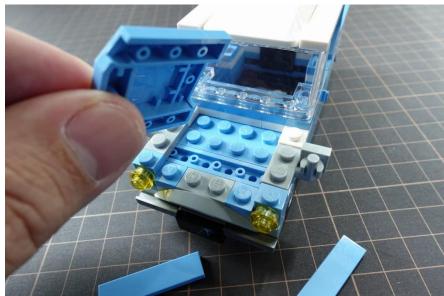

#### Remove some parts

Move the clear yellow plates to light parts

Move the clear orange bricks and clear red plates parts to light parts

Install the headlights and move the wire to the wheel