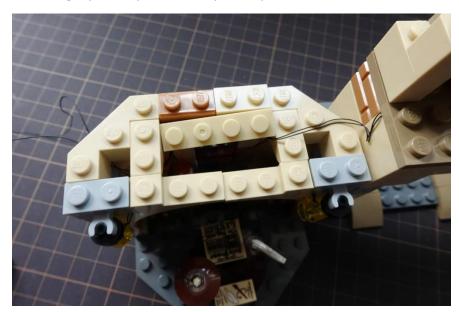

#### Remove some parts

Move the clear yellow plates to light parts

Move the clear orange bricks and clear red plates parts to light parts

Install the headlights and move the wire to the wheel

# Put the front parts back

Install the rear lights

Install the light plate beneath the roof

Fix the wire under black plate

Hold the roof part above the car and align the wire beside the door