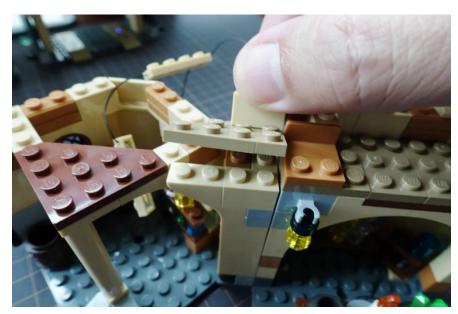

#### Remove the roof

Remove the small tower beside bedroom

Push up from the chem room and remove the bedroom

Remove a 1x6 tan plate beside bed

# Attach portions classroom to chem room

Remove the corner

Fix the wire with the 1x6 tan plate and corner

Install 2 light plates beneath the bedroom

Put back the bedroom on top of chem room

Pass the wire through the bedroom pillar