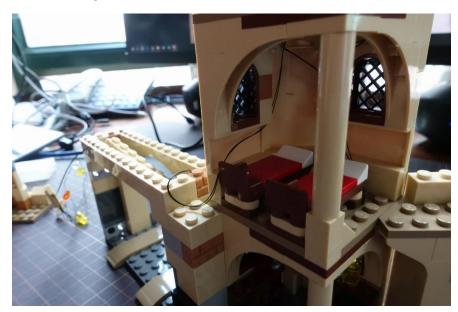

# Attach portions classroom to chem room

Remove the corner

Fix the wire with the 1x6 tan plate and corner

Install 2 light plates beneath the bedroom

Put back the bedroom on top of chem room

Pass the wire through the bedroom pillar