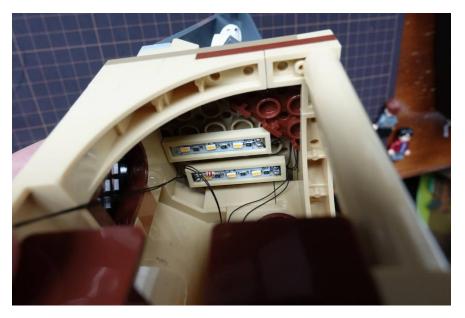

with light part



#### Wire exit



Put parts back



Install the light plate





Tower



Tower lights



#### Remove the roof



Remove the small tower beside bedroom



Push up from the chem room and remove the bedroom







Remove a 1x6 tan plate beside bed



# Attach portions classroom to chem room



Remove the corner





Fix the wire with the 1x6 tan plate and corner



Install 2 light plates beneath the bedroom



Put back the bedroom on top of chem room



Pass the wire through the bedroom pillar



Replace the candle with light part



Move the other 3 lights to the top



# Remove the quill and white parchment in the roof



Put back the roof on top of bedroom and install the grey light



Put back the quill and white parchment



Install the light plates beneath the roof



Entrance



Entrance light



#### Remove the roof



Move other lights to the entrance



Put the small tower back



Put the roof back and install the light plate



Snape's Office



Snape's Office lights



# Remove parts follow the steps as Potions classroom



Replace the yellow light and put parts back



Replace the candle light



Replace the clear plate on top of desk lamp



Put the light plate in position and put the parts back





©2018 Liteupblocks. All rights reserved.