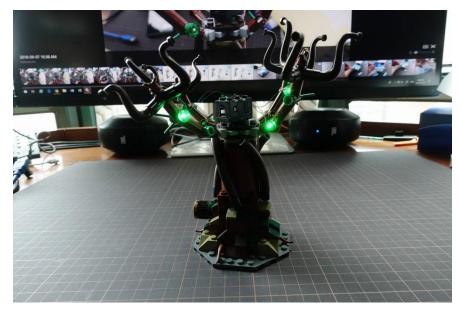

# Lego 75953

# Hogwarts whomping Willow

# LED Installation Guide









Car light



#### Remove some parts

























Move the clear yellow plates to light parts



Move the clear orange bricks and clear red plates parts to light parts





Install the headlights and move the wire to the wheel







# Put the front parts back





Install the rear lights





Install the light plate beneath the roof







Fix the wire under black plate



Hold the roof part above the car and align the wire beside the door



# Put the truck and roof back







# Tree lights











Castle lights



# Separate the castle



Potions classroom



Potions classroom lights



#### Remove some parts















Replace the clear yellow brick with light parts



Press the wire make it angled





Put back the grey bricks with lights



Replace the candle with light part



#### Wire exit



Put parts back



Install the light plate





Tower



Tower lights



#### Remove the roof



Remove the small tower beside bedroom



Push up from the chem room and remove the bedroom







Remove a 1x6 tan plate beside bed



# Attach portions classroom to chem room



Remove the corner





Fix the wire with the 1x6 tan plate and corner



Install 2 light plates beneath the bedroom



Put back the bedroom on top of chem room



Pass the wire through the bedroom pillar



Rep