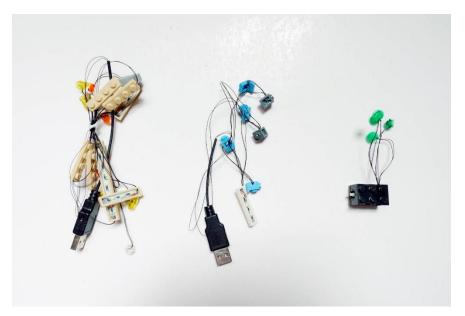

# Tree lights

Castle lights

# Separate the castle

Potions classroom

Potions classroom lights