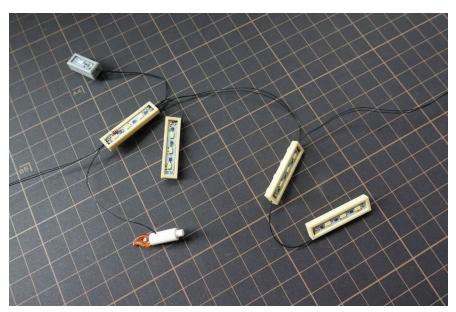

ts



Move the clear orange bricks and clear red plates parts to light parts





Install the headlights and move the wire to the wheel







# Put the front parts back





Install the rear lights





Install the light plate beneath the roof







Fix the wire under black plate



Hold the roof part above the car and align the wire beside the door



# Put the truck and roof back







# Tree lights











Castle lights



# Separate the castle



Potions classroom



Potions classroom lights



#### Remove some parts















Replace the clear yellow brick with light parts



Press the wire make it angled





Put back the grey bricks with lights



Replace the candle with light part



#### Wire exit



Put parts back



Install the light plate





Tower



Tower lights



#### Remove the roof



Remove the small tower beside bedroom



Push up from the chem room and remove the bedroom







Remove a 1x6 tan plate beside bed



# Attach portions classroom to chem room



Remove the corner





Fix the wire with the 1x6 tan plate and corner



Install 2 light plates beneath the bedroom



Put back the bedroom on top of chem room



Pass the wire through the bedroom pillar



Replace the candle with light part



Move the other 3 lights to the top



# Remove the quill and white parchment in the roof



Put back the roof on top of bedroom and install the grey light



Put back the quill and white parchment



Install the light plates beneath the roof



Entrance



Entrance light



#### Remove the roof



Move other lights to the entrance



Put the small