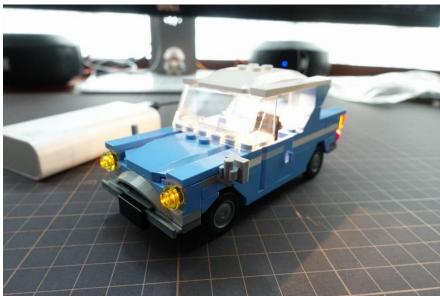

#### Remove some parts

Move the clear yellow plates to light parts

Move the clear orange bricks and clear red plates parts to light parts

Install the headlights and move the wire to the wheel

# Put the front parts back

Install the rear lights

Install the light plate beneath the roof

Fix the wire under black plate

Hold the roof part above the car and align the wire beside the door

# Put the truck and roof back