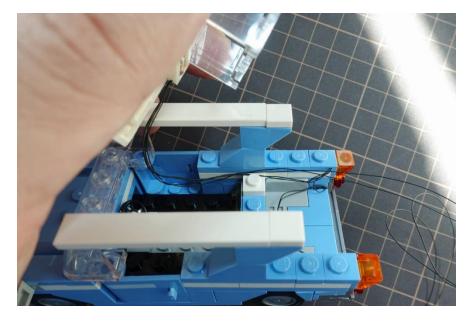

# Put the front parts back

Install the rear lights

Install the light plate beneath the roof

Fix the wire under black plate

Hold the roof part above the car and align the wire beside the door