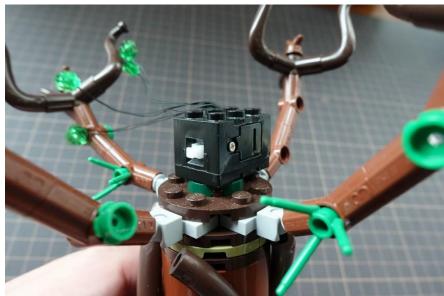

# Lego 75953

# Hogwarts whomping Willow

# LED Installation Guide









Car light



#### Remove some parts

























Move the clear yellow plates to light parts



Move the clear orange bricks and clear red plates parts to light parts





Install the headlights and move the wire to the wheel







# Put the front parts back





Install the rear lights





Install the light plate beneath the roof







Fix the wire under black plate



Hold the roof part above the car and align the wire beside the door



# Put the truck and roof back







# Tree lights











Castle lights



# Separate the castle



Potions classroom



Potions classroom lights



#### Remove some parts















Replace the clear yellow brick with light parts



Press the wire make it angled





Put back the grey bricks with lights



Replace the candle with light part



#### Wire exit



Put parts back



Install the light plate





Tower



Tower lights



#### Remove the roof



Remove the small tower beside bedroom



Push up from the chem room and remove the bedroom







Remove a 1x6 tan plate beside bed



# Attach portions classroom to chem room



Remove the corner





Fix the wire with the 1x6 tan plate and corner



Install 2 light plates beneath the bedroom



Put back the bedroom on top of chem room



Pass the wire through the bedroom pillar