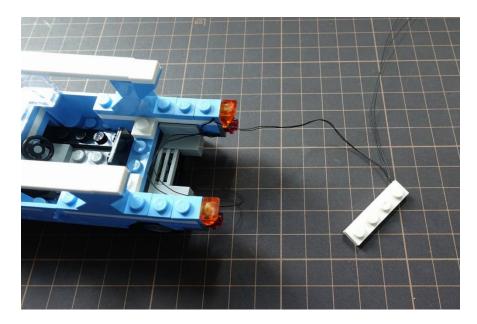

# Put the front parts back

Install the rear lights

Install the light plate beneath the roof

Fix the wire under black plate

Hold the roof part above the car and align the wire beside the door