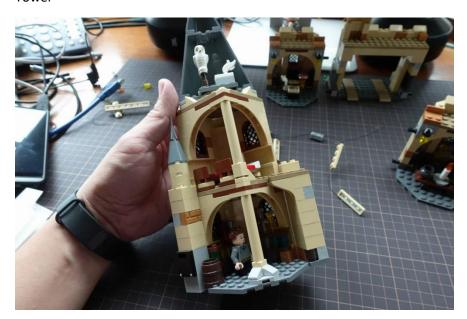

# Separate the castle

Potions classroom

Potions classroom lights

#### Remove the roof

Remove the small tower beside bedroom

Push up from the chem room and remove the bedroom

Remove a 1x6 tan plate beside bed

# Attach portions classroom to chem room

Remove the corner

Fix the wire with the 1x6 tan plate and corner

Install 2 light plates beneath the bedroom

Put back the bedroom on top of chem room

Pass the wire through the bedroom pillar