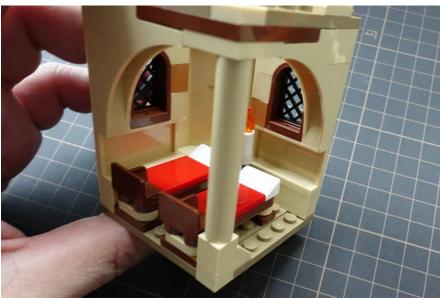

#### Remove the roof

Remove the small tower beside bedroom

Push up from the chem room and remove the bedroom

Remove a 1x6 tan plate beside bed

# Attach portions classroom to chem room

Remove the corner

Fix the wire with the 1x6 tan plate and corner

Install 2 light plates beneath the bedroom

Put back the bedroom on top of chem room

Pass the wire through the bedroom pillar

Replace the candle with light part

Move the other 3 lights to the top

# Remove the quill and white parchment in the roof

Put back the roof on top of bedroom and install the grey light

Put back the quill and white parchment

Install the light plates beneath the roof

Entrance

Entrance light