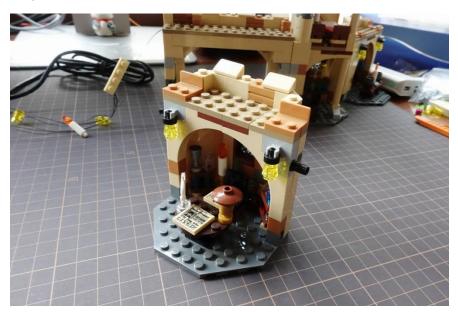

# Separate the castle

Potions classroom

Potions classroom lights

#### Remove some parts

Replace the clear yellow brick with light parts

Press the wire make it angled

Put back the grey bricks with lights

Replace the candle with light part