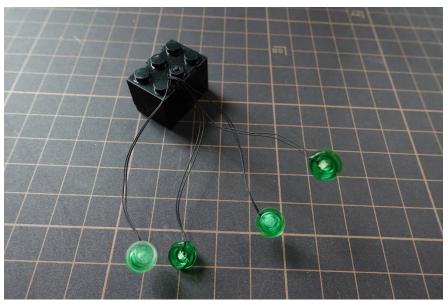

# Lego 75953

# Hogwarts whomping Willow

# LED Installation Guide









Car light



#### Remove some parts

























Move the clear yellow plates to light parts



Move the clear orange bricks and clear red plates parts to light parts





Install the headlights and move the wire to the wheel







# Put the front parts back





Install the rear lights





Install the light plate beneath the roof







Fix the wire under black plate



Hold the roof part above the car and align the wire beside the door



# Put the truck and roof back







# Tree lights











Castle lights



# Separate the castle



Potions classroom



Potions classroom lights



#### Remove some parts















Replace the clear yellow brick with light parts



Press the wire make it angled





Put back the grey bricks with lights



Replace the candle with light part



#### Wire exit



Put parts back



Install the light plate





Tower



Tower lights



#### Remove the roof



Remove the small tower beside bedroom



Push up from the chem room and remove the bedroom







Remove a 1x6 tan plate beside bed



# Attach portions classroom to chem room



Remove the corner





Fix the wire with the 1x6 tan plate and corner



Install 2 light plates beneath the bedroom



Put back the bedroom on top of chem room



Pass the wire through the bedroom pillar