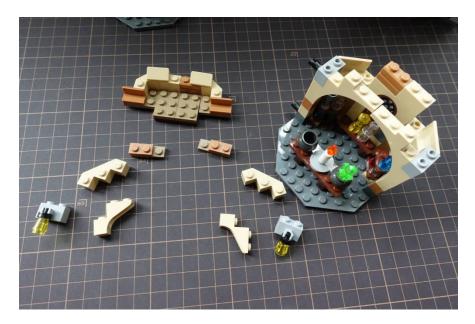

# Separate the castle

Potions classroom

Potions classroom lights

#### Remove some parts

Replace the clear yellow brick with light parts

Press the wire make it angled

Put back the grey bricks with lights

Replace the candle with light part

#### Wire exit

Put parts back

Install the light plate

Tower

Tower lights