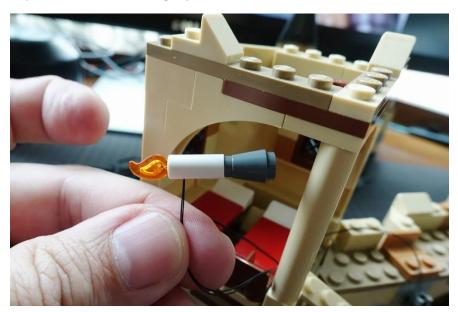

#### Remove some parts

Replace the clear yellow brick with light parts

Press the wire make it angled

Put back the grey bricks with lights

Replace the candle with light part

Replace the candle with light part

Move the other 3 lights to the top