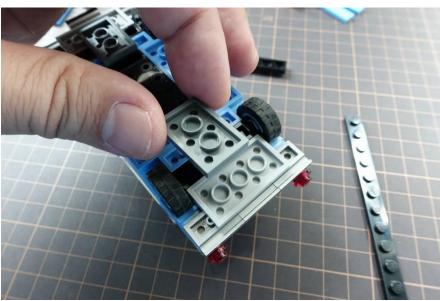

# Lego 75953

# Hogwarts whomping Willow

# LED Installation Guide









Car light



#### Remove some parts

























Move the clear yellow plates to light parts



Move the clear orange bricks and clear red plates parts to light parts





Install the headlights and move the wire to the wheel







# Put the front parts back





Install the rear lights





Install the light plate beneath the roof







Fix the wire under black plate



Hold the roof part above the car and align the wire beside the door



# Put the truck and roof back







# Tree lights











Castle lights



# Separate the castle



Potions classroom



Potions classroom lights



#### Remove some parts















Replace the clear yellow brick with light parts



Press the wire make it angled





Put back the grey bricks with lights



Replace the candle with light part



#### Wire exit



Put parts back



I