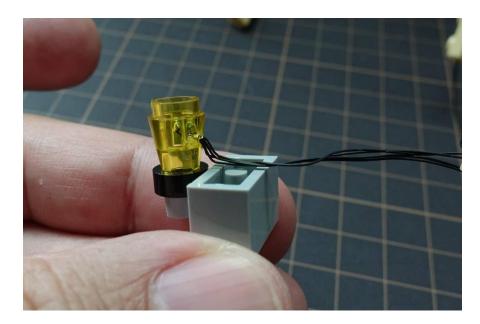

#### Remove some parts

Move the clear yellow plates to light parts

Move the clear orange bricks and clear red plates parts to light parts

Install the headlights and move the wire to the wheel