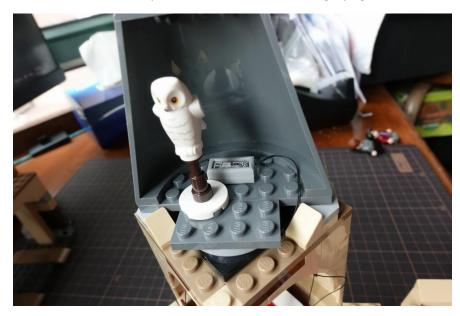

# Remove the quill and white parchment in the roof

Put back the roof on top of bedroom and install the grey light

Put back the quill and white parchment

Install the light plates beneath the roof

Entrance

Entrance light