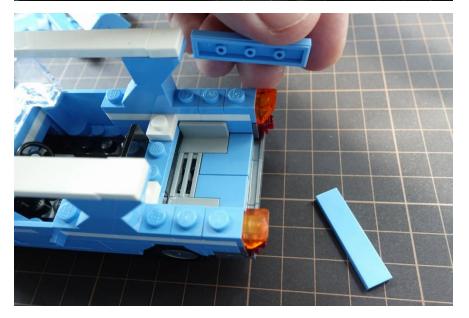

# Put the front parts back

Install the rear lights

Install the light plate beneath the roof

Fix the wire under black plate

Hold the roof part above the car and align the wire beside the door