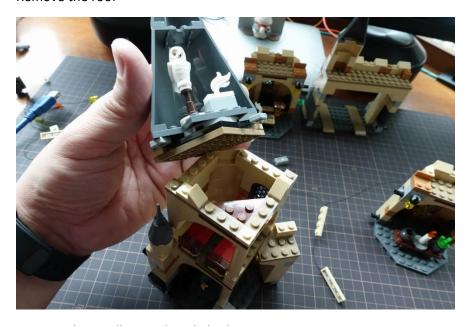

#### Remove the roof

Remove the small tower beside bedroom

Push up from the chem room and remove the bedroom

Remove a 1x6 tan plate beside bed