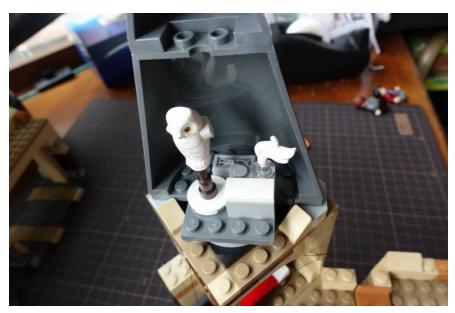

# Remove the quill and white parchment in the roof

Put back the roof on top of bedroom and install the grey light

Put back the quill and white parchment

Install the light plates beneath the roof

Entrance

Entrance light