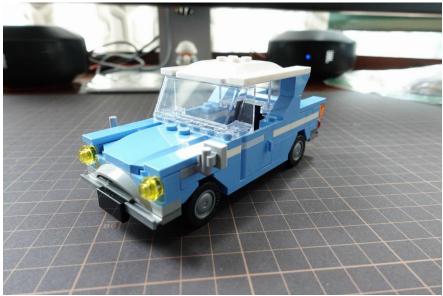

#### Remove some parts

Move the clear yellow plates to light parts

Move the clear orange bricks and clear red plates parts to light parts

Install the headlights and move the wire to the wheel

# Put the front parts back

Install the rear lights

Install the light plate beneath the roof

Fix the wire under black plate

Hold the roof part above the car and align the wire beside the door

# Put the truck and roof back