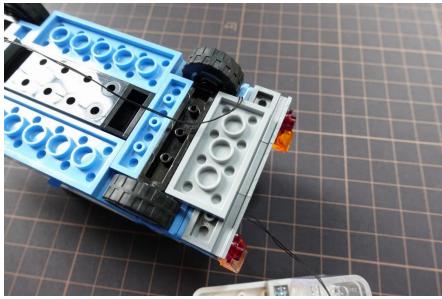

# Put the front parts back

Install the rear lights

Install the light plate beneath the roof

Fix the wire under black plate

Hold the roof part above the car and align the wire beside the door