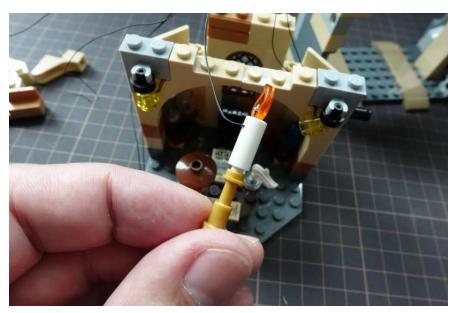

Replace the candle with light part

Move the other 3 lights to the top

# Remove the quill and white parchment in the roof

Put back the roof on top of bedroom and install the grey light

Put back the quill and white parchment

Install the light plates beneath the roof

Entrance

Entrance light