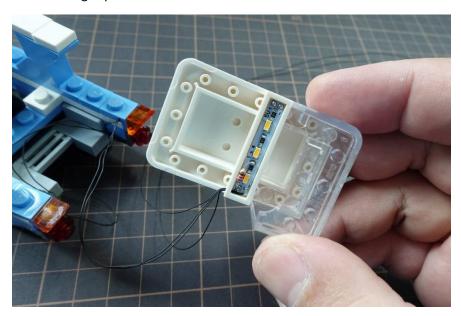

# Put the front parts back

Install the rear lights

Install the light plate beneath the roof

Fix the wire under black plate

Hold the roof part above the car and align the wire beside the door