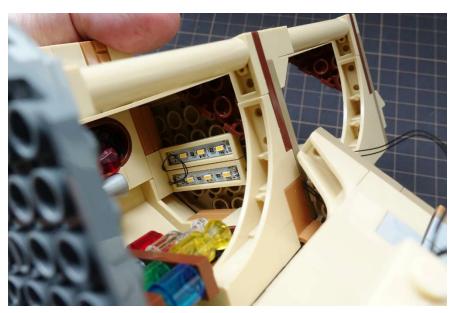

#### Remove some parts

Replace the clear yellow brick with light parts

Press the wire make it angled

Put back the grey bricks with lights

Replace the candle with light part

#### Wire exit

Put parts back

Install the light plate

Tower

Tower lights