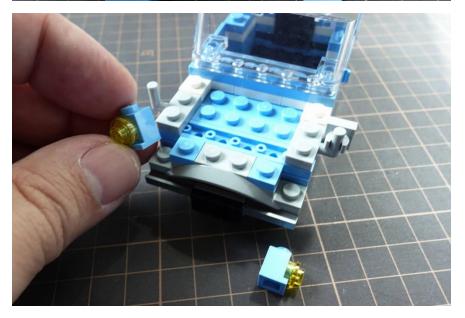

#### Remove some parts

Move the clear yellow plates to light parts

Move the clear orange bricks and clear red plates parts to light parts

Install the headlights and move the wire to the wheel