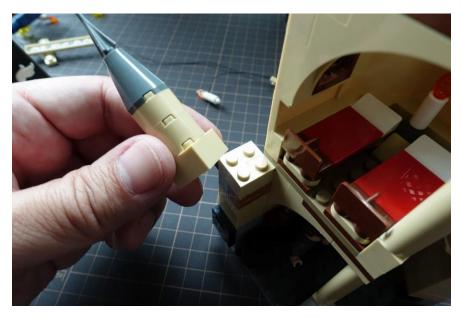

#### Remove the roof

Remove the small tower beside bedroom

Push up from the chem room and remove the bedroom

Remove a 1x6 tan plate beside bed