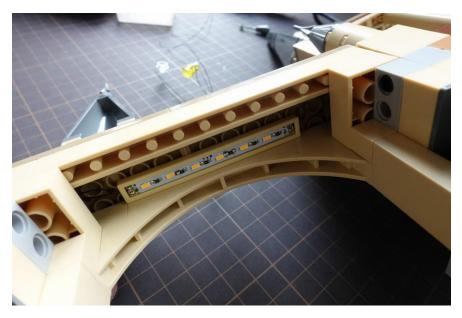

# Remove the quill and white parchment in the roof

Put back the roof on top of bedroom and install the grey light

Put back the quill and white parchment

Install the light plates beneath the roof

Entrance

Entrance light