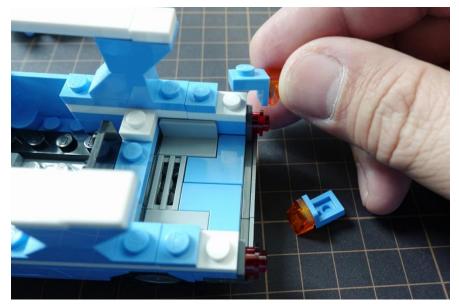

# Put the front parts back

Install the rear lights

Install the light plate beneath the roof

Fix the wire under black plate

Hold the roof part above the car and align the wire beside the door