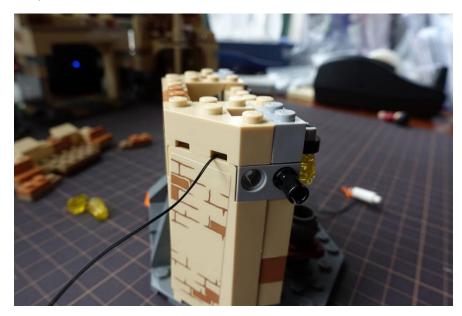

#### Remove some parts

Replace the clear yellow brick with light parts

Press the wire make it angled

Put back the grey bricks with lights

Replace the candle with light part

#### Wire exit

Put parts back

Install the light plate

Tower

Tower lights