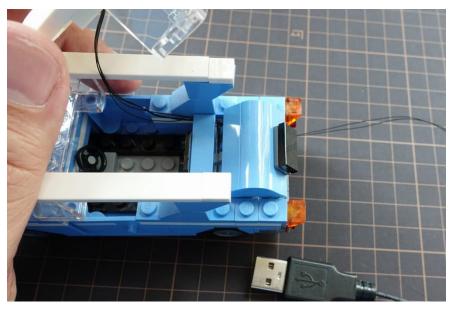

# Put the front parts back

Install the rear lights

Install the light plate beneath the roof

Fix the wire under black plate

Hold the roof part above the car and align the wire beside the door

# Put the truck and roof back