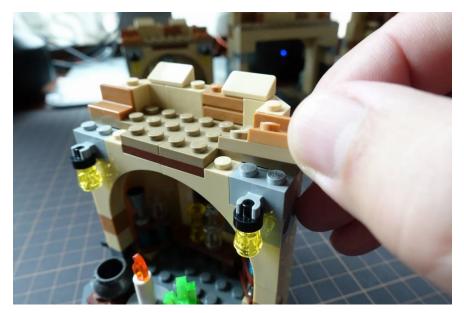

# Remove the quill and white parchment in the roof

Put back the roof on top of bedroom and install the grey light

Put back the quill and white parchment

Install the light plates beneath the roof

Entrance

Entrance light