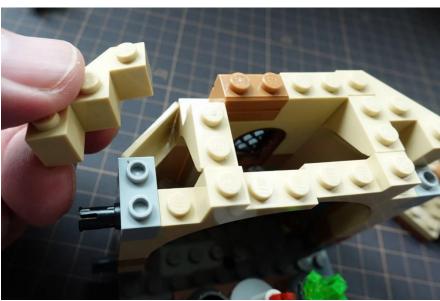

#### Remove the roof

Remove the small tower beside bedroom

Push up from the chem room and remove the bedroom

Remove a 1x6 tan plate beside bed