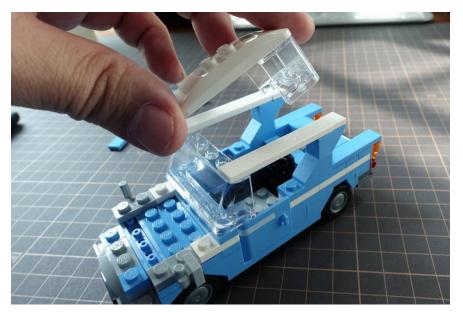

# Put the front parts back

Install the rear lights

Install the light plate beneath the roof

Fix the wire under black plate

Hold the roof part above the car and align the wire beside the door