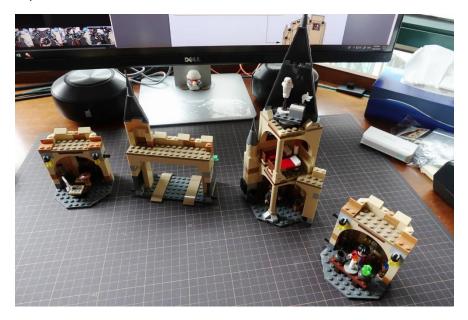

# Lego 75953

# Hogwarts whomping Willow

# Separate the castle

Potions classroom

Potions classroom lights