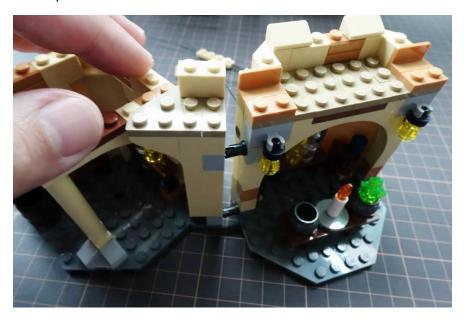

# Separate the castle

Potions classroom

Potions classroom lights

# Attach portions classroom to chem room

Remove the corner

Fix the wire with the 1x6 tan plate and corner

Install 2 light plates beneath the bedroom

Put back the bedroom on top of chem room

Pass the wire through the bedroom pillar