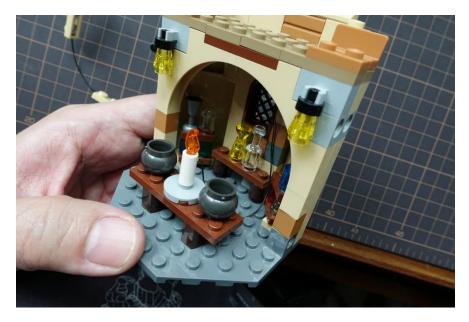

# Separate the castle

Potions classroom

Potions classroom lights

#### Remove some parts

Replace the clear yellow brick with light parts

Press the wire make it angled

Put back the grey bricks with lights

Replace the candle with light part

Replace the candle with light part

Move the other 3 lights to the top