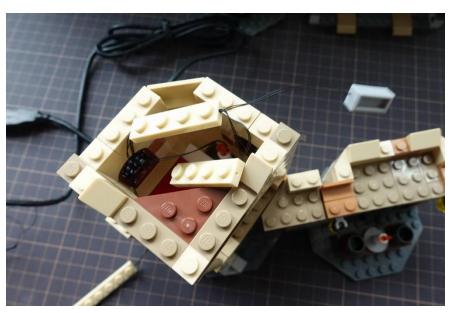

ons classroom lights



#### Remove some parts















Replace the clear yellow brick with light parts



Press the wire make it angled





Put back the grey bricks with lights



Replace the candle with light part



#### Wire exit



Put parts back



Install the light plate





Tower



Tower lights



#### Remove the roof



Remove the small tower beside bedroom



Push up from the chem room and remove the bedroom







Remove a 1x6 tan plate beside bed



# Attach portions classroom to chem room



Remove the corner





Fix the wire with the 1x6 tan plate and corner



Install 2 light plates beneath the bedroom



Put back the bedroom on top of chem room



Pass the wire through the bedroom pillar



Replace the candle with light part



Move the other 3 lights to the top



# Remove the quill and white parchment in the roof



Put back the roof on top of bedroom and install the grey light



Put back the quill and white parchment



Install the light plates beneath the roof



Entrance



Entrance light



#### Remove the roof



Move other lights to the entrance



Put the small tower back



Put the roof back and install the light plate



Snape's Office



Snape's Office lights



# Remove parts follow the steps as Potions classroom



Replace the yellow light and put parts back



Replace the candle light



Replace the clear plate on top of desk lamp



Put the light plate in position and put the parts back





©2018 Liteupblocks. All rights reserved.