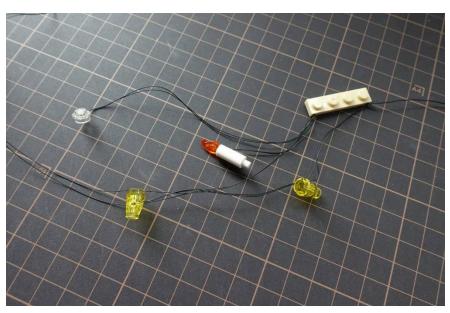

#### Remove some parts

Replace the clear yellow brick with light parts

Press the wire make it angled

Put back the grey bricks with lights

Replace the candle with light part