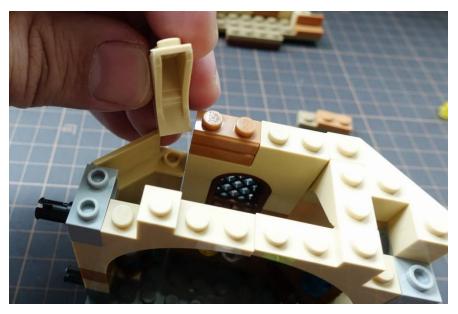

# Separate the castle

Potions classroom

Potions classroom lights

#### Remove some parts

Replace the clear yellow brick with light parts

Press the wire make it angled

Put back the grey bricks with lights

Replace the candle with light part