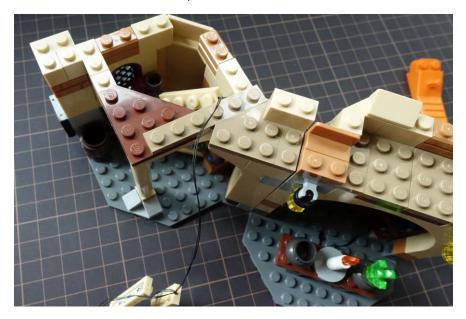

# Attach portions classroom to chem room

Remove the corner

Fix the wire with the 1x6 tan plate and corner

Install 2 light plates beneath the bedroom

Put back the bedroom on top of chem room

Pass the wire through the bedroom pillar

Replace the candle with light part

Move the other 3 lights to the top