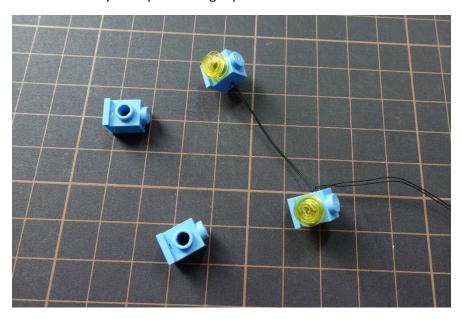

#### Remove some parts

Move the clear yellow plates to light parts

Move the clear orange bricks and clear red plates parts to light parts

Install the headlights and move the wire to the wheel

# Put the front parts back

Install the rear lights

Install the light plate beneath the roof

Fix the wire under black plate

Hold the roof part above the car and align the wire beside the door