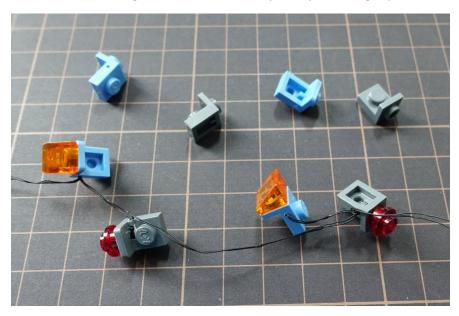

#### Remove some parts

Replace the clear yellow brick with light parts

Press the wire make it angled

Put back the grey bricks with lights

Replace the candle with light part

#### Wire exit

Put parts back

Install the light plate

Tower

Tower lights