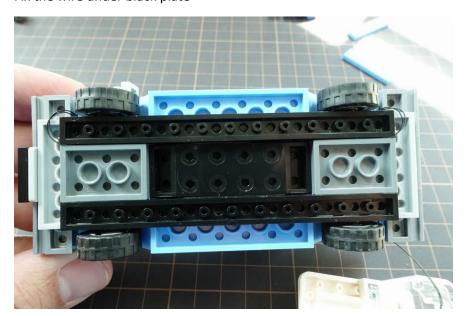

#### Remove some parts

Move the clear yellow plates to light parts

Move the clear orange bricks and clear red plates parts to light parts

Install the headlights and move the wire to the wheel

# Put the front parts back

Install the rear lights

Install the light plate beneath the roof

Fix the wire under black plate

Hold the roof part above the car and align the wire beside the door