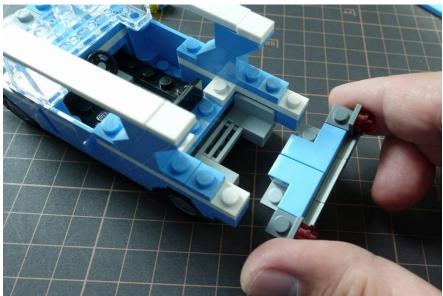

# Put the front parts back

Install the rear lights

Install the light plate beneath the roof

Fix the wire under black plate

Hold the roof part above the car and align the wire beside the door

# Put the truck and roof back