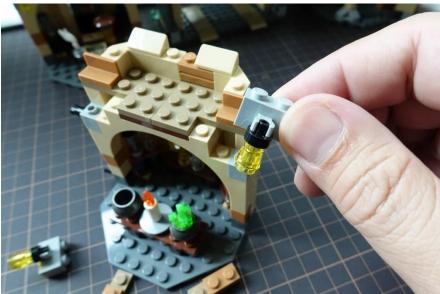

#### Remove some parts

Replace the clear yellow brick with light parts

Press the wire make it angled

Put back the grey bricks with lights

Replace the candle with light part