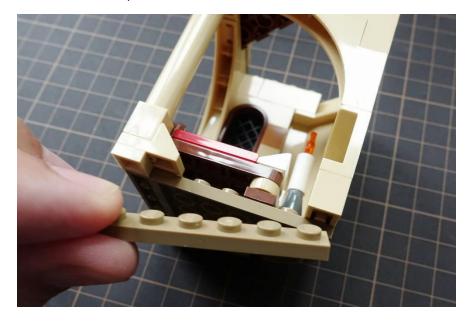

#### Remove the roof

Remove the small tower beside bedroom

Push up from the chem room and remove the bedroom

Remove a 1x6 tan plate beside bed

# Attach portions classroom to chem room

Remove the corner

Fix the wire with the 1x6 tan plate and corner

Install 2 light plates beneath the bedroom

Put back the bedroom on top of chem room

Pass the wire through the bedroom pillar