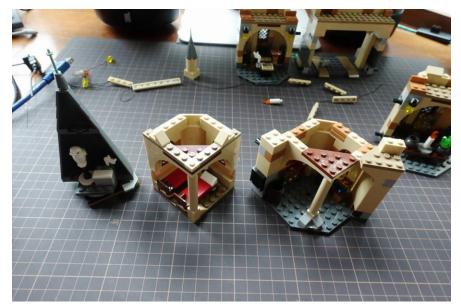

# Lego 75953

# Hogwarts whomping Willow

# Separate the castle

Potions classroom

Potions classroom lights