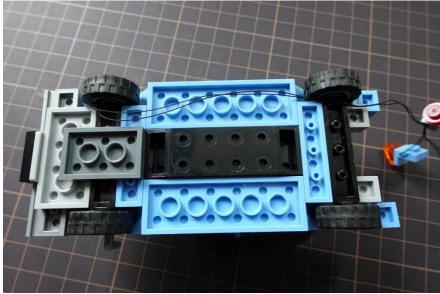

# Lego 75953

# Hogwarts whomping Willow

# LED Installation Guide









Car light



#### Remove some parts

























Move the clear yellow plates to light parts



Move the clear orange bricks and clear red plates parts to light parts





Install the headlights and move the wire to the wheel







# Put the front parts back





Install the rear lights





Install the light plate beneath the roof







Fix the wire under black plate



Hold the roof part above the car and align the wire beside the door



# Put the truck and roof back







# Tree lights











Castle lights



# Separate the castle



Potions classroom



Potions classroom lights



#### Remove some parts















Replace the clear yellow brick with light parts



Press the wire make it angled





Put back the grey bricks with lights



Replace the candle with light part



#### Wire exit



Put parts back



Install the light plate





Tower



Tower lights



#### Remove the roof



Remove the small tower beside bedroom



Push up from the chem room and remove the bedroom







Remove a 1x6 tan plate beside bed



# Attach por