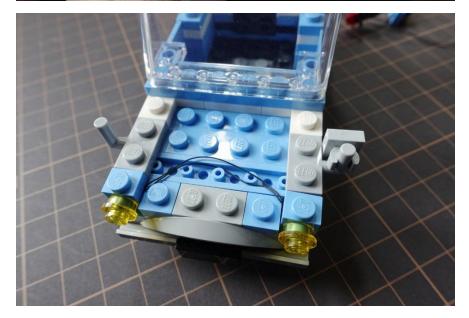

# Put the front parts back

Install the rear lights

Install the light plate beneath the roof

Fix the wire under black plate

Hold the roof part above the car and align the wire beside the door