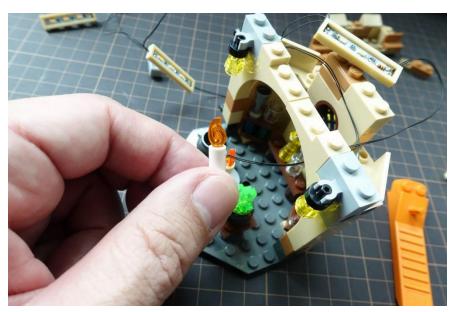

#### Remove some parts

Replace the clear yellow brick with light parts

Press the wire make it angled

Put back the grey bricks with lights

Replace the candle with light part

Replace the candle with light part

Move the other 3 lights to the top