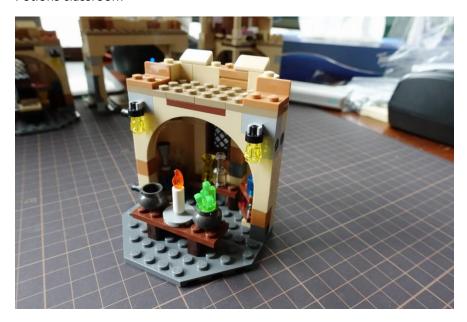

# Separate the castle

Potions classroom

Potions classroom lights

#### Remove some parts

Replace the clear yellow brick with light parts

Press the wire make it angled

Put back the grey bricks with lights

Replace the candle with light part

#### Wire exit

Put parts back

Install the light plate

Tower

Tower lights