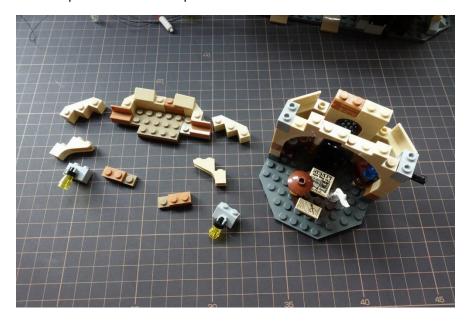

# Separate the castle

Potions classroom

Potions classroom lights

#### Remove some parts

Replace the clear yellow brick with light parts

Press the wire make it angled

Put back the grey bricks with lights

Replace the candle with light part