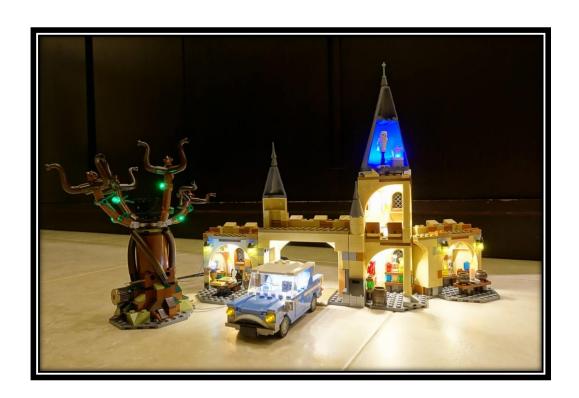

# Lego 75953

# Hogwarts whomping Willow

# LED Installation Guide









Car light



#### Remove some parts

























Move the clear yellow plates to light parts



Move the clear orange bricks and clear red plates parts to light parts





Install the headlights and move the wire to the wheel







# Put the front parts back





Install the rear lights





Install the light plate beneath the roof







Fix the wire under black plate



Hold the roof part above the car and align the wire beside the door



# Put the truck and roof back







# Tree lights











Castle lights



# Separate the castle



Potions classroom



Potions classroom lights



#### Remove some parts















Replace the clear yellow brick with light parts



Press the wire make it angled





Put back the grey bricks with lights



Replace the cand