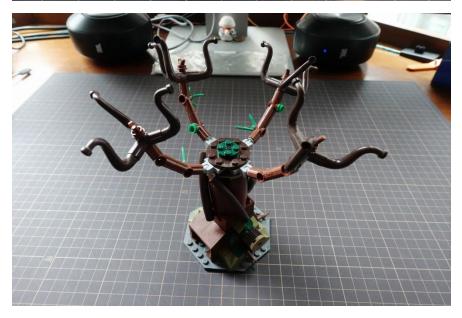

# Lego 75953

# Hogwarts whomping Willow

# LED Installation Guide









Car light



#### Remove some parts

























Move the clear yellow plates to light parts



Move the clear orange bricks and clear red plates parts to light parts





Install the headlights and move the wire to the wheel







# Put the front parts back





Install the rear lights





Install the light plate beneath the roof







Fix the wire under black plate



Hold the roof part above the car and align the wire beside the door



# Put the truck and roof back







# Tree lights











Castle lights



# Separate the castle



Potions classroom



Potions classroom lights



#### Remove some parts















Replace the clear yellow brick with light parts



Press the wire make it angled





Put back the grey bricks with lights



Replace the candle with light part



#### Wire exit



Put parts back



Install the light plate





Tower



Tower lights



#### Remove the roof



Remove the small tower beside bedroom



Push up from the chem room and remove the bedroom







Remove a 1x6 tan plate beside bed



# Attach portions classroom to chem room



Remove the corner





Fix the wire with the 1x6 tan plate and corner



Install 2 light plates beneath the bedroom



Put back the bedroom on top of chem room



Pass the wire through th