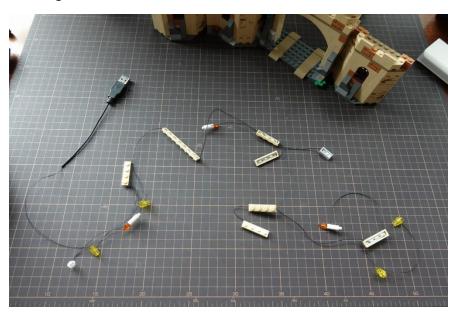

# Lego 75953

# Hogwarts whomping Willow

# LED Installation Guide









Car light



#### Remove some parts

























Move the clear yellow plates to light parts



Move the clear orange bricks and clear red plates parts to light parts





Install the headlights and move the wire to the wheel







# Put the front parts back





Install the rear lights





Install the light plate beneath the roof







Fix the wire under black plate



Hold the roof part above the car and align the wire beside the door



# Put the truck and roof back







# Tree lights











Castle lights



# Separate the castle



Potions classroom



Potions classroom lights



#### Remove some parts















Replace the clear yellow brick with light parts



Press the wire make it angled





Put back the grey bricks with lights



Replace the candle with light part



#### Wire exit



Put parts back



Install the light plate





Tower



Tower lights



#### Remove the roof



Remove the small tower beside bedroom



Push up from the chem room and remove the bedroom







Remove a 1x6 tan plate beside bed



# Attach portions classroom to chem room



Remove the corner





Fix the wire with the 1x6 tan plate and corner



Install 2 light plates beneath the bedroom



Put back the bedroom on top of chem room



Pass the wire through the bedroom pillar



Replace the candle wit