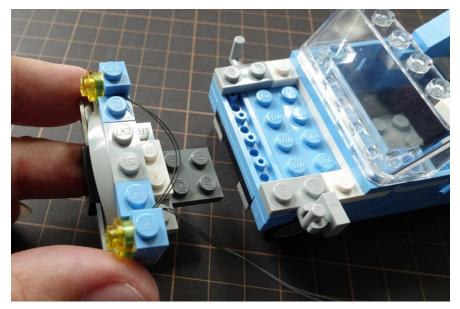

# Put the front parts back

Install the rear lights

Install the light plate beneath the roof

Fix the wire under black plate

Hold the roof part above the car and align the wire beside the door

# Put the truck and roof back