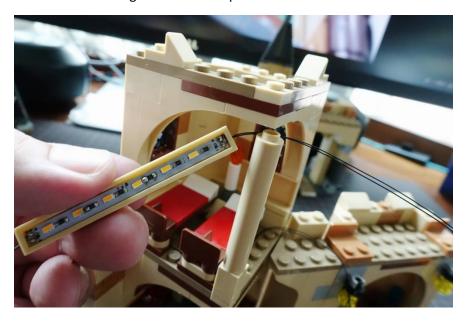

Castle lights



# Separate the castle



Potions classroom



Potions classroom lights



#### Remove some parts















Replace the clear yellow brick with light parts



Press the wire make it angled





Put back the grey bricks with lights



Replace the candle with light part



#### Wire exit



Put parts back



Install the light plate





Tower



Tower lights



#### Remove the roof



Remove the small tower beside bedroom



Push up from the chem room and remove the bedroom







Remove a 1x6 tan plate beside bed



# Attach portions classroom to chem room



Remove the corner





Fix the wire with the 1x6 tan plate and corner



Install 2 light plates beneath the bedroom



Put back the bedroom on top of chem room



Pass the wire through the bedroom pillar



Replace the candle with light part



Move the other 3 lights to the top



# Remove the quill and white parchment in the roof



Put back the roof on top of bedroom and install the grey light



Put back the quill and white parchment



Install the light plates beneath the roof



Entrance



Entrance light



#### Remove the roof



Move other lights to the entrance



Put the small tower back



Put the roof back and install the light plate



Snape's Office



Snape's Office lights



# Remove parts follow the steps as Potions classroom



Replace the yellow light and put parts back



Replace the candle light



Replace the clear plate on top of desk lamp



Put the light plate in position and put the parts back





©2018 Liteupblocks. All rights reserved.