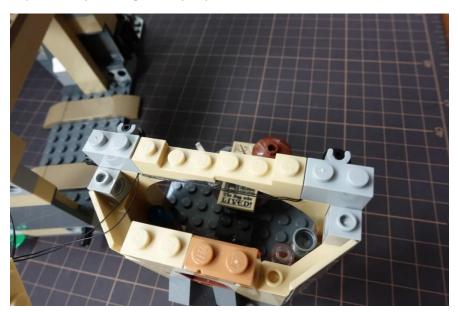

#### Remove some parts

Replace the clear yellow brick with light parts

Press the wire make it angled

Put back the grey bricks with lights

Replace the candle with light part

#### Wire exit

Put parts back

Install the light plate

Tower

Tower lights