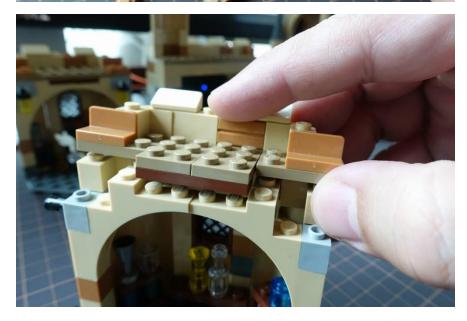

# Lego 75953

# Hogwarts whomping Willow

# LED Installation Guide









Car light



#### Remove some parts

























Move the clear yellow plates to light parts



Move the clear orange bricks and clear red plates parts to light parts





Install the headlights and move the wire to the wheel







# Put the front parts back





Install the rear lights





Install the light plate beneath the roof







Fix the wire under black plate



Hold the roof part above the car and align the wire beside the door



# Put the truck and roof back







# Tree lights











Castle lights



# Separate the castle



Potions classroom



Potions classroom lights



#### Remove some parts















Replace the clear yellow brick with light parts



Press the wire make it angled





Put back the grey bricks with lights



Replace the candle with light part



#### Wire exit



Put parts back



Install the light plate





Tower



Tower lights



#### Remove the roof



Remove the small tower beside bedroom



Push up from the chem room and remove the bedroom







Remove a 1x6 tan plate beside bed



# Attach portions classroom to chem room



Remove the corner





Fix the wire with the 1x6 tan plate and corner



Install 2 light plates beneath the bedroom



Put back the bedroom on top of chem room



Pass the wire through the bedroom pillar



Replace the candle with light part



Move the other 3 lights to the top



# Remove the quill and white parchment in the roof