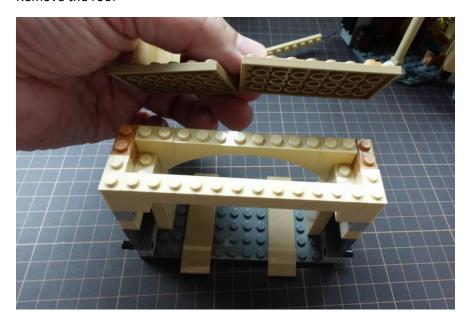

# Remove the quill and white parchment in the roof

Put back the roof on top of bedroom and install the grey light

Put back the quill and white parchment

Install the light plates beneath the roof

Entrance

Entrance light

#### Remove the roof

Move other lights to the entrance

Put the small tower back

Put the roof back and install the light plate

Snape's Office

Snape's Office lights