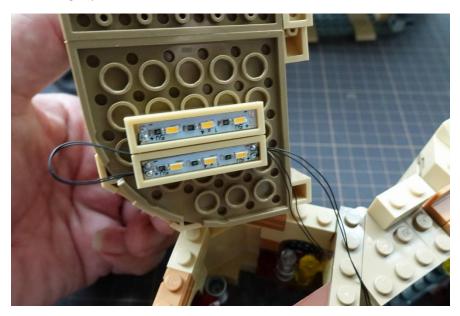

# Remove the quill and white parchment in the roof

Put back the roof on top of bedroom and install the grey light

Put back the quill and white parchment

Install the light plates beneath the roof

Entrance

Entrance light