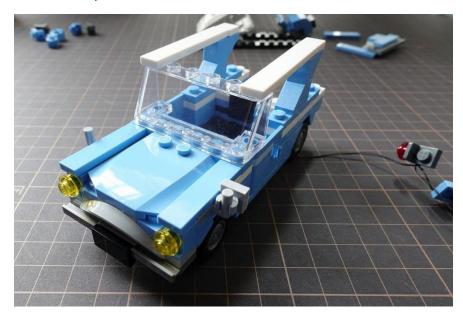

# Lego 75953

# Hogwarts whomping Willow

# LED Installation Guide









Car light



#### Remove some parts

























Move the clear yellow plates to light parts



Move the clear orange bricks and clear red plates parts to light parts





Install the headlights and move the wire to the wheel







# Put the front parts back





Install the rear lights





Install the light plate beneath the roof







Fix the wire under black plate



Hold the roof part above the car and align the wire beside the door



# Put the truck and roof back







# Tree lights











Castle lights



# Separate the castle



Potions classroom



Potions classroom lights



#### Remove some parts















Replace the clear yellow brick with light parts



Press the wire make it angled





Put back the grey bricks with lights



Replace the candle with light part



#### Wire exit



Put parts back



Install the light plate





Tower



Tower lights



#### Remove the roof



Remove the small tower beside bedroom



Push up from the chem room and remove the bedroom







Remove a 1x6 tan plate beside bed



# Attach p