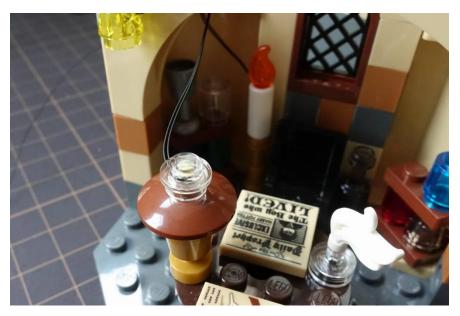

Replace the candle with light part

Move the other 3 lights to the top

# Remove the quill and white parchment in the roof

Put back the roof on top of bedroom and install the grey light

Put back the quill and white parchment

Install the light plates beneath the roof

Entrance

Entrance light