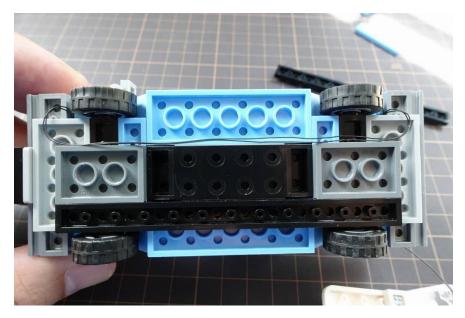

#### Remove some parts

Move the clear yellow plates to light parts

Move the clear orange bricks and clear red plates parts to light parts

Install the headlights and move the wire to the wheel