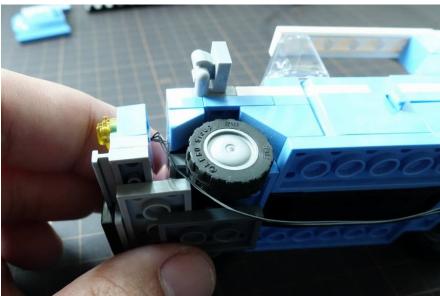

#### Remove some parts

Move the clear yellow plates to light parts

Move the clear orange bricks and clear red plates parts to light parts

Install the headlights and move the wire to the wheel