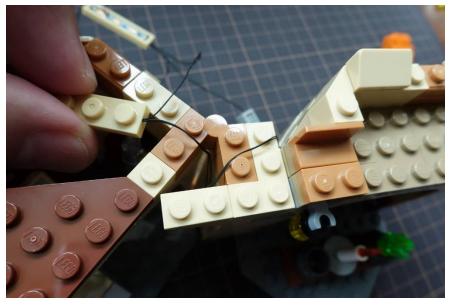

# Attach portions classroom to chem room

Remove the corner

Fix the wire with the 1x6 tan plate and corner

Install 2 light plates beneath the bedroom

Put back the bedroom on top of chem room

Pass the wire through the bedroom pillar