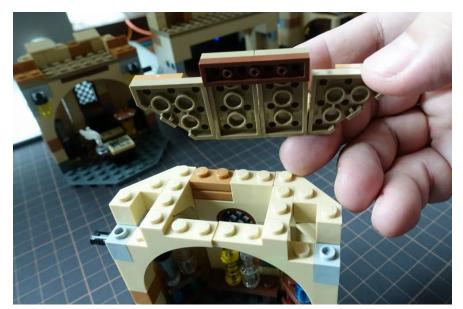

#### Remove the roof

Remove the small tower beside bedroom

Push up from the chem room and remove the bedroom

Remove a 1x6 tan plate beside bed