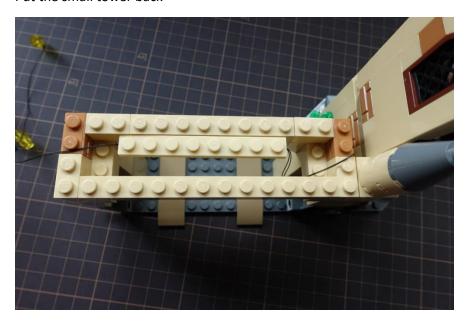

#### Remove the roof

Remove the small tower beside bedroom

Push up from the chem room and remove the bedroom

Remove a 1x6 tan plate beside bed