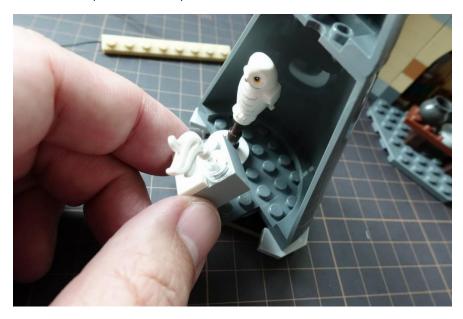

# Remove the quill and white parchment in the roof

Put back the roof on top of bedroom and install the grey light

Put back the quill and white parchment

Install the light plates beneath the roof

Entrance

Entrance light