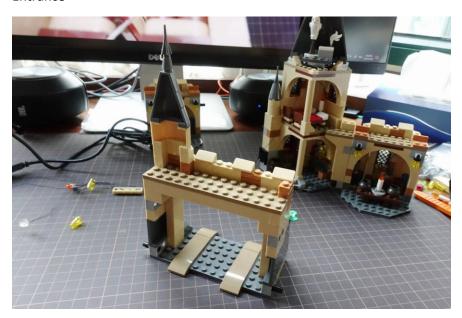

# Remove the quill and white parchment in the roof

Put back the roof on top of bedroom and install the grey light

Put back the quill and white parchment

Install the light plates beneath the roof

Entrance

Entrance light

#### Remove the roof

Move other lights to the entrance

Put the small tower back

Put the roof back and install the light plate

Snape's Office

Snape's Office lights