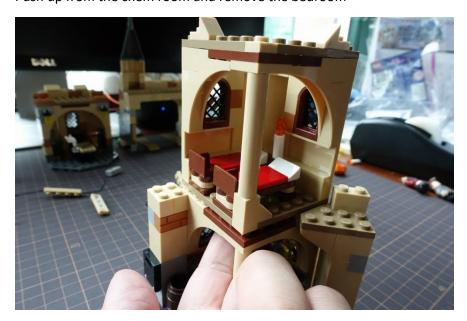

#### Remove the roof

Remove the small tower beside bedroom

Push up from the chem room and remove the bedroom

Remove a 1x6 tan plate beside bed

# Attach portions classroom to chem room

Remove the corner

Fix the wire with the 1x6 tan plate and corner

Install 2 light plates beneath the bedroom

Put back the bedroom on top of chem room

Pass the wire through the bedroom pillar