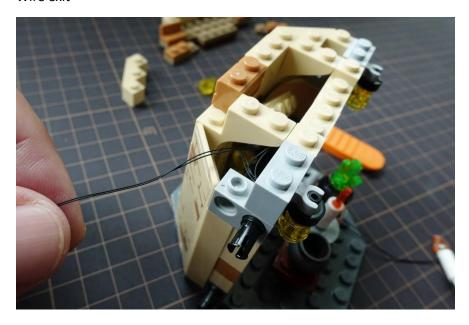

parts

























Move the clear yellow plates to light parts



Move the clear orange bricks and clear red plates parts to light parts





Install the headlights and move the wire to the wheel







# Put the front parts back





Install the rear lights





Install the light plate beneath the roof







Fix the wire under black plate



Hold the roof part above the car and align the wire beside the door



# Put the truck and roof back







# Tree lights











Castle lights



# Separate the castle



Potions classroom



Potions classroom lights



#### Remove some parts















Replace the clear yellow brick with light parts



Press the wire make it angled





Put back the grey bricks with lights



Replace the candle with light part



#### Wire exit



Put parts back



Install the light plate





Tower



Tower lights



#### Remove the roof



Remove the small tower beside bedroom



Push up from the chem room and remove the bedroom







Remove a 1x6 tan plate beside bed



# Attach portions classroom to chem room



Remove the corner





Fix the wire with the 1x6 tan plate and corner



Install 2 light plates beneath the bedroom



Put back the bedroom on top of chem room



Pass the wire through the bedroom pillar



Replace the candle with light part



Move the other 3 lights to the top



# Remove the quill and white parchment in the roof



Put back the roof on top of bedroom and install the grey light



Put back the quill and white parchment



Install the light plates beneath the roof



Entrance



Entrance light



###