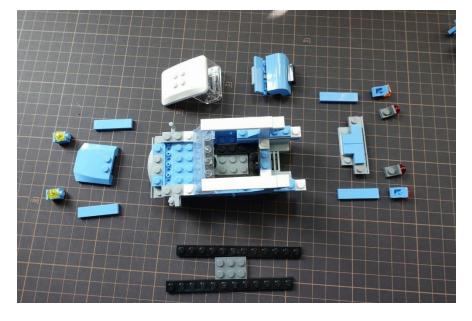

# Lego 75953

# Hogwarts whomping Willow

# LED Installation Guide









Car light



#### Remove some parts

























Move the clear yellow plates to light parts



Move the clear orange bricks and clear red plates parts to light parts





Install the headlights and move the wire to the wheel







# Put the front parts back





Install the rear lights





Install the light plate beneath the roof







Fix the wire under black plate



Hold the roof part above the car and align the wire beside the door



# Put the truck and roof back







# Tree lights











Castle lights



# Separate the castle



Potions classroom



Potions classroom lights



#### Remove some parts















Replace the clear yellow brick with light parts



Press the wire make it angled





Put back the grey bricks with lights



Replace the candle with light part



#### Wire exit



Put parts back



Install t