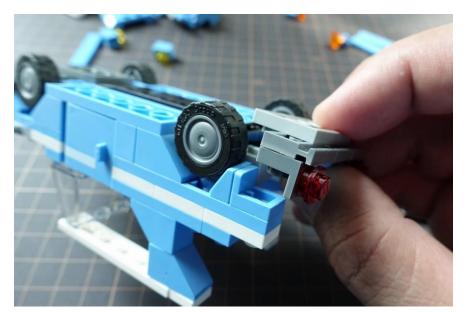

#### Remove some parts

Move the clear yellow plates to light parts

Move the clear orange bricks and clear red plates parts to light parts

Install the headlights and move the wire to the wheel

# Put the front parts back

Install the rear lights

Install the light plate beneath the roof

Fix the wire under black plate

Hold the roof part above the car and align the wire beside the door