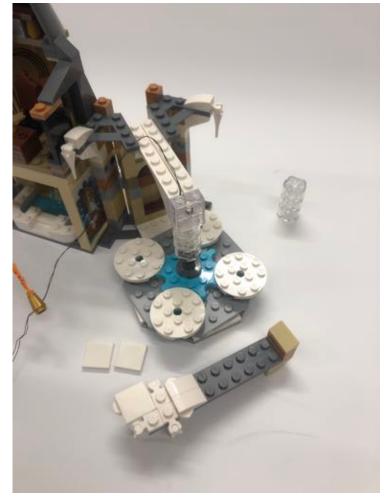

Separate the building as shown

Install the blue round plates at bottom

Install the 1x6 plate on the ceiling and combine the building back on (Separate the very top part before that

Pull the wires to upper level, put the top back and take the part with sword away

Install the lighting parts and put the sword part back

The first part is done

For the other side, we start from the top first, take the 2 lamps off and replace the gold parts to the yellow lighting parts