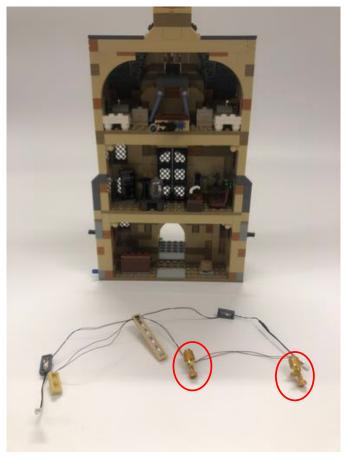

Install the lighting parts and put the sword part back

The first part is done

For the other side, we start from the top first, take the 2 lamps off and replace the gold parts to the yellow lighting parts

Install 2 lamps on

Split the building like this and pull the connector to the lower level

Connect the plug with 2 1x6 plates and install it

Put the bricks back to stabilze the connector and resemble the layer

The yellow round plate will be replaced to the lamp as shown

Split the layer of the building, pull the wire through as shown

Remove the part as shown to move it to the lowest level to install the ceiling lights