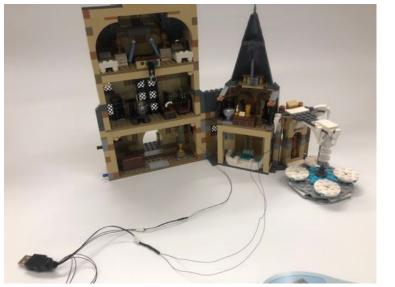

## First of all serperate 2 buildings

The lighting part with clear parts is for this side

Remove the parts as shown and install the lighting parts, the clear parts will be taken away

Install the part with fire

Separate the building as shown

Install the blue round plates at bottom

Install the 1x6 plate on the ceiling and combine the building back on (Separate the very top part before that

Pull the wires to upper level, put the top back and take the part with sword away

Install the lighting parts and put the sword part back

The first part is done

For the other side, we start from the top first, take the 2 lamps off and replace the gold parts to the yellow lighting parts

Take the top away pass the cable through the top and install the light

Next, install the 1x6 and 1x2's as shown

For the clock, replace to lighting part for the 2x6 plate with holes

Install the light and connect the cables as shown and put the clock back on it

Install 2 lamps on

Split the building like this and pull the connector to the lower level

Connect the plug with 2 1x6 plates and install it

Put the bricks back to stabilze the connector and resemble the layer

The yellow round plate will be replaced to the lamp as shown

Split the layer of the building, pull the wire through as shown

Remove the part as shown to move it to the lowest level to install the ceiling lights

Install the light and adjust the wire

Combine the buildings, connect the USB cable and that's it