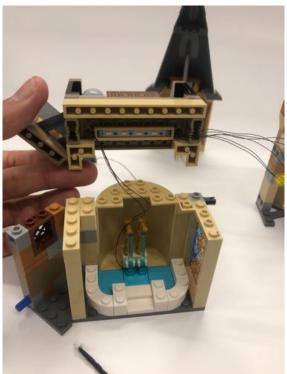

Install the lighting parts and put the sword part back

The first part is done

For the other side, we start from the top first, take the 2 lamps off and replace the gold parts to the yellow lighting parts

Take the top away pass the cable through the top and install the light

Next, install the 1x6 and 1x2's as shown

For the clock, replace to lighting part for the 2x6 plate with holes

Install the light and connect the cables as shown and put the clock back on it