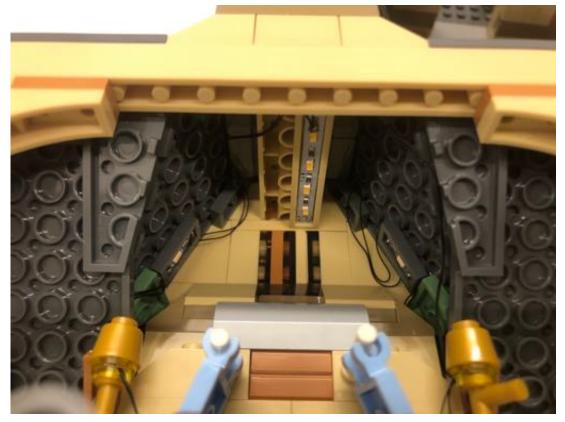

Install 2 lamps on

Split the building like this and pull the connector to the lower level

Connect the plug with 2 1x6 plates and install it

Put the bricks back to stabilze the connector and resemble the layer

The yellow round plate will be replaced to the lamp as shown

Split the layer of the building, pull the wire through as shown

Remove the part as shown to move it to the lowest level to install the ceiling lights