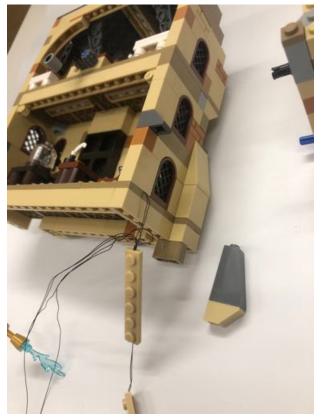

Separate the building as shown

Install the blue round plates at bottom

Install the 1x6 plate on the ceiling and combine the building back on (Separate the very top part before that

Pull the wires to upper level, put the top back and take the part with sword away

Install 2 lamps on

Split the building like this and pull the connector to the lower level

Connect the plug with 2 1x6 plates and install it

Put the bricks back to stabilze the connector and resemble the layer