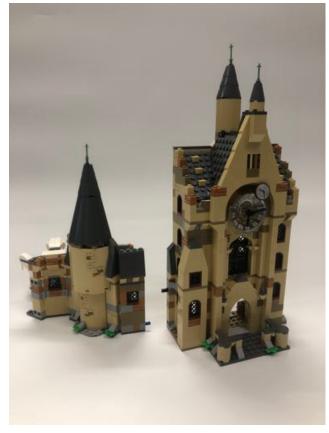

## Harry Potter Hogwarts Clock Tower Installation Guide

Install the light and adjust the wire

Combine the buildings, connect the USB cable and that's it