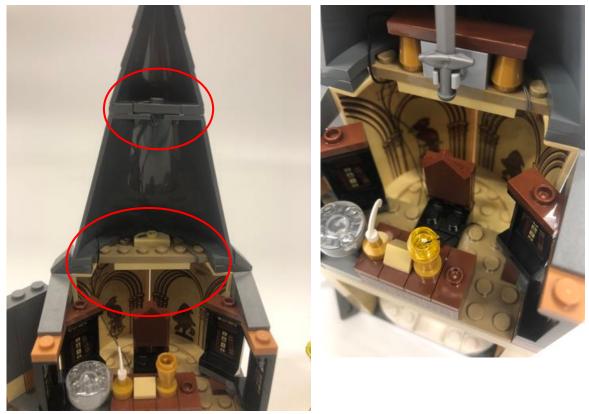

## First of all serperate 2 buildings

The lighting part with clear parts is for this side

Remove the parts as shown and install the lighting parts, the clear parts will be taken away

Install the part with fire

Install the lighting parts and put the sword part back

The first part is done

For the other side, we start from the top first, take the 2 lamps off and replace the gold parts to the yellow lighting parts

Take the top away pass the cable through the top and install the light

Next, install the 1x6 and 1x2's as shown

For the clock, replace to lighting part for the 2x6 plate with holes

Install the light and connect the cables as shown and put the clock back on it