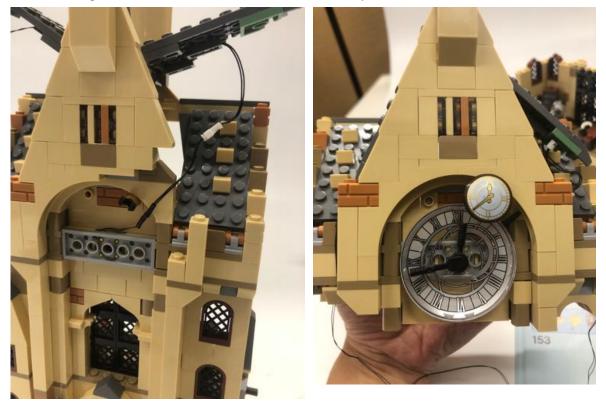

Take the top away pass the cable through the top and install the light

Next, install the 1x6 and 1x2's as shown

For the clock, replace to lighting part for the 2x6 plate with holes

Install the light and connect the cables as shown and put the clock back on it