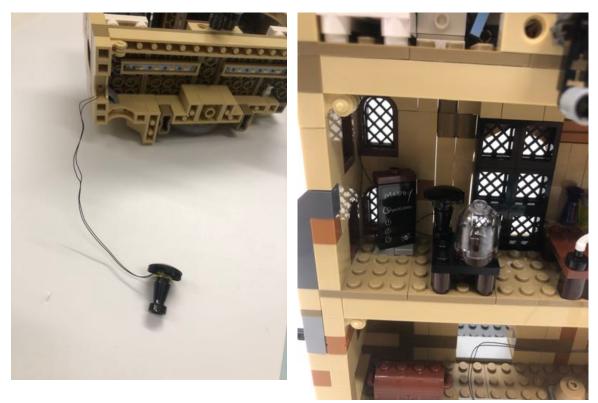

## First of all serperate 2 buildings

The lighting part with clear parts is for this side

Remove the parts as shown and install the lighting parts, the clear parts will be taken away

Install the part with fire

Install the lighting parts and put the sword part back

The first part is done

For the other side, we start from the top first, take the 2 lamps off and replace the gold parts to the yellow lighting parts