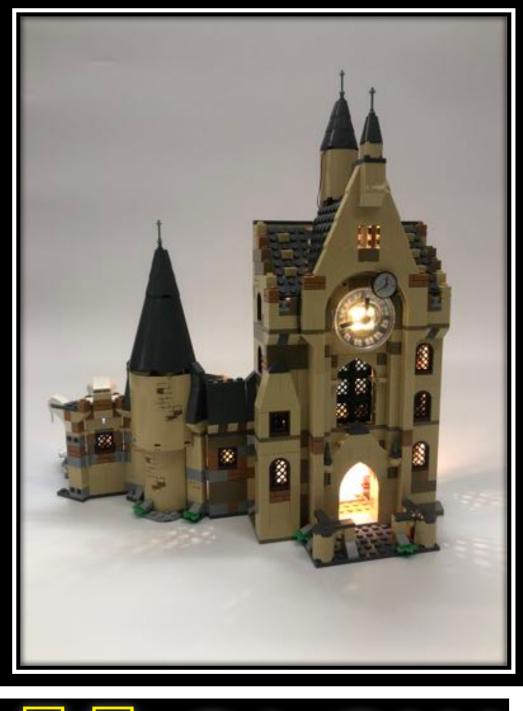

## Harry Potter Hogwarts Clock Tower Installation Guide

Install the light and adjust the wire

Combine the buildings, connect the USB cable and that's it