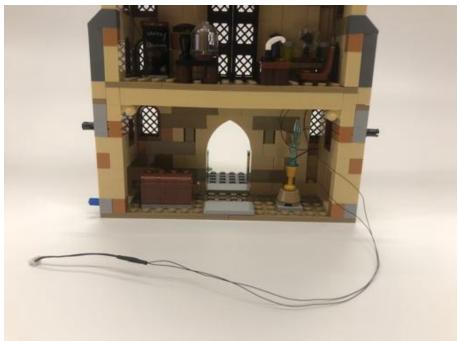

Install the light and adjust the wire

Combine the buildings, connect the USB cable and that's it