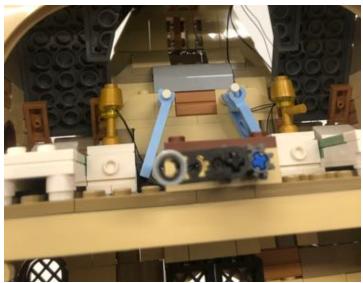

Install the lighting parts and put the sword part back

The first part is done

For the other side, we start from the top first, take the 2 lamps off and replace the gold parts to the yellow lighting parts

Take the top away pass the cable through the top and install the light

Next, install the 1x6 and 1x2's as shown

For the clock, replace to lighting part for the 2x6 plate with holes

Install the light and connect the cables as shown and put the clock back on it