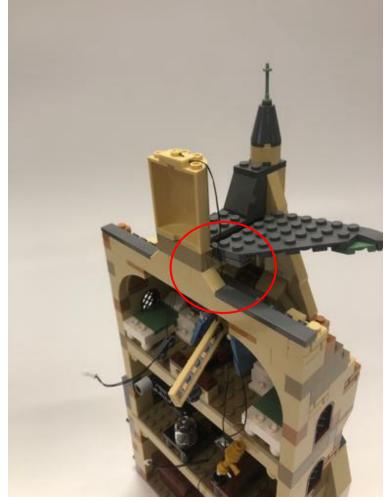

Separate the building as shown

Install the blue round plates at bottom

Install the 1x6 plate on the ceiling and combine the building back on (Separate the very top part before that

Pull the wires to upper level, put the top back and take the part with sword away

Install the lighting parts and put the sword part back

The first part is done

For the other side, we start from the top first, take the 2 lamps off and replace the gold parts to the yellow lighting parts