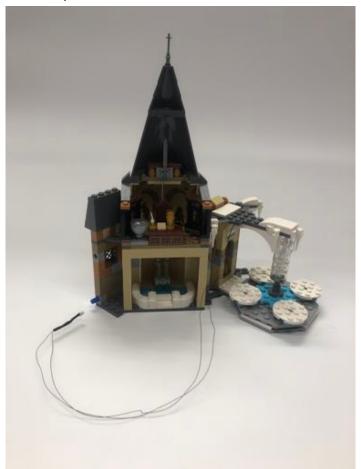

Separate the building as shown

Install the blue round plates at bottom

Install the 1x6 plate on the ceiling and combine the building back on (Separate the very top part before that

Pull the wires to upper level, put the top back and take the part with sword away