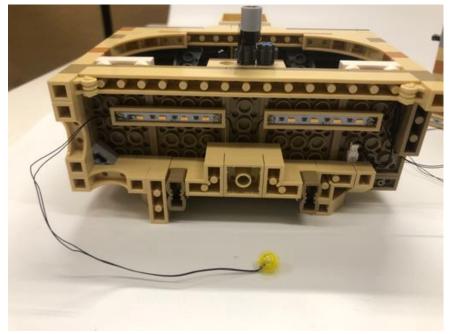

Install 2 lamps on

Split the building like this and pull the connector to the lower level

Connect the plug with 2 1x6 plates and install it

Put the bricks back to stabilze the connector and resemble the layer

The yellow round plate will be replaced to the lamp as shown

Split the layer of the building, pull the wire through as shown

Remove the part as shown to move it to the lowest level to install the ceiling lights