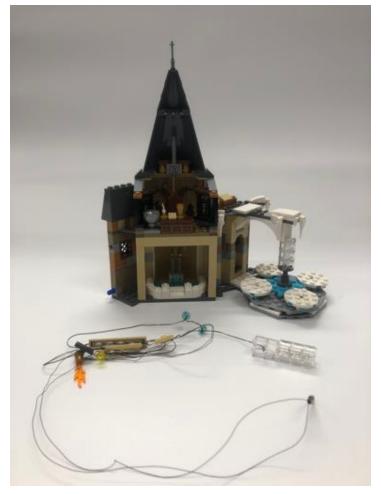

## First of all serperate 2 buildings

The lighting part with clear parts is for this side

Remove the parts as shown and install the lighting parts, the clear parts will be taken away

Install the part with fire

Separate the building as shown

Install the blue round plates at bottom

Install the 1x6 plate on the ceiling and combine the building back on (Separate the very top part before that

Pull the wires to upper level, put the top back and take the part with sword away