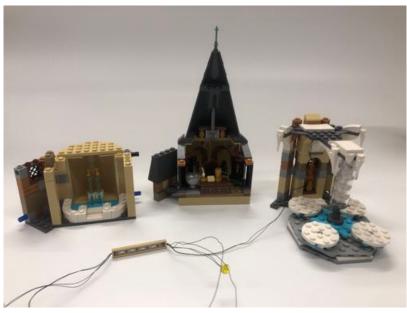

Install the light and adjust the wire

Combine the buildings, connect the USB cable and that's it