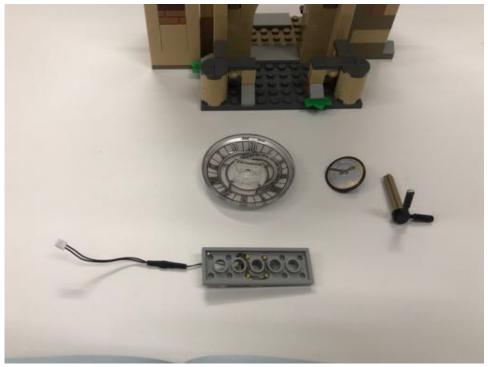

Take the top away pass the cable through the top and install the light

Next, install the 1x6 and 1x2's as shown

For the clock, replace to lighting part for the 2x6 plate with holes

Install the light and connect the cables as shown and put the clock back on it