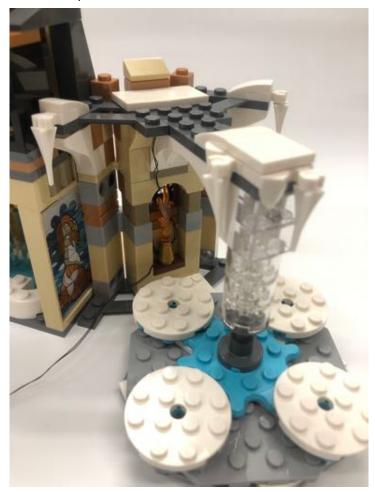

Separate the building as shown

Install the blue round plates at bottom

Install the 1x6 plate on the ceiling and combine the building back on (Separate the very top part before that

Pull the wires to upper level, put the top back and take the part with sword away

Install the lighting parts and put the sword part back

The first part is done

For the other side, we start from the top first, take the 2 lamps off and replace the gold parts to the yellow lighting parts