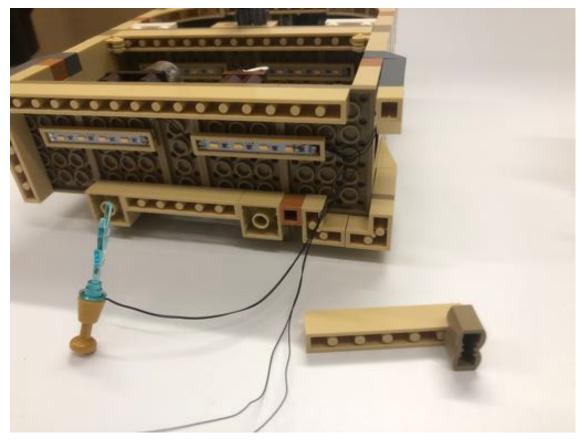

Install 2 lamps on

Split the building like this and pull the connector to the lower level

Connect the plug with 2 1x6 plates and install it

Put the bricks back to stabilze the connector and resemble the layer

The yellow round plate will be replaced to the lamp as shown

Split the layer of the building, pull the wire through as shown

Remove the part as shown to move it to the lowest level to install the ceiling lights