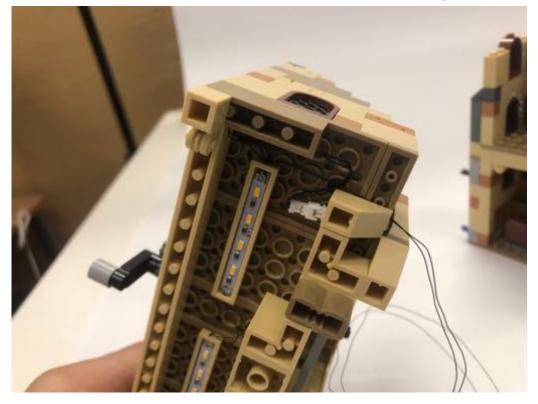

Take the top away pass the cable through the top and install the light

Next, install the 1x6 and 1x2's as shown

For the clock, replace to lighting part for the 2x6 plate with holes

Install the light and connect the cables as shown and put the clock back on it

The yellow round plate will be replaced to the lamp as shown

Split the layer of the building, pull the wire through as shown

Remove the part as shown to move it to the lowest level to install the ceiling lights