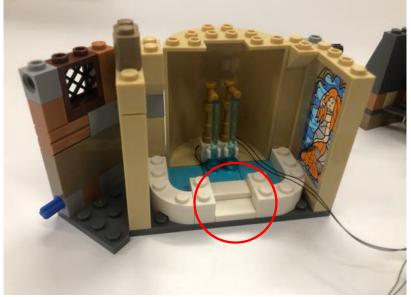

## First of all serperate 2 buildings

The lighting part with clear parts is for this side

Remove the parts as shown and install the lighting parts, the clear parts will be taken away

Install the part with fire