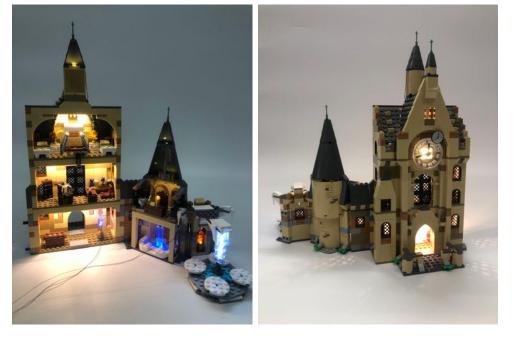

Install the light and adjust the wire

Combine the buildings, connect the USB cable and that's it