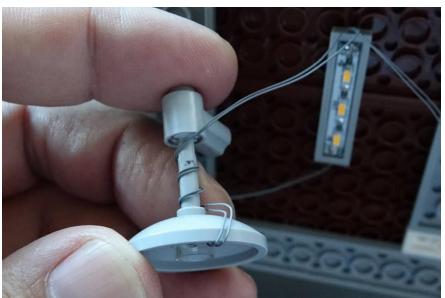

Install the pendant lights

Put the first floor back on, pendant lights behind the beam

Install the pendant lights to the blue pins

Remove the pendant lights on first floor

Put the second floor on the first floor like this