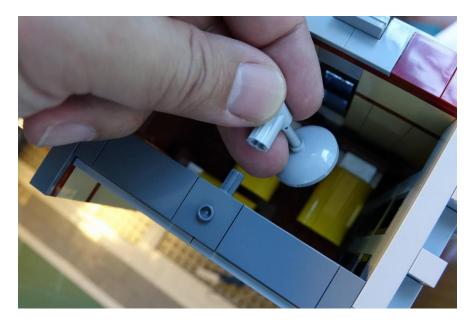

# Firehouse Headquarters

LED Lighting Kit Installation Guide

The mini plug with longest wire for second floor

Open the building, remove the fire pole