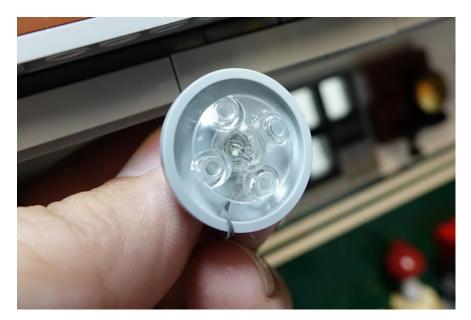

# Firehouse Headquarters

LED Lighting Kit Installation Guide

The mini plug with longest wire for second floor

Open the building, remove the fire pole