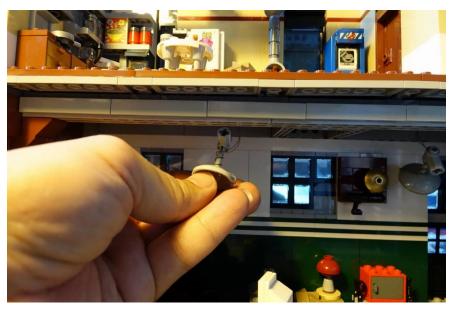

Install the pendant lights

Put the first floor back on, pendant lights behind the beam

Install the pendant lights to the blue pins

Remove the pendant lights on first floor

Put the second floor on the first floor like this