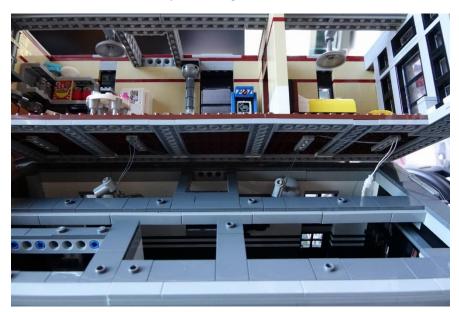

Before install other lights, remove the pendant lights first, leave the blue pins in the beam

Separate the first floor and second floor

Put the first floor above the ground floor like this

Install the first plate with the mini plug on left side first

Install the pendant lights

Put the first floor back on, pendant lights behind the beam

Install the pendant lights to the blue pins

Remove the pendant lights on first floor

Put the second floor on the first floor like this

Second floor