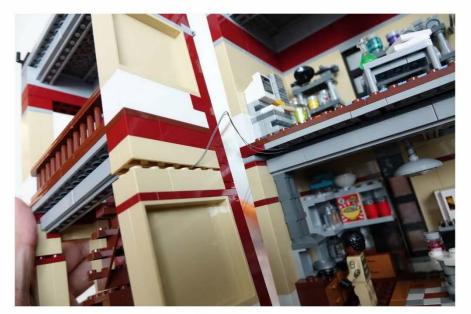

Before install other lights, remove the pendant lights first, leave the blue pins in the beam

Separate the first floor and second floor

Put the first floor above the ground floor like this

Install the first plate with the mini plug on left side first

Install the pendant lights

Put the first floor back on, pendant lights behind the beam

Install the pendant lights to the blue pins

Remove the pendant lights on first floor

Put the second floor on the first floor like this