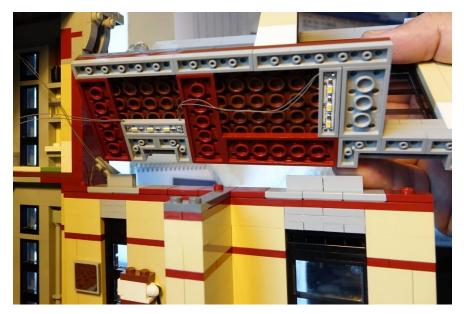

Second floor

### Install second floor lights

Put the right side building back and install the lights from the ground

Put the left side building back and install the lights

Plug in 3 mini plugs to USB

Traffic light

Remove the traffic light