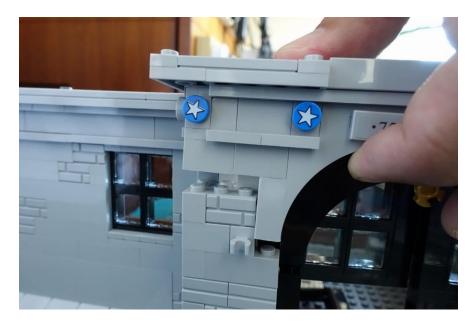

### Separate the building

Take off the right side building

Take off the left side building

Ground Floor

Front door red lights

Remove some parts

Push up the front arch

Lift up the beam

Remove the door arch

Loosen the part below the clip brick

Install the red light and put the wire under the clip brick

Install the other red light on the other side

Lift up the beam and put the door arch back