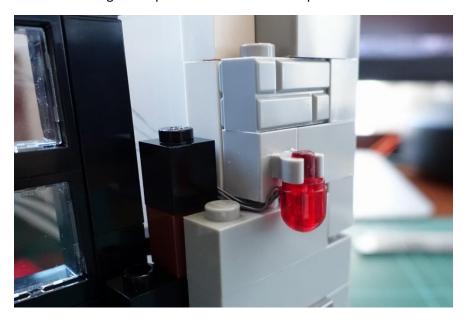

Remove the door arch

Loosen the part below the clip brick

Install the red light and put the wire under the clip brick

Install the other red light on the other side

Lift up the beam and put the door arch back