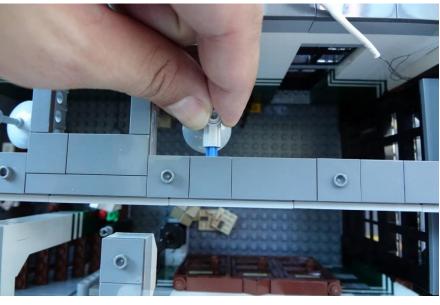

Before install other lights, remove the pendant lights first, leave the blue pins in the beam

Separate the first floor and second floor

Put the first floor above the ground floor like this

Install the first plate with the mini plug on left side first

Install the pendant lights

Put the first floor back on, pendant lights behind the beam

Install the pendant lights to the blue pins

Remove the pendant lights on first floor

Put the second floor on the first floor like this