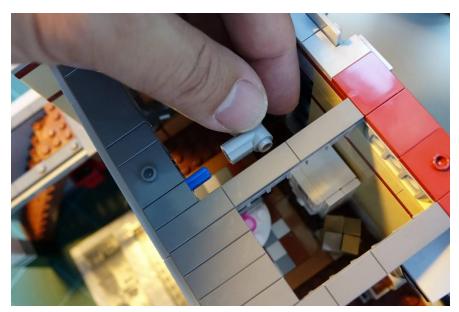

Remove the door arch

Loosen the part below the clip brick

Install the red light and put the wire under the clip brick

Install the other red light on the other side

Lift up the beam and put the door arch back