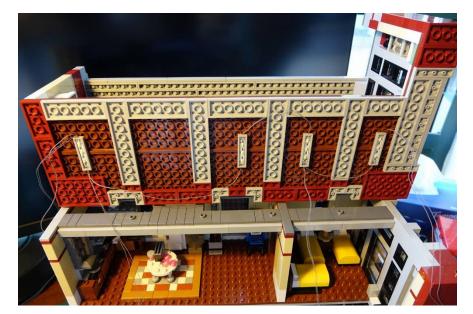

### Install second floor lights

Put the right side building back and install the lights from the ground

Put the left side building back and install the lights

Plug in 3 mini plugs to USB

Traffic light

Remove the traffic light