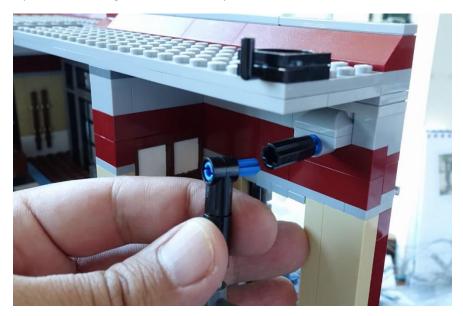

Install the pendant lights

Put the first floor back on, pendant lights behind the beam

Install the pendant lights to the blue pins

Remove the pendant lights on first floor

Put the second floor on the first floor like this

Second floor

### Install second floor lights

Put the right side building back and install the lights from the ground

Put the left side building back and install the lights

Plug in 3 mini plugs to USB

Traffic light

Remove the traffic light