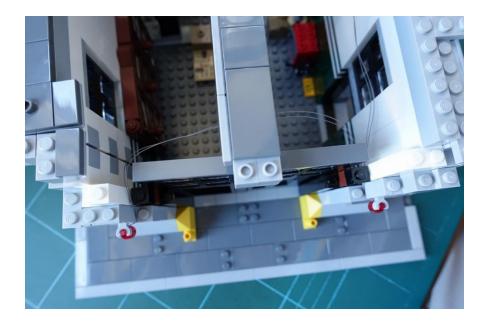

### Install second floor lights

Put the right side building back and install the lights from the ground

Put the left side building back and install the lights

Plug in 3 mini plugs to USB

Traffic light

Remove the traffic light

Move the yellow parts and round plates to the light part

Rotate the wire around the pole

Put the traffic light back and wire under the base plate

Plug in to light up the building and traffic light

Light bricks for ghosts (Battery LR41 is replaceable)