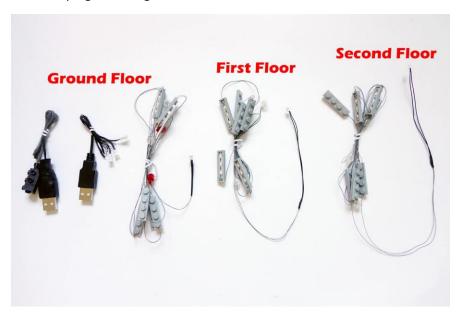

# Firehouse Headquarters

LED Lighting Kit Installation Guide

The mini plug with longest wire for second floor

Open the building, remove the fire pole

### Separate the building

Take off the right side building

Take off the left side building

Ground Floor

Front door red lights

Remove some parts

Push up the front arch

Lift up the beam