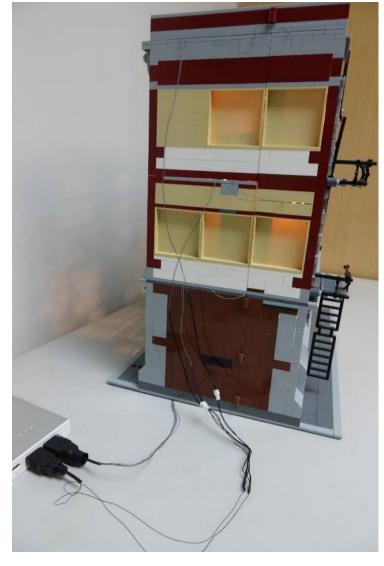

### Install second floor lights

Put the right side building back and install the lights from the ground

Put the left side building back and install the lights

Plug in 3 mini plugs to USB

Traffic light

Remove the traffic light