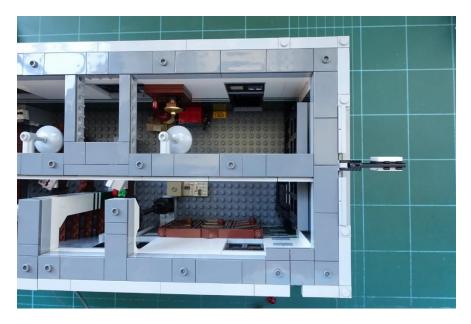

Before install other lights, remove the pendant lights first, leave the blue pins in the beam

Separate the first floor and second floor

Put the first floor above the ground floor like this

Install the first plate with the mini plug on left side first

Install the pendant lights

Put the first floor back on, pendant lights behind the beam

Install the pendant lights to the blue pins

Remove the pendant lights on first floor

Put the second floor on the first floor like this