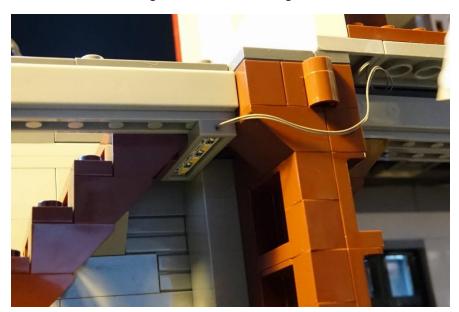

### Install second floor lights

Put the right side building back and install the lights from the ground

Put the left side building back and install the lights

Plug in 3 mini plugs to USB

Traffic light

Remove the traffic light