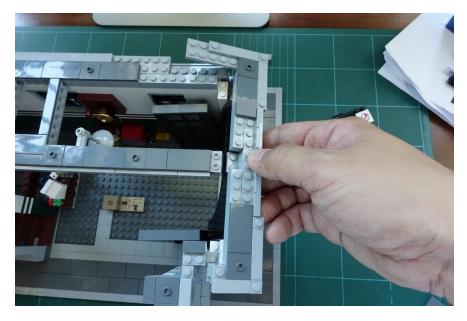

Install the pendant lights

Put the first floor back on, pendant lights behind the beam

Install the pendant lights to the blue pins

Remove the pendant lights on first floor

Put the second floor on the first floor like this

Second floor