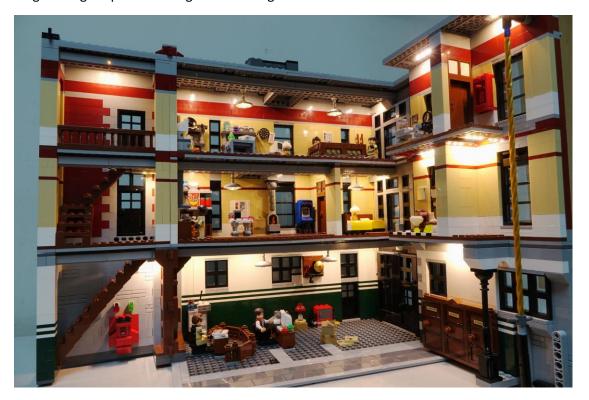

# Firehouse Headquarters

LED Lighting Kit Installation Guide

The mini plug with longest wire for second floor

Open the building, remove the fire pole

### Install second floor lights

Put the right side building back and install the lights from the ground

Put the left side building back and install the lights

Plug in 3 mini plugs to USB

Traffic light

Remove the traffic light

Move the yellow parts and round plates to the light part

Rotate the wire around the pole

Put the traffic light back and wire under the base plate

Plug in to light up the building and traffic light

Light bricks for ghosts (Battery LR41 is replaceable)