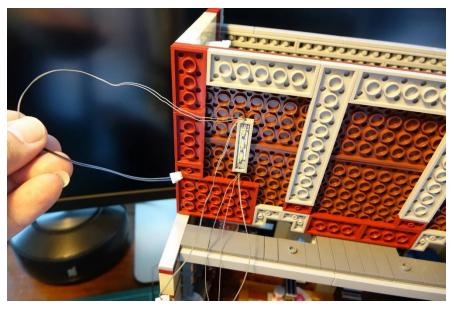

### Install second floor lights

Put the right side building back and install the lights from the ground

Put the left side building back and install the lights

Plug in 3 mini plugs to USB

Traffic light

Remove the traffic light