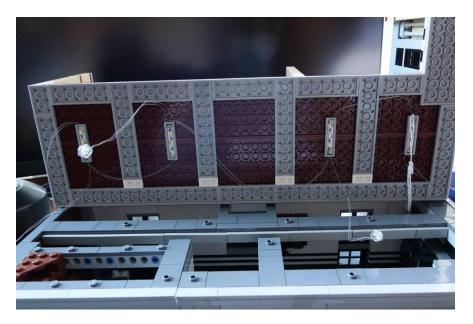

### Install second floor lights

Put the right side building back and install the lights from the ground

Put the left side building back and install the lights

Plug in 3 mini plugs to USB

Traffic light

Remove the traffic light