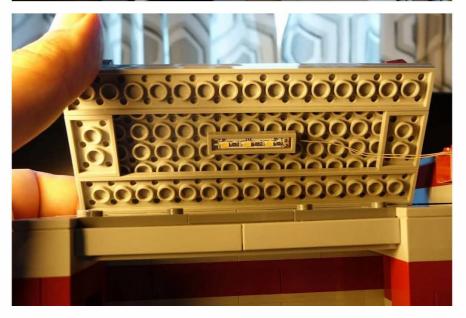

### Install second floor lights

Put the right side building back and install the lights from the ground

Put the left side building back and install the lights

Plug in 3 mini plugs to USB

Traffic light

Remove the traffic light