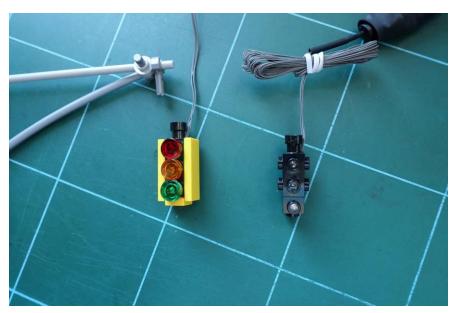

### Install second floor lights

Put the right side building back and install the lights from the ground

Put the left side building back and install the lights

Plug in 3 mini plugs to USB

Traffic light

Remove the traffic light

Move the yellow parts and round plates to the light part

Rotate the wire around the pole

Put the traffic light back and wire under the base plate

Plug in to light up the building and traffic light

Light bricks for ghosts (Battery LR41 is replaceable)