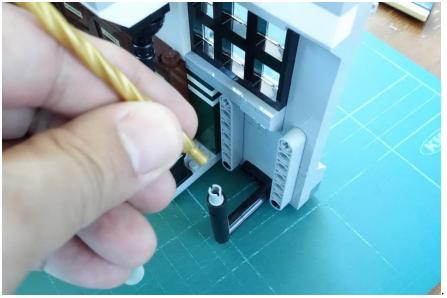

Remove the door arch

Loosen the part below the clip brick

Install the red light and put the wire under the clip brick

Install the other red light on the other side

Lift up the beam and put the door arch back