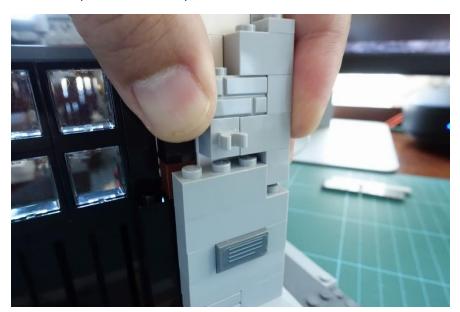

### Separate the building

Take off the right side building

Take off the left side building

Ground Floor

Front door red lights

Remove some parts

Push up the front arch

Lift up the beam

Remove the door arch

Loosen the part below the clip brick

Install the red light and put the wire under the clip brick

Install the other red light on the other side

Lift up the beam and put the door arch back