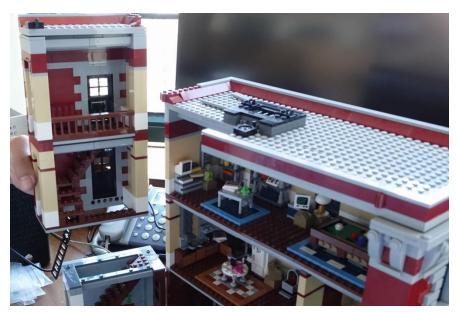

Second floor

### Install second floor lights

Put the right side building back and install the lights from the ground

Put the left side building back and install the lights

Plug in 3 mini plugs to USB

Traffic light

Remove the traffic light