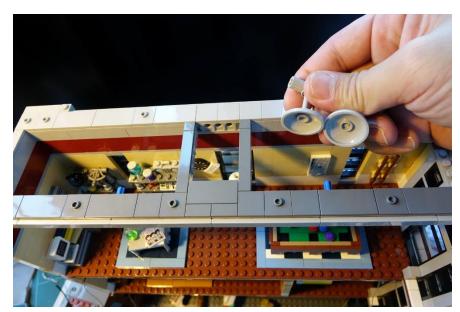

Before install other lights, remove the pendant lights first, leave the blue pins in the beam

Separate the first floor and second floor

Put the first floor above the ground floor like this

Install the first plate with the mini plug on left side first

Install the pendant lights

Put the first floor back on, pendant lights behind the beam

Install the pendant lights to the blue pins

Remove the pendant lights on first floor

Put the second floor on the first floor like this