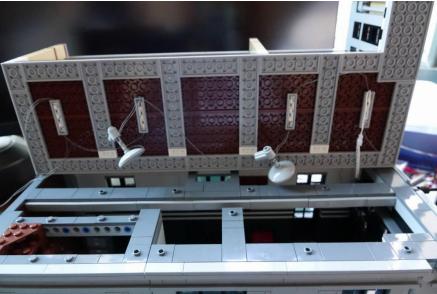

### Install second floor lights

Put the right side building back and install the lights from the ground

Put the left side building back and install the lights

Plug in 3 mini plugs to USB

Traffic light

Remove the traffic light