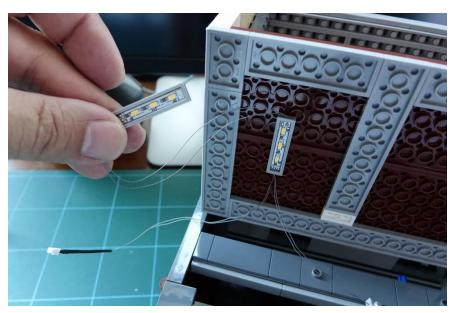

Install the pendant lights

Put the first floor back on, pendant lights behind the beam

Install the pendant lights to the blue pins

Remove the pendant lights on first floor

Put the second floor on the first floor like this