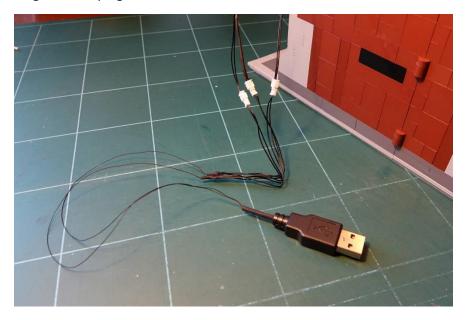

### Install second floor lights

Put the right side building back and install the lights from the ground

Put the left side building back and install the lights

Plug in 3 mini plugs to USB

Traffic light

Remove the traffic light