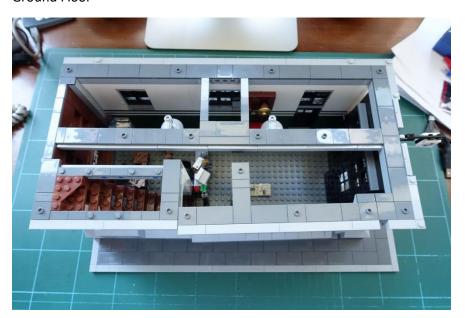

### Separate the building

Take off the right side building

Take off the left side building

Ground Floor

Front door red lights

Remove some parts

Push up the front arch

Lift up the beam