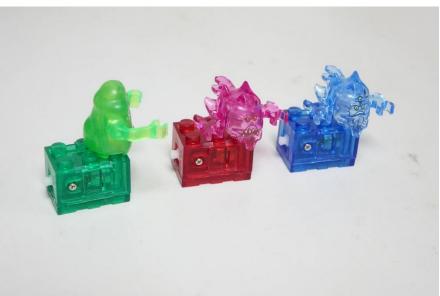

Move the yellow parts and round plates to the light part

Rotate the wire around the pole

Put the traffic light back and wire under the base plate

Plug in to light up the building and traffic light

Light bricks for ghosts (Battery LR41 is replaceable)