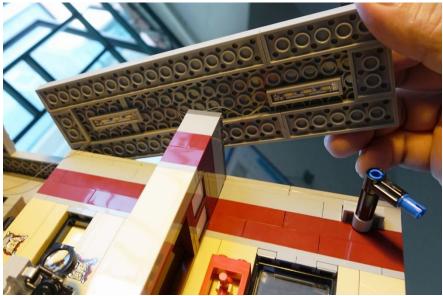

Second floor

### Install second floor lights

Put the right side building back and install the lights from the ground

Put the left side building back and install the lights

Plug in 3 mini plugs to USB

Traffic light

Remove the traffic light