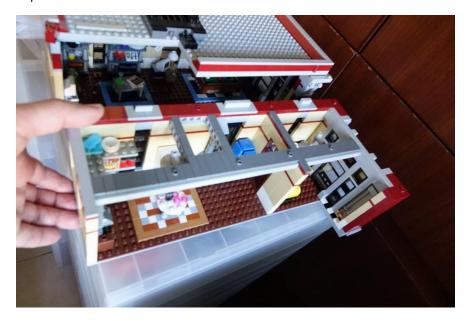

### Separate the building

Take off the right side building

Take off the left side building

Ground Floor

Front door red lights

Remove some parts

Push up the front arch

Lift up the beam

Second floor