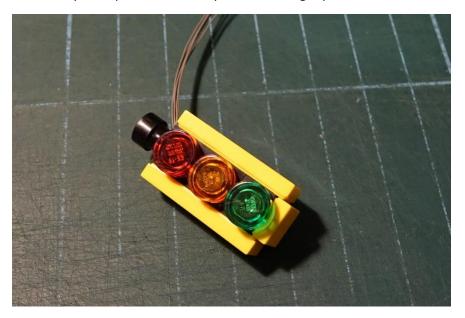

### Install second floor lights

Put the right side building back and install the lights from the ground

Put the left side building back and install the lights

Plug in 3 mini plugs to USB

Traffic light

Remove the traffic light

Move the yellow parts and round plates to the light part

Rotate the wire around the pole

Put the traffic light back and wire under the base plate

Plug in to light up the building and traffic light

Light bricks for ghosts (Battery LR41 is replaceable)