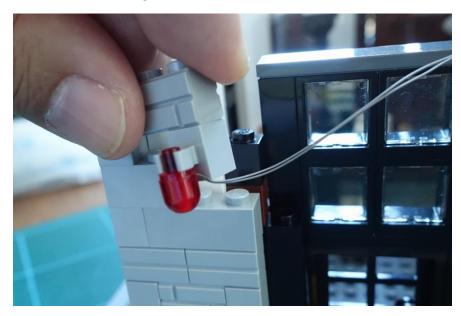

Remove the door arch

Loosen the part below the clip brick

Install the red light and put the wire under the clip brick

Install the other red light on the other side

Lift up the beam and put the door arch back