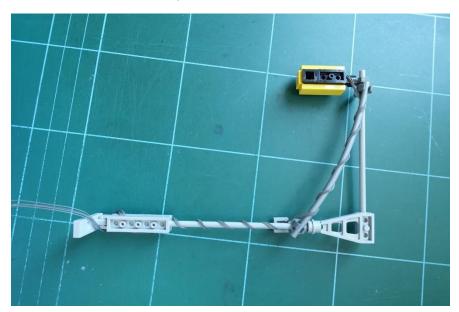

Move the yellow parts and round plates to the light part

Rotate the wire around the pole

Put the traffic light back and wire under the base plate

Plug in to light up the building and traffic light

Light bricks for ghosts (Battery LR41 is replaceable)