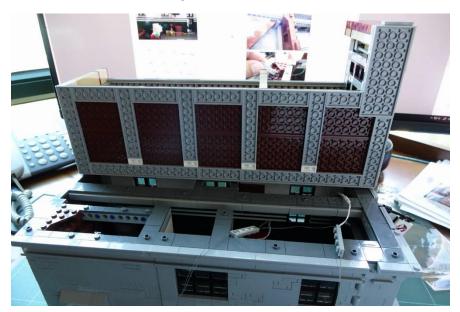

### Install second floor lights

Put the right side building back and install the lights from the ground

Put the left side building back and install the lights

Plug in 3 mini plugs to USB

Traffic light

Remove the traffic light