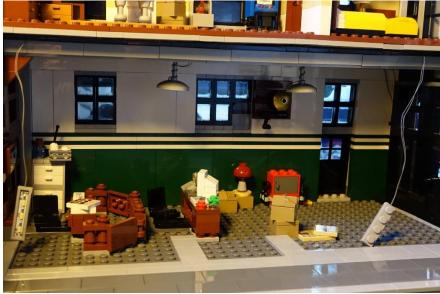

Install the pendant lights

Put the first floor back on, pendant lights behind the beam

Install the pendant lights to the blue pins

Remove the pendant lights on first floor

Put the second floor on the first floor like this

Second floor