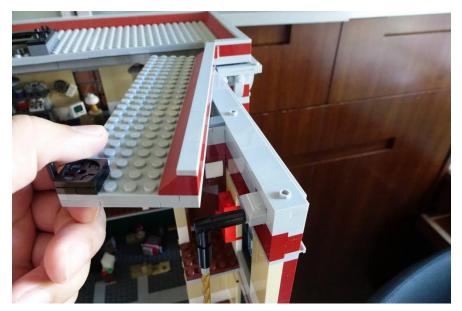

### Install second floor lights

Put the right side building back and install the lights from the ground

Put the left side building back and install the lights

Plug in 3 mini plugs to USB

Traffic light

Remove the traffic light