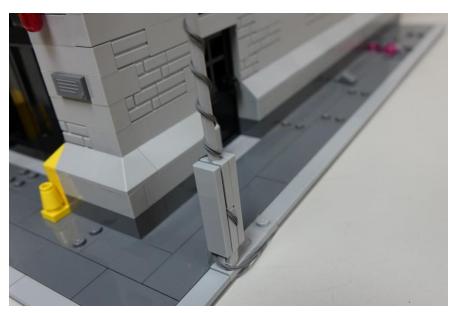

### Install second floor lights

Put the right side building back and install the lights from the ground

Put the left side building back and install the lights

Plug in 3 mini plugs to USB

Traffic light

Remove the traffic light

Move the yellow parts and round plates to the light part

Rotate the wire around the pole

Put the traffic light back and wire under the base plate

Plug in to light up the building and traffic light

Light bricks for ghosts (Battery LR41 is replaceable)