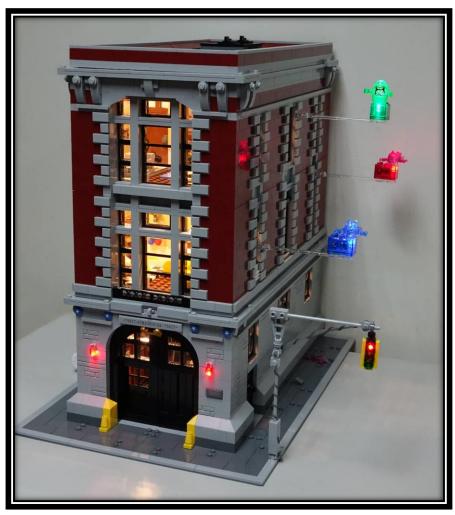

### LEGO 75827

## **GHOSTBUSTERS**

# Firehouse Headquarters

LED Lighting Kit Installation Guide

The mini plug with longest wire for second floor

Open the building, remove the fire pole

Move the yellow parts and round plates to the light part

Rotate the wire around the pole

Put the traffic light back and wire under the base plate

Plug in to light up the building and traffic light

Light bricks for ghosts (Battery LR41 is replaceable)