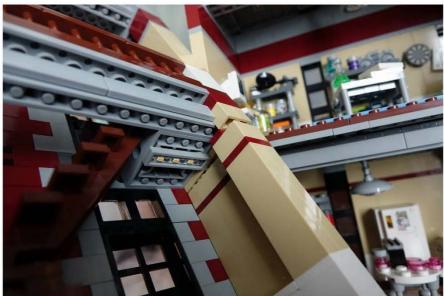

Install the pendant lights

Put the first floor back on, pendant lights behind the beam

Install the pendant lights to the blue pins

Remove the pendant lights on first floor

Put the second floor on the first floor like this

Second floor