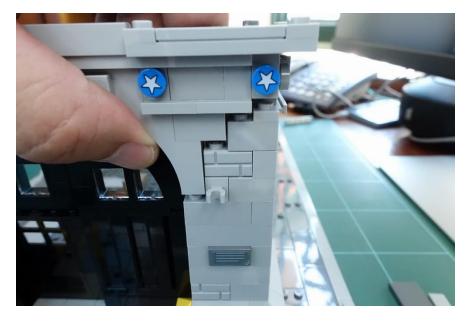

### Separate the building

Take off the right side building

Take off the left side building

Ground Floor

Front door red lights

Remove some parts

Push up the front arch

Lift up the beam