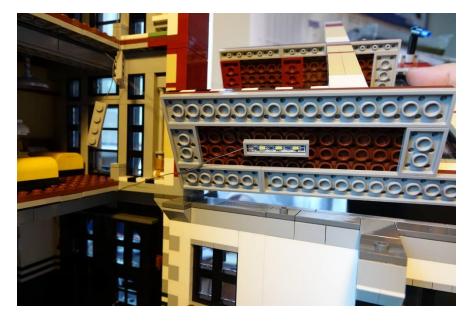

Second floor

### Install second floor lights

Put the right side building back and install the lights from the ground

Put the left side building back and install the lights

Plug in 3 mini plugs to USB

Traffic light

Remove the traffic light