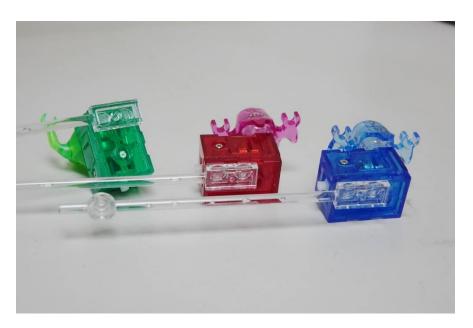

Move the yellow parts and round plates to the light part

Rotate the wire around the pole

Put the traffic light back and wire under the base plate

Plug in to light up the building and traffic light

Light bricks for ghosts (Battery LR41 is replaceable)