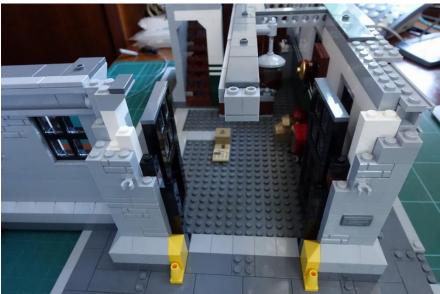

# Firehouse Headquarters

LED Lighting Kit Installation Guide

The mini plug with longest wire for second floor

Open the building, remove the fire pole

### Separate the building

Take off the right side building

Take off the left side building

Ground Floor

Front door red lights

Remove some parts

Push up the front arch

Lift up the beam