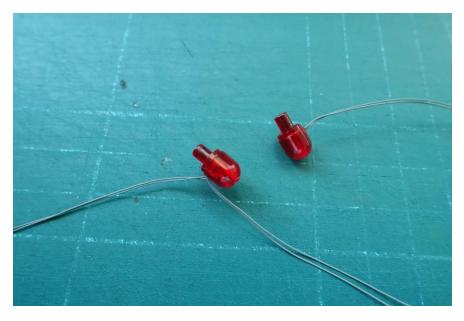

### Separate the building

Take off the right side building

Take off the left side building

Ground Floor

Front door red lights

Remove some parts

Push up the front arch

Lift up the beam

Remove the door arch

Loosen the part below the clip brick

Install the red light and put the wire under the clip brick

Install the other red light on the other side

Lift up the beam and put the door arch back