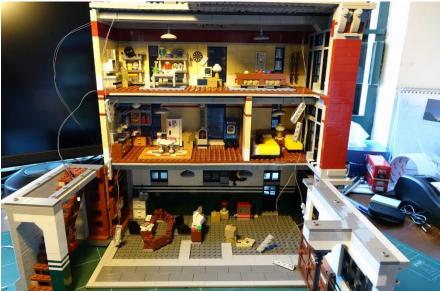

### Separate the building

Take off the right side building

Take off the left side building

Ground Floor

Front door red lights

Remove some parts

Push up the front arch

Lift up the beam

Remove the door arch

Loosen the part below the clip brick

Install the red light and put the wire under the clip brick

Install the other red light on the other side

Lift up the beam and put the door arch back