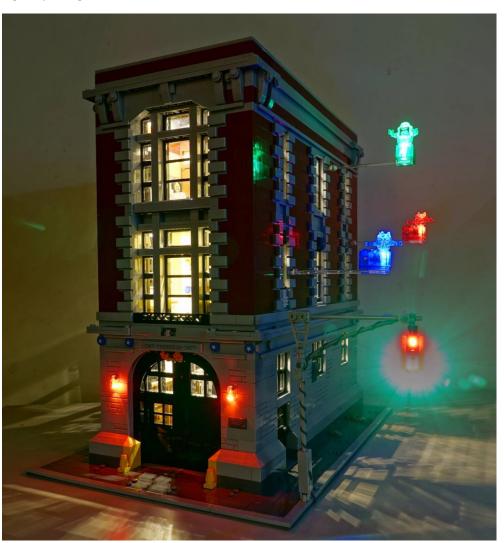

### Install second floor lights

Put the right side building back and install the lights from the ground

Put the left side building back and install the lights

Plug in 3 mini plugs to USB

Traffic light

Remove the traffic light

Move the yellow parts and round plates to the light part

Rotate the wire around the pole

Put the traffic light back and wire under the base plate

Plug in to light up the building and traffic light

Light bricks for ghosts (Battery LR41 is replaceable)