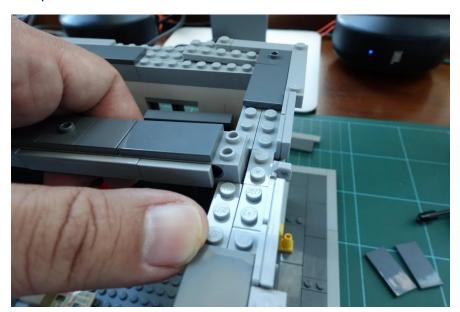

Remove the door arch

Loosen the part below the clip brick

Install the red light and put the wire under the clip brick

Install the other red light on the other side

Lift up the beam and put the door arch back

Before install other lights, remove the pendant lights first, leave the blue pins in the beam

Separate the first floor and second floor

Put the first floor above the ground floor like this

Install the first plate with the mini plug on left side first