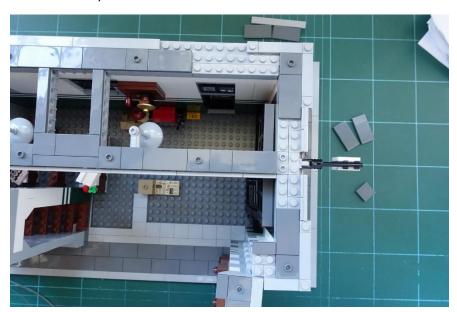

### Install second floor lights

Put the right side building back and install the lights from the ground

Put the left side building back and install the lights

Plug in 3 mini plugs to USB

Traffic light

Remove the traffic light