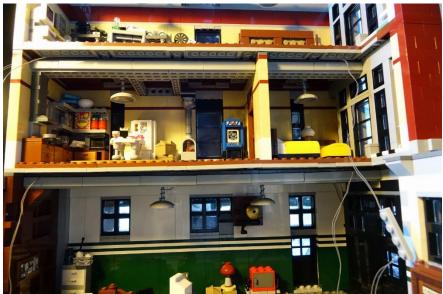

Second floor

### Install second floor lights

Put the right side building back and install the lights from the ground

Put the left side building back and install the lights

Plug in 3 mini plugs to USB

Traffic light

Remove the traffic light