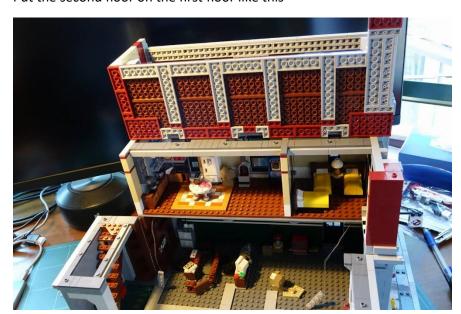

Install the pendant lights

Put the first floor back on, pendant lights behind the beam

Install the pendant lights to the blue pins

Remove the pendant lights on first floor

Put the second floor on the first floor like this