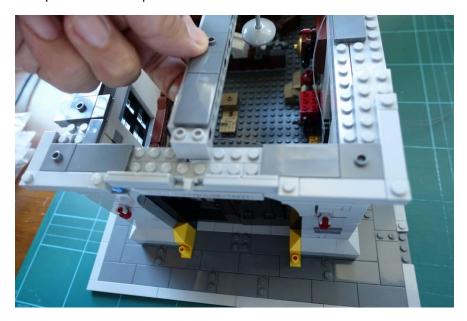

Before install other lights, remove the pendant lights first, leave the blue pins in the beam

Separate the first floor and second floor

Put the first floor above the ground floor like this

Install the first plate with the mini plug on left side first

Install the pendant lights

Put the first floor back on, pendant lights behind the beam

Install the pendant lights to the blue pins

Remove the pendant lights on first floor

Put the second floor on the first floor like this