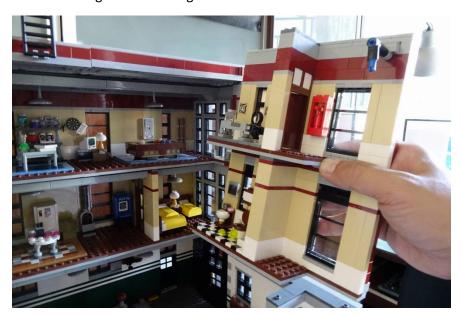

### Separate the building

Take off the right side building

Take off the left side building

Ground Floor

Front door red lights

Remove some parts

Push up the front arch

Lift up the beam

Remove the door arch

Loosen the part below the clip brick

Install the red light and put the wire under the clip brick

Install the other red light on the other side

Lift up the beam and put the door arch back