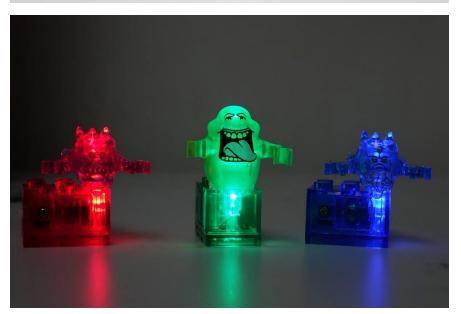

Move the yellow parts and round plates to the light part

Rotate the wire around the pole

Put the traffic light back and wire under the base plate

Plug in to light up the building and traffic light

Light bricks for ghosts (Battery LR41 is replaceable)

Light up the ghosts