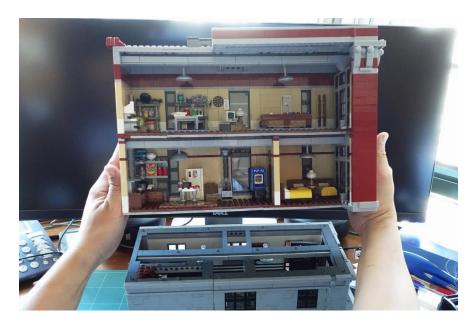

### Separate the building

Take off the right side building

Take off the left side building

Ground Floor

Front door red lights

Remove some parts

Push up the front arch

Lift up the beam