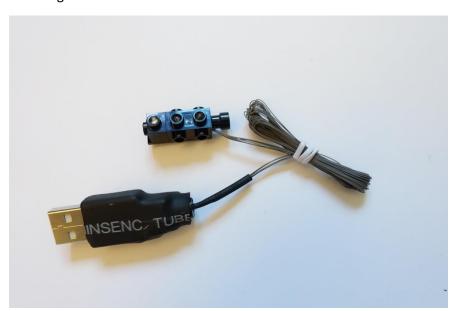

# Firehouse Headquarters

LED Lighting Kit Installation Guide

The mini plug with longest wire for second floor

Open the building, remove the fire pole

### Install second floor lights

Put the right side building back and install the lights from the ground

Put the left side building back and install the lights

Plug in 3 mini plugs to USB

Traffic light

Remove the traffic light