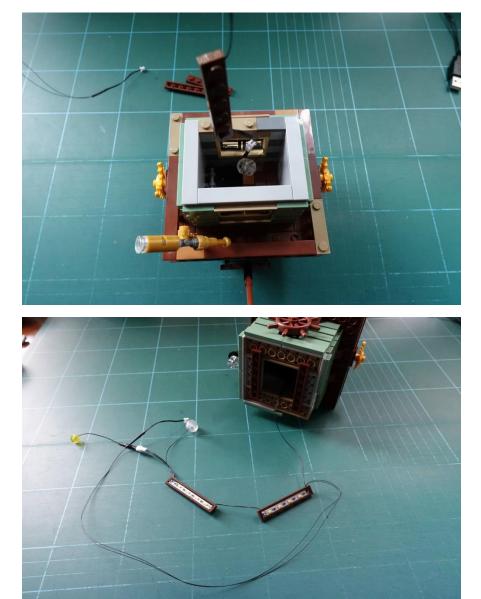

## Replace 2 brown plates by light plates

Move other lights to the bottom of the tower

Replace 2 brown plates by light plates

Replace the wall lamp by round light and hide the wire under the tiles

Remove the desk lamp

Replace the clear yellow round plate by the light part

Put the desk lamp and tower back

Plug in the connectors to USB plug

Plug in the USB and done