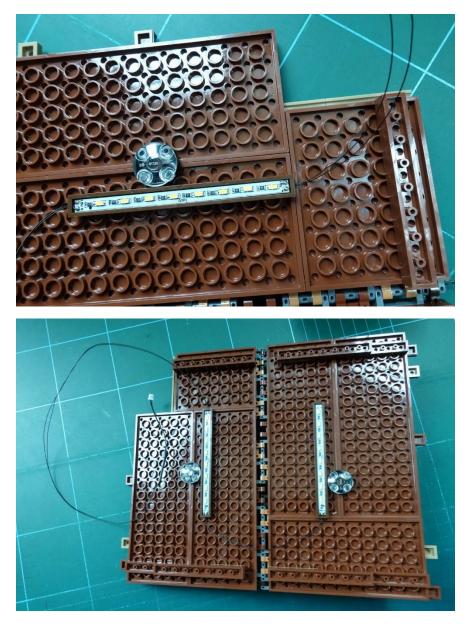

## Replace 2 brown plates by light plates

Move other lights to the bottom of the tower

Replace 2 brown plates by light plates

Replace the wall lamp by round light and hide the wire under the tiles

Remove the desk lamp