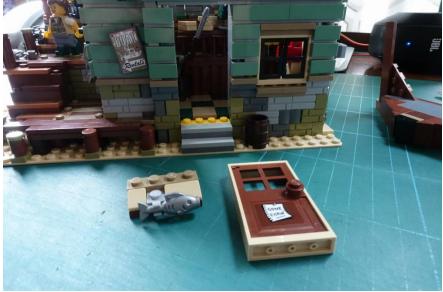

## Replace the door lamp by clear light as well

Install the door from inside of the house

Put the yellow lamp back

### Remove 3 tiles

Put the wall lamp back and hide the wire under the tiles

Install the grey light plate behind the signboard and put it back

Make sure the wire not on top of studs, put the front roof back