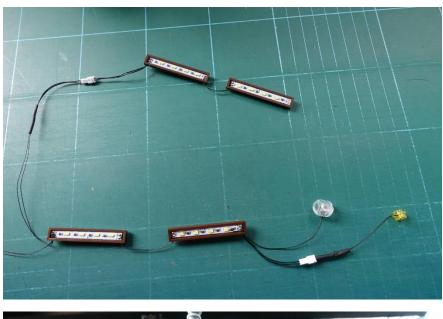

ELE FISMING STERE LEG Installation Guide

# <image>







Take off the tower



### Take off the roof



Take off the signboard



Loosen the brown triangle



## Remove the front part roof



Side door



### Push the door from inside and lift the door eaves





House light





Move the parts to brown light plate





## Take off the yellow lamp



Move the parts to yellow light brick



## Replace the door lamp by clear light as well



Install the door from inside of the house







Put the yellow lamp back



### Remove 3 tiles



Put the wall lamp back and hide the wire under the tiles



Install the grey light plate behind the signboard and put it back



Make sure the wire not on top of studs, put the front roof back



The roof



Roof lights





The tower



# Tower lights







## Replace 2 brown plates by light plates



Move other lights to the bottom of the tower



Replace 2 brown plates by light plates



Replace the wall lamp by round light and hide the wire under the tiles



Remove the desk lamp



Replace the clear yellow round plate by the light part



Put the desk lamp and tower back



Plug in the connectors to USB plug



Plug in the USB and done