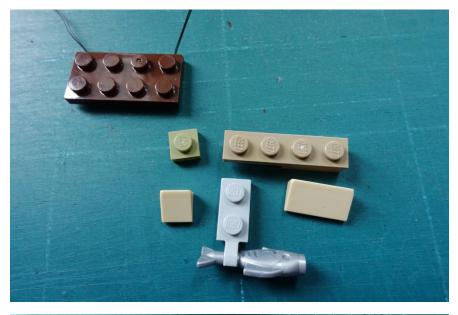

### Push the door from inside and lift the door eaves

House light

Move the parts to brown light plate

## Take off the yellow lamp

Move the parts to yellow light brick

## Replace the door lamp by clear light as well

Install the door from inside of the house

Put the yellow lamp back