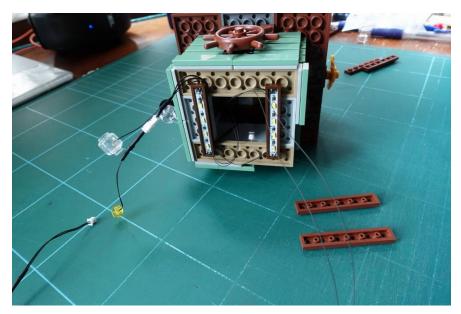

## Replace 2 brown plates by light plates

Move other lights to the bottom of the tower

Replace 2 brown plates by light plates

Replace the wall lamp by round light and hide the wire under the tiles

Remove the desk lamp

Replace the clear yellow round plate by the light part

Put the desk lamp and tower back

Plug in the connectors to USB plug

Plug in the USB and done