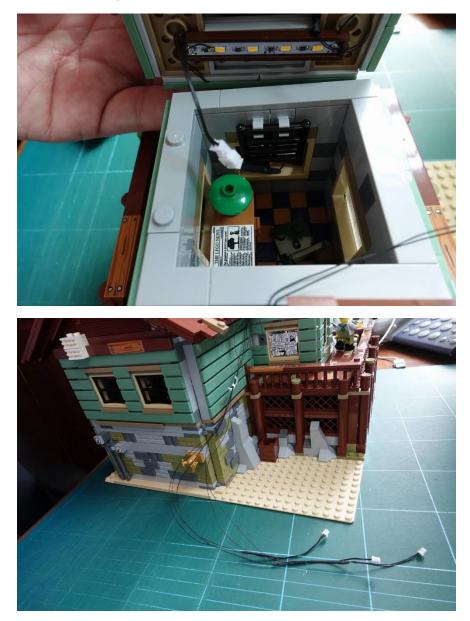

### Remove 3 tiles

Put the wall lamp back and hide the wire under the tiles

Install the grey light plate behind the signboard and put it back

Make sure the wire not on top of studs, put the front roof back

The roof

Roof lights

The tower