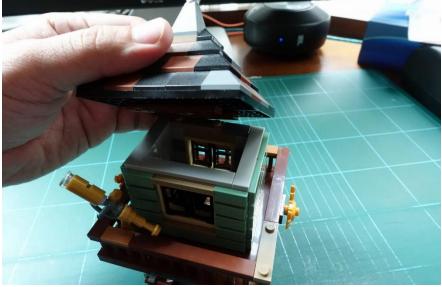

LE FISMING STERE LEG Installation Guide

# <image>







Take off the tower



### Take off the roof



Take off the signboard



Loosen the brown triangle



## Remove the front part roof



Side door



### Push the door from inside and lift the door eaves





House light





Move the parts to brown light plate





## Take off the yellow lamp



Move the parts to yellow light brick



## Replace the door lamp by clear light as well



Install the door from inside of the house







Put the yellow lamp back



### Remove 3 tiles



Put the wall lamp back and hide the wire under the tiles



Install the grey light plate behind the signboard and put it back



Make sure the wire not on top of studs, put the front roof back



The roof



Roof lights





The tower



# Tower lights







## Replace 2 brown plates by light plates



Move other lights to the bottom of the tower



Replace 2 brown plates by light plates



Replace the wall lamp by round light and hide the wire under the tiles



Remove the desk lamp



Replace the clear yellow round plate by the light part



Put the desk lamp and tower back



Plug in the connectors to USB plug



Plug in the USB and done