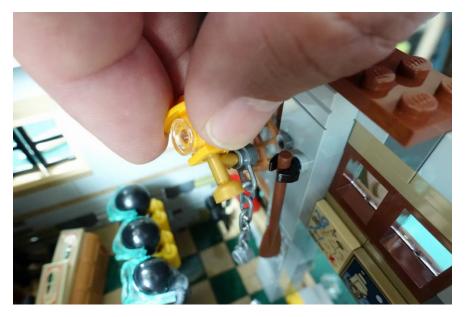

## Replace 2 brown plates by light plates

Move other lights to the bottom of the tower

Replace 2 brown plates by light plates

Replace the wall lamp by round light and hide the wire under the tiles

Remove the desk lamp

Replace the clear yellow round plate by the light part

Put the desk lamp and tower back

Plug in the connectors to USB plug

Plug in the USB and done