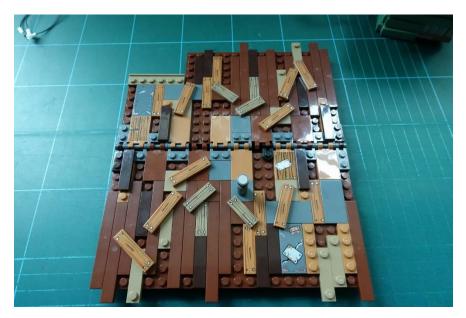

# LEGO 21310 ELE FISMING STERE LEG Installation Guide

# <image>







Take off the tower



### Take off the roof



Take off the signboard



Loosen the brown triangle



## Remove the front part roof



Side door



### Push the door from inside and lift the door eaves





House light





Move the parts to brown light plate





## Take off the yellow lamp



Move the parts to yellow light brick



## Replace the door lamp by clear light as well



Install the door from inside of the house







Put the yellow lamp back



### Remove 3 tiles



Put the wall lamp back and hide the wire under the tiles



Install the grey light plate behind the signboard and put it back



Make sure the wire not on top of studs, put the front roof back



The roof



Roof lights





The tower



# Tower lights







## Replace 2 brown plates by light plates



Move other lights to the bottom of the tower



Replace 2 brown plates by light plates



Replace the wall lamp by round light and hide the wire under the tiles



Remove the desk lamp



Replace the clear yellow round plate by the light part



Put the desk lamp and tower back



Plug in the connectors to USB plug



Plug in the USB and done