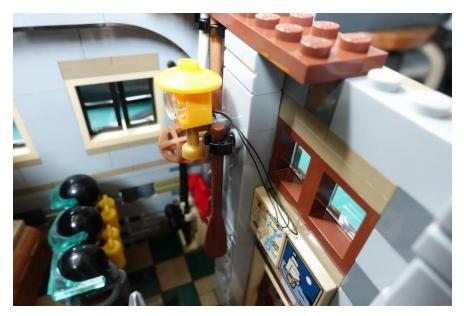

## Take off the yellow lamp

Move the parts to yellow light brick

## Replace the door lamp by clear light as well

Install the door from inside of the house

Put the yellow lamp back

### Remove 3 tiles

Put the wall lamp back and hide the wire under the tiles

Install the grey light plate behind the signboard and put it back

Make sure the wire not on top of studs, put the front roof back