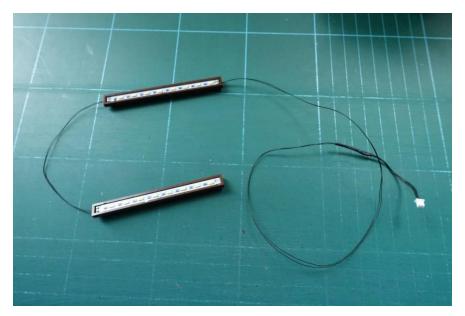

Replace the clear yellow round plate by the light part

Put the desk lamp and tower back

Plug in the connectors to USB plug

Plug in the USB and done