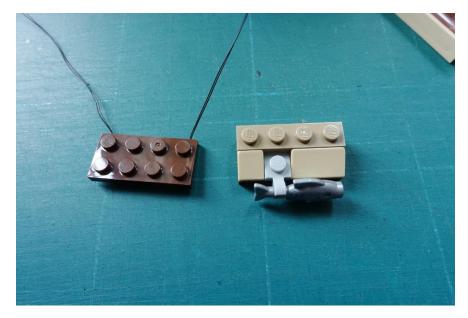

### Push the door from inside and lift the door eaves

House light

Move the parts to brown light plate

## Take off the yellow lamp

Move the parts to yellow light brick

## Replace the door lamp by clear light as well

Install the door from inside of the house

Put the yellow lamp back