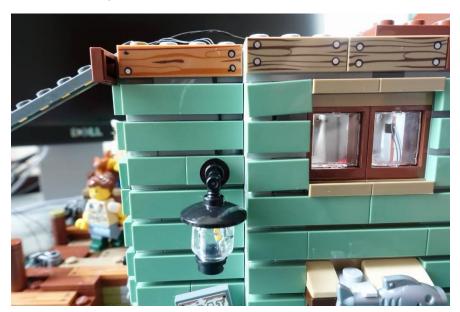

The roof

Roof lights

The tower

## Replace 2 brown plates by light plates

Move other lights to the bottom of the tower

Replace 2 brown plates by light plates

Replace the wall lamp by round light and hide the wire under the tiles

Remove the desk lamp