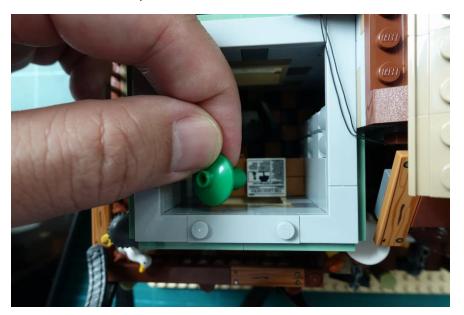

## Take off the yellow lamp

Move the parts to yellow light brick

## Replace the door lamp by clear light as well

Install the door from inside of the house

Put the yellow lamp back