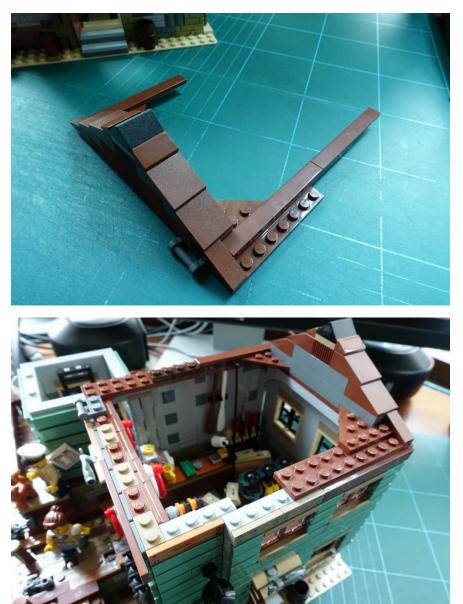

# LEGO 21310 ELE FISMING STERE LEG Installation Guide

# <image>







Take off the tower



### Take off the roof



Take off the signboard



Loosen the brown triangle



## Remove the front part roof



Side door



### Push the door from inside and lift the door eaves





House light





Move the parts to brown light plate





## Take off the yellow lamp



Move the parts to yellow light brick



## Replace the door lamp by clear light as well



Install the door from inside of the house







Put the yellow lamp back



### Remove 3 tiles



Put the wall lamp back and hide the wire under the tiles



Install the grey light plate behind the signboard and put it back



Make sure the wire not on top of studs, put the front roof back



The roof



Roof lights





The tower



# Tower lights







## Replace 2 brown plates by light plates



Move other lights to the bottom of the tower



Replace 2 brown plates by light plates



Replace the wall lamp by round light and hide the wi