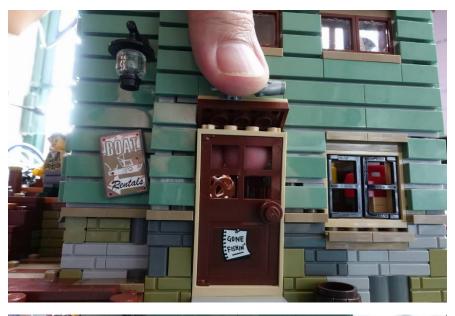

### Push the door from inside and lift the door eaves

House light

Move the parts to brown light plate

## Take off the yellow lamp

Move the parts to yellow light brick