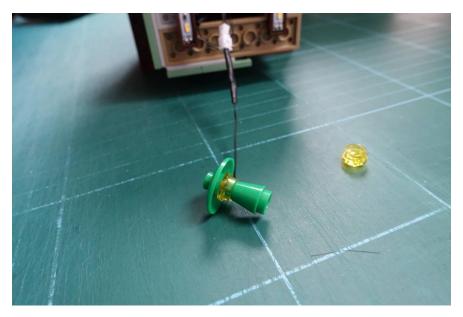

## Replace 2 brown plates by light plates

Move other lights to the bottom of the tower

Replace 2 brown plates by light plates

Replace the wall lamp by round light and hide the wire under the tiles

Remove the desk lamp

Replace the clear yellow round plate by the light part

Put the desk lamp and tower back

Plug in the connectors to USB plug

Plug in the USB and done