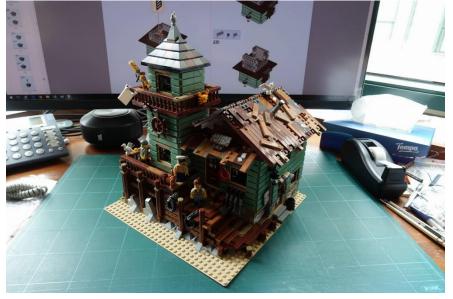

# LEGO 21310 ELE FISMING STERE LEG Installation Guide

# <image>







Take off the tower



### Take off the roof



Take off the signboard



Loosen the brown triangle



## Remove the front part roof



Side door



### Push the door from inside and lift the door eaves





House light





Move the parts to brown light plate





## Take off the yellow lamp



Move the parts to yellow light brick



## Replace the door lamp by clear light as well



Install the door from inside of the house







Put the yellow lamp back



### Remove 3 tiles



Put the wall lamp back and hide the wire under the tiles



Install the grey light plate behind the signboard and put it back



Make sure the wire not on top of studs, put the front roof back



The roof



Roof lights





The tower



# Tower lights







## Replace 2 brown plates by light plates



Move ot