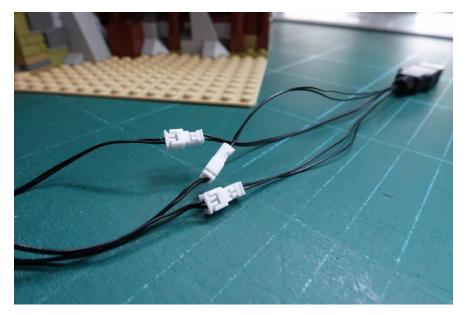

Replace the clear yellow round plate by the light part

Put the desk lamp and tower back

Plug in the connectors to USB plug

Plug in the USB and done