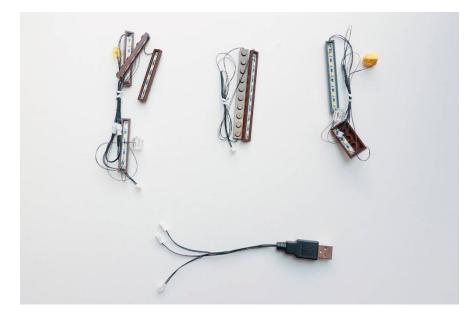

### Push the door from inside and lift the door eaves

House light

Move the parts to brown light plate

## Take off the yellow lamp

Move the parts to yellow light brick

## Replace the door lamp by clear light as well

Install the door from inside of the house

Put the yellow lamp back

### Remove 3 tiles

Put the wall lamp back and hide the wire under the tiles

Install the grey light plate behind the signboard and put it back

Make sure the wire not on top of studs, put the front roof back