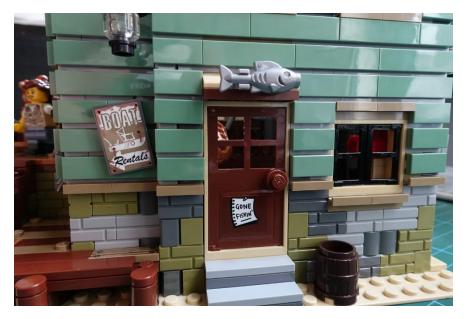

## Remove the front part roof

Side door

### Push the door from inside and lift the door eaves

House light

Move the parts to brown light plate