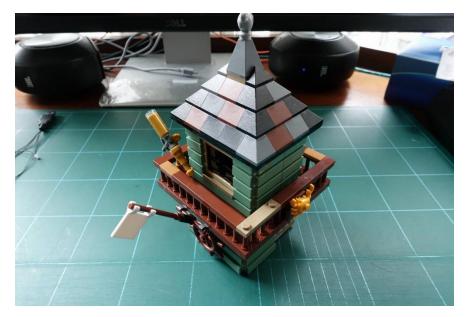

# LEGO 21310 ELE FISMING STERE LEG Installation Guide

# <image>







Take off the tower



### Take off the roof



Take off the signboard



Loosen the brown triangle



## Remove the front part roof



Side door



### Push the door from inside and lift the door eaves





House light





Move the parts to brown light plate





## Take off the yellow lamp



Move the parts to yellow light brick



## Replace the door lamp by clear light as well



Install the door from inside of the house







Put the yellow lamp back



### Remove 3 tiles



Put the wall lamp back and hide the wire under the tiles



Install the grey light plate behind the signboard and put it back



Make sure the wire not on top of studs, put the front roof back



The roof



Roof lights





The tower



# Tower lights







## Replace 2 brown plates by light plates



Move other lights to the bottom of the tower



Replace 2 brown plates by light plates



Replace the wall lamp by round light and hide the wire under the tiles



Remove the desk lamp



Replace the clear yellow round plate by the light part



Put the desk lamp and tower back



Plug in the connectors to USB plug



Plug in the USB and done