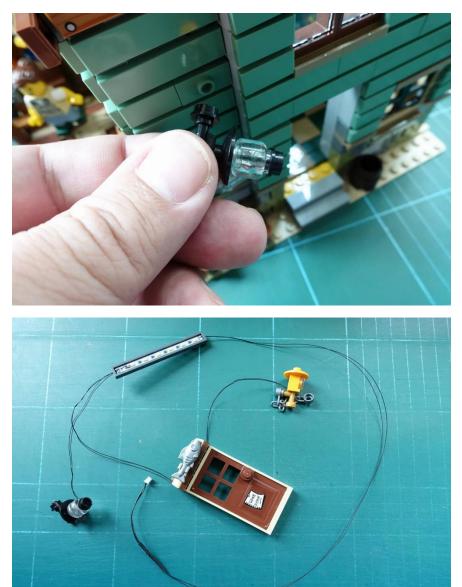

## Replace the door lamp by clear light as well

Install the door from inside of the house

Put the yellow lamp back

### Remove 3 tiles

Put the wall lamp back and hide the wire under the tiles

Install the grey light plate behind the signboard and put it back

Make sure the wire not on top of studs, put the front roof back