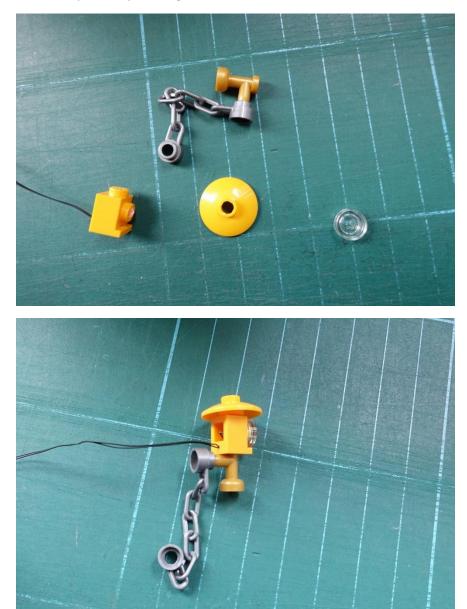

## Take off the yellow lamp

Move the parts to yellow light brick

## Replace the door lamp by clear light as well

Install the door from inside of the house

Put the yellow lamp back