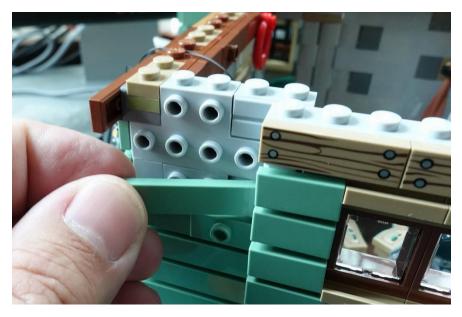

### Remove 3 tiles

Put the wall lamp back and hide the wire under the tiles

Install the grey light plate behind the signboard and put it back

Make sure the wire not on top of studs, put the front roof back