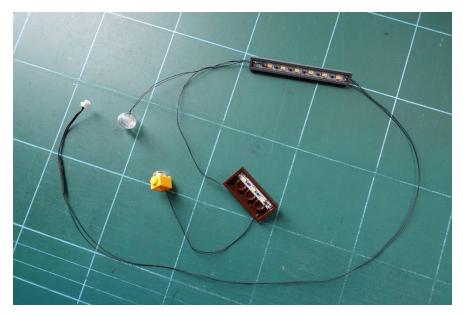

## Replace the door lamp by clear light as well

Install the door from inside of the house

Put the yellow lamp back

### Remove 3 tiles

Put the wall lamp back and hide the wire under the tiles

Install the grey light plate behind the signboard and put it back

Make sure the wire not on top of studs, put the front roof back