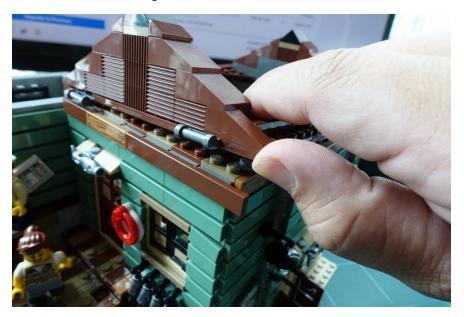

# LEGO 21310 ELE FISMING STERE LEG Installation Guide

# <image>







Take off the tower



### Take off the roof



Take off the signboard



Loosen the brown triangle



## Remove the front part roof



Side door



### Push the door from inside and lift the door eaves





House light





Move the parts to brown light plate





## Take off the yellow lamp



Move the parts to yellow light brick



## Replace the door lamp by clear light as well



Install the door from inside of the house







Put the yellow lamp back



### Remove 3 tiles



Put the wall lamp back and hide the wire under the tiles



Install the grey light plate behind the signboard and put it back



Make sure the wire not on top of studs, put the front roof back



The roof



Roof lights





The tower



# Tower lights







## Replace 2 brown plates by light plates



Move other lights to the bottom of the tower



Replace 2 brown plates by light plates



Replace the wall la