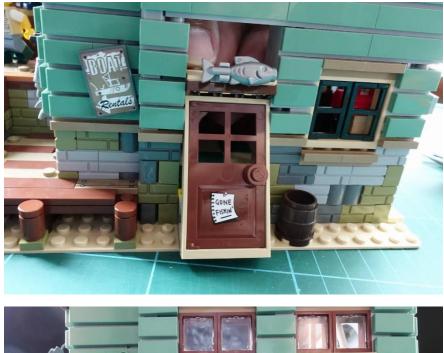

### Remove 3 tiles

Put the wall lamp back and hide the wire under the tiles

Install the grey light plate behind the signboard and put it back

Make sure the wire not on top of studs, put the front roof back