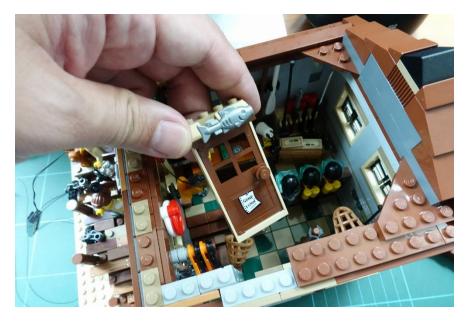

### Remove 3 tiles

Put the wall lamp back and hide the wire under the tiles

Install the grey light plate behind the signboard and put it back

Make sure the wire not on top of studs, put the front roof back