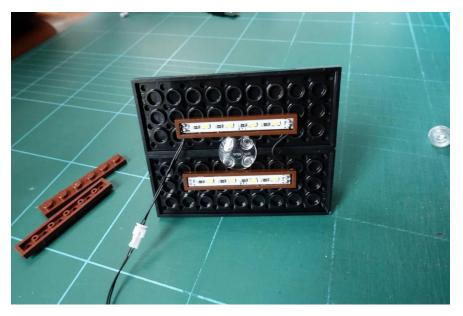

# Tower lights

## Replace 2 brown plates by light plates

Move other lights to the bottom of the tower

Replace 2 brown plates by light plates

Replace the wall lamp by round light and hide the wire under the tiles

Remove the desk lamp