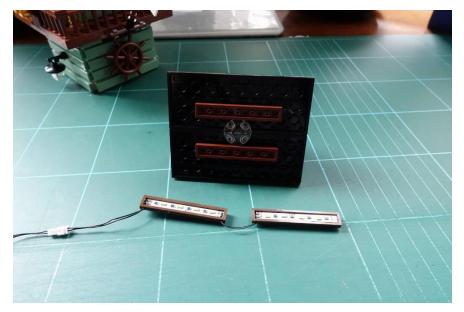

# Tower lights

## Replace 2 brown plates by light plates

Move other lights to the bottom of the tower

Replace 2 brown plates by light plates

Replace the wall lamp by round light and hide the wire under the tiles

Remove the desk lamp