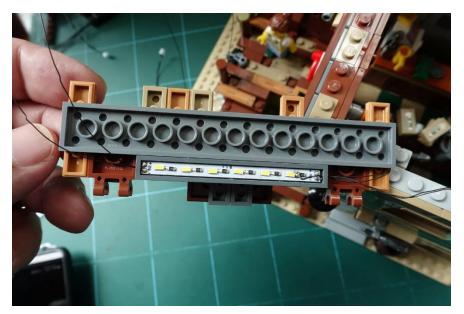

### Push the door from inside and lift the door eaves

House light

Move the parts to brown light plate

## Take off the yellow lamp

Move the parts to yellow light brick