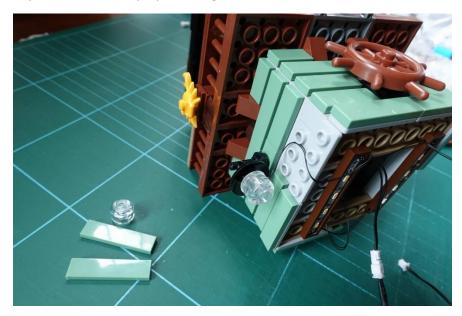

## Remove the front part roof

Side door

### Push the door from inside and lift the door eaves

House light

Move the parts to brown light plate