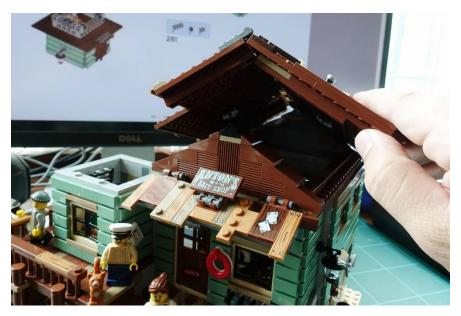

# <image>

Take off the tower

### Take off the roof

Take off the signboard

Loosen the brown triangle