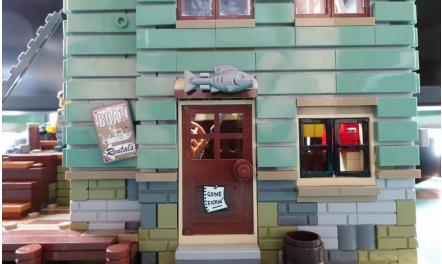

# <image>

Take off the tower

### Take off the roof

Take off the signboard

Loosen the brown triangle

## Remove the front part roof

Side door