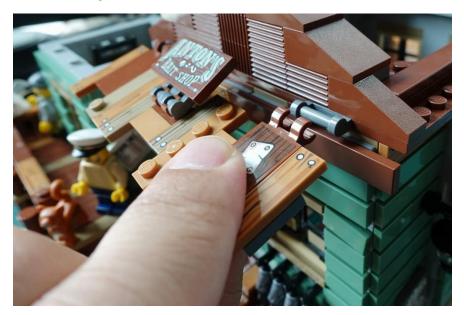

### Take off the roof

Take off the signboard

Loosen the brown triangle

## Remove the front part roof

Side door