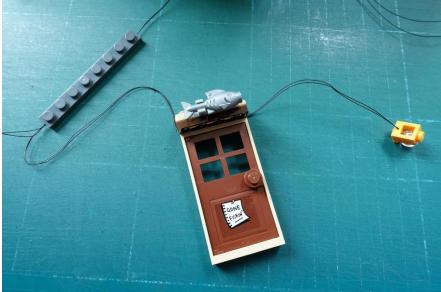

### Remove 3 tiles

Put the wall lamp back and hide the wire under the tiles

Install the grey light plate behind the signboard and put it back

Make sure the wire not on top of studs, put the front roof back