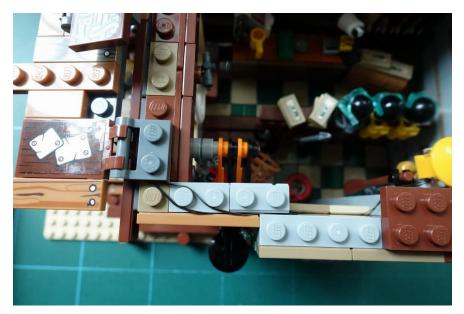

### Remove 3 tiles

Put the wall lamp back and hide the wire under the tiles

Install the grey light plate behind the signboard and put it back

Make sure the wire not on top of studs, put the front roof back