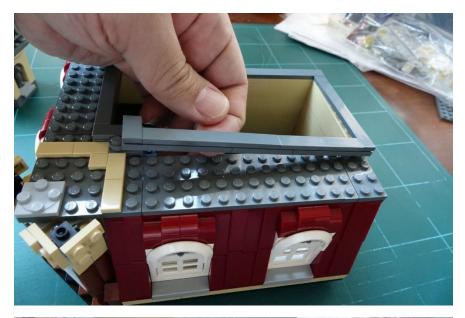

#### First floor

Install ground floor ceiling lights

Pass the individual light to first floor

Remove some parts

Second floor and tower

Install first floor ceiling lights

#### Detach the tower

Remove a bird