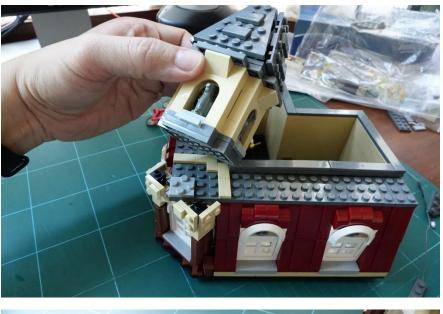

ove the main door lights





Remove some parts







Remove the decoration



# Replace the 2 x 6 plate with light part









Replace the trans yellow bricks with light parts





## Put the door lights back



Put the decoration back



# Replace the trans yellow bricks with light parts at side doors





Remove some parts













Loosen the brick above and move the other pillar





Install the door lights, move the wire in the gap



#### Install the awning





Put all the parts back



Remove the tiles above the awning



Install the windows lights



#### First floor





Install ground floor ceiling lights



Pass the individual light to first floor



Remove some parts













Second floor and tower







Install first floor ceiling lights



#### Detach the tower





Remove a bird



# Pass the tower light through







#### Remove some parts







#### Remove the gray plates



Put the tower back, wire at the back



Beware the turntable plate direction





Install the pentagon light plate at the corner under the tower



Install the light plates under the gray plate





Plugin the USB connectors



## Signboard light



Move the wire in between 2 floors



#### Street pole



Remove the tiles by brick separator



Move the wire under the baseplate



Plug in the USB and done!