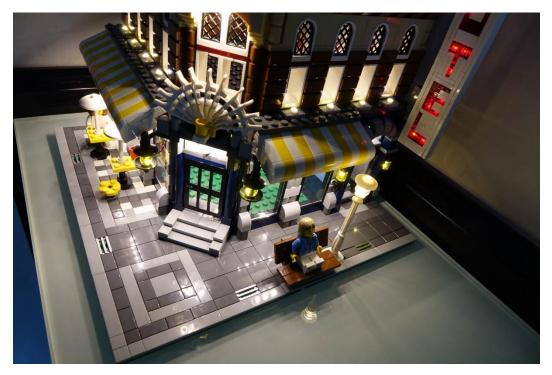

#### Ground floor

#### Remove both awnings

Install the awning lights

Remove the main door lights

Remove some parts

Remove the decoration

#### Install the awning

Put all the parts back

Remove the tiles above the awning

Install the windows lights