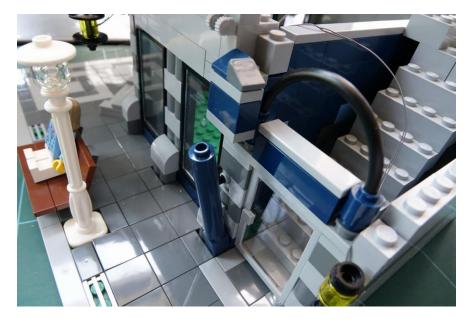

#### Install the awning

Put all the parts back

Remove the tiles above the awning

Install the windows lights