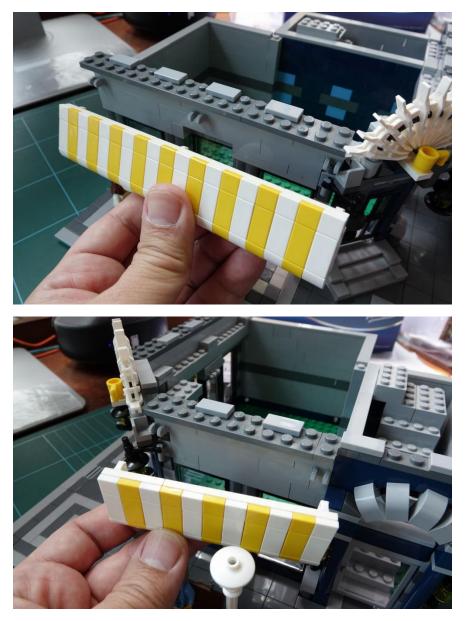

#### Remove both awnings

Install the awning lights

Remove the main door lights

Remove some parts

Remove the decoration

#### Install the awning

Put all the parts back

Remove the tiles above the awning

Install the windows lights