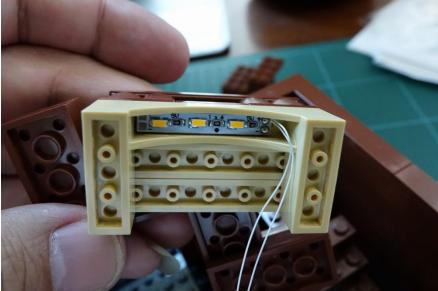

#### Install the awning

Put all the parts back

Remove the tiles above the awning

Install the windows lights

#### First floor

Install ground floor ceiling lights

Pass the individual light to first floor

Remove some parts

Second floor and tower

Install first floor ceiling lights