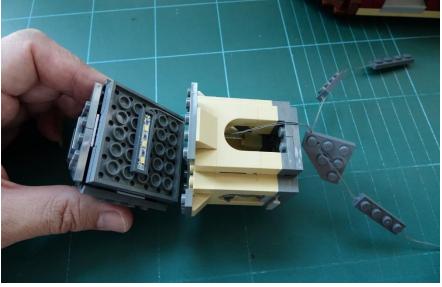

Remove the decoration



# Replace the 2 x 6 plate with light part









Replace the trans yellow bricks with light parts





## Put the door lights back



Put the decoration back



# Replace the trans yellow bricks with light parts at side doors





Remove some parts













Loosen the brick above and move the other pillar





Install the door lights, move the wire in the gap



#### Install the awning





Put all the parts back



Remove the tiles above the awning



Install the windows lights



#### First floor





Install ground floor ceiling lights



Pass the individual light to first floor



Remove some parts













Second floor and tower







Install first floor ceiling lights



#### Detach the tower





Remove a bird



# Pass the tower light through







#### Remove some parts







#### Remove the gray plates



Put the tower back, wire at the back



Beware the turntable plate direction





Install the pentagon light plate at the corner under the tower



Install the light plates under the gray plate





Plugin the USB connectors



## Signboard light



Move the wire in between 2 floors



#### Street pole



Remove the tiles by brick separator



Move the wire under the baseplate



Plug in the USB and done!