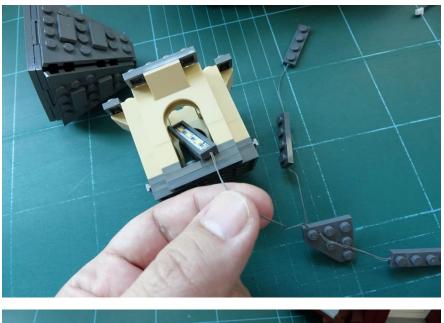

Remove the decoration



# Replace the 2 x 6 plate with light part









Replace the trans yellow bricks with light parts





## Put the door lights back



Put the decoration back



# Replace the trans yellow bricks with light parts at side doors





Remove some parts













Loosen the brick above and move the other pillar





Install the door lights, move the wire in the gap



#### Install the awning





Put all the parts back



Remove the tiles above the awning



Install the windows lights



#### First floor





Install ground floor ceiling lights



Pass the individual light to first floor



Remove some parts













Second floor and tower







Install first floor ceiling lights



#### Detach the tower





Remove a bird



# Pass the tower light through







#### Remove some parts







#### Remove the gray plates



Put the tower back, wire at the back



Beware the turntable plate direction





Install the pentagon light plate at the corner under the tower



Install the light plates under the gray plate





Plugin the USB connectors



## Signboard light



Move the wire in between 2 floors



#### Street pole



Remove the tiles by brick separator



Move the wire under the baseplate



Plug in the USB and done!