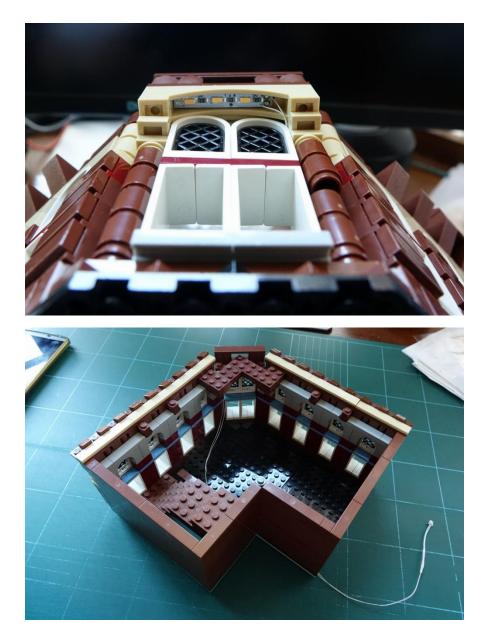

#### First floor

Install ground floor ceiling lights

Pass the individual light to first floor

Remove some parts

Second floor and tower

Install first floor ceiling lights

#### Detach the tower

Remove a bird