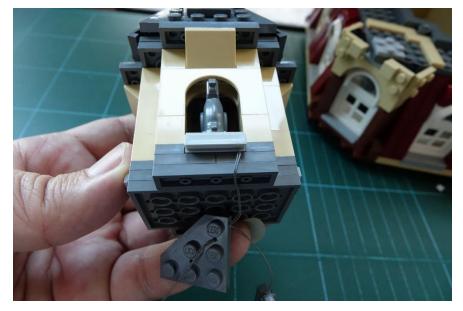

#### Remove the gray plates

Put the tower back, wire at the back

Beware the turntable plate direction

Install the pentagon light plate at the corner under the tower

Install the light plates under the gray plate