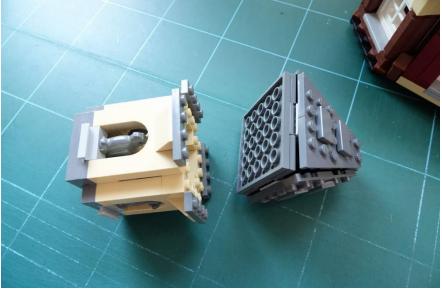

e the main door lights





Remove some parts







Remove the decoration



# Replace the 2 x 6 plate with light part









Replace the trans yellow bricks with light parts





## Put the door lights back



Put the decoration back



# Replace the trans yellow bricks with light parts at side doors





Remove some parts













Loosen the brick above and move the other pillar





Install the door lights, move the wire in the gap



#### Install the awning





Put all the parts back



Remove the tiles above the awning



Install the windows lights



#### First floor





Install ground floor ceiling lights



Pass the individual light to first floor



Remove some parts













Second floor and tower







Install first floor ceiling lights



#### Detach the tower





Remove a bird



# Pass the tower light through







#### Remove some parts







#### Remove the gray plates



Put the tower back, wire at the back



Beware the turntable plate direction





Install the pentagon light plate at the corner under the tower



Install the light plates under the gray plate





Plugin the USB connectors



## Signboard light



Move the wire in between 2 floors



#### Street pole



Remove the tiles by brick separator



Move the wire under the baseplate



Plug in the USB and done!