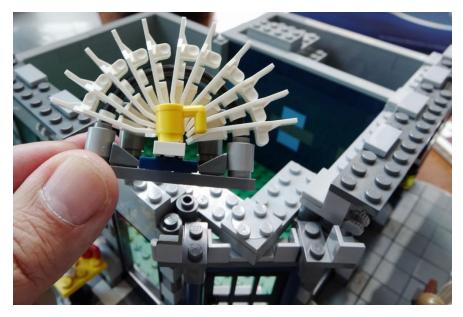

# Lego 10182



LED Installation Guide





#### Ground floor





#### Remove the signboard



#### Remove both awnings



Install the awning lights



Remove the main door lights





Remove some parts







Remove the decoration



# Replace the 2 x 6 plate with light part









Replace the trans yellow bricks with light parts





## Put the door lights back



Put the decoration back



# Replace the trans yellow bricks with light parts at side doors





Remove some parts













Loosen the brick above and move the other pillar





Install the door lights, move the wire in the gap



#### Install the awning





Put all the parts back



Remove the tiles above the awning



Install the windows lights



#### First floor





Install ground floor ceiling lights



Pass the individual light to first floor



Remove some parts













Second floor and tower







Install first floor ceiling lights



#### Detach the tower





Remove a bird



# Pass the tower light through







#### Remove some pa