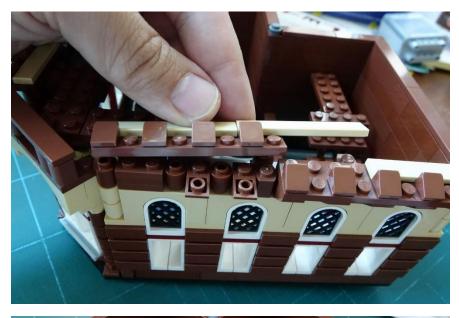

#### Install the awning

Put all the parts back

Remove the tiles above the awning

Install the windows lights