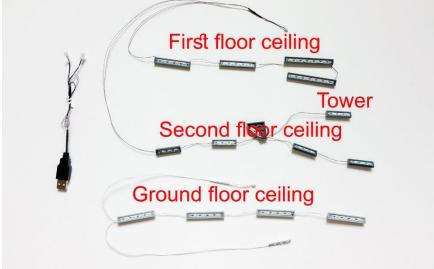

#### First floor

Install ground floor ceiling lights

Pass the individual light to first floor

Remove some parts

Second floor and tower

Install first floor ceiling lights

Plugin the USB connectors