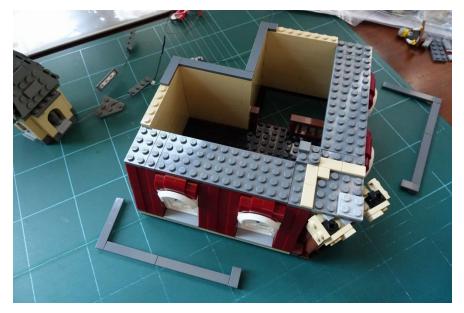

#### Remove some parts

#### Remove the gray plates

Put the tower back, wire at the back

Beware the turntable plate direction

Install the pentagon light plate at the corner under the tower

Install the light plates under the gray plate