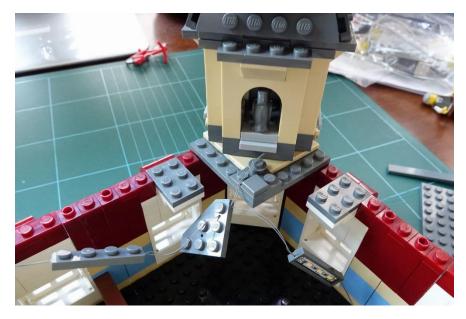

#### Remove the gray plates

Put the tower back, wire at the back

Beware the turntable plate direction

Install the pentagon light plate at the corner under the tower

Install the light plates under the gray plate