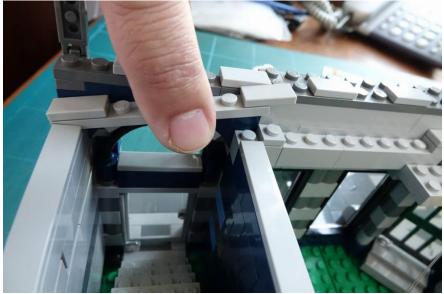

#### Remove both awnings

Install the awning lights

Remove the main door lights

Remove some parts

Remove the decoration

#### Install the awning

Put all the parts back

Remove the tiles above the awning

Install the windows lights