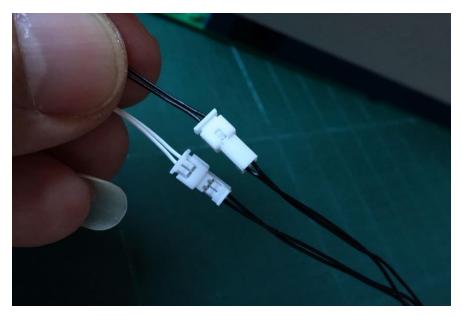

osen the brick above and move the other pillar





Install the door lights, move the wire in the gap



#### Install the awning





Put all the parts back



Remove the tiles above the awning



Install the windows lights



#### First floor





Install ground floor ceiling lights



Pass the individual light to first floor



Remove some parts













Second floor and tower







Install first floor ceiling lights



#### Detach the tower





Remove a bird



# Pass the tower light through







#### Remove some parts







#### Remove the gray plates



Put the tower back, wire at the back



Beware the turntable plate direction





Install the pentagon light plate at the corner under the tower



Install the light plates under the gray plate





Plugin the USB connectors



## Signboard light



Move the wire in between 2 floors



#### Street pole



Remove the tiles by brick separator



Move the wire under the baseplate



Plug in the USB and done!