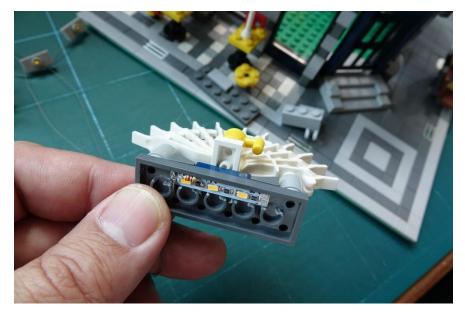

#### Remove both awnings

Install the awning lights

Remove the main door lights

Remove some parts

Remove the decoration

#### Install the awning

Put all the parts back

Remove the tiles above the awning

Install the windows lights