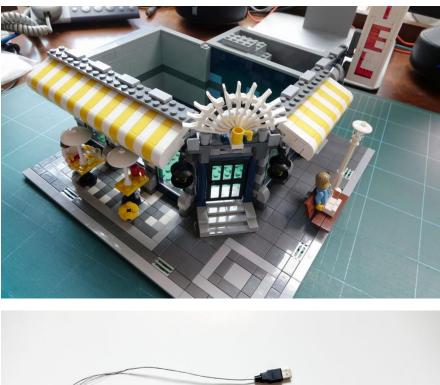

# Lego 10182



LED Installation Guide





#### Ground floor





#### Remove the signboard



#### Remove both awnings



Install the awning lights



Remove the main door lights





Remove some parts







Remove the decoration



# Replace the 2 x 6 plate with light part









Replace the trans yellow bricks with light parts





## Put the door lights back



Put the decoration back



# Replace the trans yellow bricks with light parts at side doors





Remove some parts













Loosen the brick above and move the other pillar





Install the door lights, move the wire in the gap



#### Install the awning





Put all the parts back



Remove the tiles above the awning



Install the windows lights



#### First floor





Install ground floor ceiling lights



Pass the individual light to first floor



Remove some parts