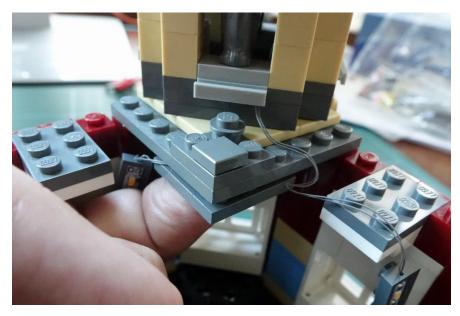

#### Remove the gray plates

Put the tower back, wire at the back

Beware the turntable plate direction

Install the pentagon light plate at the corner under the tower

Install the light plates under the gray plate

Plugin the USB connectors