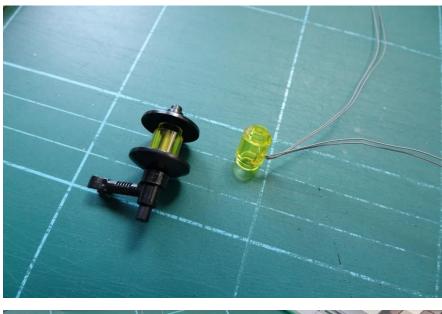

#### Install the awning

Put all the parts back

Remove the tiles above the awning

Install the windows lights