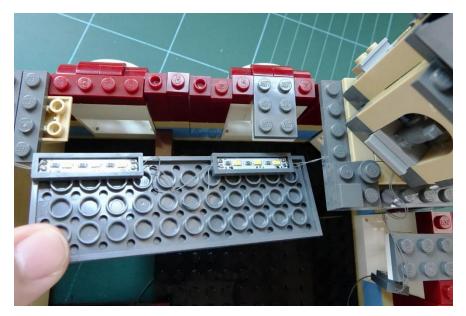

#### First floor

Install ground floor ceiling lights

Pass the individual light to first floor

Remove some parts

Second floor and tower

Install first floor ceiling lights