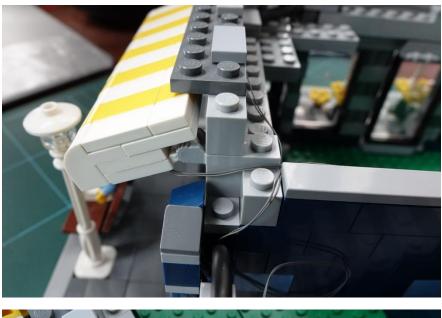

# Lego 10182



LED Installation Guide





#### Ground floor





#### Remove the signboard



#### Remove both awnings



Install the awning lights



Remove the main door lights





Remove some parts







Remove the decoration



# Replace the 2 x 6 plate with light part









Replace the trans yellow bricks with light parts





## Put the door lights back



Put the decoration back



# Replace the trans yellow bricks with light parts at side doors





Remove some parts













Loosen the brick above and move the other pillar





Install the door lights, move the wire in the gap



#### Install the awning





Put all the parts back



Remove the tiles above the awning



Install the windows lights



#### First floor





Install ground floor ceiling lights



Pass the individual light to first floor



Remove some parts













Second floor and tower







Install first floor ceiling lights



#### Detach the tower





Remove a bird



# Pass the tower light through







#### Remove some parts







#### Remove the gray plates



Put the tower back, wire at the back



Beware the turntable plate direction





Install the pentagon light plate at the corner under the tower



Install the light plates under the gray plate





Plugin the USB connectors



## Signboard light



Move the wire in between 2 floors



#### Street pole



Remove the tiles by brick separator



Move the w