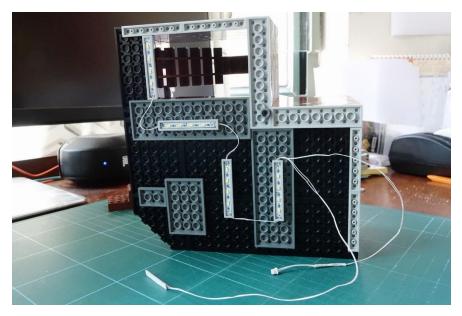

#### First floor

Install ground floor ceiling lights

Pass the individual light to first floor

Remove some parts

Second floor and tower

Install first floor ceiling lights

#### Detach the tower

Remove a bird

# Pass the tower light through