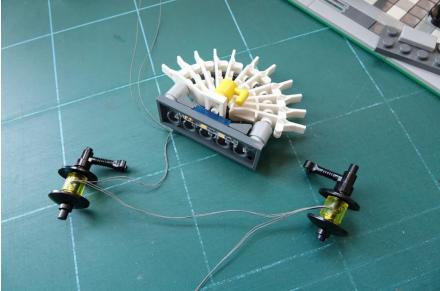

# Lego 10182



LED Installation Guide





#### Ground floor





#### Remove the signboard



#### Remove both awnings



Install the awning lights



Remove the main door lights





Remove some parts







Remove the decoration



# Replace the 2 x 6 plate with light part









Replace the trans yellow bricks with light parts





## Put the door lights back



Put the decoration back



# Replace the trans yellow bricks with light parts at side doors





Remove some parts













Loosen the brick above and move the other pillar





Install the door lights, move the wire in the gap



#### Install the awning





Put all the parts back



Remove the tiles above the awning



Install the windows lights



#### First floor





Install ground floor ceiling lights



Pass the individual light to first floor



Remove some parts













Second floor and tower







Install first floor ceiling lights



#### Detach the tower





Remove a bird



# Pass the tower light through







#### Remove some parts







#### Remove the gray plates



Put the tower back, wire at the back



Beware the turntable pl