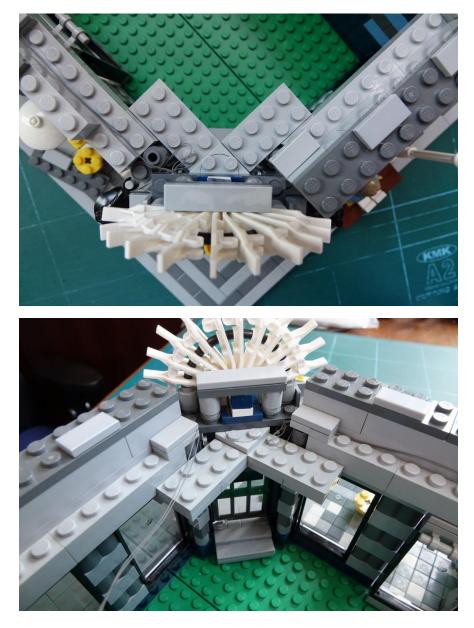

#### Remove the gray plates

Put the tower back, wire at the back

Beware the turntable plate direction

Install the pentagon light plate at the corner under the tower

Install the light plates under the gray plate