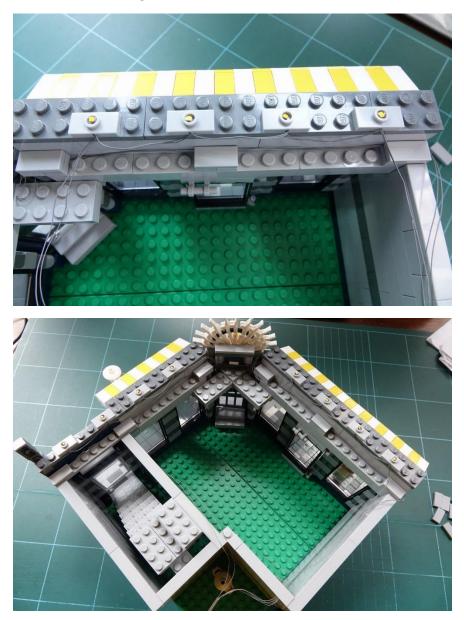

#### Install the awning

Put all the parts back

Remove the tiles above the awning

Install the windows lights

#### First floor

Install ground floor ceiling lights

Pass the individual light to first floor

Remove some parts

Second floor and tower

Install first floor ceiling lights