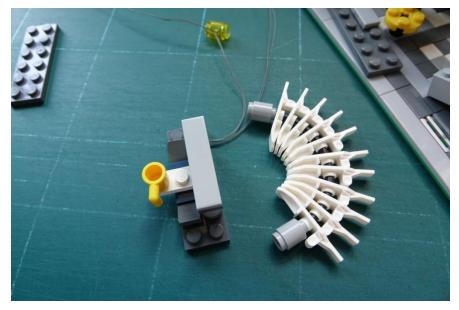

#### Remove both awnings

Install the awning lights

Remove the main door lights

Remove some parts

Remove the decoration

#### Install the awning

Put all the parts back

Remove the tiles above the awning

Install the windows lights