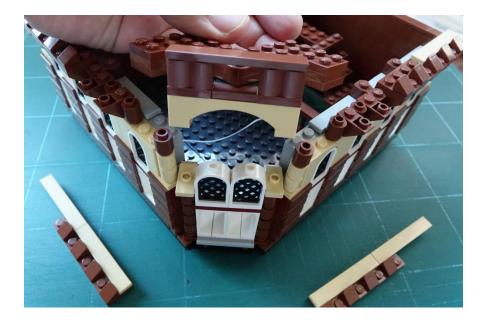

#### First floor

Install ground floor ceiling lights

Pass the individual light to first floor

Remove some parts

Second floor and tower

Install first floor ceiling lights