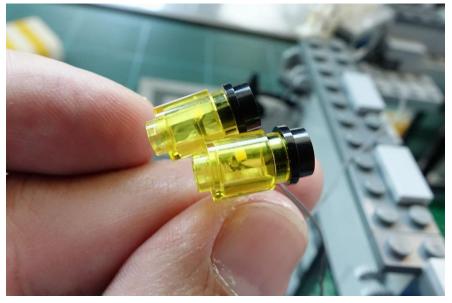

# Replace the 2 x 6 plate with light part

Replace the trans yellow bricks with light parts

# Replace the trans yellow bricks with light parts at side doors

Remove some parts

Loosen the brick above and move the other pillar

Install the door lights, move the wire in the gap