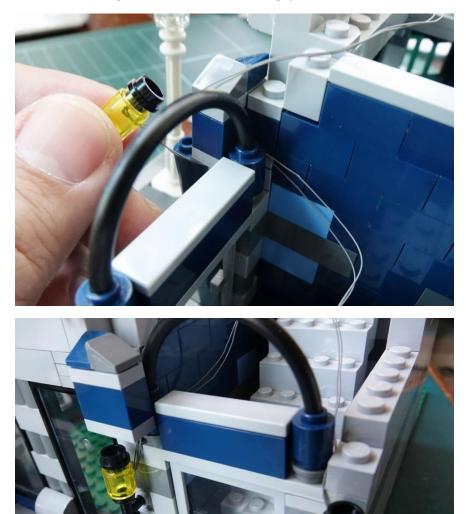

#### Install the awning

Put all the parts back

Remove the tiles above the awning

Install the windows lights