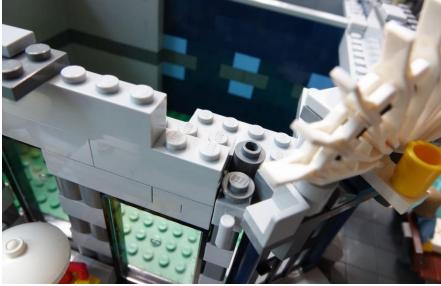

# Lego 10182



LED Installation Guide





#### Ground floor





#### Remove the signboard



#### Remove both awnings



Install the awning lights



Remove the main door lights





Remove some parts







Remove the decoration



# Replace the 2 x 6 plate with light part









Replace the trans yellow bricks with light parts





## Put the door lights back



Put the decoration back



# Replace the trans yellow bricks with light parts at side doors





Remove some parts













Loosen the brick above and move the other pillar





Install the door lights, move the wire in the gap



#### Install the awning





Put all the parts back



Remove the tiles above the awning



Install the windows lights



#### First floor





Install ground floor ceiling lights



Pass the individual light to first floor



Remove some parts













Second floor and tower







Install first floor ceiling lights



#### Detach the tower





Remove a bird



# Pass the tower light through