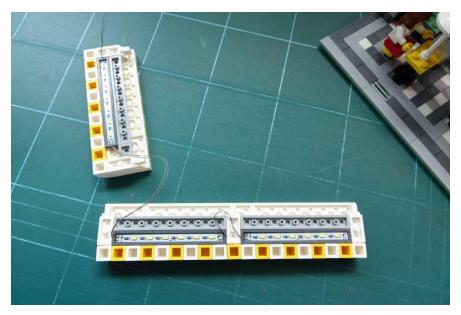

# Replace the 2 x 6 plate with light part

Replace the trans yellow bricks with light parts