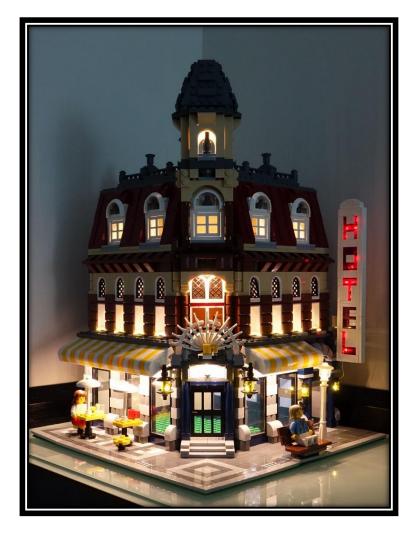

# Lego 10182



LED Installation Guide





#### Ground floor





#### Remove the signboard



#### Remove both awnings



Install the awning lights



Remove the main door lights





Remove some parts







Remove the decoration



# Replace the 2 x 6 plate with light part









Replace the trans yellow bricks with light parts





## Put the door lights back



Put the decoration back



# Replace the trans yellow bricks with light parts at side doors





Remove some parts













Loosen the brick above and move the other pillar





Install the door lights, move the wire in the gap



#### Install the awning





Put all the parts back



Remove the tiles above the awning



Install the windows lights



#### First floor





Install ground floor ceiling lights



Pass the individual light to first floor



Remove