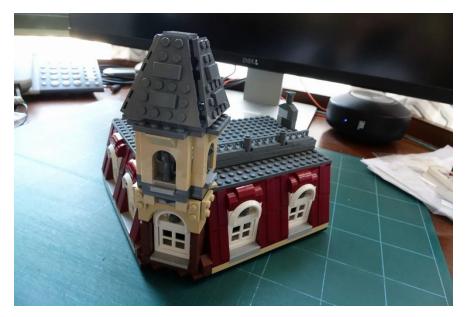

ard



#### Remove both awnings



Install the awning lights



Remove the main door lights





Remove some parts







Remove the decoration



# Replace the 2 x 6 plate with light part









Replace the trans yellow bricks with light parts





## Put the door lights back



Put the decoration back



# Replace the trans yellow bricks with light parts at side doors





Remove some parts













Loosen the brick above and move the other pillar





Install the door lights, move the wire in the gap



#### Install the awning





Put all the parts back



Remove the tiles above the awning



Install the windows lights



#### First floor





Install ground floor ceiling lights



Pass the individual light to first floor



Remove some parts













Second floor and tower







Install first floor ceiling lights



#### Detach the tower





Remove a bird



# Pass the tower light through







#### Remove some parts







#### Remove the gray plates



Put the tower back, wire at the back



Beware the turntable plate direction





Install the pentagon light plate at the corner under the tower



Install the light plates under the gray plate





Plugin the USB connectors



## Signboard light



Move the wire in between 2 floors



#### Street pole



Remove the tiles by brick separator



Move the wire under the baseplate



Plug in the USB and done!