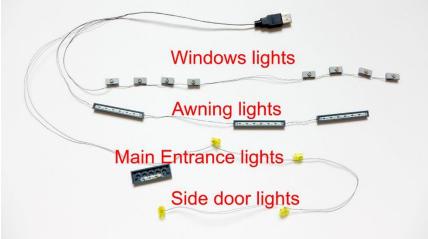

#### Remove both awnings

Install the awning lights

Remove the main door lights

Remove some parts

Remove the decoration

#### Install the awning

Put all the parts back

Remove the tiles above the awning

Install the windows lights

#### First floor

Install ground floor ceiling lights

Pass the individual light to first floor

Remove some parts

Second floor and tower

Install first floor ceiling lights

## Signboard light

Move the wire in between 2 floors