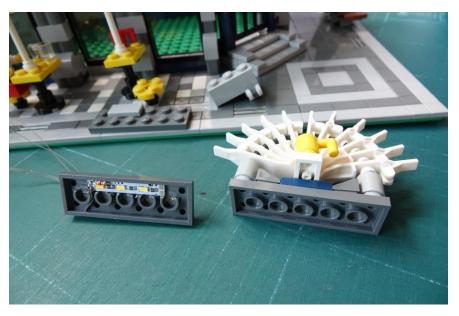

#### Remove both awnings

Install the awning lights

Remove the main door lights

Remove some parts

Remove the decoration

#### Install the awning

Put all the parts back

Remove the tiles above the awning

Install the windows lights