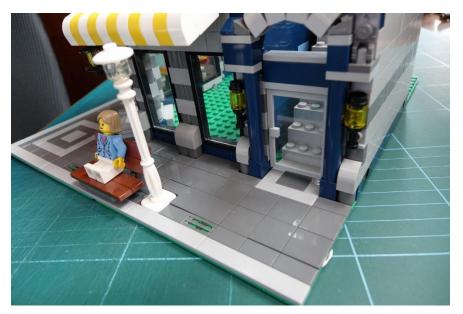

#### Street pole

Remove the tiles by brick separator

Move the wire under the baseplate

Plug in the USB and done!