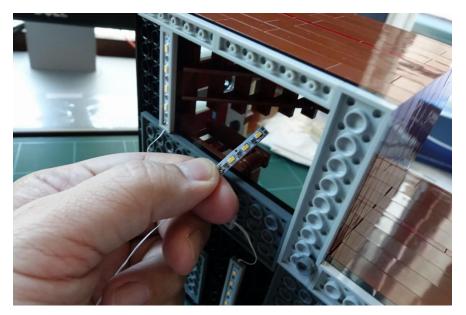

#### First floor

Install ground floor ceiling lights

Pass the individual light to first floor

Remove some parts

Second floor and tower

Install first floor ceiling lights