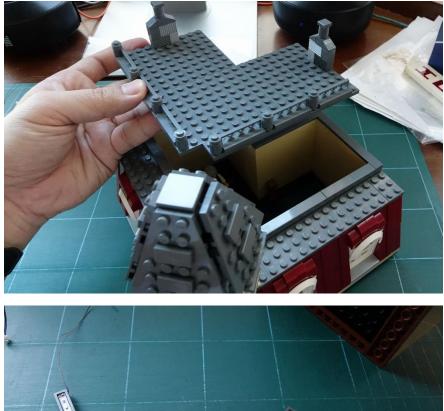

#### Detach the tower

Remove a bird

# Pass the tower light through

#### Remove some parts

#### Remove the gray plates

Put the tower back, wire at the back

Beware the turntable plate direction

Install the pentagon light plate at the corner under the tower

Install the light plates under the gray plate