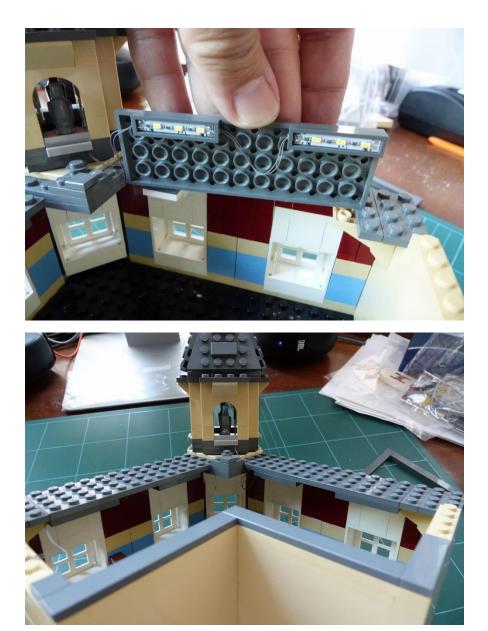

#### First floor

Install ground floor ceiling lights

Pass the individual light to first floor

Remove some parts

Second floor and tower

Install first floor ceiling lights

#### Remove the gray plates

Put the tower back, wire at the back

Beware the turntable plate direction

Install the pentagon light plate at the corner under the tower

Install the light plates under the gray plate