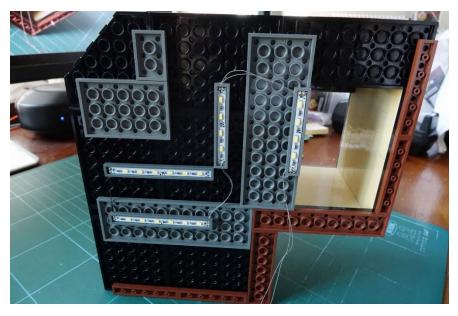

#### First floor

Install ground floor ceiling lights

Pass the individual light to first floor

Remove some parts

Second floor and tower

Install first floor ceiling lights

#### Remove some parts

#### Remove the gray plates

Put the tower back, wire at the back

Beware the turntable plate direction

Install the pentagon light plate at the corner under the tower

Install the light plates under the gray plate