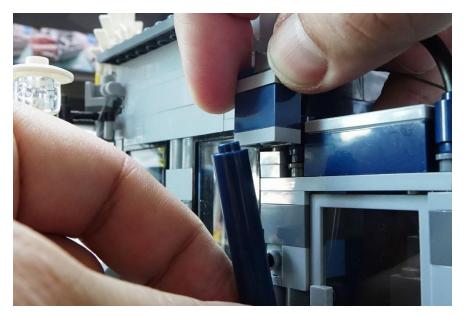

# Replace the trans yellow bricks with light parts at side doors

Remove some parts

Loosen the brick above and move the other pillar

Install the door lights, move the wire in the gap