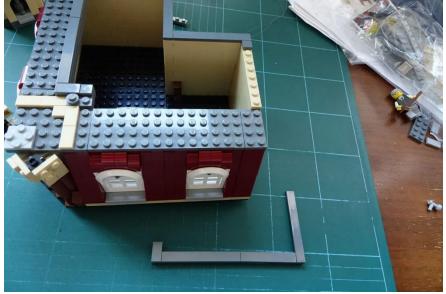

#### Detach the tower

Remove a bird

# Pass the tower light through

#### Remove some parts