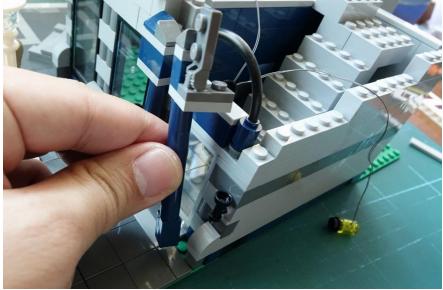

Plugin the USB connectors

## Signboard light

Move the wire in between 2 floors