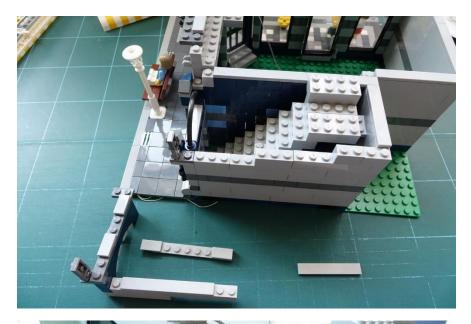

#### Detach the tower

Remove a bird

#### Remove some parts

#### Remove the gray plates

Put the tower back, wire at the back

Beware the turntable plate direction

Install the pentagon light plate at the corner under the tower

Install the light plates under the gray plate