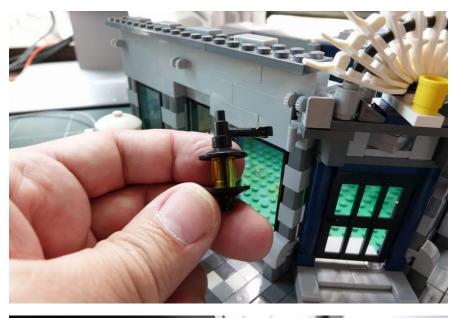

# Replace the trans yellow bricks with light parts at side doors

Remove some parts

Loosen the brick above and move the other pillar

Install the door lights, move the wire in the gap