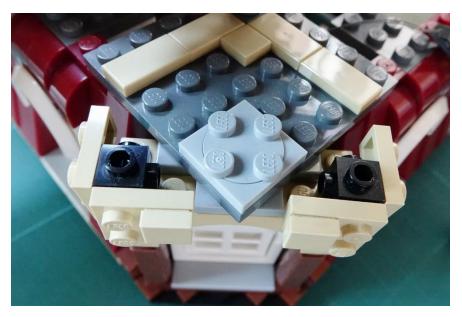

#### Remove the gray plates

Put the tower back, wire at the back

Beware the turntable plate direction

Install the pentagon light plate at the corner under the tower

Install the light plates under the gray plate