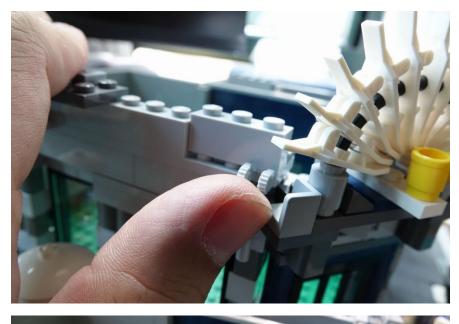

# Lego 10182



LED Installation Guide





#### Ground floor





#### Remove the signboard



#### Remove both awnings



Install the awning lights



Remove the main door lights





Remove some parts







Remove the decoration



# Replace the 2 x 6 plate with light part









Replace the trans yellow bricks with light parts





## Put the door lights back



Put the decoration back



# Replace the trans yellow bricks with light parts at side doors





Remove some parts













Loosen the brick above and move the other pillar





Install the door lights, move the wire in the gap



#### Install the awning





Put all the parts back



Remove the tiles above the awning



Install the windows lights



#### First floor





Install ground floor ceiling lights



Pass the individual light to first floor



Remove some parts













Second floor and tower







Install first floor ceiling lights



#### Detach the tower





Remove a bird



# Pass the tower light through