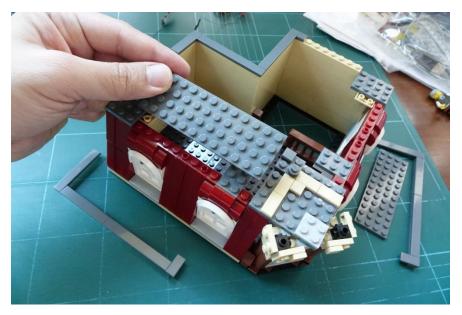

#### Remove the gray plates

Put the tower back, wire at the back

Beware the turntable plate direction

Install the pentagon light plate at the corner under the tower

Install the light plates under the gray plate

Plugin the USB connectors