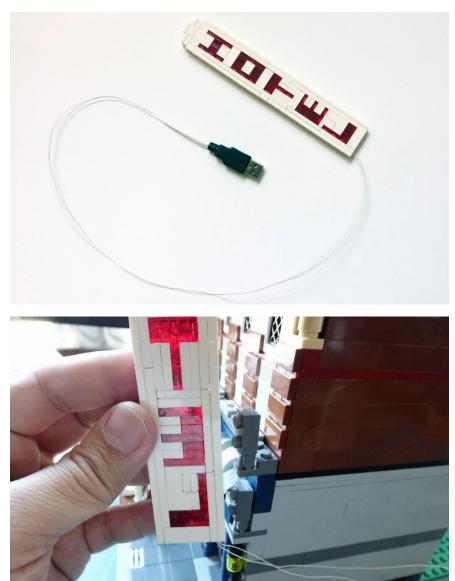

nd move the other pillar





Install the door lights, move the wire in the gap



#### Install the awning





Put all the parts back



Remove the tiles above the awning



Install the windows lights



#### First floor





Install ground floor ceiling lights



Pass the individual light to first floor



Remove some parts













Second floor and tower







Install first floor ceiling lights



#### Detach the tower





Remove a bird



# Pass the tower light through







#### Remove some parts







#### Remove the gray plates



Put the tower back, wire at the back



Beware the turntable plate direction





Install the pentagon light plate at the corner under the tower



Install the light plates under the gray plate





Plugin the USB connectors



## Signboard light



Move the wire in between 2 floors



#### Street pole



Remove the tiles by brick separator



Move the wire under the baseplate



Plug in the USB and done!