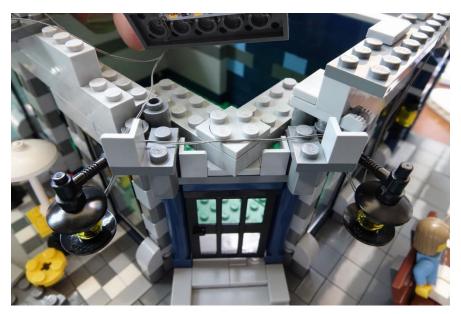

# Lego 10182



LED Installation Guide





#### Ground floor





#### Remove the signboard



#### Remove both awnings



Install the awning lights



Remove the main door lights





Remove some parts







Remove the decoration



# Replace the 2 x 6 plate with light part









Replace the trans yellow bricks with light parts





## Put the door lights back



Put the decoration back



# Replace the trans yellow bricks with light parts at side doors





Remove some parts













Loosen the brick above and move the other pillar





Install the door lights, move the wire in the gap



#### Install the awning





Put all the parts back



Remove the tiles above the awning



Install the windows lights



#### First floor





Install ground floor ceiling lights



Pass the individual light to first floor



Remove some parts













Second floor and tower







Install first floor ceiling lights



#### Detach the tower





Remove a bird



# Pass the tower light through







#### Remove some parts







#### Remove the gray plates



Put the tower back, wire at the back



Beware the turntable plate direction





Install the