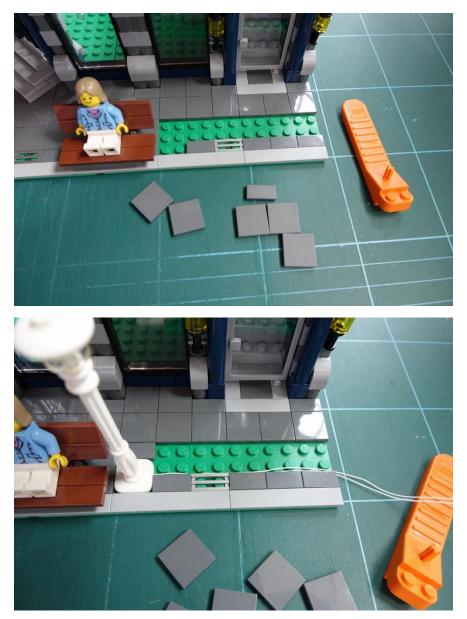

#### Street pole

Remove the tiles by brick separator

Move the wire under the baseplate

Plug in the USB and done!