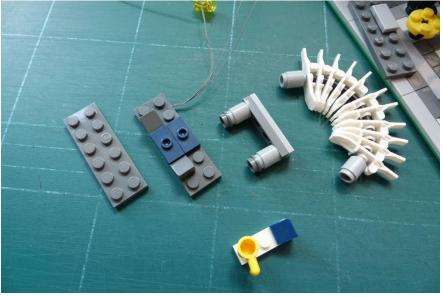

#### Remove both awnings

Install the awning lights

Remove the main door lights

Remove some parts

Remove the decoration

#### Install the awning

Put all the parts back

Remove the tiles above the awning

Install the windows lights