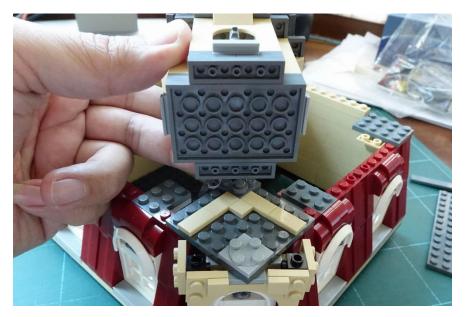

#### Detach the tower

Remove a bird

# Pass the tower light through

#### Remove some parts