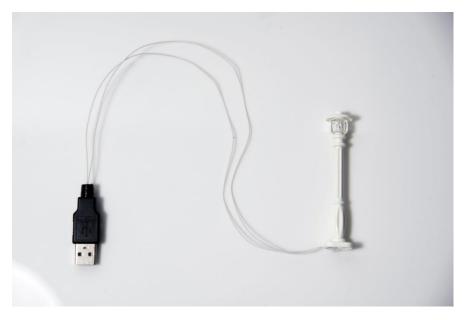

#### Street pole

Remove the tiles by brick separator

Move the wire under the baseplate

Plug in the USB and done!