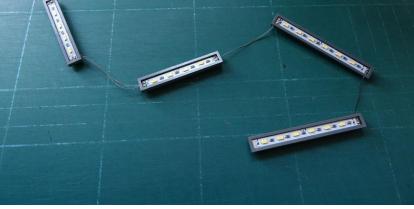

#### Remove both awnings



Install the awning lights



Remove the main door lights





Remove some parts







Remove the decoration



# Replace the 2 x 6 plate with light part









Replace the trans yellow bricks with light parts





## Put the door lights back



Put the decoration back



# Replace the trans yellow bricks with light parts at side doors





Remove some parts













Loosen the brick above and move the other pillar





Install the door lights, move the wire in the gap



#### Install the awning





Put all the parts back



Remove the tiles above the awning



Install the windows lights



#### First floor





Install ground floor ceiling lights



Pass the individual light to first floor



Remove some parts













Second floor and tower







Install first floor ceiling lights



#### Detach the tower





Remove a bird



# Pass the tower light through







#### Remove some parts







#### Remove the gray plates



Put the tower back, wire at the back



Beware the turntable plate direction





Install the pentagon light plate at the corner under the tower



Install the light plates under the gray plate





Plugin the USB connectors



## Signboard light



Move the wire in between 2 floors



#### Street pole



Remove the tiles by brick separator



Move the wire under the baseplate



Plug in the USB and done!