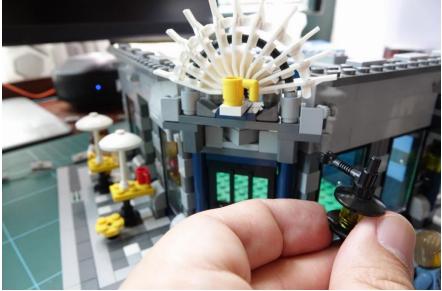

# Replace the trans yellow bricks with light parts at side doors

Remove some parts

Loosen the brick above and move the other pillar

Install the door lights, move the wire in the gap