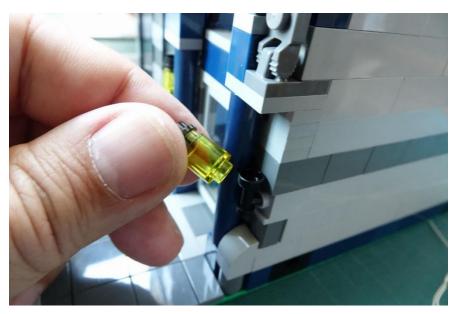

# Replace the 2 x 6 plate with light part

Replace the trans yellow bricks with light parts

# Replace the trans yellow bricks with light parts at side doors

Remove some parts

Loosen the brick above and move the other pillar

Install the door lights, move the wire in the gap