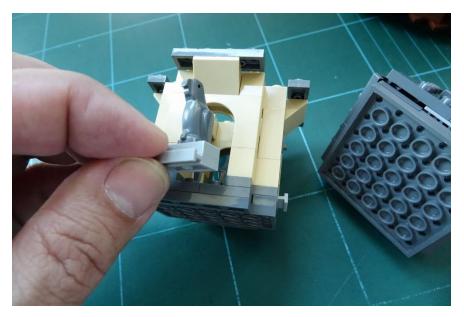

ights





Remove some parts







Remove the decoration



# Replace the 2 x 6 plate with light part









Replace the trans yellow bricks with light parts





## Put the door lights back



Put the decoration back



# Replace the trans yellow bricks with light parts at side doors





Remove some parts













Loosen the brick above and move the other pillar





Install the door lights, move the wire in the gap



#### Install the awning





Put all the parts back



Remove the tiles above the awning



Install the windows lights



#### First floor





Install ground floor ceiling lights



Pass the individual light to first floor



Remove some parts













Second floor and tower







Install first floor ceiling lights



#### Detach the tower





Remove a bird



# Pass the tower light through







#### Remove some parts







#### Remove the gray plates



Put the tower back, wire at the back



Beware the turntable plate direction





Install the pentagon light plate at the corner under the tower



Install the light plates under the gray plate





Plugin the USB connectors



## Signboard light



Move the wire in between 2 floors



#### Street pole



Remove the tiles by brick separator



Move the wire under the baseplate



Plug in the USB and done!