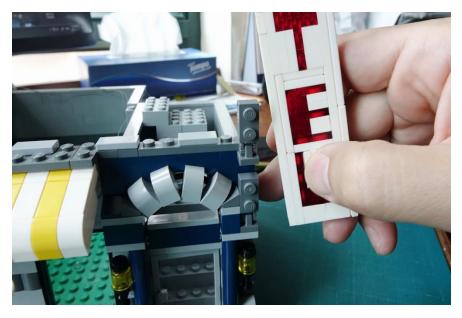

#### Remove the signboard

## Signboard light

Move the wire in between 2 floors