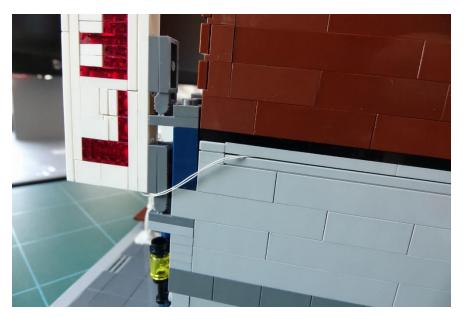

# Replace the trans yellow bricks with light parts at side doors

Remove some parts

Loosen the brick above and move the other pillar

Install the door lights, move the wire in the gap

#### Street pole

Remove the tiles by brick separator

Move the wire under the baseplate

Plug in the USB and done!